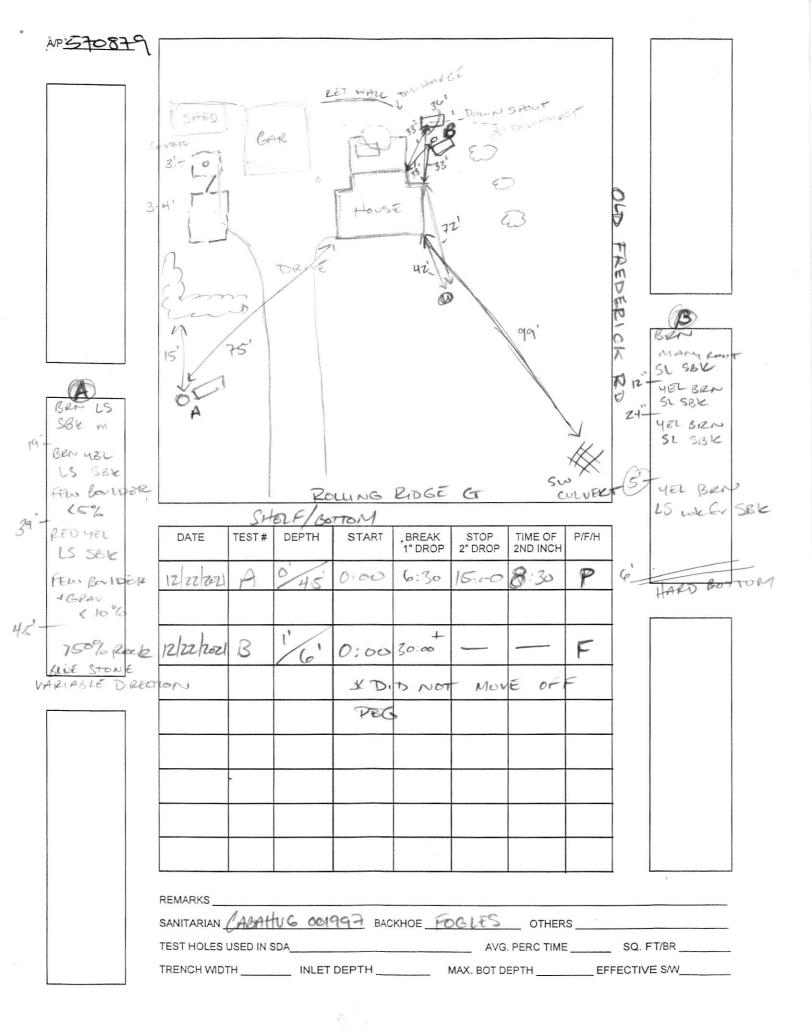

| RECEIPT I           | DATE: 12/13/21 ONSITE SEWAGE DISPOSAL S                                                                                                                                                                                                      | YSTEM P                                                                  | 570879                                  |
|---------------------|----------------------------------------------------------------------------------------------------------------------------------------------------------------------------------------------------------------------------------------------|--------------------------------------------------------------------------|-----------------------------------------|
|                     | DATE: 12/22/2020 PERMIT: MINOR REP                                                                                                                                                                                                           | AIR A                                                                    |                                         |
|                     | DDRESS: 8448 Rolling Ridge Court                                                                                                                                                                                                             | LOT TAVID                                                                | 2 221222                                |
| SUBDIVISION         | i:                                                                                                                                                                                                                                           | LOT: TAX ID:                                                             | 102-234823                              |
| CONTRACTO           | R: Fogles Septic Clean Inc El                                                                                                                                                                                                                | MAIL: <u>kim@foglesinc.</u>                                              | com                                     |
| CONTRACTO           | R ADDRESS: 580 Obrecht Road, Sykesville, MD 21784                                                                                                                                                                                            | PHONE:                                                                   | 410-795-5670                            |
| PROPERTY O          | WNER: David and Stephanie Osborne E                                                                                                                                                                                                          | MAIL:                                                                    |                                         |
| OWNER ADD           | RESS: 8448 Rolling Ridge Court, Ellicott City, MD 21043                                                                                                                                                                                      | PHONE:                                                                   |                                         |
| SEPTIC TANK         | SIZE (GALLONS): Ex (2019) PUMP CHAMBER CAPACITY (GAL                                                                                                                                                                                         | LONS):                                                                   | PUMP SIZE:                              |
| NUMBER OF           | BEDROOMS: HOUSE SQ. FT.                                                                                                                                                                                                                      | APPLICATION                                                              | RATE:                                   |
| DISTRIBUTIO         | N SYSTEM: GRAVITY FED LOW PRESSURE DOS                                                                                                                                                                                                       | ED 🗆                                                                     |                                         |
| TRENCHES:           | TRENCHES:  TRENCH WIDTH:  MINIMUM SPACE BETWEEN TRENCHES:  LINEAR FEET REQUIRED:  LY DW - LEECH FIELD  MAXIMUM BOTTOM DEPTH:  MINIMUM SPACE BETWEEN TRENCHES:  EFFECTIVE AREA BEGINNING DEPTH:                                               |                                                                          |                                         |
| LOCATION:           | TO BE STAKED BY SANITARIAN DURING PRE-CONSTRUCTION INSP                                                                                                                                                                                      | ECTION.                                                                  |                                         |
| NOTES:              | REPLACE CAST IKON LINE BET<br>LEECH FIELD W SCH tO PVC                                                                                                                                                                                       | WEEN EX D                                                                | ow + EV                                 |
| ISSUED BY:          | CABATUG COIGGZ ISSUE DATE: 12/22                                                                                                                                                                                                             | 7021 EXPIRATION D                                                        | DATE: 12/22/202                         |
| NOTE: CON           | TRACTOR MUST SCHEDULE A PRE-CONSTRUCTION INSPECTION PRIC                                                                                                                                                                                     |                                                                          |                                         |
|                     | TRACTOR MUST SCHEDULE AN INSPECTION AND GAIN APPROVAL OF                                                                                                                                                                                     |                                                                          |                                         |
| NOTE: STOR          | NE MUST BE APPROVED BY HEALTH DEPARTMENT AND GRAVEL TICKE                                                                                                                                                                                    | T MUST BE AVAILABLE FOR                                                  | R REVIEW.                               |
|                     | ERTIGHT SEPTIC TANKS REQUIRED                                                                                                                                                                                                                |                                                                          |                                         |
|                     | PARTS OF SEPTIC SYSTEM SHALL BE AT LEAST 100 FEET DOWNGRADIE<br>IHOLE RISERS REQUIRED ON ALL SEPTIC TANKS AND PUMP CHAMBER                                                                                                                   |                                                                          | LL.                                     |
| NOTE: AN E          | ELECTRICAL PERMIT IS REQUIRED FOR INSTALLATION OF ANY ELECTR                                                                                                                                                                                 |                                                                          | E SYSTEM                                |
| NOTE: THE DESI DETA | HCHD DOES NOT WARRANTY ANY SYSTEM AND CANNOT GUARANT GNED. BY ACCEPTING THIS PERMIT, THE OWNER AND/OR APPLICAN AILED IN THIS DESIGN ARE ONE POSSIBLE OPTION AND THAT THE HOOPTION TO SEEK THE ADVICE OF A QUALIFIED DESIGN CONSULTANT ADNCE. | T ACKOWLEDGE THAT THE<br>HD WILL REVIEW OTHER F<br>OR PROFESSIONAL ENGIN | E SPECIFICATIONS<br>PROPOSALS. YOU HAVE |