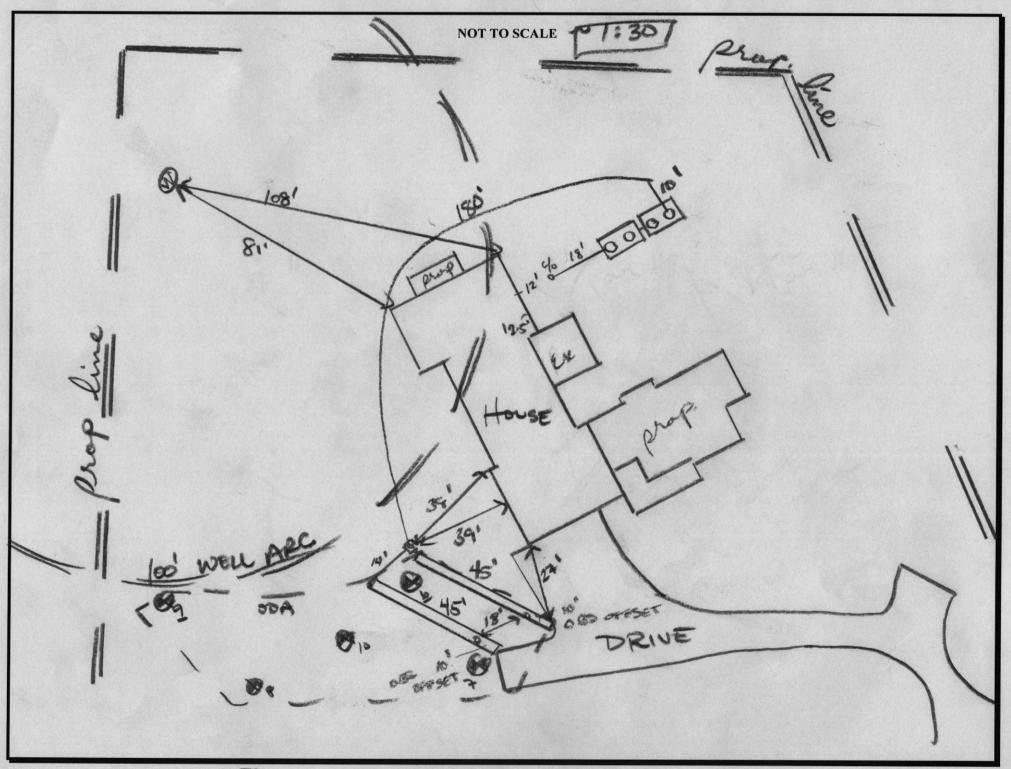

# PLAN NOTES

- 1. ANY CHANGE TO THE LOCATIONS OR DEPTHS TO ANY COMPONENTS MUST BE APPROVED BY THE ENGINEER AND THE HOWARD COUNTY HEALTH DEPARTMENT PRIOR TO INSTALLATION. A REVISED SITE PLAN MAY BE REQUIRED.
- 2. THE MAXIMUM EARTH COVER OVER THE TANK IS 3 FEET. GREATER EARTH COVER WILL REQUIRE A HEAVY LOAD BEARING TANK.
- 3. IF A BUILDING PERMIT IS SUBMITTED ANYTIME IN THE FUTURE, A SEPTIC SYSTEM UPGRADE WILL BE REQUIRED TO FINISH THE AREA CURRENTLY IDENTIFIED AS THE BASEMENT. AT THAT TIME, A SEPTIC SYSTEM UPGRADE WILL BE REQUIRED, AS FINISHING THE BASEMENT COULD POSSIBLY CREATE A FOURTH BEDROOM, PER HOWARD COUNTY CODE 8. 80 1(B).
- 4. TANK MEASUREMENTS AND ELEVATIONS ARE BASED ON SEPTIC TANKS AS MANUFACTURED BY MAYER BROS., ELKRIDGE, MD 410-796-1434
- 5. ALL WELLS AND SEPTIC SYSTEMS LOCATED WITHIN 100 FEET OF THE PROPERTY BOUNDARIES AND 200 FEET DOWN GRADIENT OF ANY WELLS AND/OR SEPTIC SYSTEMS HAVE BEEN SHOWN.

### GENERAL NOTES

- 1. THE STORMWATER MANAGEMENT WAS NOT REQUIRED. 2. THERE ARE NO STREAMS, PONDS, FLOODPLAINS,
- OR WETLANDS ON THIS LOT UNLESS OTHERWISE SHOWN HEREON
- 3. THERE ARE NO 20% OR GREATER SLOPES ON THIS LOT.
- 4. THE EXISTING WELL (TAG # HO-15-0022) HAS BEEN FIELD LOCATED BY CLSI AND IS ACCURATELY SHOWN HEREON.

# DATA TABULATIONS

1. ZONING DISTRICT: RR-DEO
2. NUMBER OF BUILDING SITES: 1
3. TOTAL AREA OF LOT: 1.2138 ± ACRES

PURPOSE NOTE: THE PURPOSE OF THIS PERCOLATION CERTIFICATION PLAN IS TO SHOW AN ADDITIONAL SEPTIC EASEMENT TO SUPPORT THE PROPOSED ADDITION.