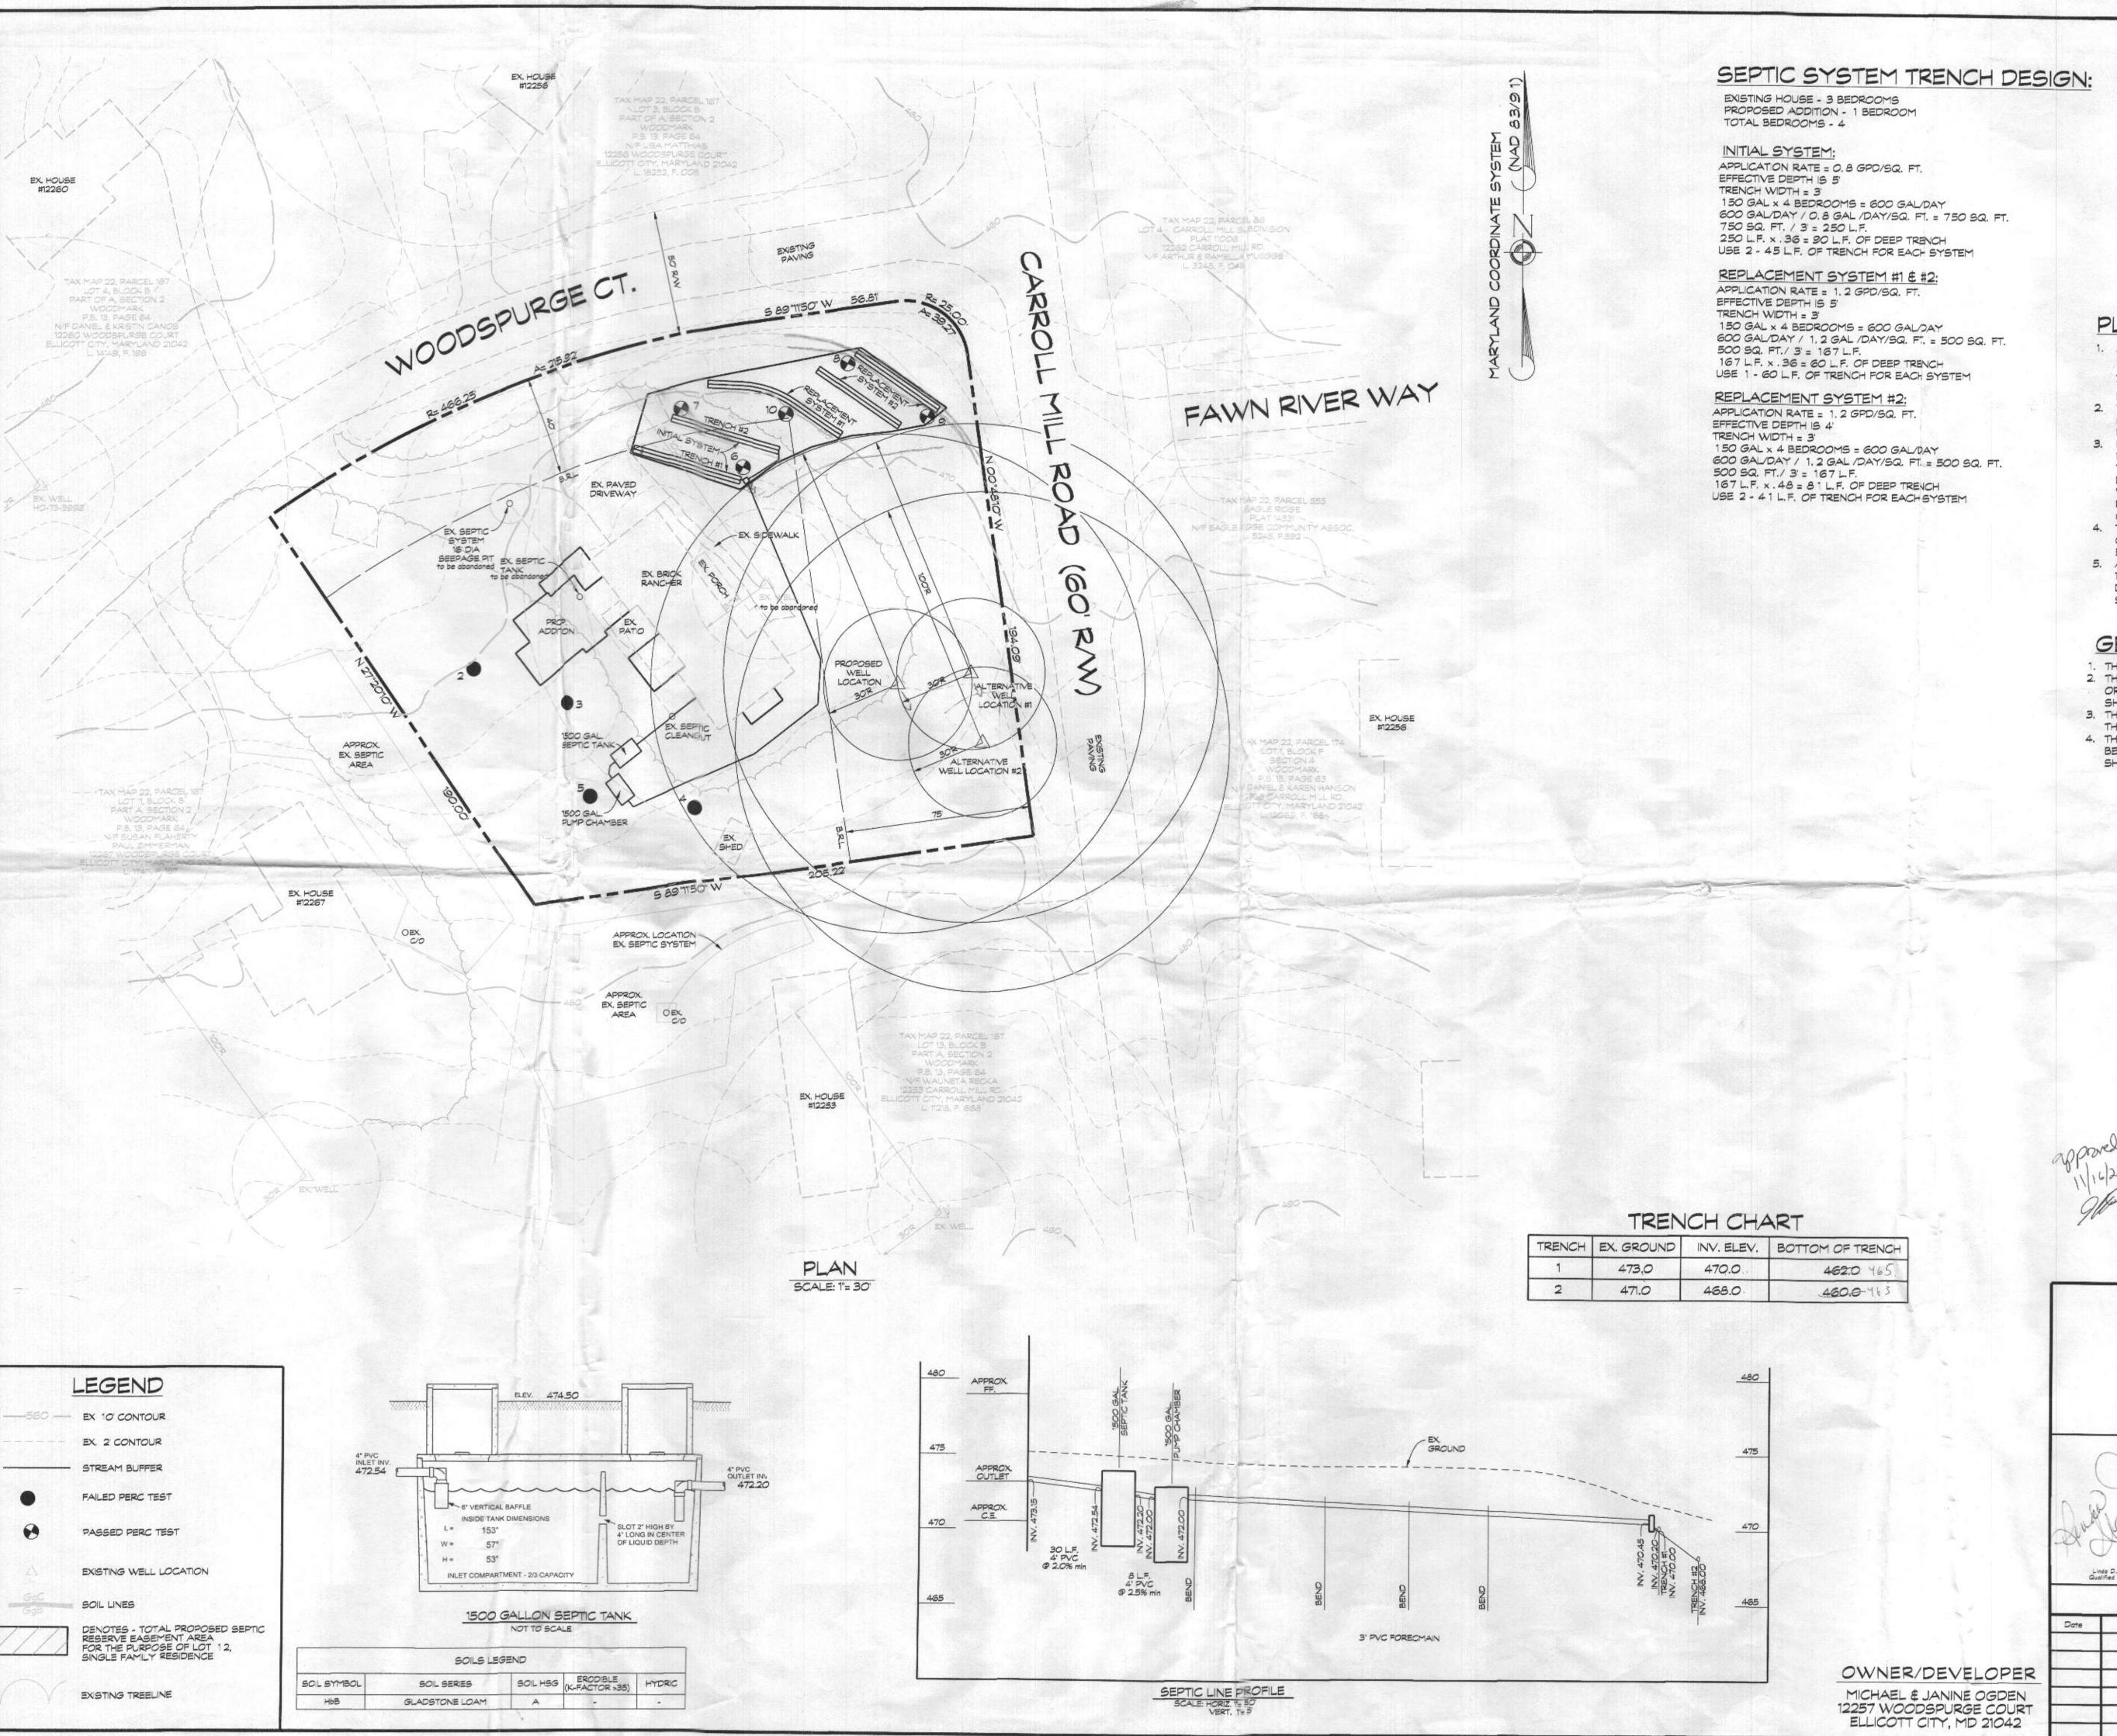

# PLAN NOTES

- 1. ANY CHANGE TO THE LOCATIONS OR DEPTHS TO ANY COMPONENTS MUST BE APPROVED BY THE ENGINEER AND THE HOWARD COUNTY HEALTH DEPARTMENT PRIOR TO INSTALLATION. A REVISED SITE PLAN MAY BE REQUIRED.
- 2. THE MAXIMUM EARTH COVER OVER THE TANK IS 3 FEET. GREATER EARTH COVER WILL REQUIRE A HEAVY LOAD BEARING TANK.
- 3. IF A BUILDING PERMIT IS SUBMITTED ANYTIME IN THE FUTURE, A SEPTIC SYSTEM UPGRADE WILL BE REQUIRED TO FINISH THE AREA CURRENTLY IDENTIFIED AS THE BASEMENT. AT THAT TIME, A SEPTIC SYSTEM UPGRADE WILL BE REQUIRED, AS FINISHING THE BASEMENT COULD POSSIBLY CREATE A FOURTH BEDROOM, PER HOWARD COUNTY CODE 8. 80 1(B).
- 4. TANK MEASUREMENTS AND ELEVATIONS ARE BASED ON SEPTIC TANKS AS MANUFACTURED BY MAYER BROS., ELKRIDGE, MD 410-796-1434
- 5. ALL WELLS AND SEPTIC SYSTEMS LOCATED WITHIN 100 FEET OF THE PROPERTY BOUNDARIES AND 200 FEET DOWN GRADIENT OF ANY WELLS AND/OR SEPTIC SYSTEMS HAVE BEEN SHOWN.

### GENERAL NOTES

- 1. THE STORMWATER MANAGEMENT WAS NOT REQUIRED. 2. THERE ARE NO STREAMS, PONDS, FLOODPLAINS,
- OR WETLANDS ON THIS LOT UNLESS OTHERWISE SHOWN HEREON
- 3. THERE ARE NO 20% OR GREATER SLOPES ON THIS LOT.
- 4. THE EXISTING WELL (TAG # HO-15-0022) HAS BEEN FIELD LOCATED BY CLSI AND IS ACCURATELY SHOWN HEREON.

# DATA TABULATIONS

1. ZONING DISTRICT: RR-DEO
2. NUMBER OF BUILDING SITES: 1
3. TOTAL AREA OF LOT: 1.2138 ± ACRES

PURPOSE NOTE: THE PURPOSE OF THIS PERCOLATION CERTIFICATION PLAN IS TO SHOW AN ADDITIONAL SEPTIC EASEMENT TO SUPPORT THE PROPOSED ADDITION.

THE TOTAL BEDROOMS WILL BE 4 SEDROOMS.

# ONSITE SEWAGE DISPOSAL ALSO KNOWN AS 12257 WOODSPURGE COURT

LOT 12, BLOCK B PART A, SECTION 2 "WOODMARK" PLAT BOOK 13, PAGE 64 LIBER 16546, FOLIO 282 TAX MAP: 22 \* BLOCK: 6 \* PARCEL: 167 3rd ELECTION DISTRICT . HOWARD COUNTY, MD