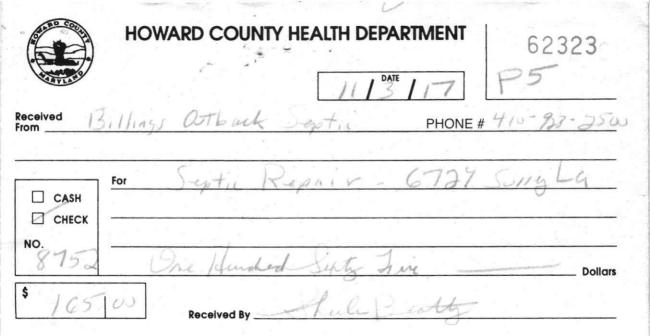

|                                                                                                                                                                                                                                                                                                                                                                                                                                                                                                                                                  | Howard County<br>Health Department | Bureau of Environmental Health<br>8930 Stanford Boulevard, Columbia, MD 21045<br>Main: 410-313-2640   Fax: 410-313-2648<br>TDD 410-313-2323   Toll Free 1-866-313-6300<br>www.hchealth.org<br>Facebook: www.facebook.com/hocohealth |                           |              |                                                                                                                                                                                                                                                                                                                                                                                                                                                                                                                                                                                                                                                                                                     |  |  |  |  |  |  |  |
|--------------------------------------------------------------------------------------------------------------------------------------------------------------------------------------------------------------------------------------------------------------------------------------------------------------------------------------------------------------------------------------------------------------------------------------------------------------------------------------------------------------------------------------------------|------------------------------------|-------------------------------------------------------------------------------------------------------------------------------------------------------------------------------------------------------------------------------------|---------------------------|--------------|-----------------------------------------------------------------------------------------------------------------------------------------------------------------------------------------------------------------------------------------------------------------------------------------------------------------------------------------------------------------------------------------------------------------------------------------------------------------------------------------------------------------------------------------------------------------------------------------------------------------------------------------------------------------------------------------------------|--|--|--|--|--|--|--|
| Maura J. Rossman, M.D., Health Officer                                                                                                                                                                                                                                                                                                                                                                                                                                                                                                           |                                    |                                                                                                                                                                                                                                     |                           |              |                                                                                                                                                                                                                                                                                                                                                                                                                                                                                                                                                                                                                                                                                                     |  |  |  |  |  |  |  |
| RECEIPT DATE: 11/3/17 ONSITE SEWAGE DISPOSAL SYSTEM P 562323                                                                                                                                                                                                                                                                                                                                                                                                                                                                                     |                                    |                                                                                                                                                                                                                                     |                           |              |                                                                                                                                                                                                                                                                                                                                                                                                                                                                                                                                                                                                                                                                                                     |  |  |  |  |  |  |  |
|                                                                                                                                                                                                                                                                                                                                                                                                                                                                                                                                                  | DATE: 12/01/2017                   |                                                                                                                                                                                                                                     | Tank<br>Replacement       | А            |                                                                                                                                                                                                                                                                                                                                                                                                                                                                                                                                                                                                                                                                                                     |  |  |  |  |  |  |  |
| SUBDIVISIO                                                                                                                                                                                                                                                                                                                                                                                                                                                                                                                                       |                                    |                                                                                                                                                                                                                                     | LOT:                      | TAX ID:      | 05-349478                                                                                                                                                                                                                                                                                                                                                                                                                                                                                                                                                                                                                                                                                           |  |  |  |  |  |  |  |
|                                                                                                                                                                                                                                                                                                                                                                                                                                                                                                                                                  | DR: Billings Outback Sep           | ntic                                                                                                                                                                                                                                | EMAIL:                    |              |                                                                                                                                                                                                                                                                                                                                                                                                                                                                                                                                                                                                                                                                                                     |  |  |  |  |  |  |  |
|                                                                                                                                                                                                                                                                                                                                                                                                                                                                                                                                                  |                                    |                                                                                                                                                                                                                                     |                           |              | ·                                                                                                                                                                                                                                                                                                                                                                                                                                                                                                                                                                                                                                                                                                   |  |  |  |  |  |  |  |
|                                                                                                                                                                                                                                                                                                                                                                                                                                                                                                                                                  | DR ADDRESS: 180 Obrech             |                                                                                                                                                                                                                                     |                           | PHONE.       | 410-353-3680                                                                                                                                                                                                                                                                                                                                                                                                                                                                                                                                                                                                                                                                                        |  |  |  |  |  |  |  |
|                                                                                                                                                                                                                                                                                                                                                                                                                                                                                                                                                  |                                    | <u>.</u>                                                                                                                                                                                                                            |                           | DUONE        | 440 524 0224                                                                                                                                                                                                                                                                                                                                                                                                                                                                                                                                                                                                                                                                                        |  |  |  |  |  |  |  |
| OWNER AD                                                                                                                                                                                                                                                                                                                                                                                                                                                                                                                                         | DRESS: 6729 Surrey Lane            | •                                                                                                                                                                                                                                   |                           | PHONE:       | 410-531-0321                                                                                                                                                                                                                                                                                                                                                                                                                                                                                                                                                                                                                                                                                        |  |  |  |  |  |  |  |
| SEPTIC TANK SIZE (GALLONS): PUMP CHAMBER CAPACITY (GALLONS): PUMP SIZE:                                                                                                                                                                                                                                                                                                                                                                                                                                                                          |                                    |                                                                                                                                                                                                                                     |                           |              |                                                                                                                                                                                                                                                                                                                                                                                                                                                                                                                                                                                                                                                                                                     |  |  |  |  |  |  |  |
| NUMBER OI                                                                                                                                                                                                                                                                                                                                                                                                                                                                                                                                        | F BEDROOMS:                        | HOUSE SQ. I                                                                                                                                                                                                                         | FT. A                     | PPLICATION F | RATE:                                                                                                                                                                                                                                                                                                                                                                                                                                                                                                                                                                                                                                                                                               |  |  |  |  |  |  |  |
| DISTRIBUTION SYSTEM: GRAVITY FED DOVE LOW PRESSURE DOSED                                                                                                                                                                                                                                                                                                                                                                                                                                                                                         |                                    |                                                                                                                                                                                                                                     |                           |              |                                                                                                                                                                                                                                                                                                                                                                                                                                                                                                                                                                                                                                                                                                     |  |  |  |  |  |  |  |
|                                                                                                                                                                                                                                                                                                                                                                                                                                                                                                                                                  | LINEAR FEET REQUIRED:              |                                                                                                                                                                                                                                     |                           | INLET DEPTH: | 1                                                                                                                                                                                                                                                                                                                                                                                                                                                                                                                                                                                                                                                                                                   |  |  |  |  |  |  |  |
| TRENCHES: TRENCH WIDTH: MAXIMUM BOTTOM DEPTH:                                                                                                                                                                                                                                                                                                                                                                                                                                                                                                    |                                    |                                                                                                                                                                                                                                     |                           |              |                                                                                                                                                                                                                                                                                                                                                                                                                                                                                                                                                                                                                                                                                                     |  |  |  |  |  |  |  |
| MINIMUM SPACE<br>BETWEEN TRENCHES: EFFECTIVE AREA BEGINNING DEPTH:                                                                                                                                                                                                                                                                                                                                                                                                                                                                               |                                    |                                                                                                                                                                                                                                     |                           |              |                                                                                                                                                                                                                                                                                                                                                                                                                                                                                                                                                                                                                                                                                                     |  |  |  |  |  |  |  |
| LOCATION:                                                                                                                                                                                                                                                                                                                                                                                                                                                                                                                                        | TO BE STAKED BY SANITAR            | RIAN DURING PRE-CONS                                                                                                                                                                                                                | TRUCTION INSPECTION.      |              |                                                                                                                                                                                                                                                                                                                                                                                                                                                                                                                                                                                                                                                                                                     |  |  |  |  |  |  |  |
| NOTES:                                                                                                                                                                                                                                                                                                                                                                                                                                                                                                                                           |                                    |                                                                                                                                                                                                                                     |                           |              |                                                                                                                                                                                                                                                                                                                                                                                                                                                                                                                                                                                                                                                                                                     |  |  |  |  |  |  |  |
| ISSUED BY:                                                                                                                                                                                                                                                                                                                                                                                                                                                                                                                                       |                                    | ISSUE [                                                                                                                                                                                                                             | DATE: E                   | XPIRATION D  | ATE:                                                                                                                                                                                                                                                                                                                                                                                                                                                                                                                                                                                                                                                                                                |  |  |  |  |  |  |  |
|                                                                                                                                                                                                                                                                                                                                                                                                                                                                                                                                                  | TRACTOR MUST SCHEDULE              |                                                                                                                                                                                                                                     |                           |              | and the second of the second se |  |  |  |  |  |  |  |
|                                                                                                                                                                                                                                                                                                                                                                                                                                                                                                                                                  | TRACTOR MUST SCHEDULE A            |                                                                                                                                                                                                                                     |                           |              |                                                                                                                                                                                                                                                                                                                                                                                                                                                                                                                                                                                                                                                                                                     |  |  |  |  |  |  |  |
| NOTE: STO                                                                                                                                                                                                                                                                                                                                                                                                                                                                                                                                        | NE MUST BE APPROVED BY H           | EALTH DEPARTMENT AN                                                                                                                                                                                                                 | D GRAVEL TICKET MUST BE A | VAILABLE FOR | REVIEW.                                                                                                                                                                                                                                                                                                                                                                                                                                                                                                                                                                                                                                                                                             |  |  |  |  |  |  |  |
|                                                                                                                                                                                                                                                                                                                                                                                                                                                                                                                                                  | TERTIGHT SEPTIC TANKS REQU         |                                                                                                                                                                                                                                     |                           |              | I we want                                                                                                                                                                                                                                                                                                                                                                                                                                                                                                                                                                                                                                                                                           |  |  |  |  |  |  |  |
|                                                                                                                                                                                                                                                                                                                                                                                                                                                                                                                                                  | PARTS OF SEPTIC SYSTEM SHA         |                                                                                                                                                                                                                                     |                           | IY WATER WEL | Lyn - Swylwyk Rog∂ra                                                                                                                                                                                                                                                                                                                                                                                                                                                                                                                                                                                                                                                                                |  |  |  |  |  |  |  |
| NOTE: MANHOLE RISERS REQUIRED ON ALL SEPTIC TANKS AND PUMP CHAMBERS NOTE: AN ELECTRICAL PERMIT IS REQUIRED FOR INSTALLATION OF ANY ELECTRICAL COMPONENTS OF THE SYSTEM                                                                                                                                                                                                                                                                                                                                                                           |                                    |                                                                                                                                                                                                                                     |                           |              |                                                                                                                                                                                                                                                                                                                                                                                                                                                                                                                                                                                                                                                                                                     |  |  |  |  |  |  |  |
| NOTE: THE HCHD DOES NOT WARRANTY ANY SYSTEM AND CANNOT GUARANTEE THE PERFORMANCE OF THIS SYSTEM AS<br>DESIGNED. BY ACCEPTING THIS PERMIT, THE OWNER AND/OR APPLICANT ACKOWLEDGE THAT THE SPECIFICATIONS<br>DETAILED IN THIS DESIGN ARE ONE POSSIBLE OPTION AND THAT THE HCHD WILL REVIEW OTHER PROPOSALS. YOU HAVE<br>THE OPTION TO SEEK THE ADVICE OF A QUALIFIED DESIGN CONSULTANT OR PROFESSIONAL ENGINEER FOR FURTHER<br>GUIADNCE.<br>NOTE: MDE RECOMMENDS SEPTIC TANKS, BAT, AND OTHER PRETREATMENT UNITS BE PUMPED AT A FREQUENCY ADEQUATE |                                    |                                                                                                                                                                                                                                     |                           |              |                                                                                                                                                                                                                                                                                                                                                                                                                                                                                                                                                                                                                                                                                                     |  |  |  |  |  |  |  |
| NOTE: MDE RECOMMENDS SEPTIC TANKS, BAT, AND OTHER PRETREATMENT UNITS BE PUMPED AT A FREQUENCY ADEQUATE<br>TO ENSURE THAT SOLIDS ARE NOT DISCHARGED TO THE DISPOSAL AREA                                                                                                                                                                                                                                                                                                                                                                          |                                    |                                                                                                                                                                                                                                     |                           |              |                                                                                                                                                                                                                                                                                                                                                                                                                                                                                                                                                                                                                                                                                                     |  |  |  |  |  |  |  |
| NEITHER THE HOWARD COUNTY COUNCIL NOR THE HEALTH DEPARTMENT IS RESPONSIBLE FOR THE                                                                                                                                                                                                                                                                                                                                                                                                                                                               |                                    |                                                                                                                                                                                                                                     |                           |              |                                                                                                                                                                                                                                                                                                                                                                                                                                                                                                                                                                                                                                                                                                     |  |  |  |  |  |  |  |
| SUCCESSFUL OPERATION OF ANY SYSTEM.                                                                                                                                                                                                                                                                                                                                                                                                                                                                                                              |                                    |                                                                                                                                                                                                                                     |                           |              |                                                                                                                                                                                                                                                                                                                                                                                                                                                                                                                                                                                                                                                                                                     |  |  |  |  |  |  |  |
| PERMITTEE RESPONSIBLE FOR OBTAINING FINAL APPROVAL ON THIS PERMIT.                                                                                                                                                                                                                                                                                                                                                                                                                                                                               |                                    |                                                                                                                                                                                                                                     |                           |              |                                                                                                                                                                                                                                                                                                                                                                                                                                                                                                                                                                                                                                                                                                     |  |  |  |  |  |  |  |
| 141 F (201 F                                                                                                                                                                                                                                                                                                                                                                                                                                                                                                                                     | CAL                                | L 410-313-1771 TO S                                                                                                                                                                                                                 | CHEDULE INSPECTIONS       | •            |                                                                                                                                                                                                                                                                                                                                                                                                                                                                                                                                                                                                                                                                                                     |  |  |  |  |  |  |  |