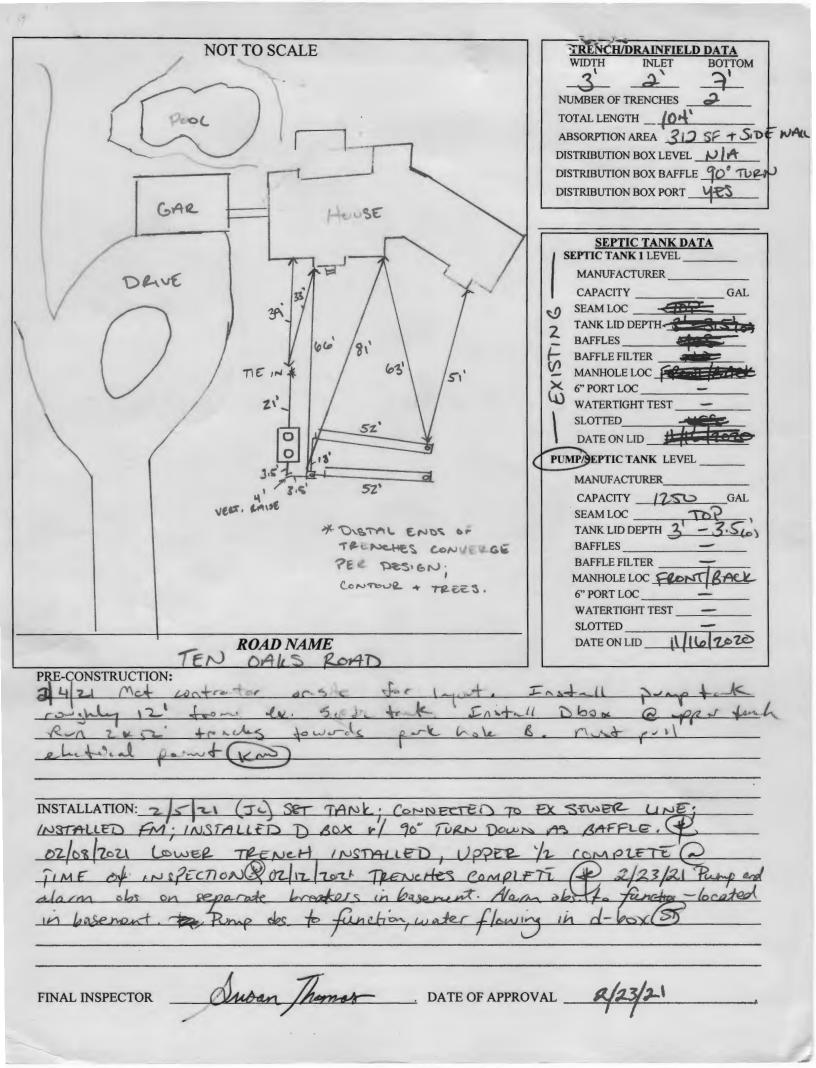

Maura J. Rossman, M.D., Health Officer

| RECEIPT DA                                                                                                                                                                                                  | ATE: 10/13/20 ONSITE SEWAGE DISPOS                                                                                                                         | AL SYSTE     | M P                 | 572815            |  |
|-------------------------------------------------------------------------------------------------------------------------------------------------------------------------------------------------------------|------------------------------------------------------------------------------------------------------------------------------------------------------------|--------------|---------------------|-------------------|--|
| APPROVAL DA                                                                                                                                                                                                 | ATE: 2/23/21 (37) PERMIT:                                                                                                                                  | REPAIR       | А                   |                   |  |
|                                                                                                                                                                                                             | DRESS: 5200 Ten Oaks Road                                                                                                                                  |              |                     |                   |  |
| SUBDIVISION:                                                                                                                                                                                                |                                                                                                                                                            | LOT:         | TAX ID:             | 05-347351         |  |
| CONTRACTOR:                                                                                                                                                                                                 | FREEDOM SEPTIC                                                                                                                                             | EMAIL:       | christy@freedor     | nseptic.com       |  |
| CONTRACTOR ADDRESS: 2809 LIBERTY ROAD, SYKESVILLE, MD 21784                                                                                                                                                 |                                                                                                                                                            |              |                     | 410-984-6863      |  |
| DDODEDTY OW                                                                                                                                                                                                 | /NER: Scott Arterburn                                                                                                                                      | EMAIL:       | sarterburn@the<br>m | rainmakergroup.co |  |
|                                                                                                                                                                                                             | ESS: 5200 Ten Oaks Road, Clarksville, MD 21029                                                                                                             | LIVIAIL.     |                     | 443-829-9222      |  |
|                                                                                                                                                                                                             | ZE (GALLONS): E. PUMP CHAMBER CAPACIT                                                                                                                      | Y (GALLONS): | 1250                | PUMP SIZE: 1/3 HO |  |
| NUMBER OF BEDROOMS: 5 HOUSE SQ. FT APPLICATION RATE: 1.2                                                                                                                                                    |                                                                                                                                                            |              |                     |                   |  |
| DISTRIBUTION SYSTEM: GRAVITY FED 🖂 LOW PRESSURE DOSED 🗌                                                                                                                                                     |                                                                                                                                                            |              |                     |                   |  |
|                                                                                                                                                                                                             | LINEAR FEET REQUIRED: 104                                                                                                                                  |              | INLET DEPTH:        | ع'                |  |
| TRENCHES: TRENCH WIDTH: 3' MAXIMUM BOTTOM DEPTH: 7                                                                                                                                                          |                                                                                                                                                            |              |                     |                   |  |
| MINIMUM SPACE  BETWEEN TRENCHES: EFFECTIVE AREA BEGINNING DEPTH:                                                                                                                                            |                                                                                                                                                            |              |                     |                   |  |
|                                                                                                                                                                                                             |                                                                                                                                                            |              |                     |                   |  |
| Run 2 x 52' transles or wrown. Pup tank the                                                                                                                                                                 |                                                                                                                                                            |              |                     |                   |  |
| NOTES:                                                                                                                                                                                                      | Set, after S.T.                                                                                                                                            |              | . Frap 4m           | To be             |  |
| ISSUED BY:                                                                                                                                                                                                  | K. Walf. ISSUE DATE:                                                                                                                                       | 10/13/20     | EXPIRATION D        | ATE: 10/23/21     |  |
| NOTE: CONTRACTOR MUST SCHEDULE A PRE-CONSTRUCTION INSPECTION PRIOR TO BEGINNING ANY INSTALLATION                                                                                                            |                                                                                                                                                            |              |                     |                   |  |
| NOTE: CONTRACTOR MUST SCHEDULE AN INSPECTION AND GAIN APPROVAL OF ALL COMPONENTS PRIOR TO COVERING                                                                                                          |                                                                                                                                                            |              |                     |                   |  |
| NOTE: STONE MUST BE APPROVED BY HEALTH DEPARTMENT AND GRAVEL TICKET MUST BE AVAILABLE FOR REVIEW.                                                                                                           |                                                                                                                                                            |              |                     |                   |  |
| NOTE: WATERTIGHT SEPTIC TANKS REQUIRED                                                                                                                                                                      |                                                                                                                                                            |              |                     |                   |  |
| NOTE: ALL PARTS OF SEPTIC SYSTEM SHALL BE AT LEAST 100 FEET DOWNGRADIENT FROM ANY WATER WELL                                                                                                                |                                                                                                                                                            |              |                     |                   |  |
| NOTE: MANHOLE RISERS REQUIRED ON ALL SEPTIC TANKS AND PUMP CHAMBERS  NOTE: AN ELECTRICAL PERMIT IS REQUIRED FOR INSTALLATION OF ANY ELECTRICAL COMPONENTS OF THE SYSTEM                                     |                                                                                                                                                            |              |                     |                   |  |
| ELECTRICAL PERMIT ISSUED E 21000190                                                                                                                                                                         |                                                                                                                                                            |              |                     |                   |  |
| NOTE: THE HCHD DOES NOT WARRANTY ANY SYSTEM AND CANNOT GUARANTEE THE PERFORMANCE OF THIS SYSTEM AS                                                                                                          |                                                                                                                                                            |              |                     |                   |  |
|                                                                                                                                                                                                             | DESIGNED. BY ACCEPTING THIS PERMIT, THE OWNER AND/OR APPLICANT ACKOWLEDGE THAT THE SPECIFICATIONS                                                          |              |                     |                   |  |
| DETAILED IN THIS DESIGN ARE ONE POSSIBLE OPTION AND THAT THE HCHD WILL REVIEW OTHER PROPOSALS. YOU HAVE THE OPTION TO SEEK THE ADVICE OF A QUALIFIED DESIGN CONSULTANT OR PROFESSIONAL ENGINEER FOR FURTHER |                                                                                                                                                            |              |                     |                   |  |
| GUIAD                                                                                                                                                                                                       |                                                                                                                                                            | ·            | . LOUISITAL LITCH   |                   |  |
|                                                                                                                                                                                                             | DE RECOMMENDS SEPTIC TANKS, BAT, AND OTHER PRETREATMENT UNITS BE PUMPED AT A FREQUENCY ADEQUATE ENSURE THAT SOLIDS ARE NOT DISCHARGED TO THE DISPOSAL AREA |              |                     |                   |  |