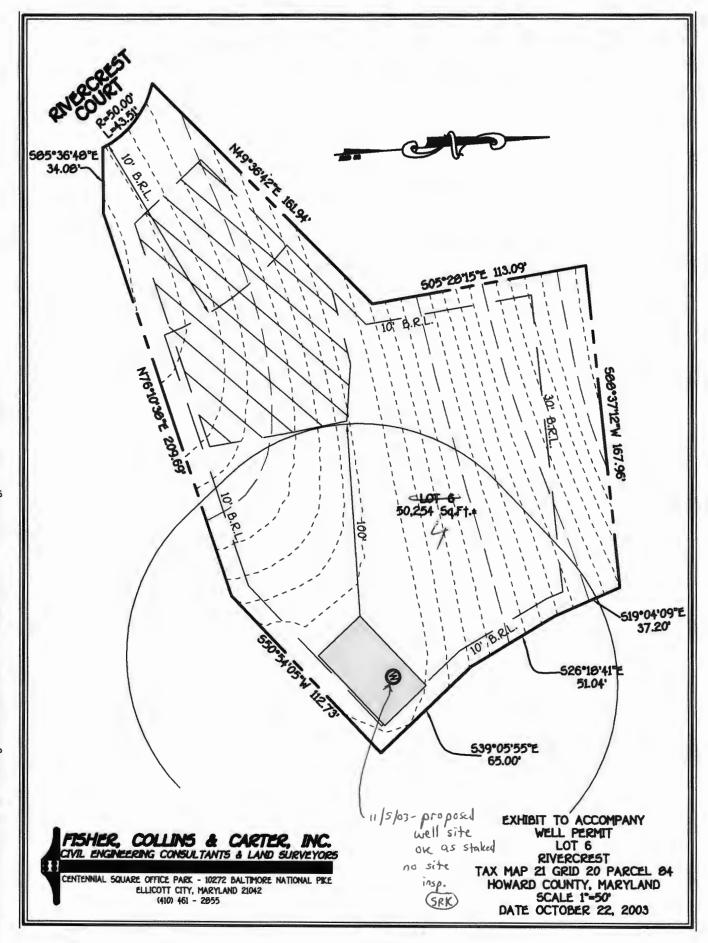

| OF ENVIRONMENT, 2500 BROENING HIGHWAY, BALTIMORE, MARYLAND 21224.                                     |                                                          |                                                                                                                 |                                                                                                           |  |  |  |  |
|-------------------------------------------------------------------------------------------------------|----------------------------------------------------------|-----------------------------------------------------------------------------------------------------------------|-----------------------------------------------------------------------------------------------------------|--|--|--|--|
| C 1 3867  SEQUENCE NO. (MDE USE ONLY)  1 2 3 (THIS NUMBER IS TO BE PUNCHED IN COLS. 3-6 ON ALL CARDS) |                                                          | STATE OF MARYLAND WELL COMPLETION REPORT                                                                        | THIS REPORT MUST BE SUBMITTED WITHIN 45 DAYS AFTER WELL IS COMPLETED.                                     |  |  |  |  |
|                                                                                                       |                                                          | FILL IN THIS FORM COMPLETELY PLEASE TYPE                                                                        | COUNTY<br>NUMBER 59935                                                                                    |  |  |  |  |
| ST/CO USE ONLY<br>DATE Received                                                                       | DATE WELL COMPI                                          | ETED Depth of Well 7                                                                                            | PERMIT NO. FROM "PERMIT TO DRILL WELL"                                                                    |  |  |  |  |
| MM DD YY<br>8 13                                                                                      | <u>83 24 2</u>                                           | 22 300 26<br>(TO NEAREST FOOT)                                                                                  | OK(Se) 40 - 94 - 3838<br>28 29 30 31 32 33 34 35 36 37                                                    |  |  |  |  |
| OWNER_                                                                                                |                                                          | ROBERT                                                                                                          |                                                                                                           |  |  |  |  |
|                                                                                                       | PIVERCKEST                                               |                                                                                                                 | LENWOOD                                                                                                   |  |  |  |  |
| SUBDIVISION                                                                                           | RIVERCREST                                               | SECTION                                                                                                         | LOT                                                                                                       |  |  |  |  |
| WELL<br>Not required to                                                                               |                                                          | WELL HAS BEEN GROUTED (Circle Appropriate Box)                                                                  | C 3                                                                                                       |  |  |  |  |
| STATE THE KIND OF FORMAT<br>COLOR, DEPTH, THICKNESS                                                   | TIONS PENETRATED, THEIR<br>S AND IF WATER BEARING        | TYPE OF GROUTING MATERIAL (Circle one)                                                                          | PUMPING TEST HOURS PUMPED (nearest hour)                                                                  |  |  |  |  |
| DESCRIPTION (Use additional sheets if needed)                                                         | FEET check if water bearing                              | CEMENT CM BENTONITE CLAY BC                                                                                     | 17 00                                                                                                     |  |  |  |  |
| over bulden                                                                                           | 0 25                                                     | NO. OF BAGS 46 D NO. OF POUNDS 500 GALLONS OF WATER                                                             | 11 15                                                                                                     |  |  |  |  |
|                                                                                                       | 25 300                                                   | fromft. toft.                                                                                                   | MEASURE PUMPING RATE SUBMETSIBLE                                                                          |  |  |  |  |
| GRAY ROCK                                                                                             | 03                                                       | 48 TOP 52 54 BOTTOM 58 (enter 0 if from surface)                                                                | WATER LEVEL (distance from land surface)                                                                  |  |  |  |  |
|                                                                                                       |                                                          | casing types insert ST CO                                                                                       | BEFORE PUMPING  17  20  ft.                                                                               |  |  |  |  |
| water at                                                                                              | 43 + 2031                                                | (appropriate code                                                                                               | WHEN PUMPING 22 25 ft.                                                                                    |  |  |  |  |
|                                                                                                       |                                                          | PLASTIC OTHER                                                                                                   | TYPE OF PUMP USED (for test)  A air  P piston  T turbine                                                  |  |  |  |  |
|                                                                                                       |                                                          | MAIN Nominal diameter Total depth  CASING top (main) casing of main casing  TXPE (nearest inch)! (nearest foot) | C centrifugal R rotary O other (describe                                                                  |  |  |  |  |
|                                                                                                       |                                                          | PL 63 64 66 70                                                                                                  | 27 below)                                                                                                 |  |  |  |  |
|                                                                                                       |                                                          | E OTHER CASING (if used) A diameter depth (feet)                                                                | J jet submersible                                                                                         |  |  |  |  |
|                                                                                                       |                                                          | H inch from to                                                                                                  | PUMP INSTALLED                                                                                            |  |  |  |  |
|                                                                                                       |                                                          | A S                                                                                                             | DRILLER INSTALLED PUMP YES (NO )                                                                          |  |  |  |  |
|                                                                                                       |                                                          | i — — — — — — — — — — — — — — — — — — —                                                                         | IF DRILLER INSTALLS PUMP, THIS SECTION<br>MUST BE COMPLETED FOR ALL WELLS.                                |  |  |  |  |
|                                                                                                       |                                                          | screen type or open hole STBR                                                                                   | TYPE OF PUMP INSTALLED PLACE (A,C,J,P,R,S,T,O) IN BOX 29.                                                 |  |  |  |  |
|                                                                                                       |                                                          | insert STEEL BRASS OPEN Appropriate Code BRONZE HOLE                                                            | CAPACITY: GALLONS PER MINUTE                                                                              |  |  |  |  |
|                                                                                                       |                                                          | below PL OT OTHER                                                                                               | (to nearest gallon) 31 35                                                                                 |  |  |  |  |
| NUMBER OF UNIQUEOUS                                                                                   | THE WELLS                                                | C 2 DEPTH (nearest ft.)                                                                                         | PUMP HORSE POWER  37  41  PUMP COLUMN LENGTH                                                              |  |  |  |  |
| NUMBER OF UNSUCCESSE                                                                                  | yes no                                                   | 1 Ho 30 300                                                                                                     | (nearest ft.)  CASING HEIGHT (circle appropriate box                                                      |  |  |  |  |
| WELL HYDROFRACTURED                                                                                   | YN                                                       | A 8 9 11 15 17 21 C 2                                                                                           | and enter casing height)                                                                                  |  |  |  |  |
| A WELL WAS ABANDON WHEN THIS WELL WAS                                                                 | ED AND SEALED                                            | H 23 24 26 30 32 36 S C 3                                                                                       | LAND SURFACE (nearest)                                                                                    |  |  |  |  |
| E ELECTRIC LOG OBTAINI D TEST WELL CONVERTE                                                           | ED                                                       | R 36 39 41 45 47 51                                                                                             | 49 50 51 TOOT)                                                                                            |  |  |  |  |
| WELL  I HEREBY CERTIFY THAT THIS WE ACCORDANCE WITH COMAR 26.04.1                                     | LL HAS BEEN CONSTRUCTED IN                               | SLOT SIZE 1 2 3                                                                                                 | SHOW PERMANENT STRUCTURE SUCH AS                                                                          |  |  |  |  |
| IN CONFORMANCE WITH ALL CON<br>CAPTIONED PERMIT, AND THAT THEREIN IS ACCURATE AND CON-<br>KNOWLEDGE.  | DITIONS STATED IN THE ABOVE<br>THE INFORMATION PRESENTED | DIAMETER                                                                                                        | BUILDING, SEPTIC TANKS, AND /OR LANDMARKS AND INDICATE NOT LESS THAN TWO DISTANCES (MEASUREMENTS TO WELL) |  |  |  |  |
| DRILLERS LIC NO. 1                                                                                    | SDLL2.                                                   | GRAVEL PACK                                                                                                     | N                                                                                                         |  |  |  |  |
| DRILLERS SIGNATURE                                                                                    |                                                          | WAS FLOWING WELL INSERT F IN BOX 68 68                                                                          |                                                                                                           |  |  |  |  |
| (MUST MATCH SIGNATURE O                                                                               | A WD 766                                                 | MDE USE ONLY<br>(NOT TO BE FILLED IN BY DRILLER)                                                                | 30'-2 1                                                                                                   |  |  |  |  |