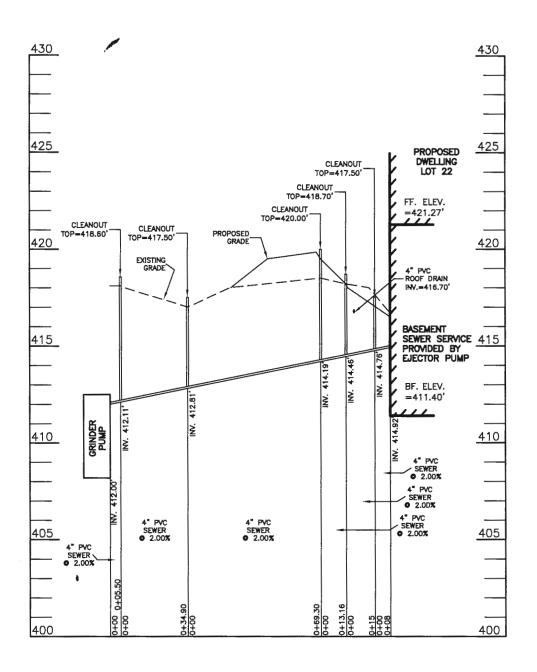

SEPTIC EXHIBIT

KINGS FOREST LOT 22 (SHARED SEPTIC) F-19-014

## 10532 PUDDING LANE

(Liber 11372, Folio 431) PLAT NO. 25767

ELECTION DISTRICT NO. 2 HOWARD COUNTY, MARYLAND

> DATE: AUGUST 31, 2022 SCALE 1" = 50'