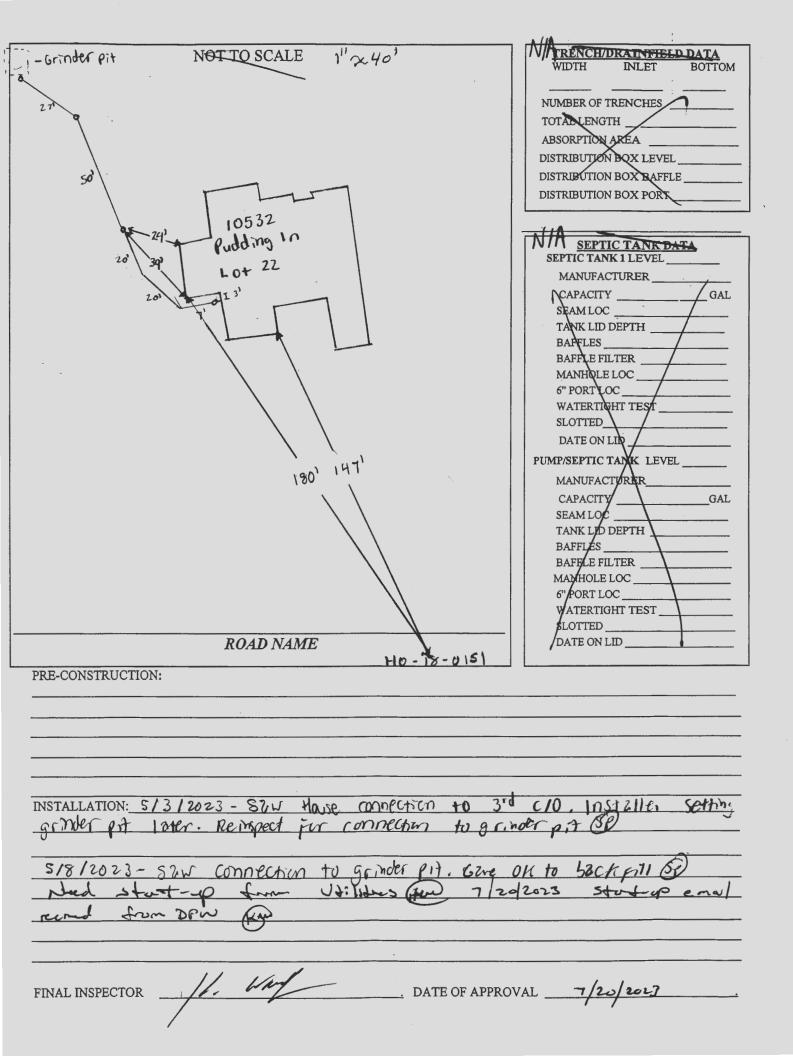

SEPTIC EXHIBIT

KINGS FOREST LOT 22 (SHARED SEPTIC) F-19-014

## 10532 PUDDING LANE

(Liber 11372, Folio 431) PLAT NO. 25767

ELECTION DISTRICT NO. 2 HOWARD COUNTY, MARYLAND

> DATE: AUGUST 31, 2022 SCALE 1" = 50'

ADDRESS:

HO-18-0151 WELL NUMBER:

10532 PUDDING LANE ELLICOTT CITY, MD 21042

**OPTION No. 263149** 

**OPTION NO. 263216** 

OPTION No. 263381

OPTION No. 561

OPTION NO. 851