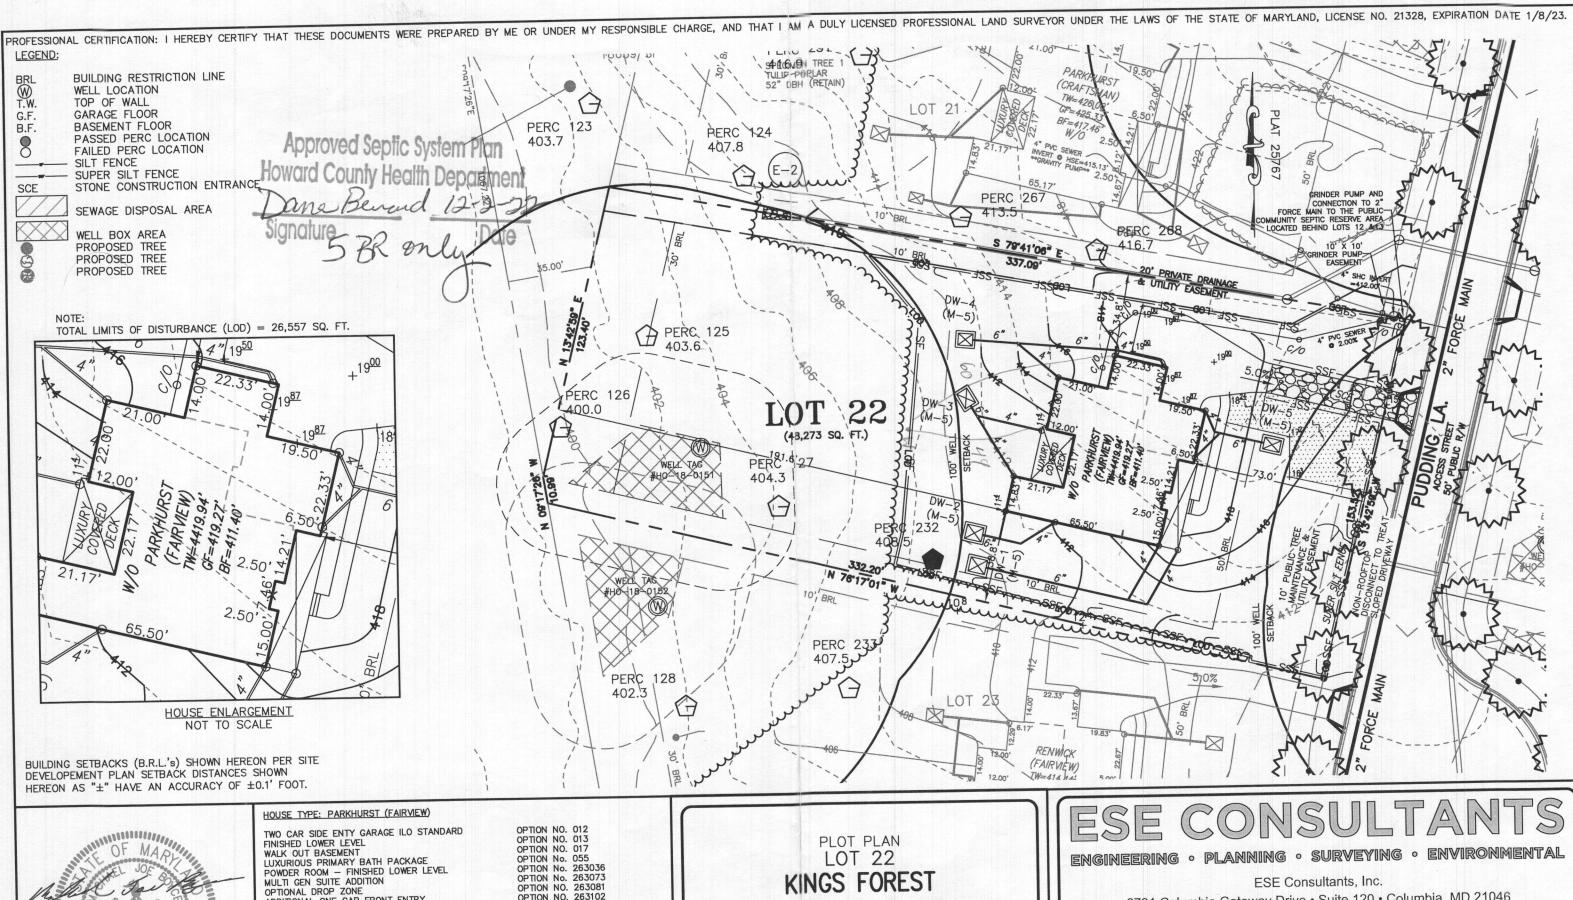

SEPTIC EXHIBIT

KINGS FOREST LOT 22 (SHARED SEPTIC) F-19-014

## 10532 PUDDING LANE

(Liber 11372, Folio 431) PLAT NO. 25767

ELECTION DISTRICT NO. 2 HOWARD COUNTY, MARYLAND

> DATE: AUGUST 31, 2022 SCALE 1" = 50'

LIBER 11372, FOLIO 431 PLAT NO. 25767 ELECTION DISTRICT No. 4 HOWARD COUNTY, MARYLAND 6731 Columbia Gateway Drive • Suite 120 • Columbia, MD 21046 T: 410-872-9105

DATE: 08/23/2022 CHK'D: M.J.B.

SCALE: 1"= 40" JOB NO: 3502

FILE: PP LOT 22 - PARKHURST FAIR. DRAWN: V.X.P.