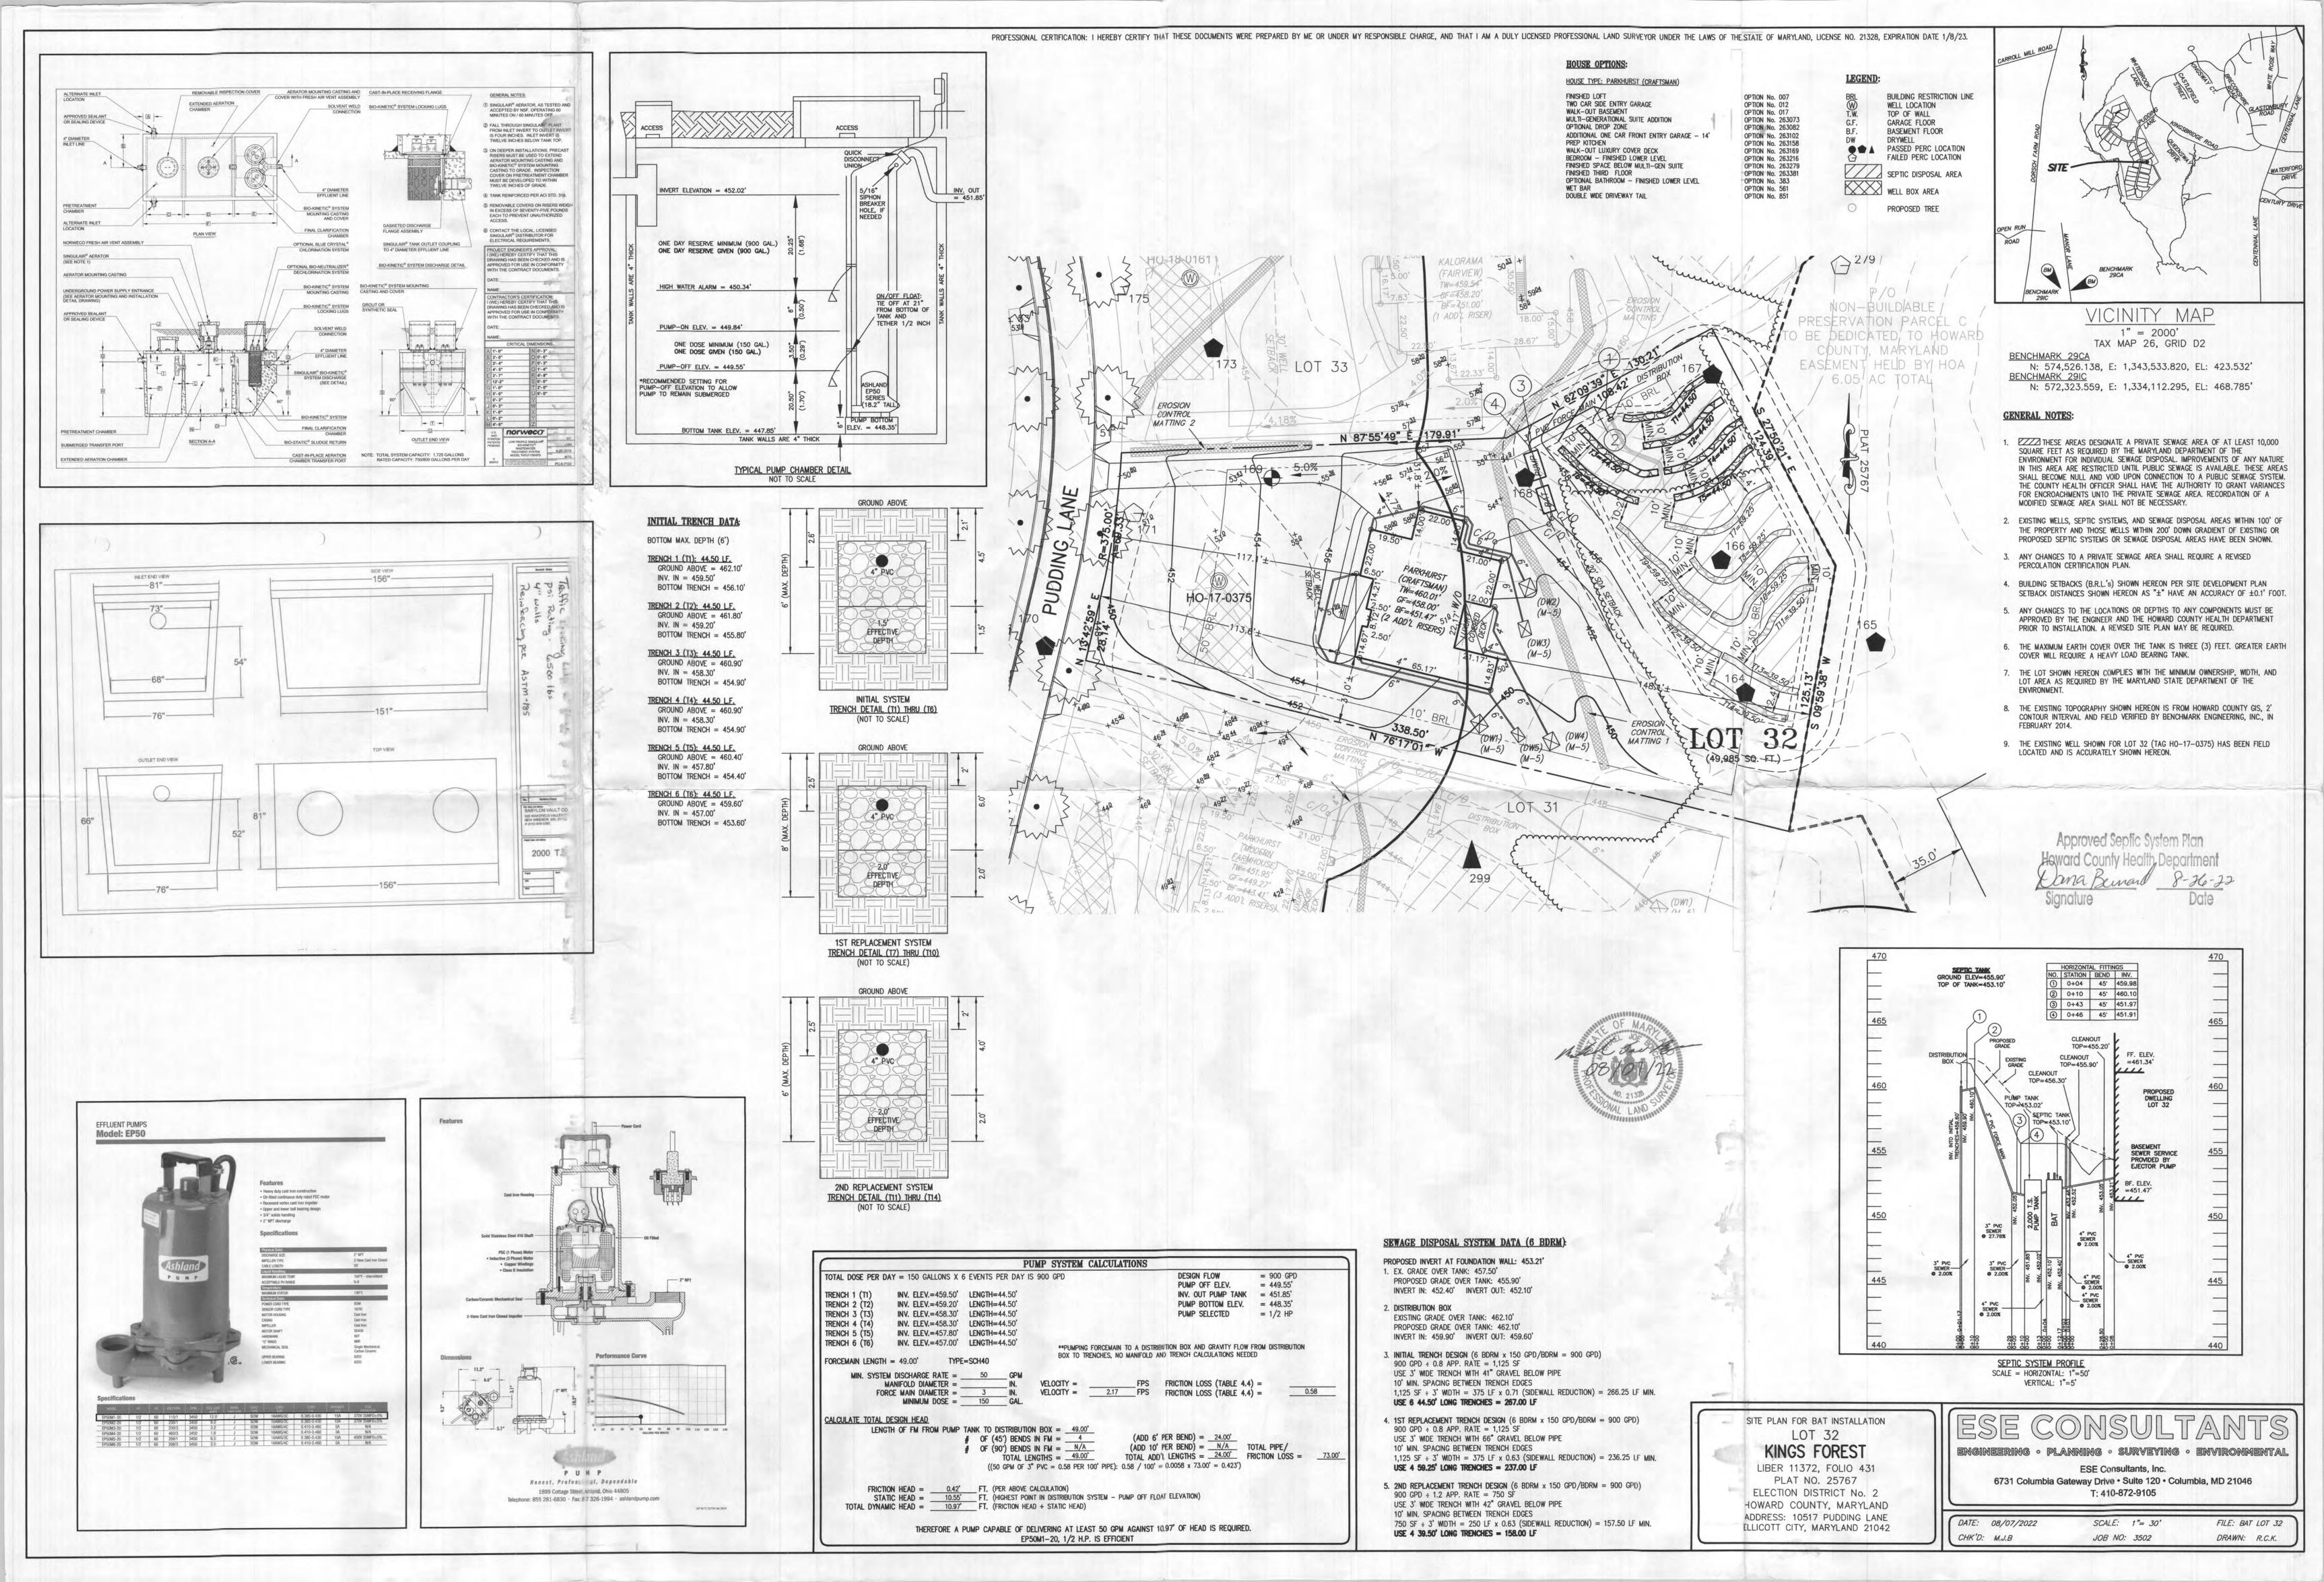

ng mesh or less. Screen doors will have self-closure devices. er heater(s) shall be capable of providing adequate hot water to meet the minimum

temperature and quantity requirements for mechanical dishwashers, booster ers and other foodservice equipment requiring hot water. The minimum hot water kitchen and utility sinks shall be 100° F.

unted equipment will be placed on NSF International (NSF) approved 6-inch legs, nt, and properly spaced from adjacent equipment or walls; or placed on NSF) ers, or the equivalent; or properly sealed to all adjacent surfaces.

"Professional Certification."

I certify that these documents were prepared or approved by me, and that I am a duly licensed architect under the laws of the State of Maryland, license number 8476, expiration date: 02.21.25."















REVISED Permit B22000742 GENERAL PLAN NOTES ALL WOOD STUD PARTITIONS NOT DIMENSIONE ARE TO BE 3 1/2" FOR INTERIOR AND 5 1/2" FOR EXTERIOR WALLS UNLESS OTHERWISE NOTED. Heath multi -ger ALL INTERIOR DIMENSIONS ARE TO FACE OF STUD suite above LL EXTERIOR DIMENSIONS ARE TO FACE OF STUI DIMENSIONS GOVERN OVER SCALE VATE THEM ALL (2) (A-500) Formated guide v ED SIDE WITH 1/2" GYPSUM BOAR OWS SIZE ARE NOTED IN FEET + INCHE Lovent Dock covered Dock FEER TO ELEVATIONS FOR WINDOW HEAD HER ARE TO BE 6'4" HIGH UNLESS OTH R ALWAYS TO BE ON LEFT SIDE OF DRYER (2)in Frished Health Dept 10517 Pudding Lane 10" BULKHEAD (SEE - STRUCTURAL ORAN 3216 OR 4040 w/ BOMAN KEMP SYSTEM OR EQUAL / SIMILAR w/ EGRESS WINDOW WELL 25 OPT TUB/ 6% RECREATION ROOM ,0. (2) A-500 OPT. 263216 LOWER LEVEL #6 LOT 32 King