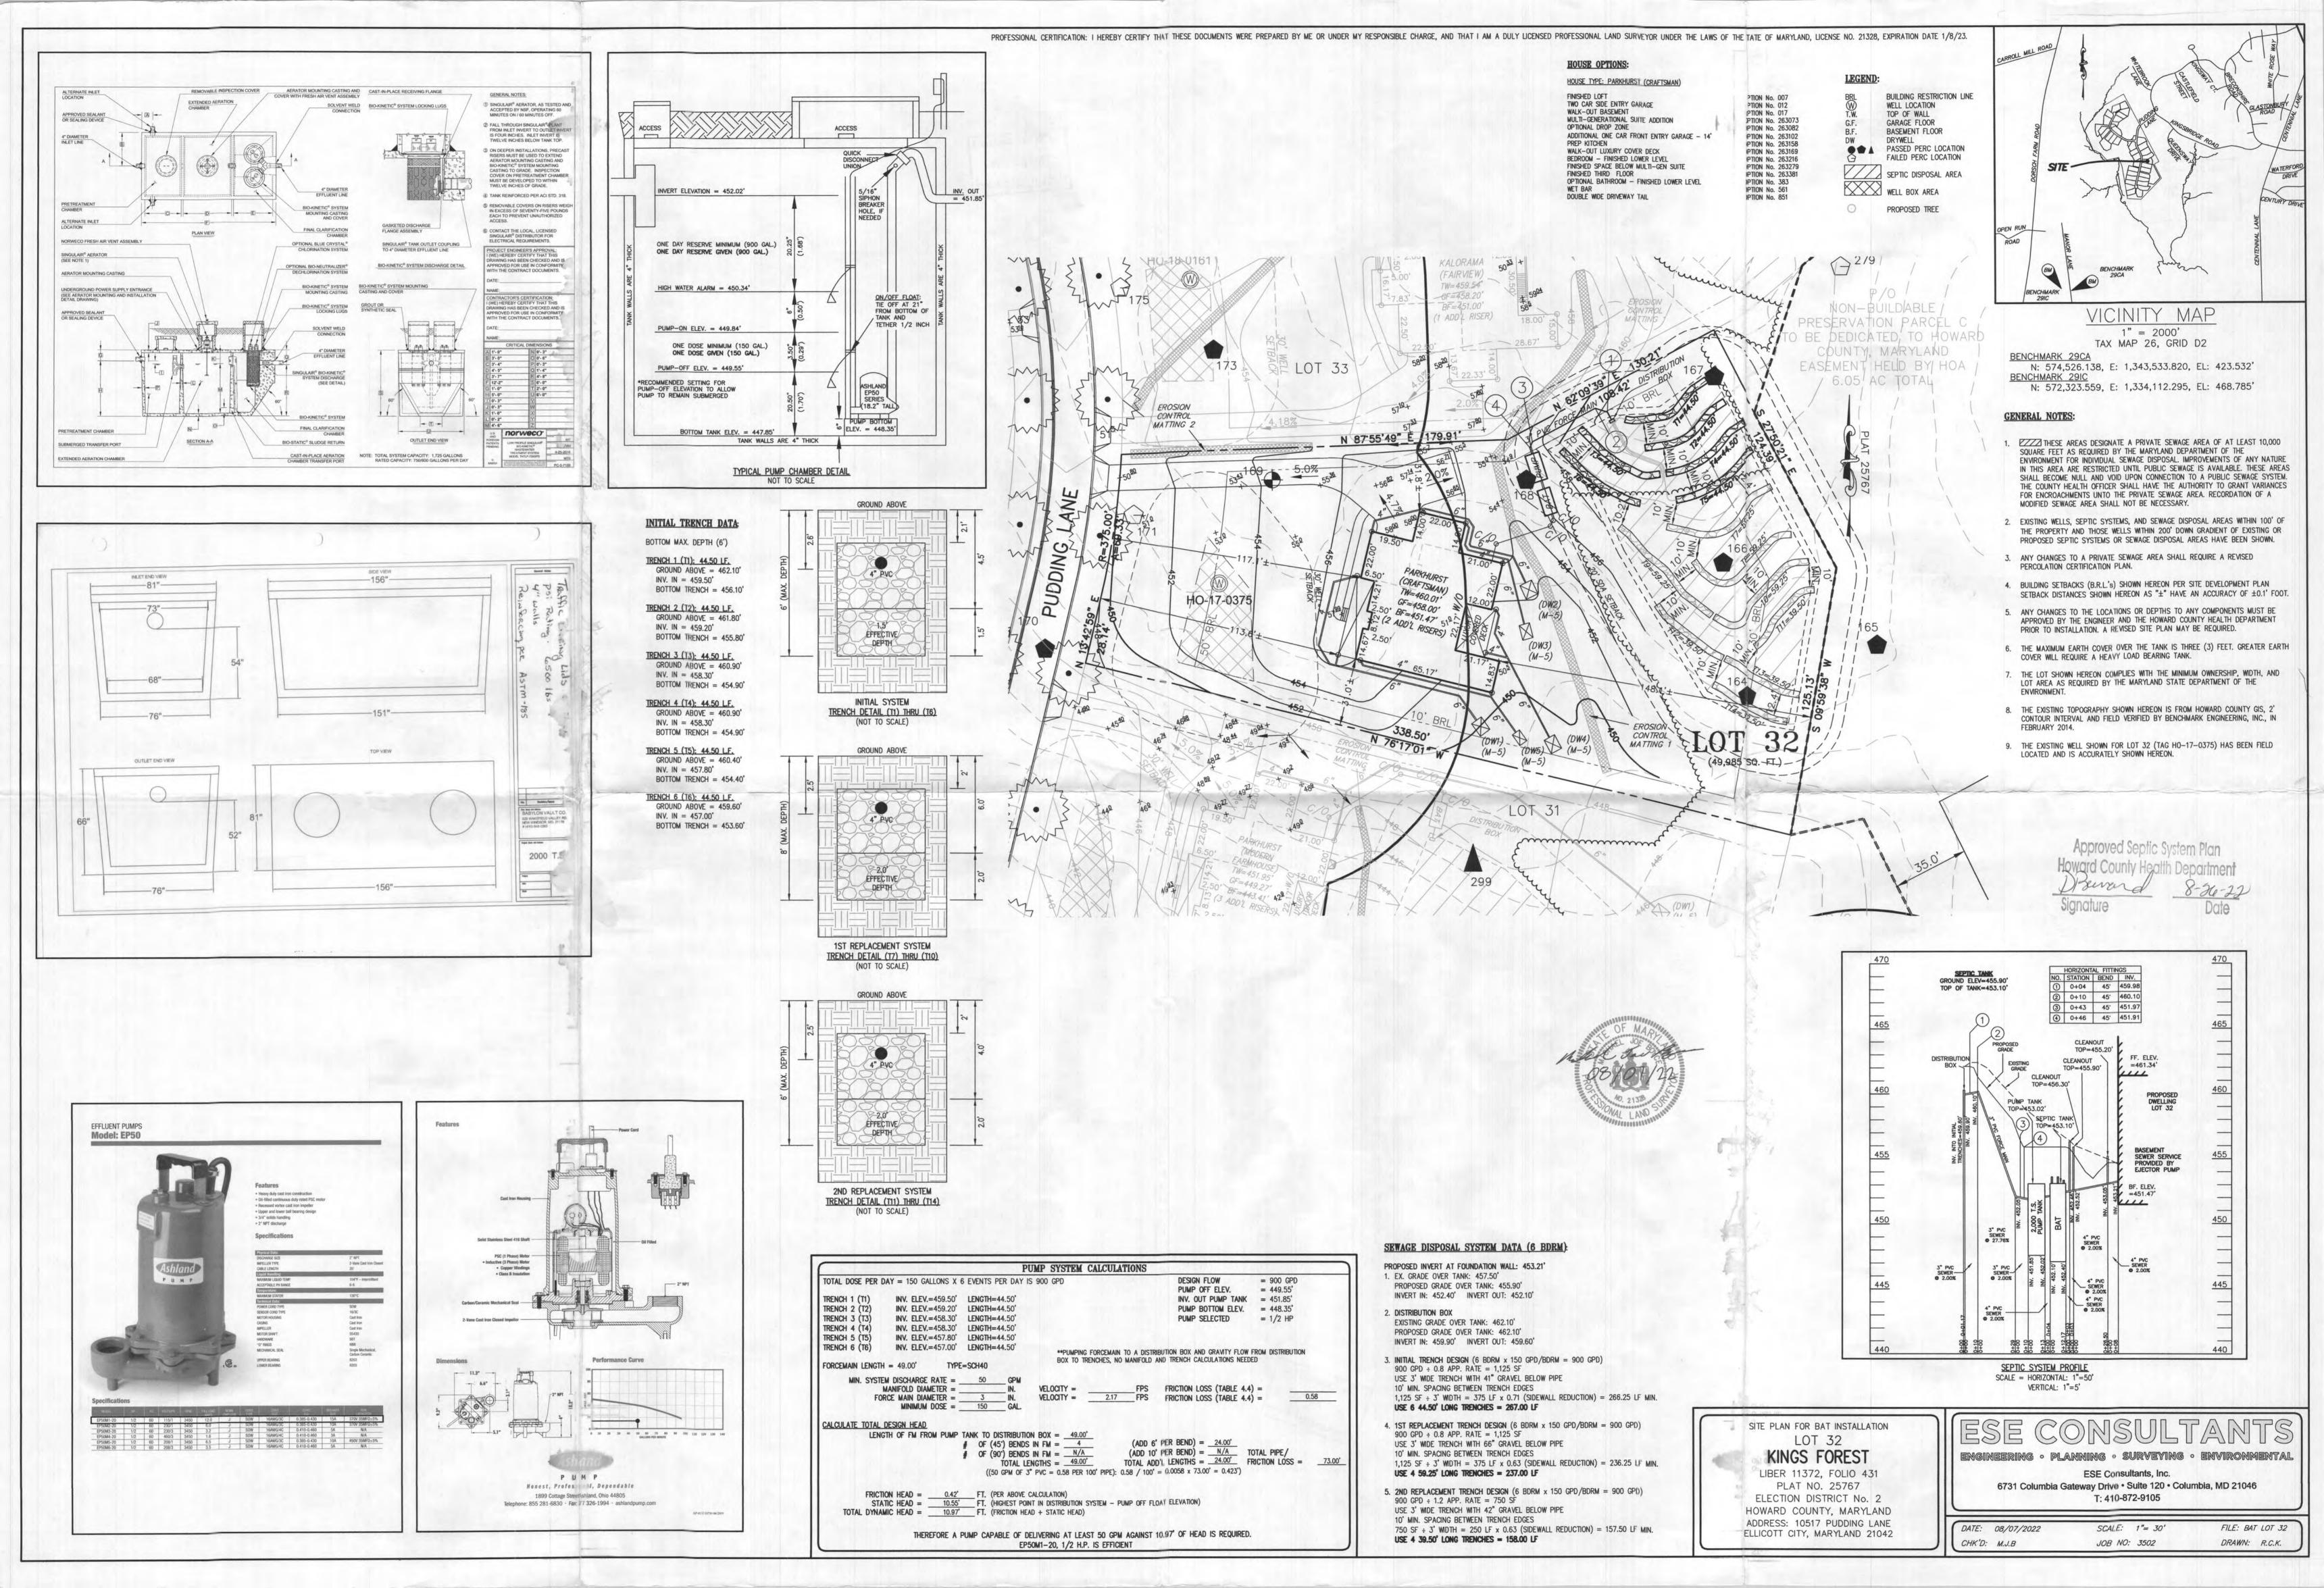

esh or less. Screen doors will have self-closure devices. er heater(s) shall be capable of providing adequate hot water to meet the minimum

temperature and quantity requirements for mechanical dishwashers, booster ers and other foodservice equipment requiring hot water. The minimum hot water kitchen and utility sinks shall be 100° F.

unted equipment will be placed on NSF International (NSF) approved 6-inch legs, nt, and properly spaced from adjacent equipment or walls; or placed on NSF) ers, or the equivalent; or properly sealed to all adjacent surfaces.

"Professional Certification."

I certify that these documents were prepared or approved by me, and that I am a duly licensed architect under the laws of the State of Maryland, license number 8476, expiration date: 02.21.25."















REVISED Permit B22000742 GENERAL PLAN NOTES ALL WOOD STUD PARTITIONS NOT DIMENSIONE ARE TO BE 3 1/2" FOR INTERIOR AND 5 1/2" FOR EXTERIOR WALLS UNLESS OTHERWISE NOTED. Heath multi -ger ALL INTERIOR DIMENSIONS ARE TO FACE OF STUD suite above LL EXTERIOR DIMENSIONS ARE TO FACE OF STUI DIMENSIONS GOVERN OVER SCALE VATE THEM ALL (2) (A-500) Formated guide v ED SIDE WITH 1/2" GYPSUM BOAR OWS SIZE ARE NOTED IN FEET + INCHE Lovent Dock covered Dock FEER TO ELEVATIONS FOR WINDOW HEAD HER ARE TO BE 6'4" HIGH UNLESS OTH R ALWAYS TO BE ON LEFT SIDE OF DRYER (2)in Frished Health Dept 10517 Pudding Lane 10" BULKHEAD (SEE - STRUCTURAL ORAN 3216 OR 4040 w/ BOMAN KEMP SYSTEM OR EQUAL / SIMILAR w/ EGRESS WINDOW WELL 25 OPT TUB/ 6% RECREATION ROOM ,0. (2) A-500 OPT. 263216 LOWER LEVEL #6 LOT 32 Kings Fo