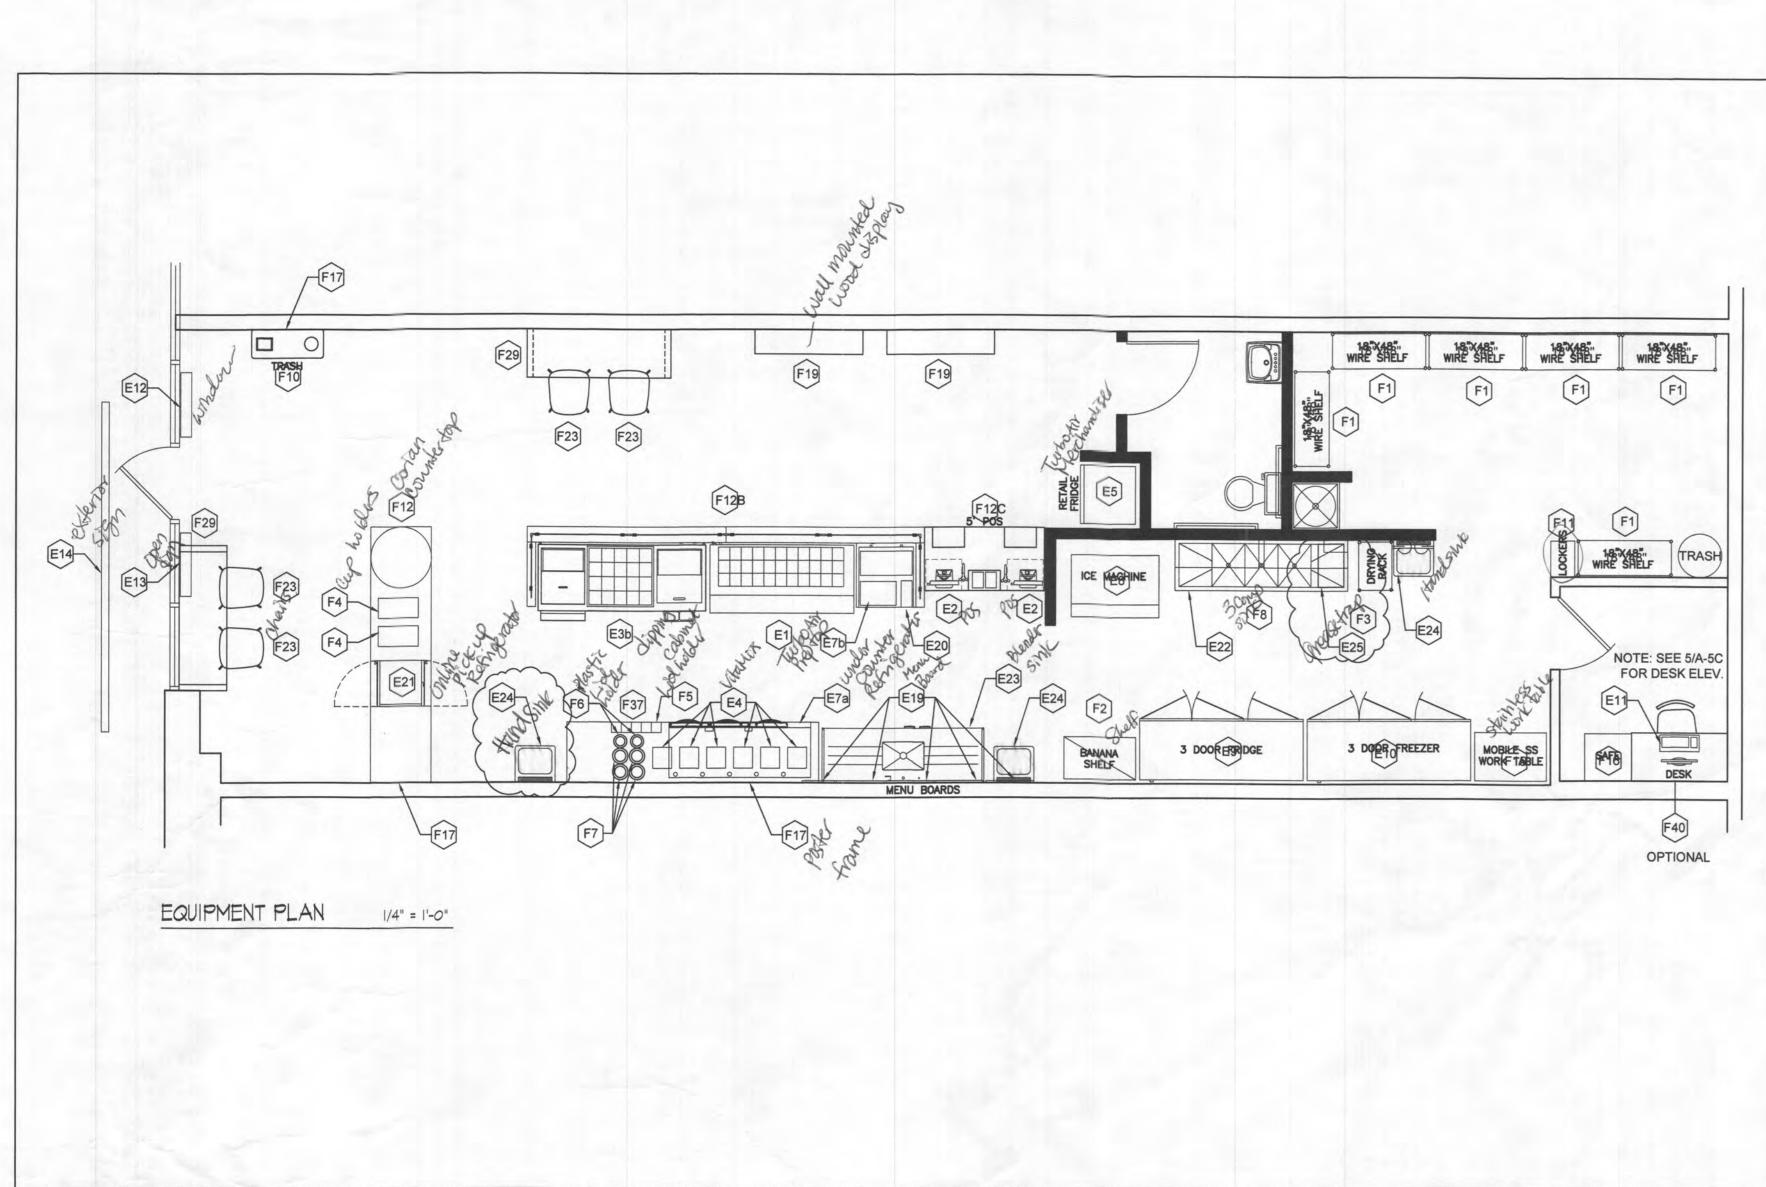

en:

I am requesting to amend Permit # <u>\$22500742</u> 10517 Pudding bane Ellicatt City MD to Change Front Elevation to "Fairview" and Luxury Covered leck, and prep kitchen, and walk is attic space w/ half bath, and lost and add 2 can garage 12 Rooms, 6 Badrooms, 6 Full Ballis, 2 hours baths, I fireplace (Finished L/L Same as original Application) Gross SF = 9543 DGSF = 9278 2018 IRC Performance Method **Enclosed:** Bullen Front V Fee: \$50.00 Toll # 00203831 81 Plot Plans 59 J Sets of Construction Drawings B 59 72 Other:

If there is anything we can do to assist you, please let me know.

Sincerely, gon Kemmi

Name: Jim Kerwin Toll Brothers Title: AGENT Phone: 443-309-7792 Email: Jim @ Decatur building Services. com

RECEIVED

NOV 1 6 2022

LICENSES & PERMITS DIVISION

Amendment Letter



| ARK  | K ATY ORDERED SUPPLIED INSTALL DESCRIPTION |       | NSTALL  | DESCRIPTION                             | MANU-<br>FACTURER MODEL                                                          |                         | ŧ SIZE                  | ELECTRICAL SPECIFICATIONS                                                    |                                           |                                                           |                   |                                                                                                                                                             |
|------|--------------------------------------------|-------|---------|-----------------------------------------|---------------------------------------------------------------------------