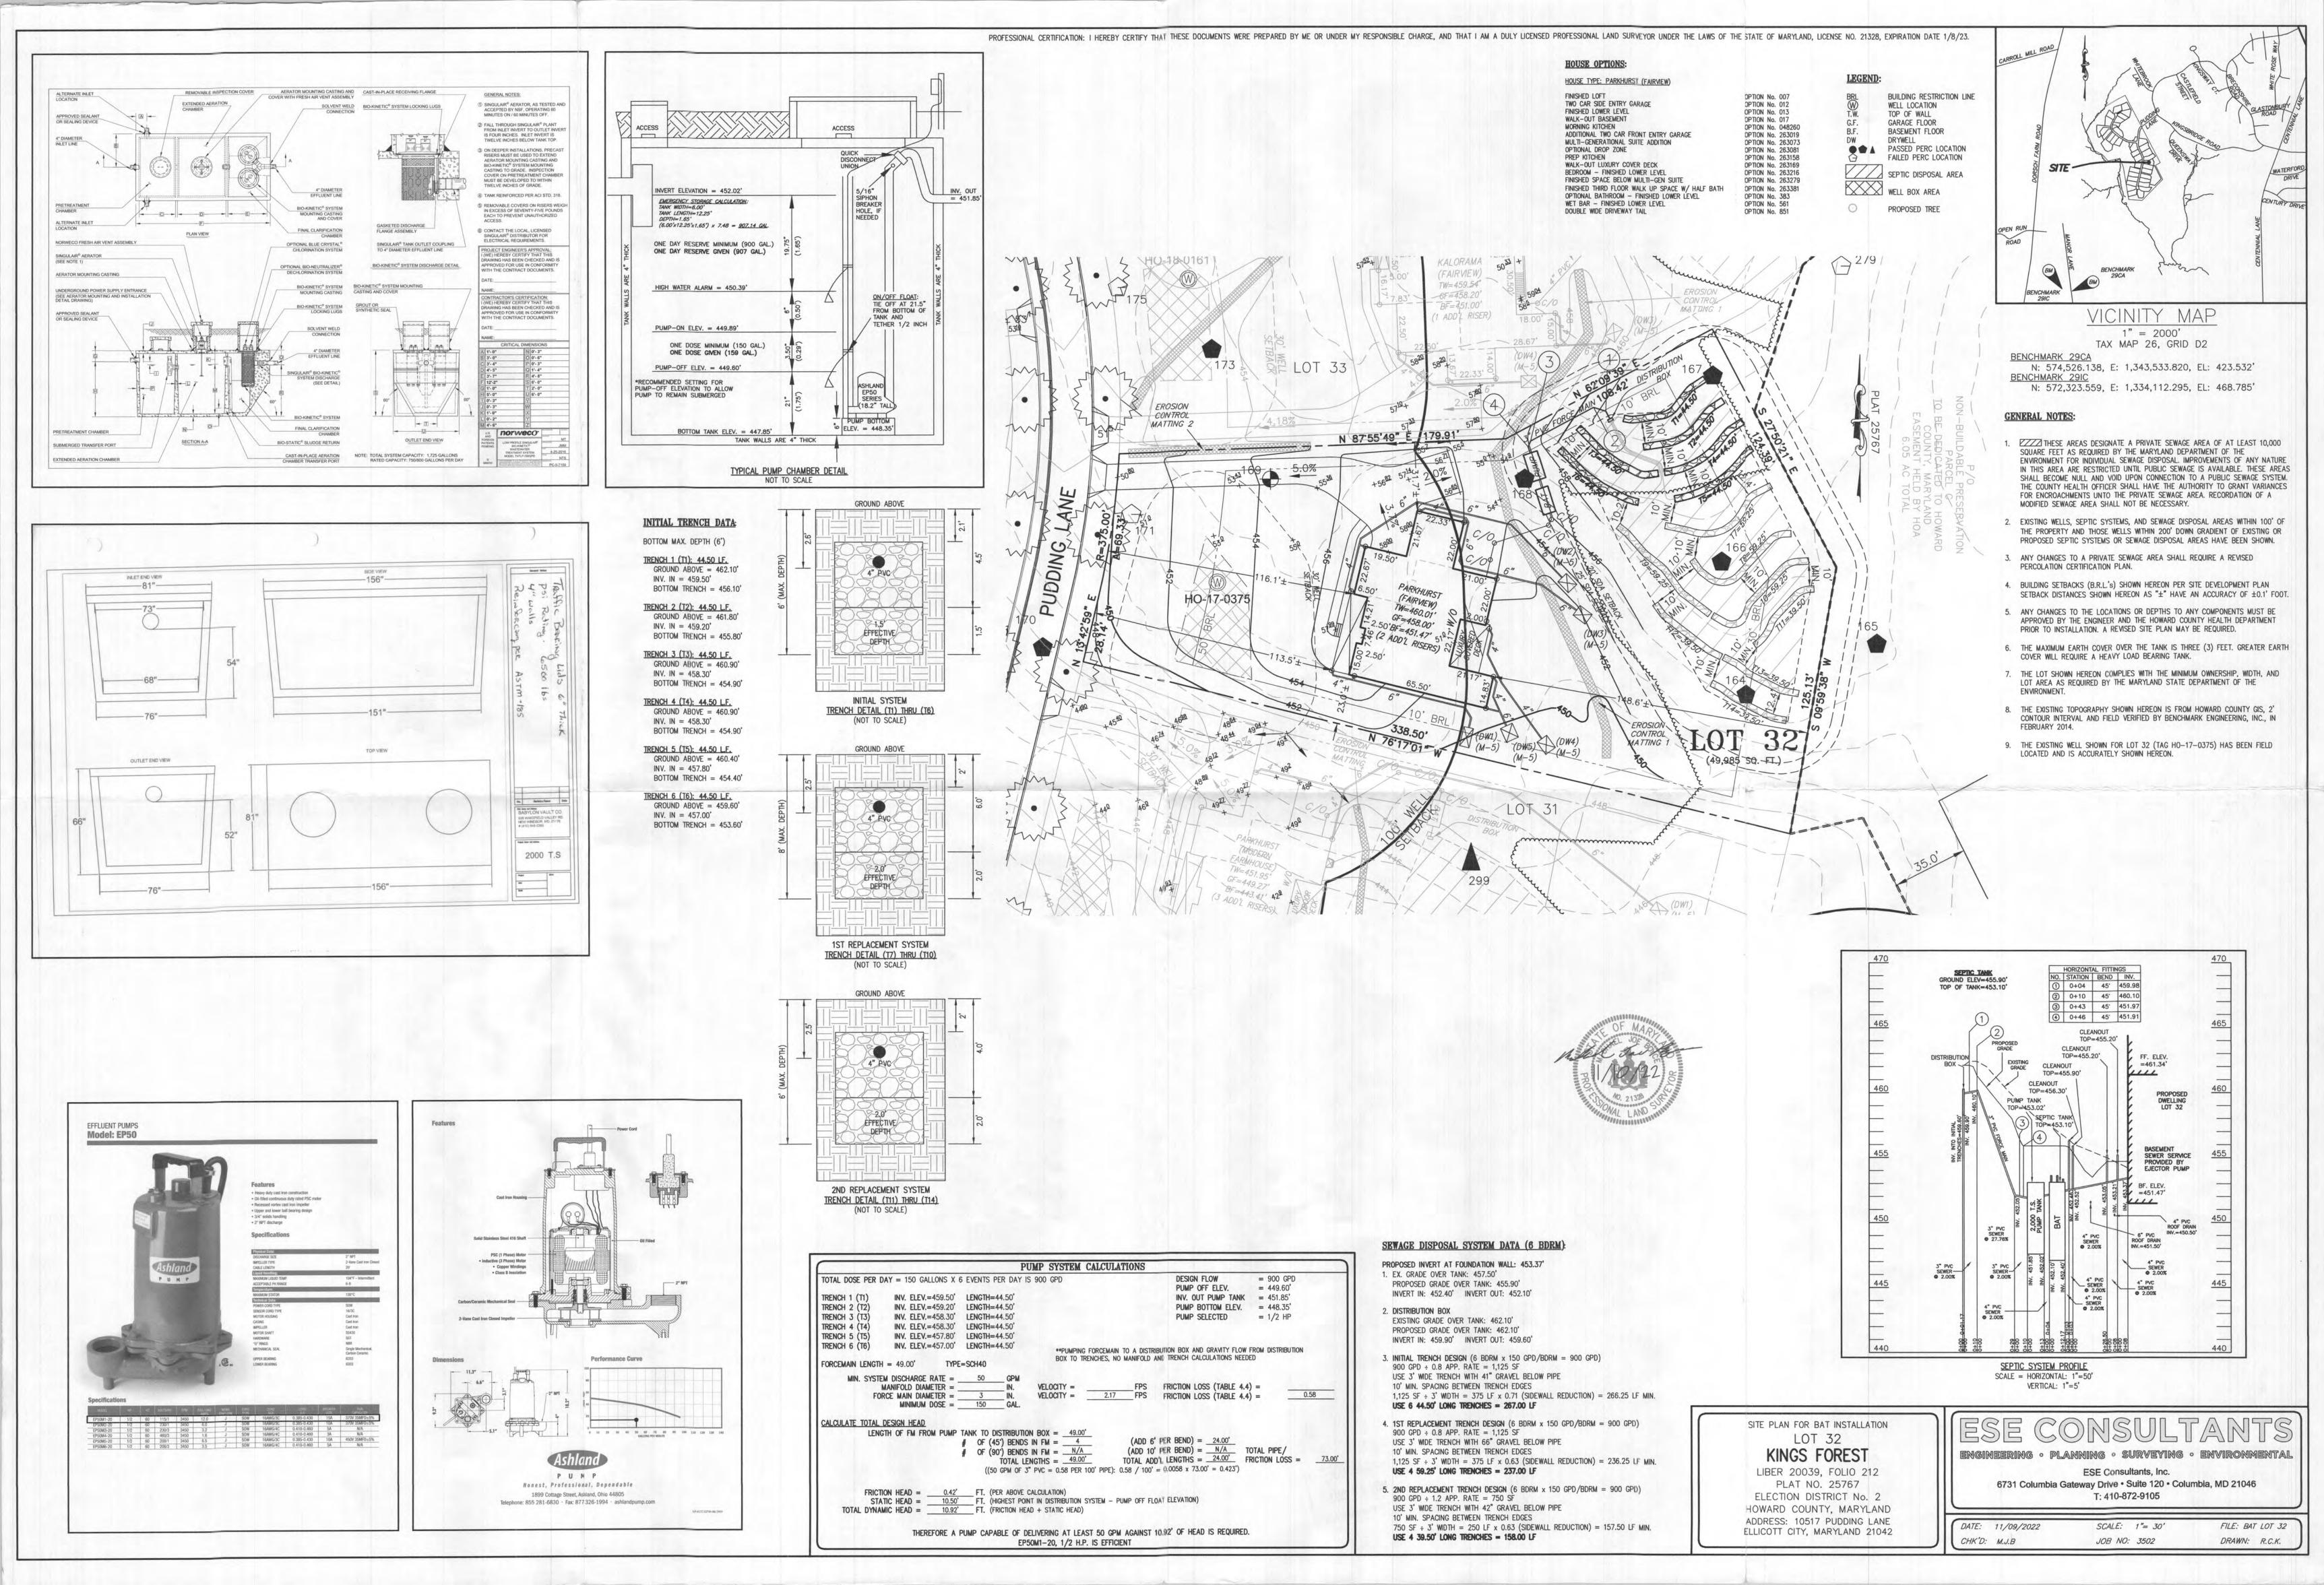

mesh or less. Screen doors will have self-closure devices. er heater(s) shall be capable of providing adequate hot water to meet the minimum

temperature and quantity requirements for mechanical dishwashers, booster ers and other foodservice equipment requiring hot water. The minimum hot water kitchen and utility sinks shall be 100° F.

unted equipment will be placed on NSF International (NSF) approved 6-inch legs, nt, and properly spaced from adjacent equipment or walls; or placed on NSF) ers, or the equivalent; or properly sealed to all adjacent surfaces.

"Professional Certification."

I certify that these documents were prepared or approved by me, and that I am a duly licensed architect under the laws of the State of Maryland, license number 8476, expiration date: 02.21.25."















REVISED Permit B22000742 GENERAL PLAN NOTES ALL WOOD STUD PARTITIONS NOT DIMENSIONE ARE TO BE 3 1/2" FOR INTERIOR AND 5 1/2" FOR EXTERIOR WALLS UNLESS OTHERWISE NOTED. Heath multi -ger ALL INTERIOR DIMENSIONS ARE TO FACE OF STUD suite above LL EXTERIOR DIMENSIONS ARE TO FACE OF STUI DIMENSIONS GOVERN OVER SCALE VATE THEM ALL (2) (A-500) Formated guide v ED SIDE WITH 1/2" GYPSUM BOAR OWS SIZE ARE NOTED IN FEET + INCHE Lovent Dock covered Dock FEER TO ELEVATIONS FOR WINDOW HEAD HER ARE TO BE 6'4" HIGH UNLESS OTH R ALWAYS TO BE ON LEFT SIDE OF DRYER (2)in Frished Health Dept 10517 Pudding Lane 10" BULKHEAD (SEE - STRUCTURAL ORAN 3216 OR 4040 w/ BOMAN KEMP SYSTEM OR EQUAL / SIMILAR w/ EGRESS WINDOW WELL 25 OPT TUB/ 6% RECREATION ROOM ,0. (2) A-500 OPT. 263216 LOWER LEVEL #6 LOT 32 Kings