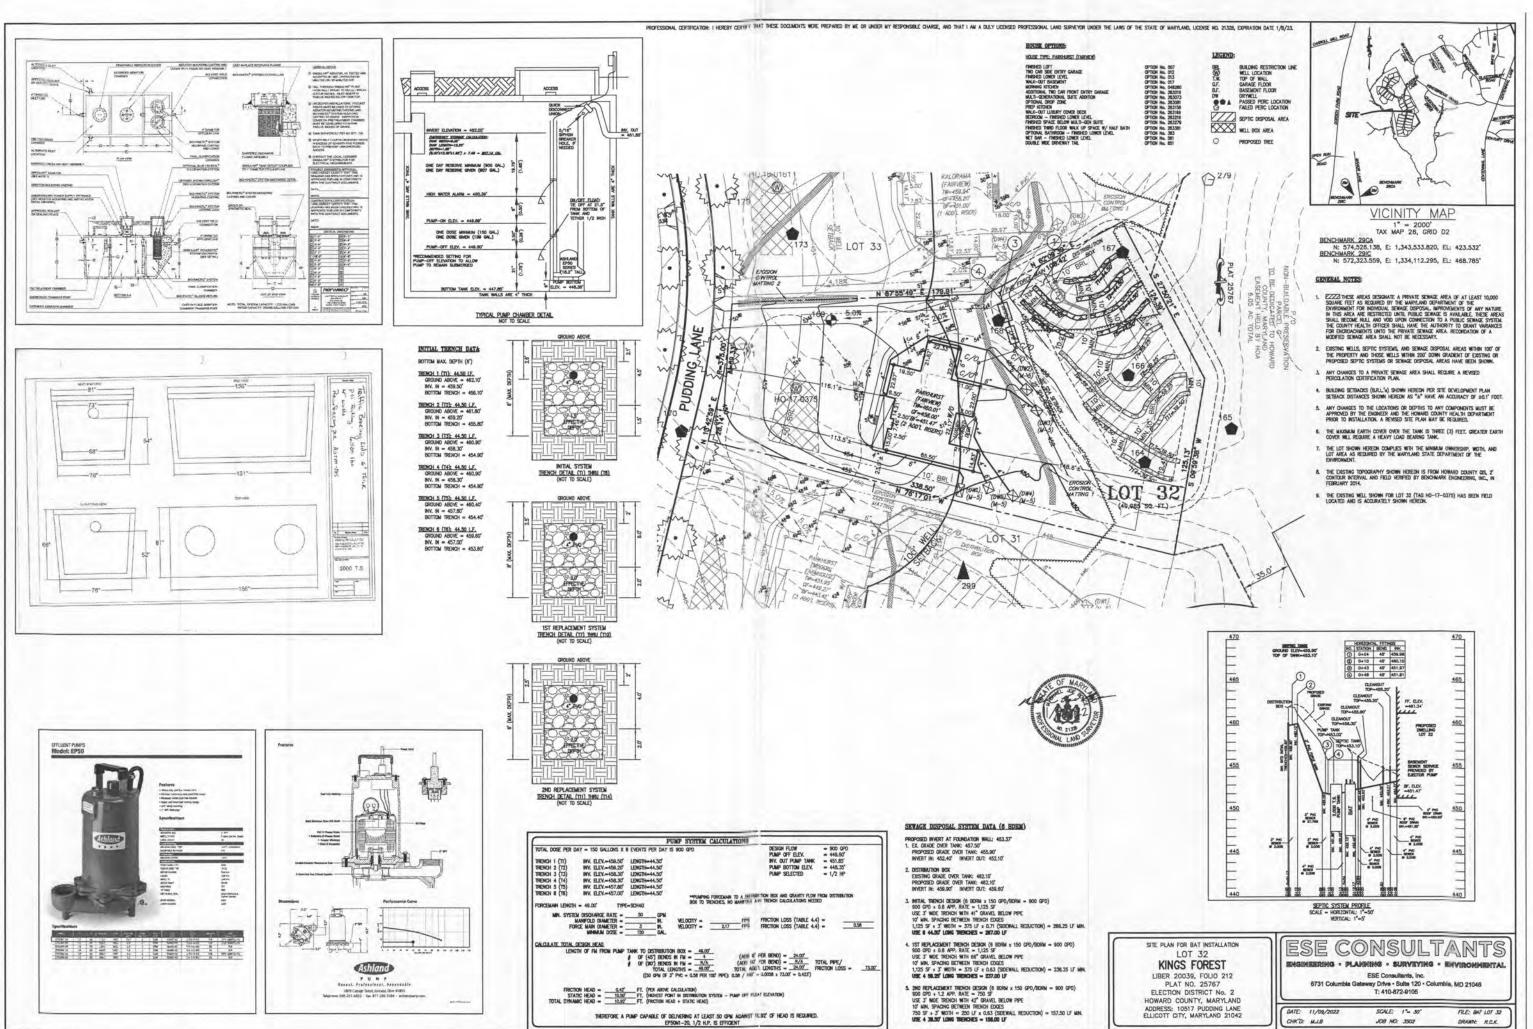

h or less. Screen doors will have self-closure devices. er heater(s) shall be capable of providing adequate hot water to meet the minimum

temperature and quantity requirements for mechanical dishwashers, booster ers and other foodservice equipment requiring hot water. The minimum hot water kitchen and utility sinks shall be 100° F.

unted equipment will be placed on NSF International (NSF) approved 6-inch legs, nt, and properly spaced from adjacent equipment or walls; or placed on NSF) ers, or the equivalent; or properly sealed to all adjacent surfaces.

"Professional Certification."

I certify that these documents were prepared or approved by me, and that I am a duly licensed architect under the laws of the State of Maryland, license number 8476, expiration date: 02.21.25."















REVISED Permit B22000742 GENERAL PLAN NOTES ALL WOOD STUD PARTITIONS NOT DIMENSIONE ARE TO BE 3 1/2" FOR INTERIOR AND 5 1/2" FOR EXTERIOR WALLS UNLESS OTHERWISE NOTED. Heath multi -ger ALL INTERIOR DIMENSIONS ARE TO FACE OF STUD suite above LL EXTERIOR DIMENSIONS ARE TO FACE OF STUI DIMENSIONS GOVERN OVER SCALE VATE THEM ALL (2) (A-500) Formated guide v ED SIDE WITH 1/2" GYPSUM BOAR OWS SIZE ARE NOTED IN FEET + INCHE Lovent Dock covered Dock FEER TO ELEVATIONS FOR WINDOW HEAD HER ARE TO BE 6'4" HIGH UNLESS OTH R ALWAYS TO BE ON LEFT SIDE OF DRYER (2)in Frished Health Dept 10517 Pudding Lane 10" BULKHEAD (SEE - STRUCTURAL ORAN 3216 OR 4040 w/ BOMAN KEMP SYSTEM OR EQUAL / SIMILAR w/ EGRESS WINDOW WELL 25 OPT TUB/ 6% RECREATION ROOM ,0. (2) A-500 OPT. 263216 LOWER LEVEL #6 LOT 32 Kings Fore