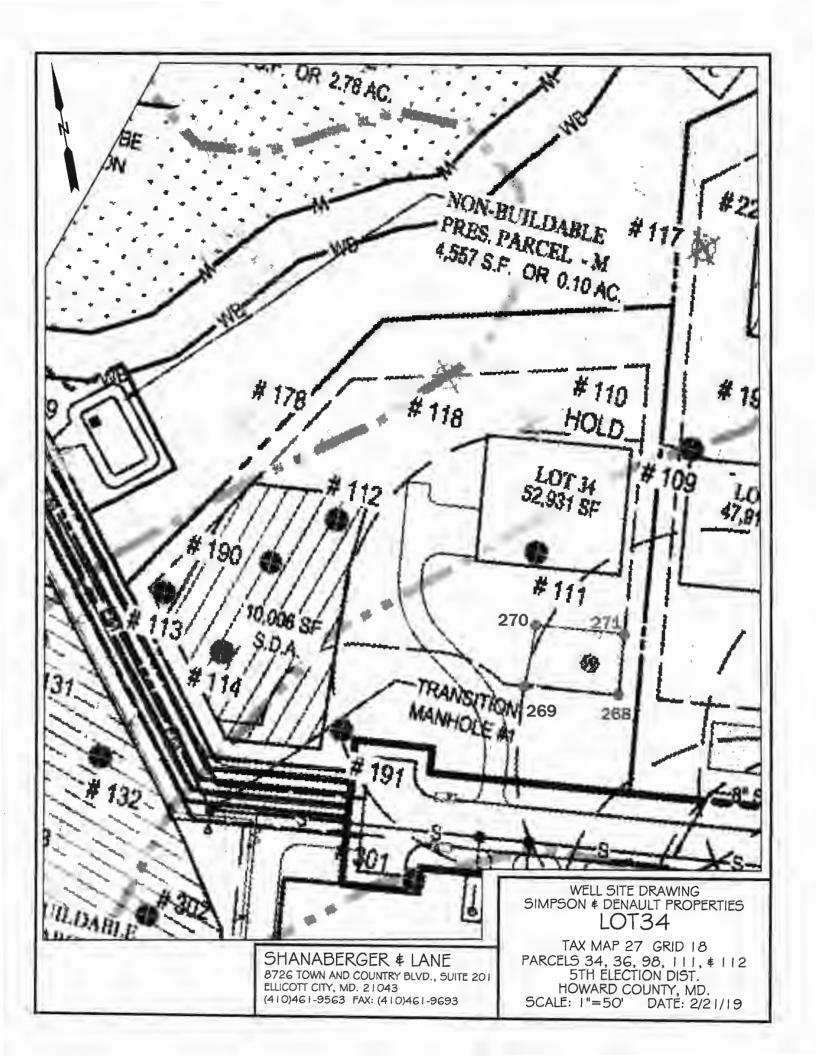

## **WELL YIELD REPORT**

|               | Date Test Completed:          |             | September 17, 2019 |                  |  |
|---------------|-------------------------------|-------------|--------------------|------------------|--|
|               |                               | Well Depth: | 300                | feet             |  |
| Customer      | stomer Elm Street Development |             | Permit #           | HO-18-0081       |  |
| Road          | Green Bridge Rd               |             | Subdivision        | Simpson Property |  |
| City<br>State | Dayton                        |             | Section            |                  |  |
| State         | Maryland                      | <del></del> | Lot#               | 34               |  |

| Time                      | Water Level feet Pump set at 125'         | Time to Fill<br>1-gallon bucket<br>seconds | G.P.M. |
|---------------------------|-------------------------------------------|--------------------------------------------|--------|
| 1:15 PM                   | 17                                        | 4                                          | 15.00  |
| 1:30 PM                   | 28                                        | 4                                          | 15.00  |
| 1:45 PM                   | 31                                        | 4                                          | 15.00  |
| 2:00 PM                   | 32                                        | 4                                          | 15.00  |
| 2:15 PM                   | 32                                        | 4                                          | 15.00  |
| 2:30 PM                   | 32                                        | 4                                          | 15.00  |
| 2:45 PM                   | 32                                        | 4                                          | 15.00  |
| 3:00 PM                   | 33                                        | 4                                          | 15.00  |
| 3:15 PM                   | 33                                        | 4                                          | 15.00  |
| 3:30 PM                   | 34                                        | 4                                          | 15.00  |
| 3:45 PM                   | 34                                        | 4                                          | 15.00  |
| 4:00 PM                   | 35                                        | 4                                          | 15.00  |
| 4:15 PM                   | 35                                        | 4                                          | 15.00  |
| 4:30 PM                   | 35                                        | 4                                          | 15.00  |
|                           |                                           |                                            |        |
|                           |                                           |                                            |        |
|                           |                                           |                                            |        |
| This yield test report is | for informational purposes only. Please n | ote the yield may increase or decrease     | 9      |
| over time and the GPM     | indicated above is not a guarantee.       |                                            |        |

**Howard County Health Department** 

Well & Septic Program

RE:

Simpson and Denault Well Permit Special Conditions

DATE:

05/17/2019

This memorandum serves to inform the driller serving The Simpson and Denault Subdivision for construction of a new potable wells for residential use of the special conditions associated with the release of the well permits.

In accordance with current approved Percolation Certification (signed 03/27/2019), the following conditions apply:

Note 15(d) Wells installed on Lots 2 - 8, 12 - 14, 23, 26 - 34, 38, and 39 must be installed as steel casing to depth of at least 50' below the soil surface or 10 feet into competent bedrock, whichever is deeper.

In accordance with the Water Appropriation and Use Permit (HO2017G001(01)), the following conditions apply:

Page 3, Section 15: The Permittee shall conduct simultaneous yield tests of wells closer than 100 feet apart, if at least one of the wells is on a lot less than one acre in size. The yield testing shall be conducted to ensure that the minimum yield requirements of COMAR 26.04.04.26 are met. In the event that a well that has been tested simultaneously with other wells does not meet minimum yield standards, the Permittee may relocate a well to achieve the 100foot separation distance, deepen or otherwise modify the well to improve its yield or drill a second well to be used in tandem to meet the minimum yield standards during simultaneous testing. All wells shall comply with the well construction requirements.