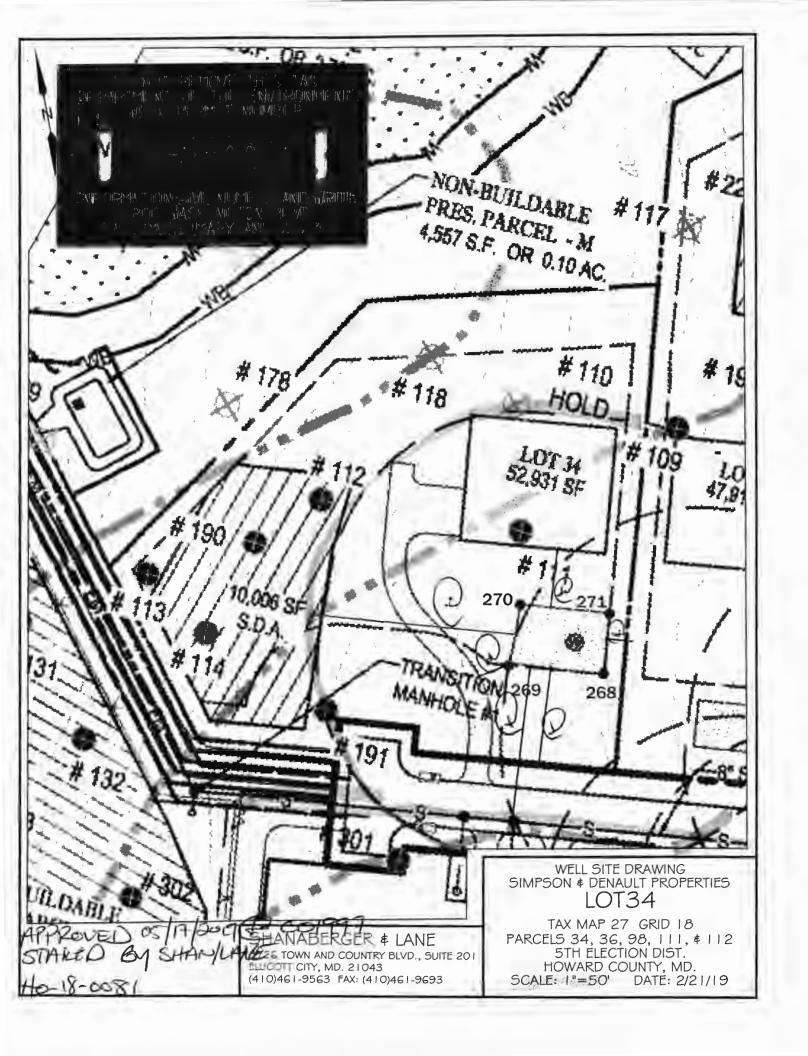

## **WELL YIELD REPORT**

|               | Date Test Completed:          |             | September 17, 2019 |                  |  |
|---------------|-------------------------------|-------------|--------------------|------------------|--|
|               |                               | Well Depth: | 300                | feet             |  |
| Customer      | stomer Elm Street Development |             | Permit #           | HO-18-0081       |  |
| Road          | Green Bridge Rd               |             | Subdivision        | Simpson Property |  |
| City<br>State | Dayton                        |             | Section            |                  |  |
| State         | Maryland                      | <del></del> | Lot#               | 34               |  |

| Time                      | Water Level feet Pump set at 125'         | Time to Fill<br>1-gallon bucket<br>seconds | G.P.M. |
|---------------------------|-------------------------------------------|--------------------------------------------|--------|
| 1:15 PM                   | 17                                        | 4                                          | 15.00  |
| 1:30 PM                   | 28                                        | 4                                          | 15.00  |
| 1:45 PM                   | 31                                        | 4                                          | 15.00  |
| 2:00 PM                   | 32                                        | 4                                          | 15.00  |
| 2:15 PM                   | 32                                        | 4                                          | 15.00  |
| 2:30 PM                   | 32                                        | 4                                          | 15.00  |
| 2:45 PM                   | 32                                        | 4                                          | 15.00  |
| 3:00 PM                   | 33                                        | 4                                          | 15.00  |
| 3:15 PM                   | 33                                        | 4                                          | 15.00  |
| 3:30 PM                   | 34                                        | 4                                          | 15.00  |
| 3:45 PM                   | 34                                        | 4                                          | 15.00  |
| 4:00 PM                   | 35                                        | 4                                          | 15.00  |
| 4:15 PM                   | 35                                        | 4                                          | 15.00  |
| 4:30 PM                   | 35                                        | 4                                          | 15.00  |
|                           |                                           |                                            |        |
|                           |                                           |                                            |        |
|                           |                                           |                                            |        |
| This yield test report is | for informational purposes only. Please n | ote the yield may increase or decrease     | 9      |
| over time and the GPM     | indicated above is not a guarantee.       |                                            |        |

**Howard County Health Department** 

Well & Septic Program

RE:

Simpson and Denault Well Permit Special Conditions

DATE:

05/17/2019

This memorandum serves to inform the driller serving The Simpson and Denault Subdivision for construction of a new potable wells for residential use of the special conditions associated with the release of the well permits.

In accordance with current approved Percolation Certification (signed 03/27/2019), the following conditions apply:

Note 15(d) Wells installed on Lots 2 - 8, 12 - 14, 23, 26 - 34, 38, and 39 must be installed as steel casing to depth of at least 50' below the soil surface or 10 feet into competent bedrock, whichever is deeper.

In accordance with the Water Appropriation and Use Permit (HO2017G001(01)), the following conditions apply:

Page 3, Section 15: The Permittee shall conduct simultaneous yield tests of wells closer than 100 feet apart, if at least one of the wells is on a lot less than one acre in size. The yield testing shall be conducted to ensure that the minimum yield requirements of COMAR 26.04.04.26 are met. In the event that a well that has been tested simultaneously with other wells does not meet minimum yield standards, the Permittee may relocate a well to achieve the 100foot separation distance, deepen or otherwise modify the well to improve its yield or drill a second well to be used in tandem to meet the minimum yield standards during simultaneous testing. All wells shall comply with the well construction requirements.