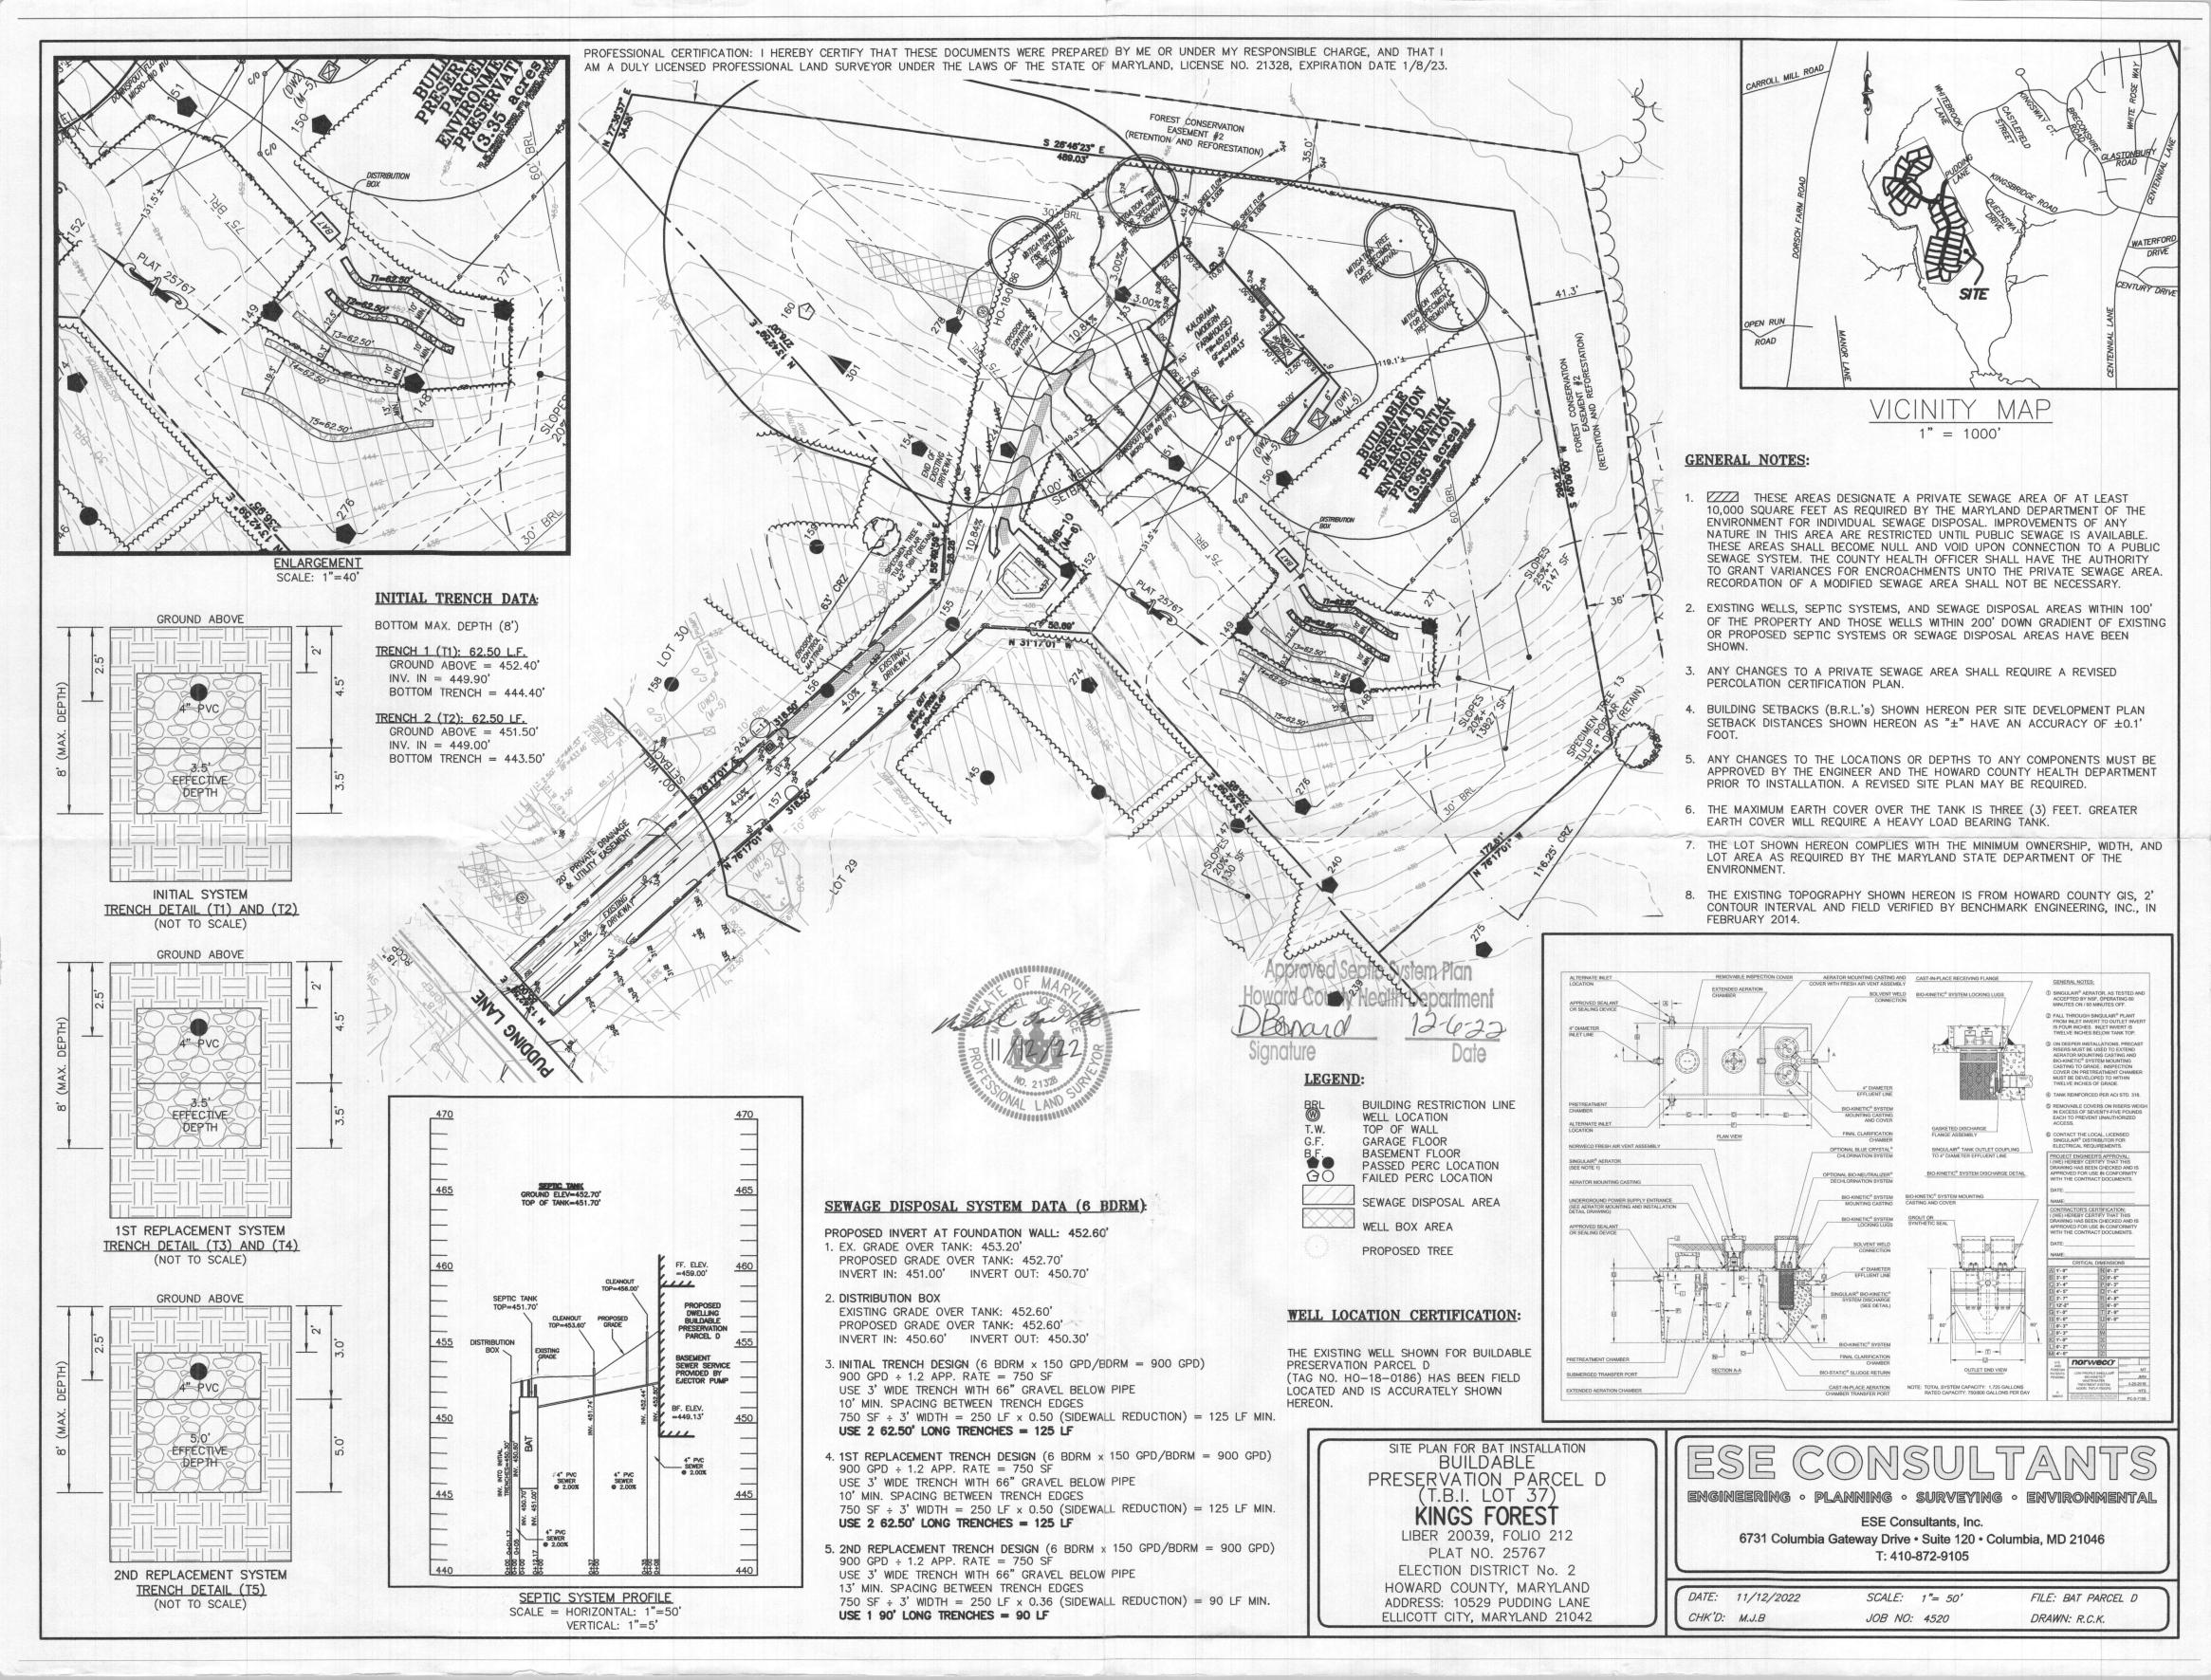

PRESERVATION PARCEL D (T.BI. LOT 37)

KINGS FOREST

LIBER 20039, FOLIO 212 PLAT NO. 25767 ELECTION DISTRICT No. 4 HOWARD COUNTY, MARYLAND ESE Consultants, Inc.

6731 Columbia Gateway Drive • Suite 120 • Columbia, MD 21046 T: 410-872-9105