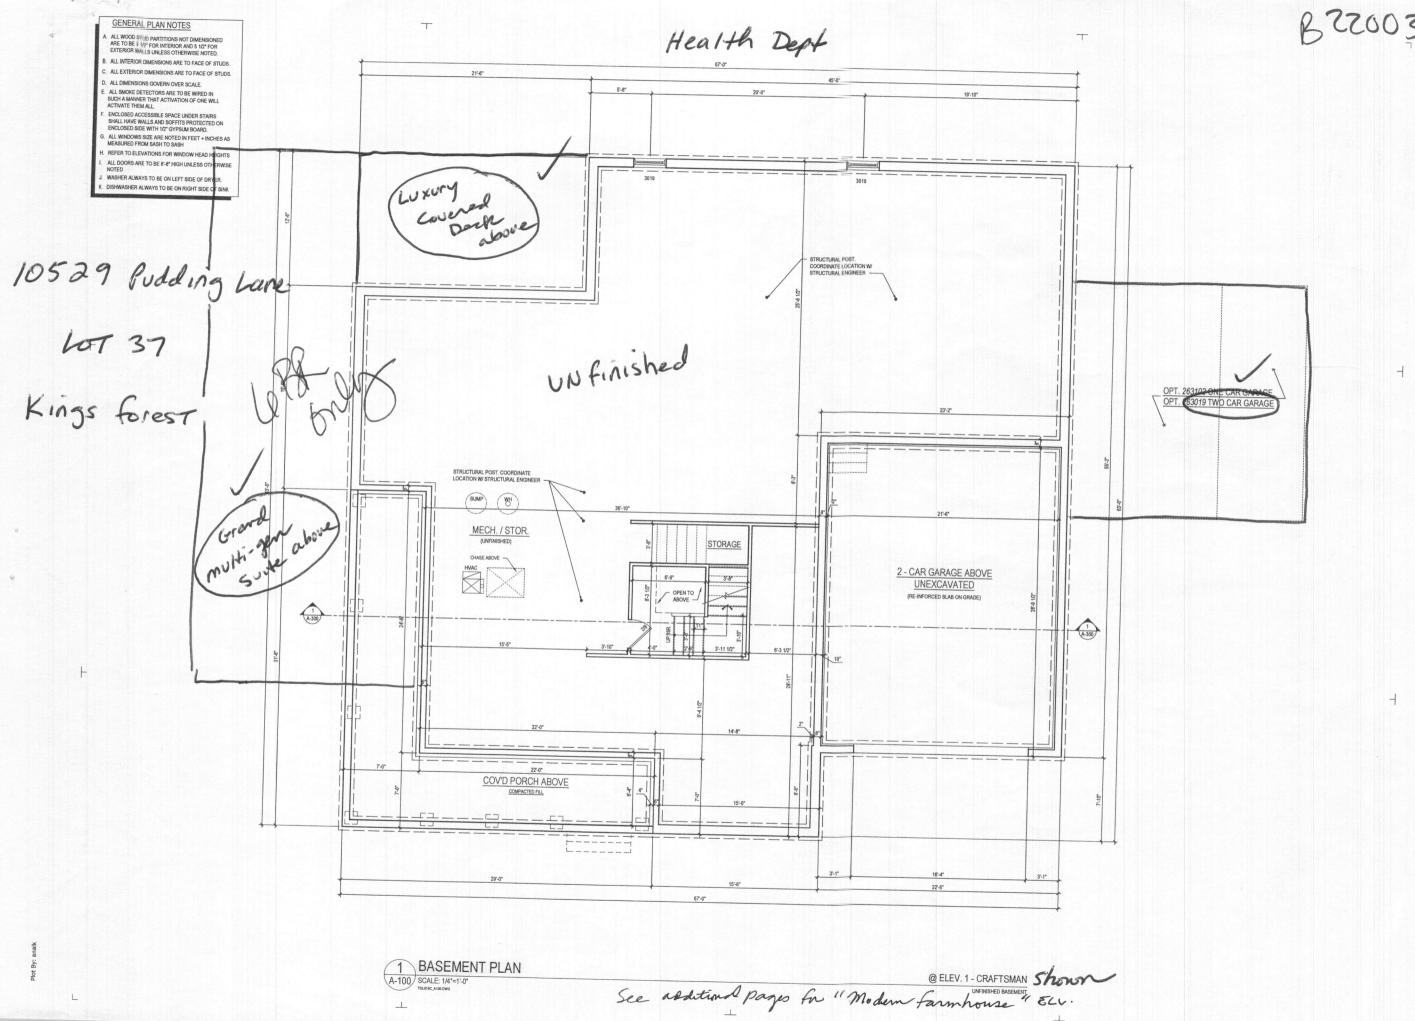

## GENERAL PLAN NOTES

- A. ALL WOOD STUD PARTITIONS NOT DIMENSIONED ARE TO BE 3 1/2" FOR INTERIOR AND 5 1/2" FOR EXTERIOR WALLS UNLESS OTHERWISE NOTED.
- ALL INTERIOR DIMENSIONS ARE TO FACE OF STUDS.
- C. ALL EXTERIOR DIMENSIONS ARE TO FACE OF STUDS. D. ALL DIMENSIONS GOVERN OVER SCALE.
- U. ALL DIMENSIONS GOVERN OVER SCALE.

  A.LL SIMOKE DETECTIORS ARE TO BE WIRED IN

  SUCH A MANNER THAT ACTIVATION OF ONE WILL

  ACTIVATE THEM ALL.

  F. ENCLOSED ACCESSIBLE SPACE WINDER STAIRS

  SHALL HAVE MALLS AND SOFTSI PROTECTED ON

  ENCLOSED SIDE WITH 12" GYPSLIM BOARD.

  ALL MINIOPOLINE SYSTE AND EXPEDIAL HEET LANGUES AS
- ALL WINDOWS SIZE ARE NOTED IN FEET + INCHES AS MEASURED FROM SASH TO SASH
- REFER TO ELEVATIONS FOR WINDOW HEAD HEIGHTS
- ALL DOORS ARE TO BE 6'-8" HIGH UNLESS OTHERWISE NOTED WASHER ALWAYS TO BE ON LEFT SIDE OF DRYER.
- DISHWASHER ALWAYS TO BE ON RIGHT SIDE OF SINK

1 FIRST FLOOR PLAN A-110 SCALE: 1/4"=1'-0"

See additional pages for "Modern Furnhouse" en

A-110

lessard

8521 Leesburg Pike Suite 700 | Vienna, VA 22182 P:571.830.1800 | F:571.830.1801

www.lessarddesign.com