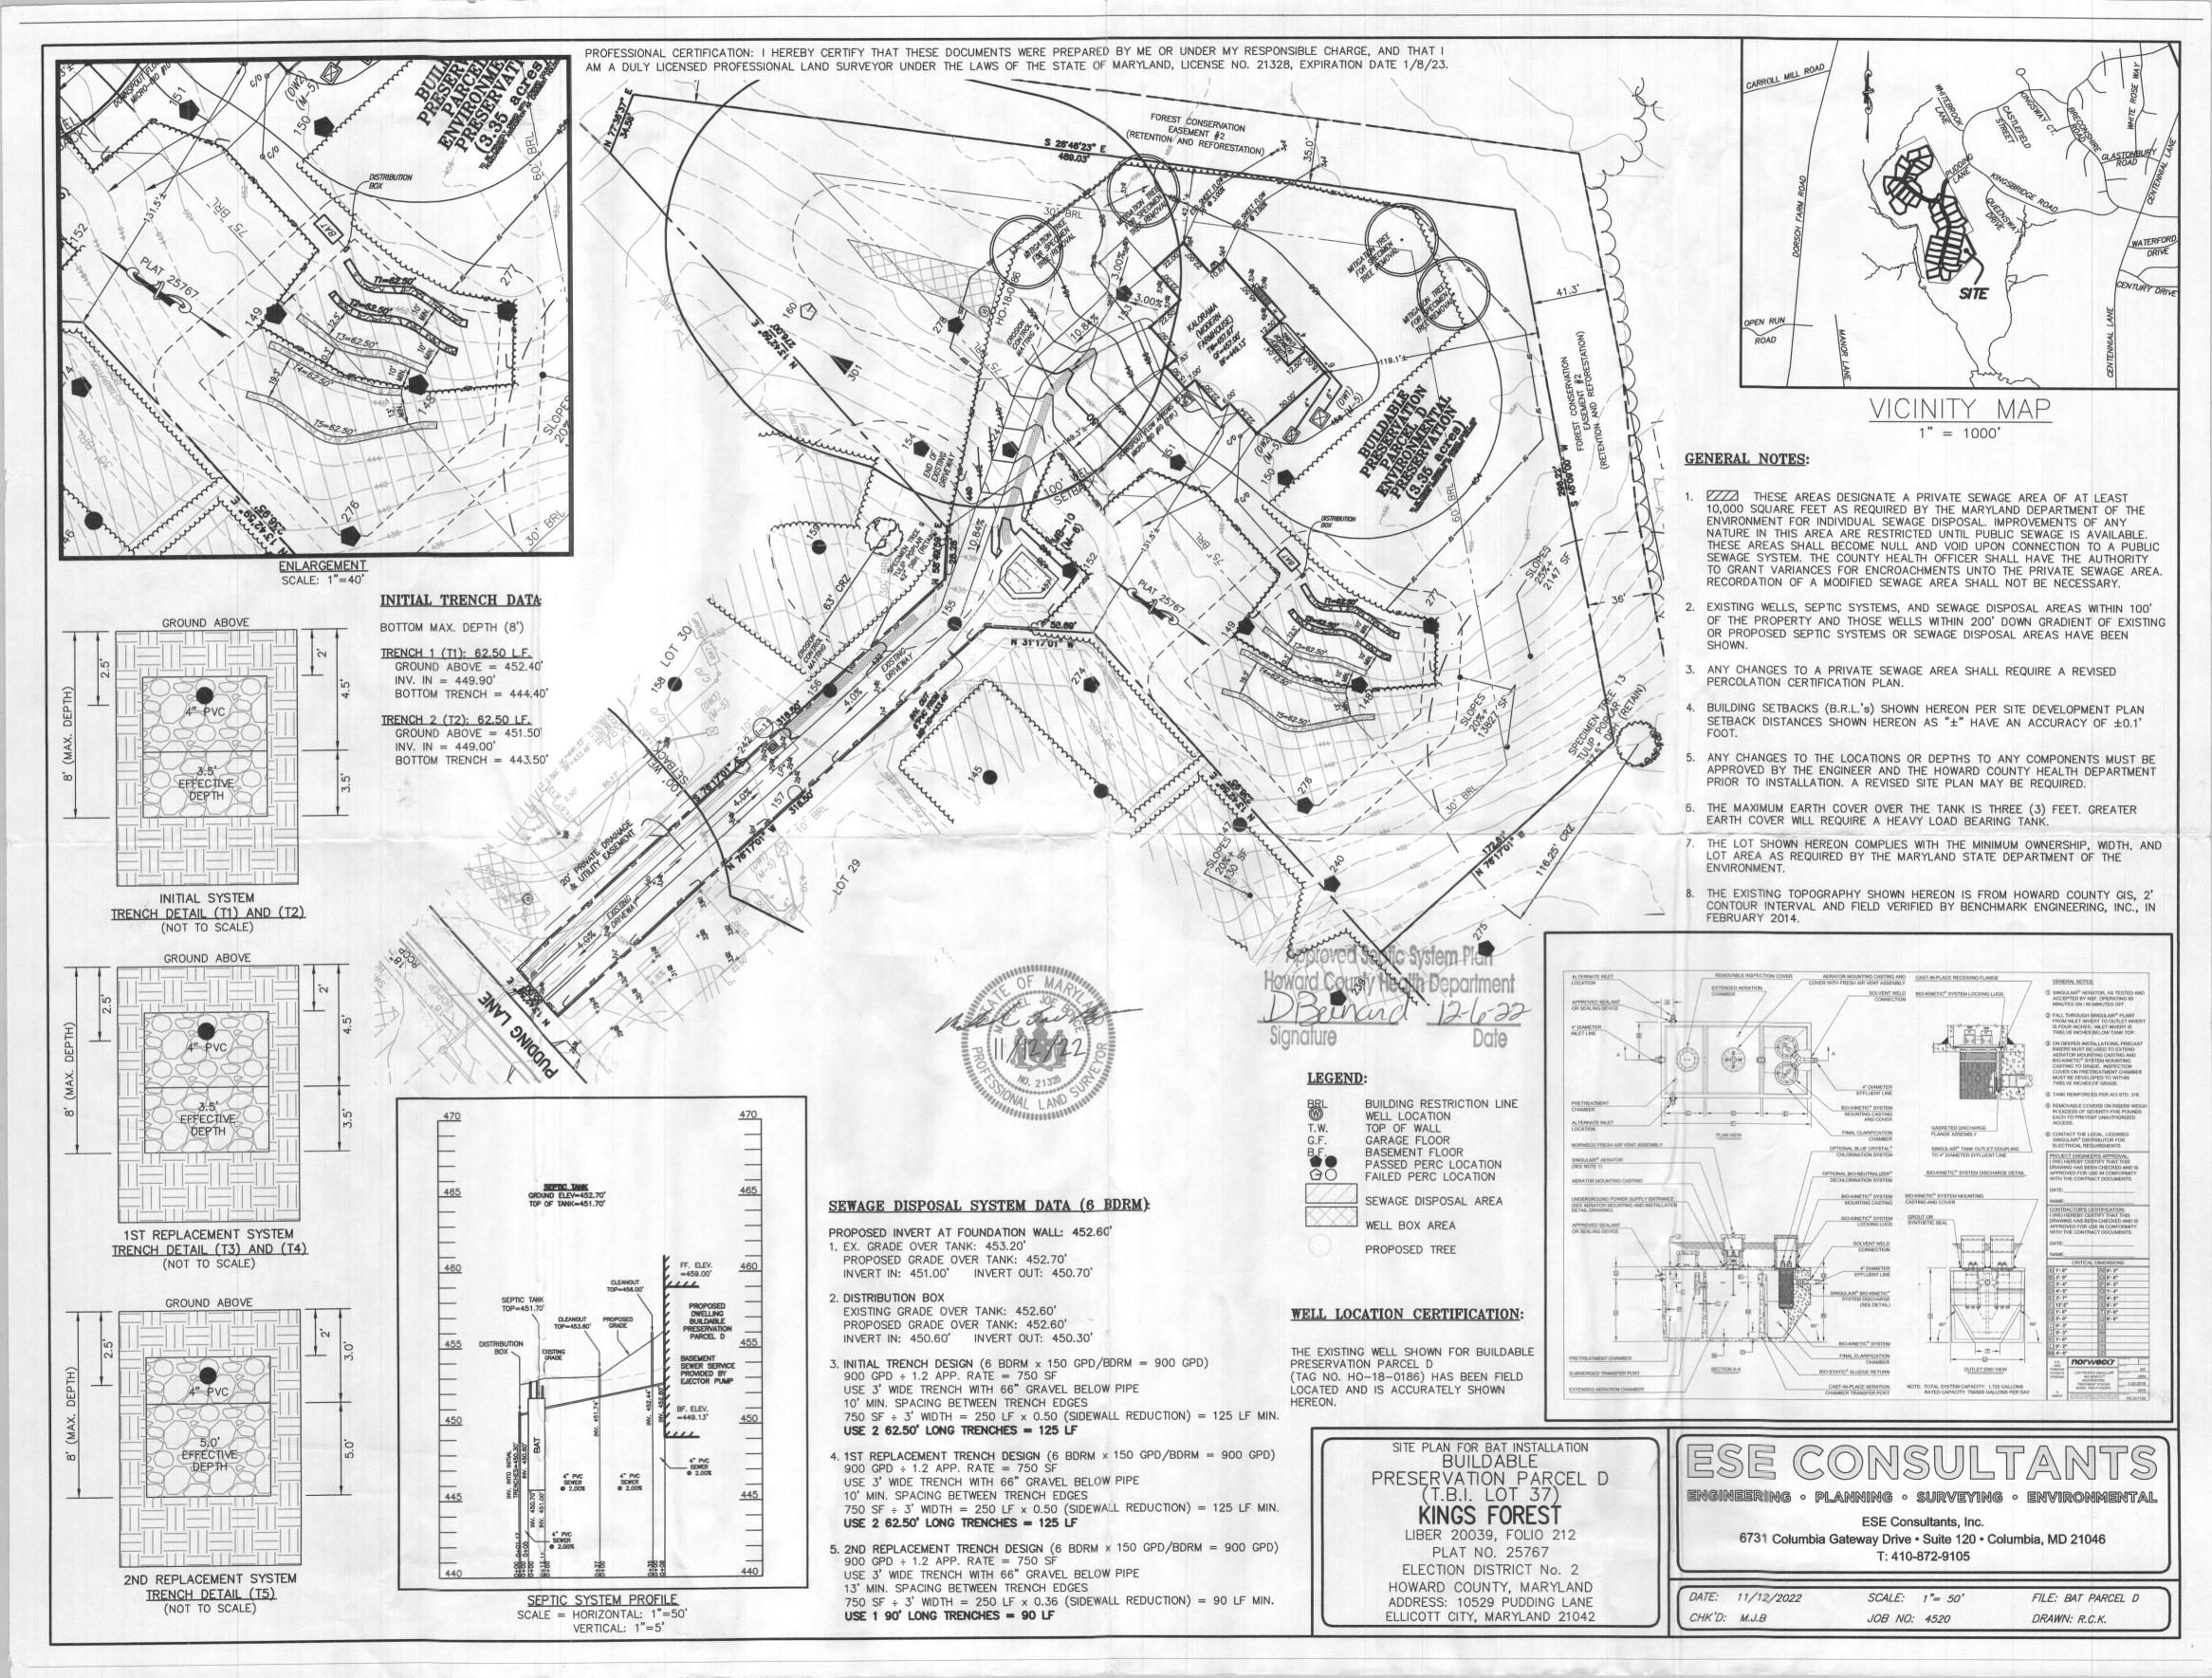

PRESERVATION PARCEL D (T.BI. LOT 37)

KINGS FOREST

LIBER 20039, FOLIO 212 PLAT NO. 25767 ELECTION DISTRICT No. 4 HOWARD COUNTY, MARYLAND ESE Consultants, Inc.

6731 Columbia Gateway Drive • Suite 120 • Columbia, MD 21046 T: 410-872-9105