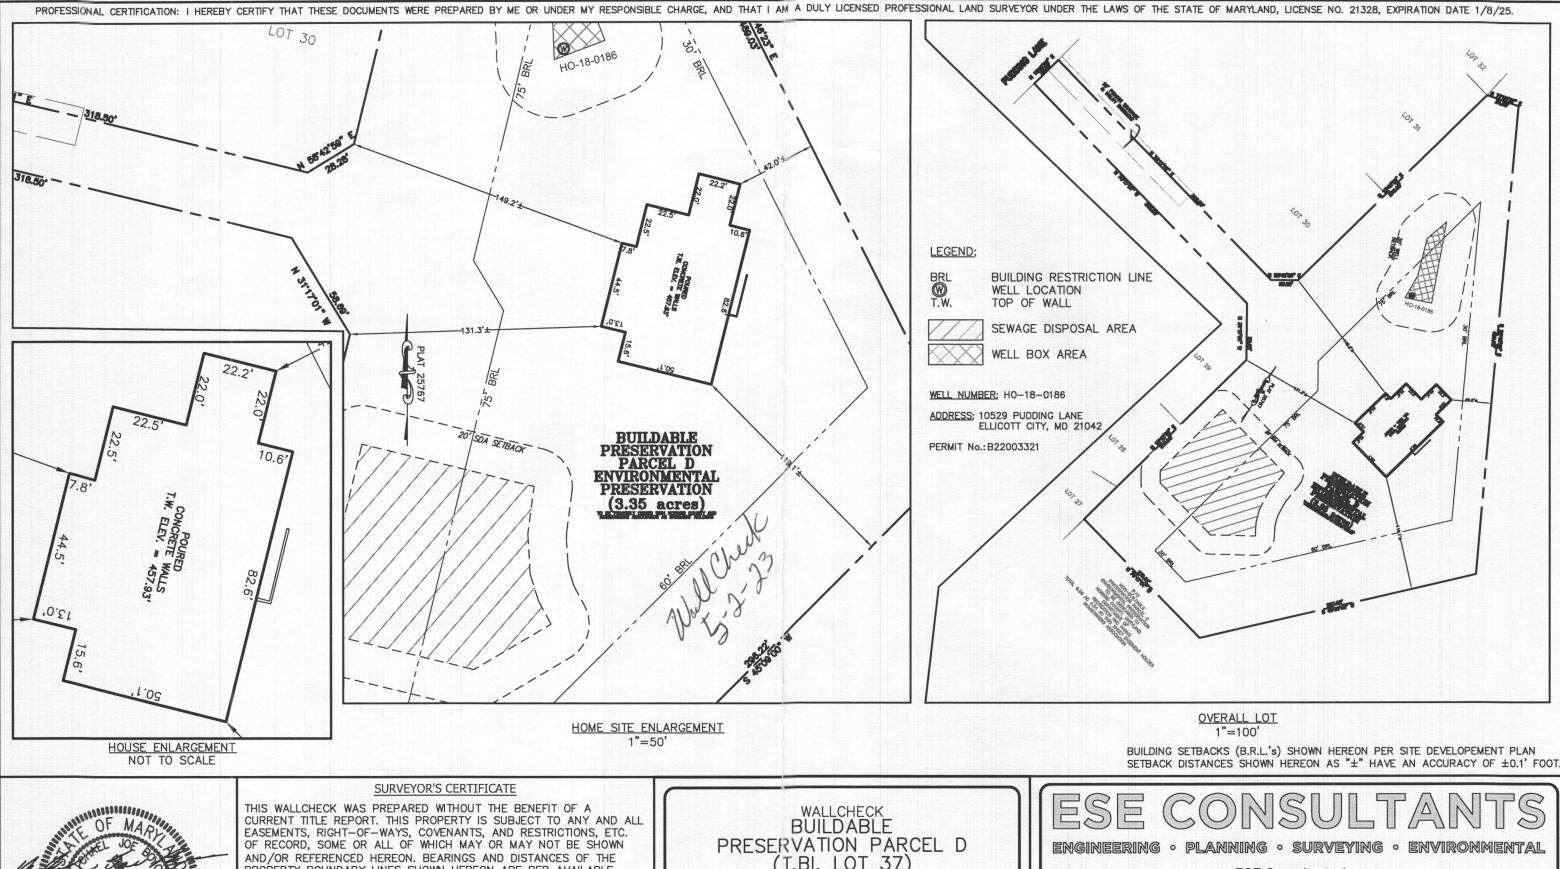

PRESERVATION PARCEL D (T.BI. LOT 37)

KINGS FOREST

LIBER 20039, FOLIO 212 PLAT NO. 25767 ELECTION DISTRICT No. 4 HOWARD COUNTY, MARYLAND ESE Consultants, Inc.

6731 Columbia Gateway Drive • Suite 120 • Columbia, MD 21046 T: 410-872-9105