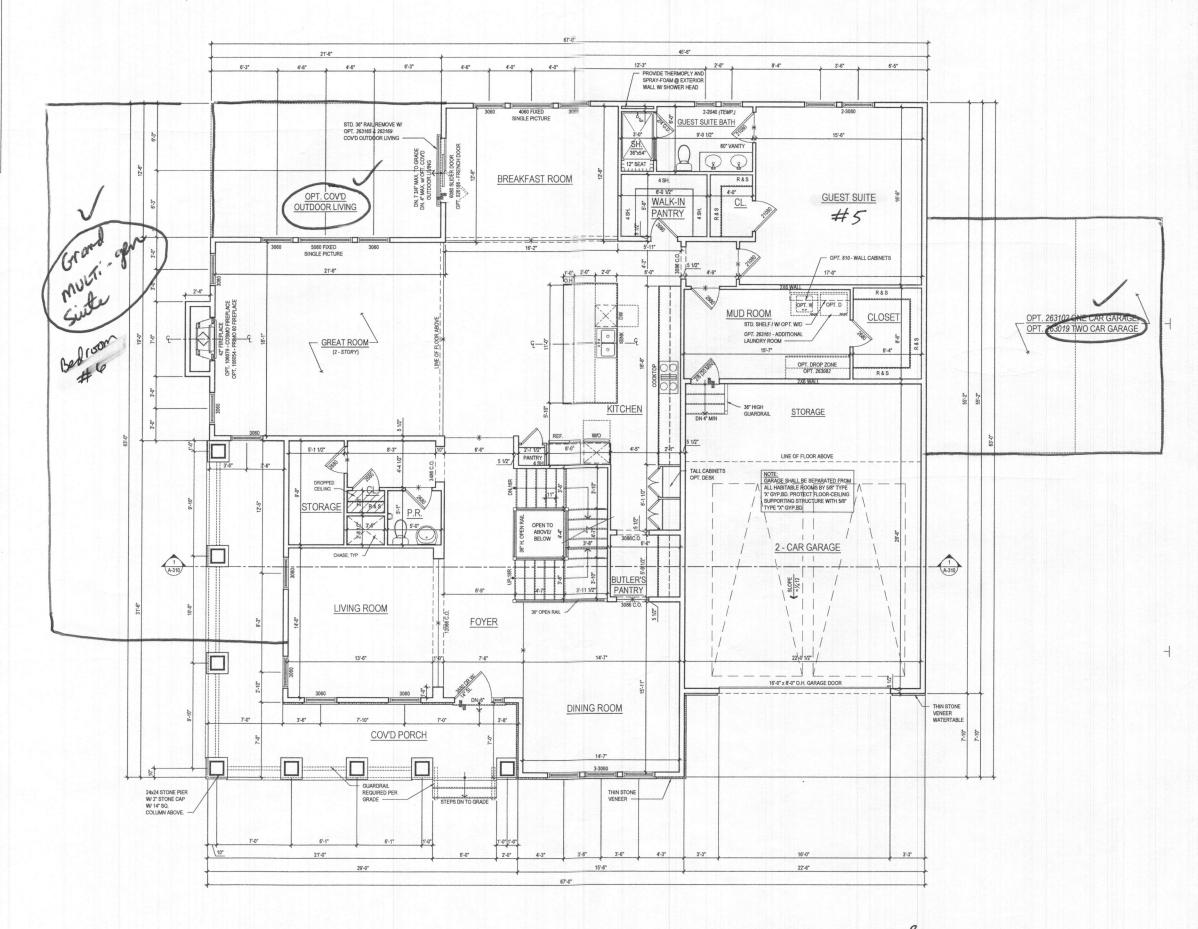

1 FIRST FLOOR PLAN A-110 SCALE: 1/4"=1'-0"

See additional pages for "Modern Furnhouse" en

A-110

lessard

8521 Leesburg Pike Suite 700 | Vienna, VA 22182 P:571.830.1800 | F:571.830.1801

www.lessarddesign.com