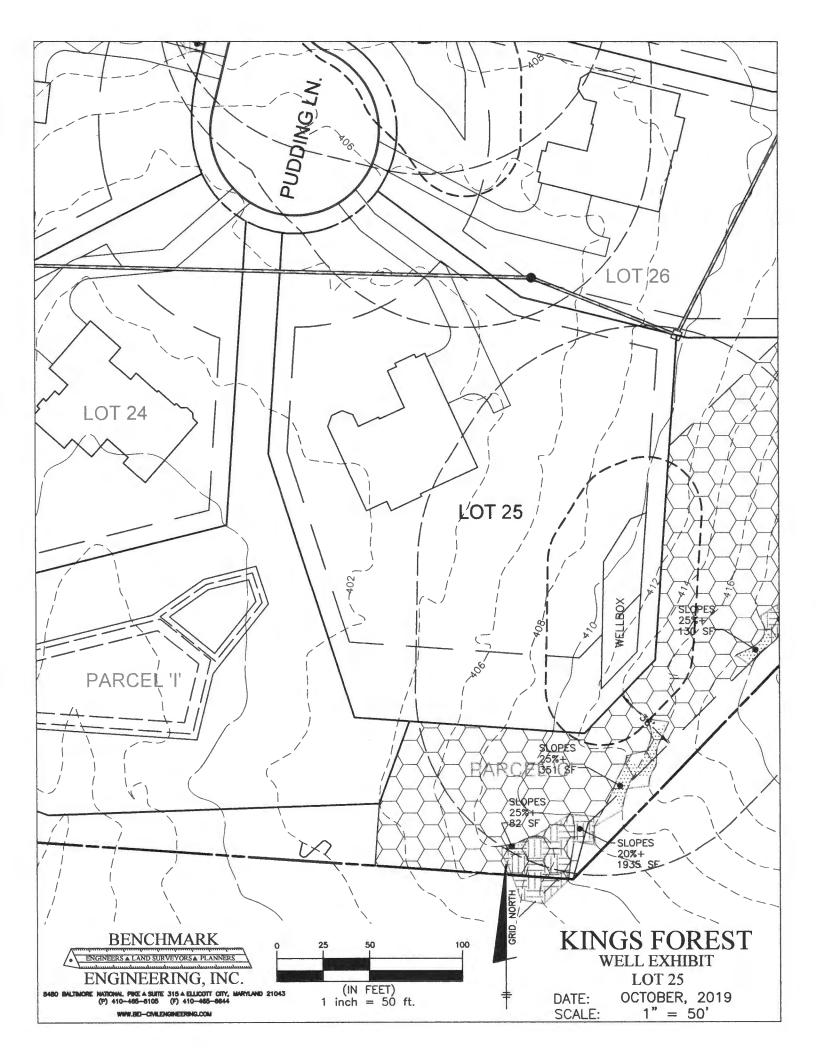

| 65168                                                    | SEQUENCE NO.<br>(MDE USE ONLY                            | STATE OF MARYLAND                                                           | THIS REPORT MUST BE SUBMITTED WITHIN 45 DAYS AFTER WELL IS COMPLETED.                              |
|----------------------------------------------------------|----------------------------------------------------------|-----------------------------------------------------------------------------|----------------------------------------------------------------------------------------------------|
| 1 2 3<br>(THIS NUMBER IS TO BE<br>IN COLS. 3-6 ON ALL CA |                                                          | WELL COMPLETION REPORT  FILL IN THIS FORM COMPLETELY  PLEASE TYPE           | COUNTY<br>NUMBER                                                                                   |
| ST/CO USE ONLY<br>DATE Received                          | DATE WELL CO                                             | PLETED Approved Depth of Well                                               | PERMIT NO. FROM "PERMIT TO DRILL WELL"                                                             |
| MM DD YY                                                 | 2-19.                                                    | 30 4/6/40 B) 2 150 26                                                       | HO 18 0154                                                                                         |
| 8 13                                                     | 15                                                       | 20 (TO NEAREST FOOT)                                                        | 28 29 30 31 32 33 34 35 36                                                                         |
| OWNER                                                    | feet name                                                | first name TOLATAL                                                          | Ellical LCului                                                                                     |
| WELL SITE ADDRESS _<br>SUBDIVISION                       | DOS FORES                                                | SECTION TOWN                                                                | LOT 25                                                                                             |
|                                                          | L LOG                                                    | GROUTING RECORD 1985 NO                                                     | [C]3                                                                                               |
|                                                          | for driven wells                                         | WELL HAS BEEN GROUTED (Y) N                                                 | 1 2                                                                                                |
| STATE THE KIND OF FORM                                   | IATIONS PENETRATED, THEIR                                | TYPE OF GROUTING MATERIAL (Circle one)                                      | PUMPING TEST 2                                                                                     |
| DESCRIPTION (Use                                         | FEET   che                                               | CEMENT CIM BENTONITE CLAY BIC                                               | HOURS PUMPED (nearest hour)                                                                        |
| additional sheets if needed)                             | FROM TO bear                                             | 61                                                                          | PUMPING RATE (gal. per min.)                                                                       |
| 01                                                       |                                                          | GALLONS OF WATER 350                                                        | METHOD USED TO                                                                                     |
| Clay                                                     | 08                                                       | DEPTH OF GROUT SEAL (to nearest foot)                                       | MEASURE PUMPING RATE                                                                               |
| 7                                                        |                                                          | from 6 ft. to 40 ft.                                                        | WATER LEVEL (distance from land surface)                                                           |
| Clay Sail                                                | 8 30                                                     | (enter 0 if from surface)                                                   | 12.                                                                                                |
| 7                                                        | - 11                                                     | casing CASING RECORD                                                        | BEFORE PUMPING 17 A 20 ft.                                                                         |
| 1.1.1                                                    | 30 65                                                    | types insert ST CO                                                          | WHEN PUMPING                                                                                       |
| SIGHTIMESIA                                              |                                                          | (appropriate ) STEEL CONCRETE                                               | 22 25                                                                                              |
| me where                                                 | 69 67 4                                                  | below PLASTIC OTHER                                                         | TYPE OF PUMP USED (for test)                                                                       |
| PRECES                                                   |                                                          | MAIN Nominal diameter Total depth                                           | A air P piston T turbine                                                                           |
| Frecture<br>GreyLincoton                                 | 67 105                                                   | CASING top (main) casing of main casing TYPE (nearest inch)! (nearest foot) | C centrifugal R rotary O (descri                                                                   |
| be live.                                                 | 106 106 0                                                | 60 61 63 64 66 70                                                           | 27 27 below)                                                                                       |
| Practice                                                 | 160                                                      | E OTHER CASING (if used)                                                    | J jet . S submersible                                                                              |
| Graphmedo                                                | 0 106/50                                                 | diameter depth (feet)                                                       |                                                                                                    |
| Orym                                                     |                                                          | H inch from to                                                              | PUMP INSTALLED                                                                                     |
|                                                          | 1 2 7 3                                                  | 8                                                                           | DRILLER INSTALLED PUMP YES (CIRCLE) (YES or NO)                                                    |
|                                                          |                                                          | Å                                                                           | IF DRILLER INSTALLS PUMP, THIS SECTION                                                             |
|                                                          | -                                                        | screen type SCREEN RECORD                                                   | MUST BE COMPLETED FOR ALL WELLS.                                                                   |
|                                                          |                                                          | or open hale                                                                | TYPE OF PUMP INSTALLED PLACE (A,C,J,P,R,S,T,O) 29                                                  |
|                                                          |                                                          | insert STEEL BRASS OPEN.                                                    | IN BOX 29.                                                                                         |
|                                                          |                                                          | (appropriate code BRONZE HOLE                                               | CAPACITY: GALLONS PER MINUTE                                                                       |
| •                                                        |                                                          | below PL OT PLASTIC OTHER                                                   | (to nearest gallon) 31 3                                                                           |
|                                                          |                                                          |                                                                             | PUMP HORSE POWER                                                                                   |
| NUMBER OF UNSUCCESS                                      | SFUL WELLS:                                              | DEPTH (nearest ft.)                                                         | PUMP COLUMN LENGTH                                                                                 |
|                                                          | yes pe                                                   | H. ST 42 150                                                                | (nearest ft.)                                                                                      |
| WELL HYDROFRACTURE                                       | YN                                                       | ) A 8 9 14 15 17 21                                                         | CASING HEIGHT (circle appropriate box and enter casing height)                                     |
| CIRCLE APPRO                                             | PRIATE LETTER                                            | C 2 H 23 24 26 30 32 36                                                     | AND SUPEACE                                                                                        |
| A WELL WAS ABANDO                                        |                                                          | s                                                                           | below a (neares                                                                                    |
| E ELECTRIC LOG OBTA                                      | NED                                                      | C 3<br>R 38 39 41 45 47 51                                                  | 1001                                                                                               |
| P TEST WELL CONVENT                                      | ED TO PRODUCTION                                         | E SLOT SIZE 1 2 3                                                           | LATITUDE 39.252679                                                                                 |
| HEREBY CERTIFY THAT THIS V                               | VELL HAS BEEN CONSTRUCTED                                | N N                                                                         | LONGITUDE 7 6. 881 485                                                                             |
| IN CONFORMANCE WITH ALL CO<br>CAPTIONED PERMIT, AND THA  | ONDITIONS STATED IN THE ABO<br>T THE INFORMATION PRESENT | OF SCREEN INCH)                                                             | (DEFAULT COORD. WGS 84)                                                                            |
| HEREIN IS ACCURATE AND C<br>KNOWLEDGE.                   | OMPLETE TO THE BEST OF                                   | from to                                                                     | Pursuant to \$10-624 of the State Govt. Article of                                                 |
| DRILLERS LIC. NO. L                                      | M50224                                                   | GRAVEL PACK                                                                 | the Maryand Code personal info. requested on<br>this form is used in processing this form pursuant |
| led                                                      | 12/20                                                    | IF WELL DRILLED WAS FLOWING WELL                                            | to COMAR 26.04.04. Failure to provide the info.                                                    |
| DRILLERS SIGNATURE                                       | ON ADDITIONS                                             | INSERT F IN BOX 68 68                                                       | may result in this form not being processed. You have the right to inspect, amend, or correct this |
|                                                          |                                                          | MDE USE ONLY<br>(NOT TO BE FILLED IN BY DRILLER)                            | form. The Maryland Department of the<br>Environment is subject to the Maryland Public              |
|                                                          | D                                                        | T (E.R.O.S.) W Q                                                            | Information Act. This form may be made                                                             |
| LIC. NO. 1                                               |                                                          |                                                                             | available on the Internet via MDE's website and is                                                 |
| LIC. NO. I                                               |                                                          | 70 72                                                                       | subject to inspection or copying, in whole or in                                                   |
| SITE SUPERVISOR (sign. responsible for sitework if       | of driller or journeyman                                 | 70 72  TELESCOPE LOG 74 75 76  CASING INDICATOR OTHER DATA                  |                                                                                                    |