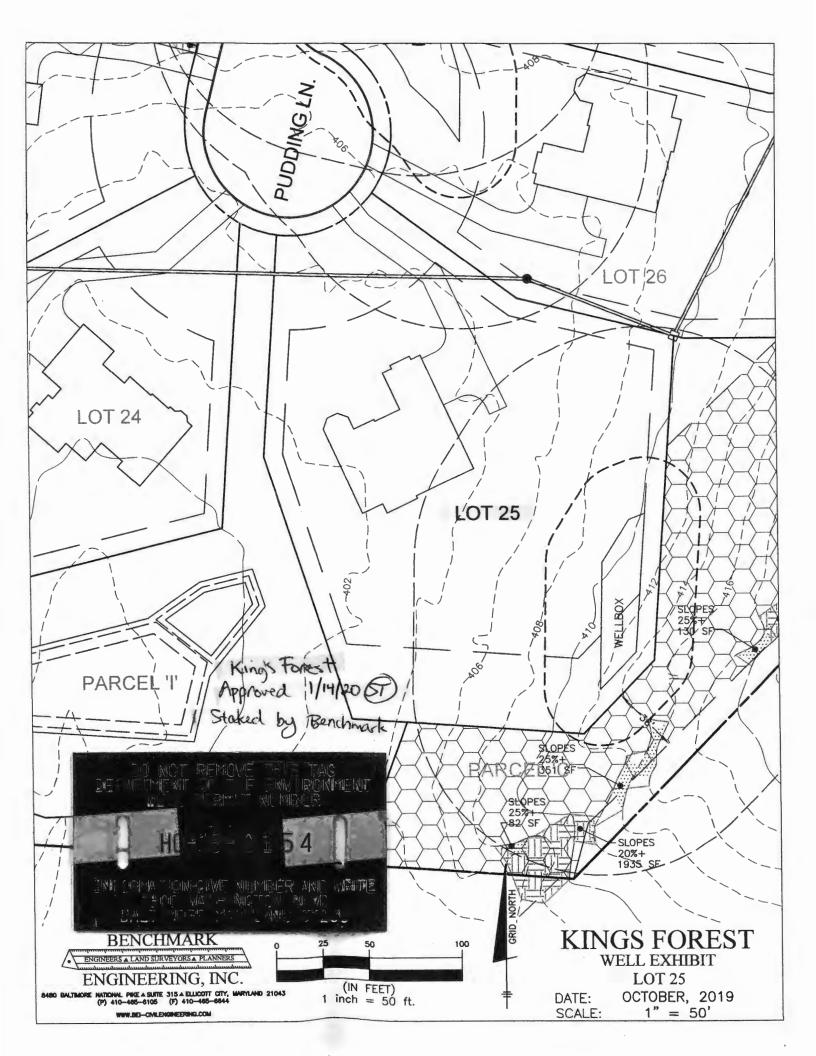

| 65168                                                    | SEQUENCE NO.<br>(MDE USE ONLY                            | STATE OF MARYLAND                                                           | THIS REPORT MUST BE SUBMITTED WITHIN 45 DAYS AFTER WELL IS COMPLETED.                              |
|----------------------------------------------------------|----------------------------------------------------------|-----------------------------------------------------------------------------|----------------------------------------------------------------------------------------------------|
| 1 2 3<br>(THIS NUMBER IS TO BE<br>IN COLS. 3-6 ON ALL CA |                                                          | WELL COMPLETION REPORT  FILL IN THIS FORM COMPLETELY  PLEASE TYPE           | COUNTY<br>NUMBER                                                                                   |
| ST/CO USE ONLY<br>DATE Received                          | DATE WELL CO                                             | PLETED Approved Depth of Well                                               | PERMIT NO. FROM "PERMIT TO DRILL WELL"                                                             |
| MM DD YY                                                 | 2-19.                                                    | 30 4/6/40 B) 2 150 26                                                       | HO 18 0154                                                                                         |
| 8 13                                                     | 15                                                       | 20 (TO NEAREST FOOT)                                                        | 28 29 30 31 32 33 34 35 36                                                                         |
| OWNER                                                    | feet name                                                | first name TOLATAL                                                          | Ellical LCului                                                                                     |
| WELL SITE ADDRESS _<br>SUBDIVISION                       | DOS FORES                                                | SECTION TOWN                                                                | LOT 25                                                                                             |
|                                                          | L LOG                                                    | GROUTING RECORD 1985 NO                                                     | [C]3                                                                                               |
|                                                          | for driven wells                                         | WELL HAS BEEN GROUTED (Y) N                                                 | 1 2                                                                                                |
| STATE THE KIND OF FORM                                   | IATIONS PENETRATED, THEIR                                | TYPE OF GROUTING MATERIAL (Circle one)                                      | PUMPING TEST 2                                                                                     |
| DESCRIPTION (Use                                         | FEET   che                                               | CEMENT CIM BENTONITE CLAY BIC                                               | HOURS PUMPED (nearest hour)                                                                        |
| additional sheets if needed)                             | FROM TO bear                                             | 61                                                                          | PUMPING RATE (gal. per min.)                                                                       |
| 01                                                       |                                                          | GALLONS OF WATER 350                                                        | METHOD USED TO                                                                                     |
| Clay                                                     | 08                                                       | DEPTH OF GROUT SEAL (to nearest foot)                                       | MEASURE PUMPING RATE                                                                               |
| 7                                                        |                                                          | from 6 ft. to 40 ft.                                                        | WATER LEVEL (distance from land surface)                                                           |
| Clay Sail                                                | 8 30                                                     | (enter 0 if from surface)                                                   | 12.                                                                                                |
| 7                                                        | - 11                                                     | casing CASING RECORD                                                        | BEFORE PUMPING 17 A 20 ft.                                                                         |
| 1.1.1                                                    | 30 65                                                    | types insert ST CO                                                          | WHEN PUMPING                                                                                       |
| SIGHTIMESIA                                              |                                                          | (appropriate ) STEEL CONCRETE                                               | 22 25                                                                                              |
| me where                                                 | 69 67 4                                                  | below PLASTIC OTHER                                                         | TYPE OF PUMP USED (for test)                                                                       |
| PRECES                                                   |                                                          | MAIN Nominal diameter Total depth                                           | A air P piston T turbine                                                                           |
| Frecture<br>GreyLincoton                                 | 67 105                                                   | CASING top (main) casing of main casing TYPE (nearest inch)! (nearest foot) | C centrifugal R rotary O (descri                                                                   |
| be live.                                                 | 106 106 0                                                | 60 61 63 64 66 70                                                           | 27 27 below)                                                                                       |
| Practice                                                 | 160                                                      | E OTHER CASING (if used)                                                    | J jet . S submersible                                                                              |
| Graphmedo                                                | 0 106/50                                                 | diameter depth (feet)                                                       |                                                                                                    |
| Orym                                                     |                                                          | H inch from to                                                              | PUMP INSTALLED                                                                                     |
|                                                          | 1 2 7 3                                                  | 8                                                                           | DRILLER INSTALLED PUMP YES (CIRCLE) (YES or NO)                                                    |
|                                                          |                                                          | Å                                                                           | IF DRILLER INSTALLS PUMP, THIS SECTION                                                             |
|                                                          | -                                                        | screen type SCREEN RECORD                                                   | MUST BE COMPLETED FOR ALL WELLS.                                                                   |
|                                                          |                                                          | or open hale                                                                | TYPE OF PUMP INSTALLED PLACE (A,C,J,P,R,S,T,O) 29                                                  |
|                                                          |                                                          | insert STEEL BRASS OPEN.                                                    | IN BOX 29.                                                                                         |
|                                                          |                                                          | (appropriate code BRONZE HOLE                                               | CAPACITY: GALLONS PER MINUTE                                                                       |
| •                                                        |                                                          | below PL OT PLASTIC OTHER                                                   | (to nearest gallon) 31 3                                                                           |
|                                                          |                                                          |                                                                             | PUMP HORSE POWER                                                                                   |
| NUMBER OF UNSUCCESS                                      | SFUL WELLS:                                              | DEPTH (nearest ft.)                                                         | PUMP COLUMN LENGTH                                                                                 |
|                                                          | yes pe                                                   | H. ST 42 150                                                                | (nearest ft.)                                                                                      |
| WELL HYDROFRACTURE                                       | YN                                                       | ) A 8 9 14 15 17 21                                                         | CASING HEIGHT (circle appropriate box and enter casing height)                                     |
| CIRCLE APPRO                                             | PRIATE LETTER                                            | C 2 H 23 24 26 30 32 36                                                     | AND SUPEACE                                                                                        |
| A WELL WAS ABANDO                                        |                                                          | s                                                                           | below a (neares                                                                                    |
| E ELECTRIC LOG OBTA                                      | NED                                                      | C 3<br>R 38 39 41 45 47 51                                                  | 1001                                                                                               |
| P TEST WELL CONVENT                                      | ED TO PRODUCTION                                         | E SLOT SIZE 1 2 3                                                           | LATITUDE 39.252679                                                                                 |
| HEREBY CERTIFY THAT THIS V                               | VELL HAS BEEN CONSTRUCTED                                | N N                                                                         | LONGITUDE 7 6. 881 485                                                                             |
| IN CONFORMANCE WITH ALL CO<br>CAPTIONED PERMIT, AND THA  | ONDITIONS STATED IN THE ABO<br>T THE INFORMATION PRESENT | OF SCREEN INCH)                                                             | (DEFAULT COORD. WGS 84)                                                                            |
| HEREIN IS ACCURATE AND C<br>KNOWLEDGE.                   | OMPLETE TO THE BEST OF                                   | from to                                                                     | Pursuant to \$10-624 of the State Govt. Article of                                                 |
| DRILLERS LIC. NO. L                                      | M50224                                                   | GRAVEL PACK                                                                 | the Maryand Code personal info. requested on<br>this form is used in processing this form pursuant |
| led                                                      | 12/20                                                    | IF WELL DRILLED WAS FLOWING WELL                                            | to COMAR 26.04.04. Failure to provide the info.                                                    |
| DRILLERS SIGNATURE                                       | ON ADDITIONS                                             | INSERT F IN BOX 68 68                                                       | may result in this form not being processed. You have the right to inspect, amend, or correct this |
|                                                          |                                                          | MDE USE ONLY<br>(NOT TO BE FILLED IN BY DRILLER)                            | form. The Maryland Department of the<br>Environment is subject to the Maryland Public              |
|                                                          | D                                                        | T (E.R.O.S.) W Q                                                            | Information Act. This form may be made                                                             |
| LIC. NO. 1                                               |                                                          |                                                                             | available on the Internet via MDE's website and is                                                 |
| LIC. NO. I                                               |                                                          | 70 72                                                                       | subject to inspection or copying, in whole or in                                                   |
| SITE SUPERVISOR (sign. responsible for sitework if       | of driller or journeyman                                 | 70 72  TELESCOPE LOG 74 75 76  CASING INDICATOR OTHER DATA                  |                                                                                                    |