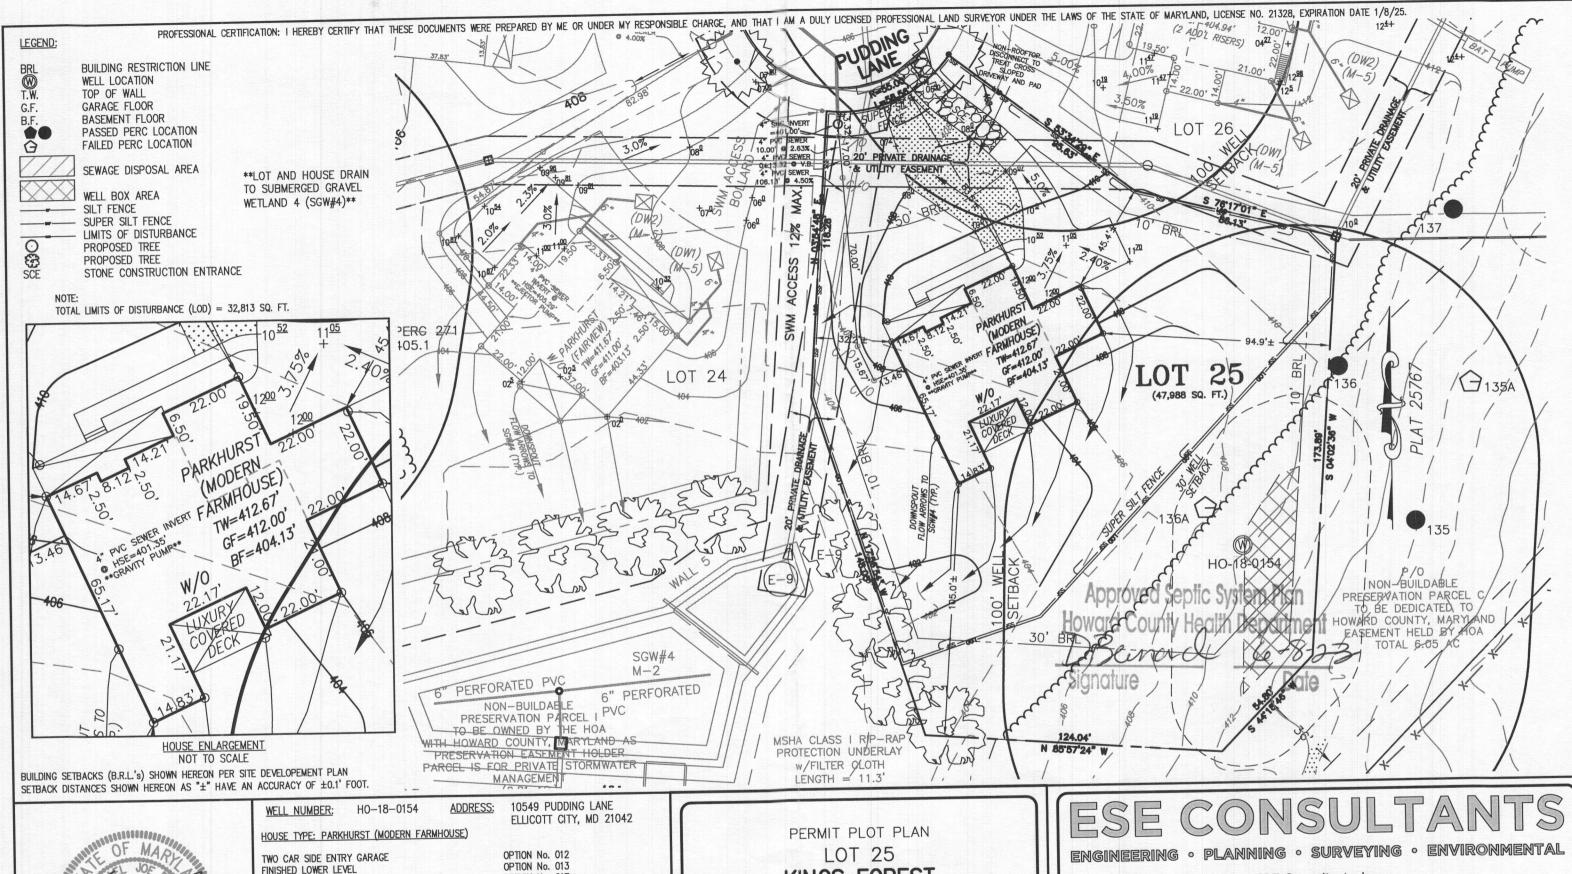

## KINGS FOREST

LIBER 20039, FOLIO 212
PLAT NO. 25767
2nd ELECTION DISTRICT
HOWARD COUNTY, MARYLAND

ESE Consultants, Inc.

6731 Columbia Gateway Drive • Suite 120 • Columbia, MD 21046 T: 410-872-9105

DATE: 05/10/2023 CHK'D: M.J.B. SCALE: 1"= 40"

JOB NO: 3502

FILE: PP LOT 25-PARKHURST M.F. DRAWN: R.C.K.

TWO CAR SIDE ENTRY GARAGE OPTION No. 012 FINISHED LOWER LEVEL OPTION No. 013 WALK-OUT BASEMENT OPTION No. 017 WET BAR ROUGH-IN OPTION No. 048246 ADDITIONAL TWO CAR GARAGE
POWDER ROOM — FINISHED LOWER LEVEL OPTION No. 263019 OPTION No. 263036 MULTI GEN SUITE ADDITION **OPTION No. 263073** OPTIONAL DROP ZONE **OPTION No. 263081** ALTERNATE KITCHEN ISLAND DESIGN **OPTION No. 263149** BEDROOM — FINISHED LOWER LEVEL FINISHED THIRD FLOOR WITH HALF BATH **OPTION No. 263216** OPTION No. 263381 MEDIA ROOM - FINISHED LOWER LEVEL OPTION No. 562 **OPTION No. 851** DOUBLE WIDE DRIVEWAY TAIL WALK-OUT LUXURY COVERED DECK **OPTION No. 263169** 

LOT 25

## KINGS FOREST

LIBER 20039, FOLIO 212 PLAT NO. 25767 2nd ELECTION DISTRICT HOWARD COUNTY, MARYLAND

ENGINEERING · PLANNING · SURVEYING · ENVIRONMENTAL

ESE Consultants, Inc.

6731 Columbia Gateway Drive • Suite 120 • Columbia, MD 21046 T: 410-872-9105

DATE: 05/10/2023 CHK'D: M.J.B.

SCALE: 1"= 40" JOB NO: 3502

FILE: PP LOT 25-PARKHURST M.F. DRAWN: R.C.K.

### HOUSE TYPE: PARKHURST (MODERN FARMHOUSE)

OPTION No. 003

OPTION No. 012

OPTION No. 017

**OPTION No. 539** 

OPTION No. 562

OPTION No. 263036

OPTION No. 048246

OPTION No. 263102

OPTION No. 263149

OPTION No. 263216

OPTION No. 263169

OPTION No. 851

INTERIOR WET BAR TWO CAR SIDE ENTRY GARAGE FINISHED LOWER LEVEL WALK-OUT BASEMENT POWDER ROOM - FINISHED LOWER LEVEL WET BAR ROUGH-IN FINISHED THIRD FLOOR WALK-UP SPACE MEDIA ROOM - FINISHED LOWER LEVEL ADDITIONAL ONE CAR FRONT ENTRY GARAGE -14' ALTERNATE KITCHEN ISLAND DESIGN BEDROOM - FINISHED LOWER LEVEL WALK-OUT LUXURY COVERED DECK DOUBLE WIDE DRIVEWAY TAIL

## LOT 25 KINGS FOREST

LIBER 20039, FOLIO 212 PLAT NO. 25767 2nd ELECTION DISTRICT HOWARD COUNTY, MARYLAND

SURVEYING
 ENVIRONMENTAL

ESE Consultants, Inc.

6731 Columbia Gateway Drive • Suite 120 • Columbia, MD 21046 T: 410-872-9105

DATE: 06/09/2022 CHK'D: M.J.B.

SCALE: 1"= 40' JOB NO: 3502

FILE: PP LOT 25-PARKHURST M.F.\_rev1 DRAWN: V.X.P.

LEGEND:

BUILDING RESTRICTION LINE WELL LOCATION TOP OF WALL

WELL BOX AREA

HOUSE ENLARGEMENT NOT TO SCALE

WELL NUMBER:

HO-18-0154

10549 PUDDING LANE ELLICOTT CITY, MD 21042

PERMIT No.: B22002469

BUILDING SETBACKS (B.R.L.'s) SHOWN HEREON PER SITE DEVELOPEMENT PLAN SETBACK DISTANCES SHOWN HEREON AS "±" HAVE AN ACCURACY OF ±0.1' FOOT.