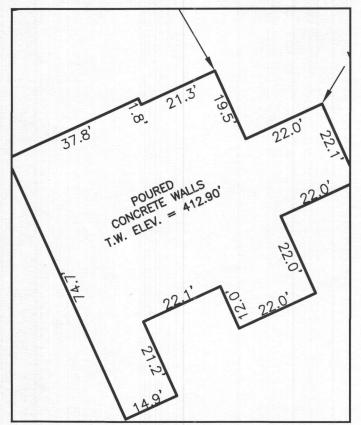

THIS WALLCHECK WAS PREPARED WITHOUT THE BENEFIT OF A CURRENT TITLE REPORT. THIS PROPERTY IS SUBJECT TO ANY AND ALL EASEMENTS, RIGHT-OF-WAYS, COVENANTS, AND RESTRICTIONS, ETC. OF RECORD, SOME OR ALL OF WHICH MAY OR MAY NOT BE SHOWN AND/OR REFERENCED HEREON. BEARINGS AND DISTANCES OF THE PROPERTY BOUNDARY LINES SHOWN HEREON ARE PER AVAILABLE RECORDS AND HAVE NOT BEEN FIELD VERIFIED.

THIS IS NOT A "LOCATION DRAWING" AND IS NOT TO BE USED FOR SETTLEMENT PURPOSES.

WALLCHECK LOT 25 KINGS FOREST

LIBER 20039, FOLIO 212 PLAT NO. 25767 2nd ELECTION DISTRICT HOWARD COUNTY, MARYLAND

engineering • Planning · SURVEYING · ENVIRONMENTAL

ESE Consultants, Inc.

6731 Columbia Gateway Drive • Suite 120 • Columbia, MD 21046 T: 410-872-9105

DATE: 03/11/2023 CHK'D: M.J.B.

SCALE: 1"= 40" JOB NO: 3502

FILE: WC LOT 25 DRAWN: V.X.P.