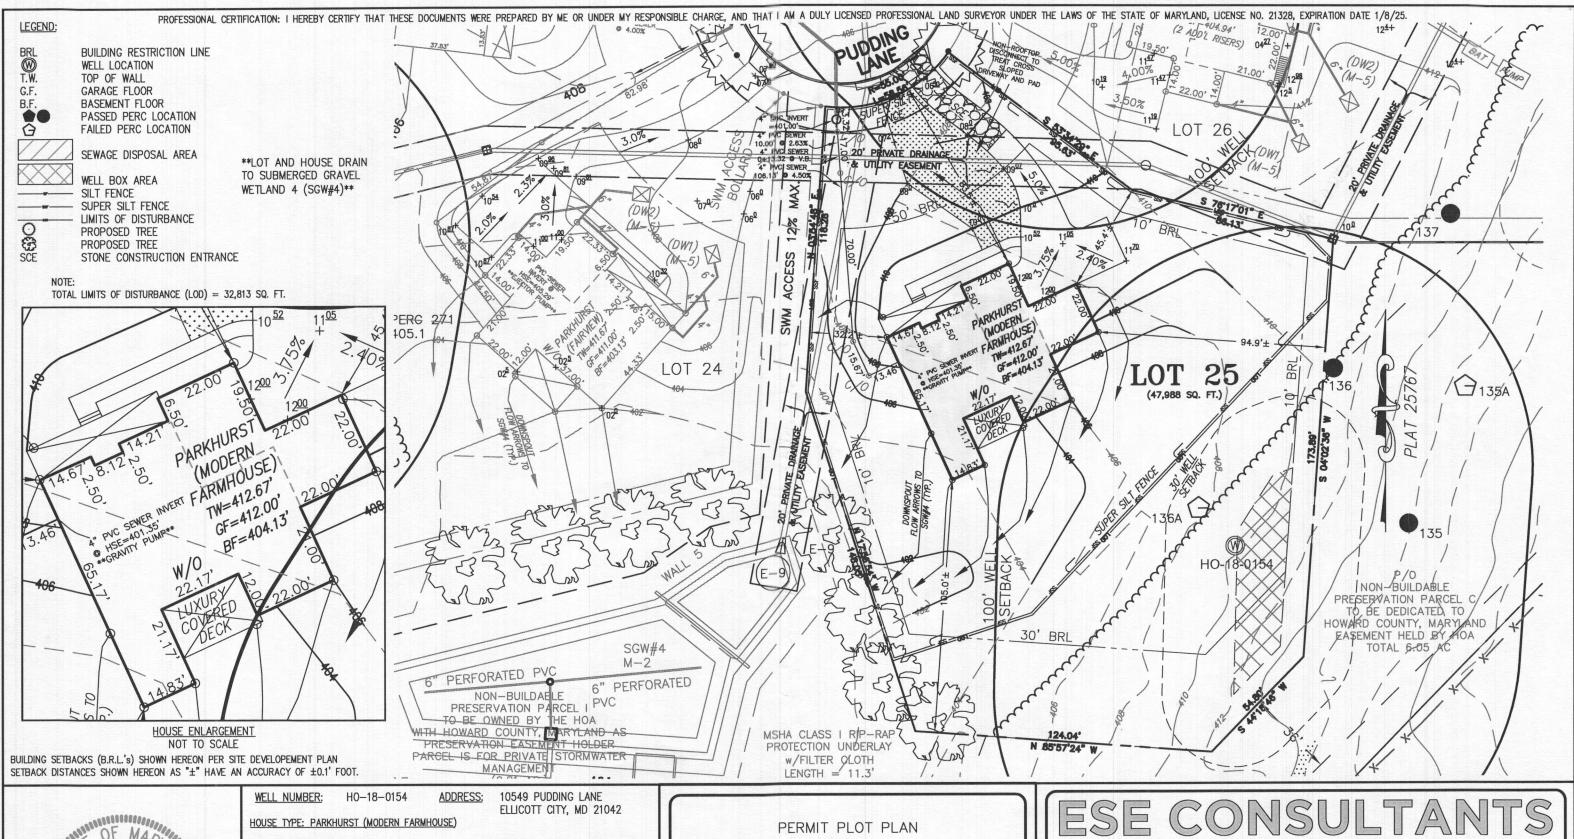

## KINGS FOREST

LIBER 20039, FOLIO 212
PLAT NO. 25767
2nd ELECTION DISTRICT
HOWARD COUNTY, MARYLAND

ESE Consultants, Inc.

6731 Columbia Gateway Drive • Suite 120 • Columbia, MD 21046 T: 410-872-9105

DATE: 05/10/2023 CHK'D: M.J.B. SCALE: 1"= 40"

JOB NO: 3502

FILE: PP LOT 25-PARKHURST M.F. DRAWN: R.C.K.

TWO CAR SIDE ENTRY GARAGE OPTION No. 012 FINISHED LOWER LEVEL OPTION No. 013 WALK-OUT BASEMENT OPTION No. 017 WET BAR ROUGH-IN OPTION No. 048246 ADDITIONAL TWO CAR GARAGE
POWDER ROOM — FINISHED LOWER LEVEL OPTION No. 263019 OPTION No. 263036 MULTI GEN SUITE ADDITION **OPTION No. 263073** OPTIONAL DROP ZONE **OPTION No. 263081** ALTERNATE KITCHEN ISLAND DESIGN **OPTION No. 263149** BEDROOM — FINISHED LOWER LEVEL FINISHED THIRD FLOOR WITH HALF BATH **OPTION No. 263216** OPTION No. 263381 MEDIA ROOM - FINISHED LOWER LEVEL OPTION No. 562 **OPTION No. 851** DOUBLE WIDE DRIVEWAY TAIL WALK-OUT LUXURY COVERED DECK **OPTION No. 263169** 

LOT 25

## KINGS FOREST

LIBER 20039, FOLIO 212 PLAT NO. 25767 2nd ELECTION DISTRICT HOWARD COUNTY, MARYLAND

ENGINEERING · PLANNING · SURVEYING · ENVIRONMENTAL

ESE Consultants, Inc.

6731 Columbia Gateway Drive • Suite 120 • Columbia, MD 21046 T: 410-872-9105

DATE: 05/10/2023 CHK'D: M.J.B.

SCALE: 1"= 40" JOB NO: 3502

FILE: PP LOT 25-PARKHURST M.F. DRAWN: R.C.K.

### HOUSE TYPE: PARKHURST (MODERN FARMHOUSE)

OPTION No. 003

OPTION No. 012

OPTION No. 017

**OPTION No. 539** 

OPTION No. 562

OPTION No. 263036

OPTION No. 048246

OPTION No. 263102

OPTION No. 263149

OPTION No. 263216

OPTION No. 263169

OPTION No. 851

INTERIOR WET BAR TWO CAR SIDE ENTRY GARAGE FINISHED LOWER LEVEL WALK-OUT BASEMENT POWDER ROOM - FINISHED LOWER LEVEL WET BAR ROUGH-IN FINISHED THIRD FLOOR WALK-UP SPACE MEDIA ROOM - FINISHED LOWER LEVEL ADDITIONAL ONE CAR FRONT ENTRY GARAGE -14' ALTERNATE KITCHEN ISLAND DESIGN BEDROOM - FINISHED LOWER LEVEL WALK-OUT LUXURY COVERED DECK DOUBLE WIDE DRIVEWAY TAIL

## LOT 25 KINGS FOREST

LIBER 20039, FOLIO 212 PLAT NO. 25767 2nd ELECTION DISTRICT HOWARD COUNTY, MARYLAND

SURVEYING
 ENVIRONMENTAL

ESE Consultants, Inc.

6731 Columbia Gateway Drive • Suite 120 • Columbia, MD 21046 T: 410-872-9105

DATE: 06/09/2022 CHK'D: M.J.B.

SCALE: 1"= 40' JOB NO: 3502

FILE: PP LOT 25-PARKHURST M.F.\_rev1 DRAWN: V.X.P.

LEGEND:

BUILDING RESTRICTION LINE WELL LOCATION TOP OF WALL

WELL BOX AREA

HOUSE ENLARGEMENT NOT TO SCALE

WELL NUMBER:

HO-18-0154

10549 PUDDING LANE ELLICOTT CITY, MD 21042

PERMIT No.: B22002469

BUILDING SETBACKS (B.R.L.'s) SHOWN HEREON PER SITE DEVELOPEMENT PLAN SETBACK DISTANCES SHOWN HEREON AS "±" HAVE AN ACCURACY OF ±0.1' FOOT.