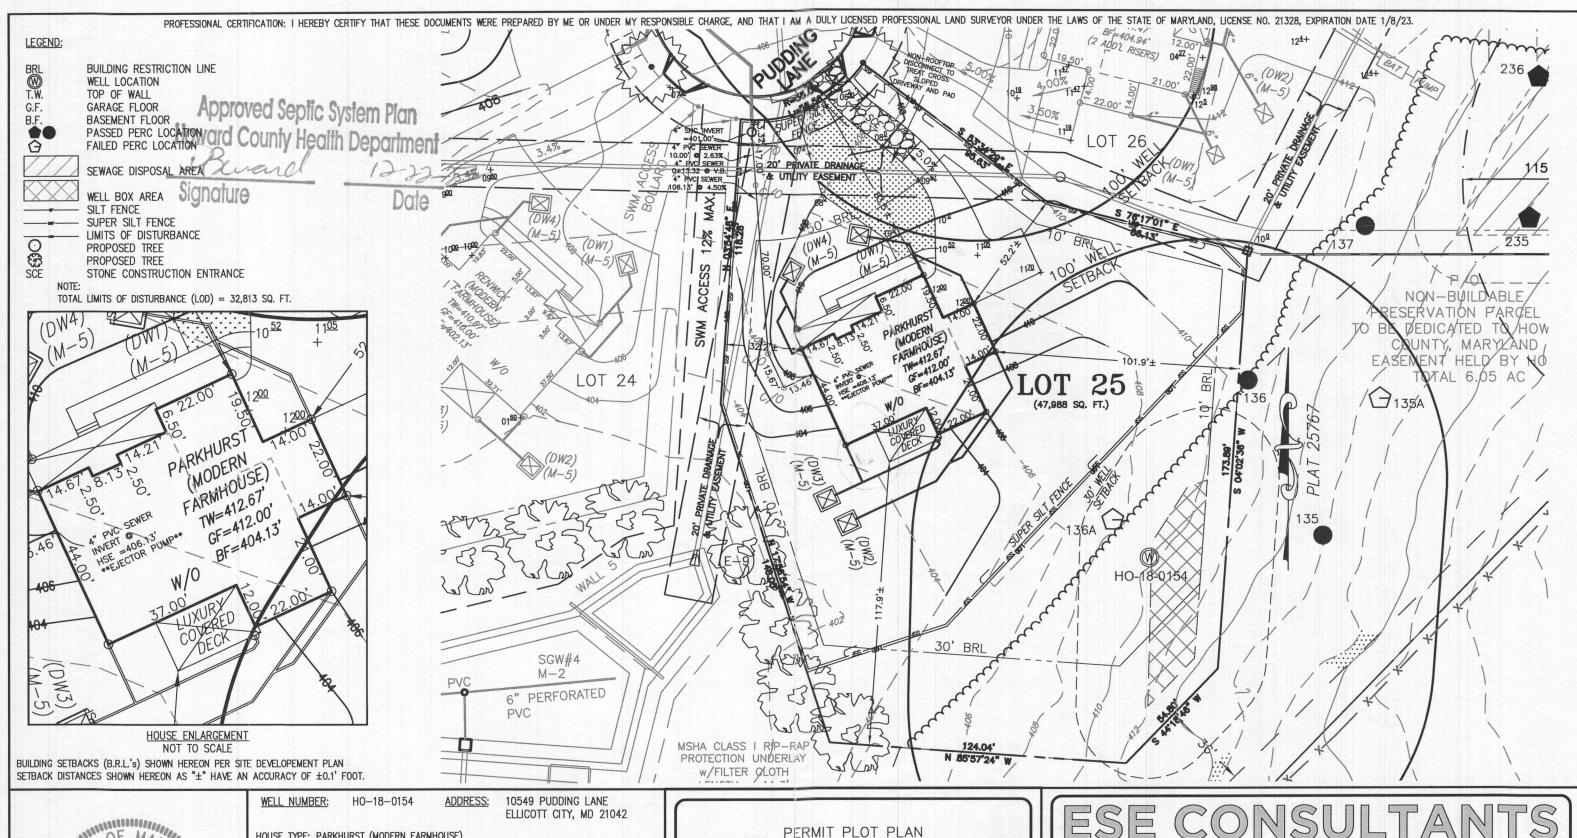

Approved Septic System Plan
Howard County Health Department
Discussed 6-8-33

SEPTIC EXHIBIT

KINGS FOREST LOT 25 F-19-014

10540 PUDDING LANE

(Liber 20039, Folio 212) PLAT NO. 25767

ELECTION DISTRICT NO. 2 HOWARD COUNTY, MARYLAND

> DATE: MAY 11, 2023 SCALE 1" = 50'

ESE CONSULTANTS

KINGS FOREST LOT 25 F-19-014

#### 10540 PUDDING LANE

(Liber 20039, Folio 212) PLAT NO. 25767

ELECTION DISTRICT NO. 2 HOWARD COUNTY, MARYLAND

> DATE: MAY 11, 2023 SCALE 1" = 50'

DATE: 06/09/2022 CHK'D: M.J.B.

SCALE: 1"= 40' JOB NO: 3502

FILE: PP LOT 25-PARKHURST M.F.\_rev1 DRAWN: V.X.P.

LEGEND:

BUILDING RESTRICTION LINE WELL LOCATION TOP OF WALL

WELL BOX AREA

HOUSE ENLARGEMENT NOT TO SCALE

WELL NUMBER:

HO-18-0154

10549 PUDDING LANE ELLICOTT CITY, MD 21042

PERMIT No.: B22002469

BUILDING SETBACKS (B.R.L.'s) SHOWN HEREON PER SITE DEVELOPEMENT PLAN SETBACK DISTANCES SHOWN HEREON AS "±" HAVE AN ACCURACY OF ±0.1' FOOT.