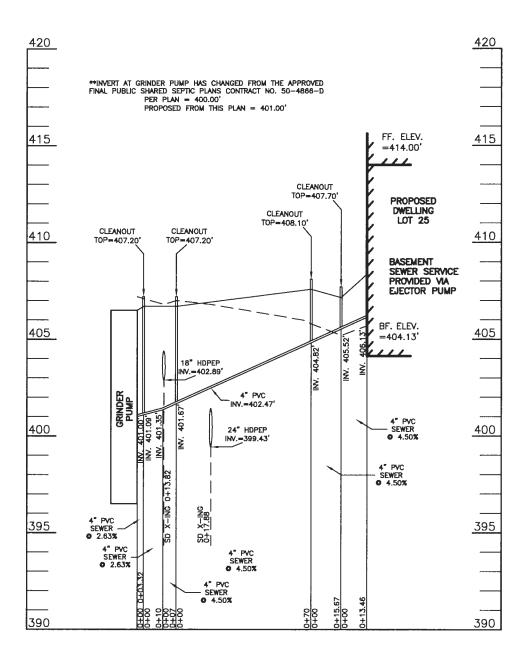

Approved Septic System Plan
Howard County Health Department
Discussed 6-8-33

SEPTIC EXHIBIT

KINGS FOREST LOT 25 F-19-014

10540 PUDDING LANE

(Liber 20039, Folio 212) PLAT NO. 25767

ELECTION DISTRICT NO. 2 HOWARD COUNTY, MARYLAND

> DATE: MAY 11, 2023 SCALE 1" = 50'

ESE CONSULTANTS

KINGS FOREST LOT 25 F-19-014

#### 10540 PUDDING LANE

(Liber 20039, Folio 212) PLAT NO. 25767

ELECTION DISTRICT NO. 2 HOWARD COUNTY, MARYLAND

> DATE: MAY 11, 2023 SCALE 1" = 50'