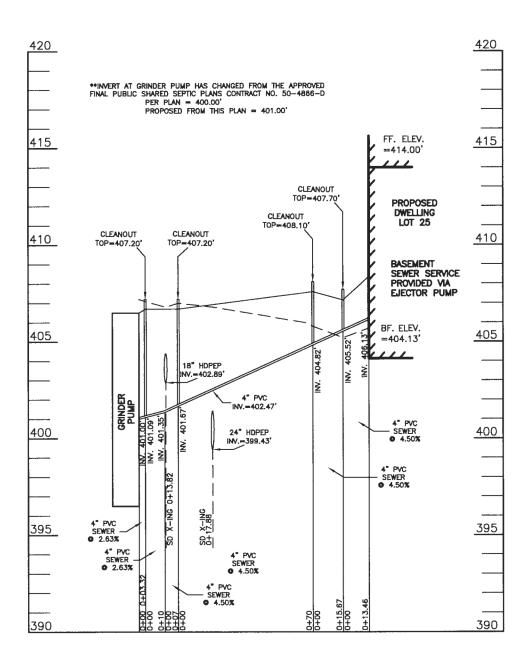

Approved Septic System Plan
Howard County Health Department
Discussed 6-8-33

SEPTIC EXHIBIT

KINGS FOREST LOT 25 F-19-014

10540 PUDDING LANE

(Liber 20039, Folio 212) PLAT NO. 25767

ELECTION DISTRICT NO. 2 HOWARD COUNTY, MARYLAND

> DATE: MAY 11, 2023 SCALE 1" = 50'

ESE CONSULTANTS

KINGS FOREST LOT 25 F-19-014

#### 10540 PUDDING LANE

(Liber 20039, Folio 212) PLAT NO. 25767

ELECTION DISTRICT NO. 2 HOWARD COUNTY, MARYLAND

> DATE: MAY 11, 2023 SCALE 1" = 50'