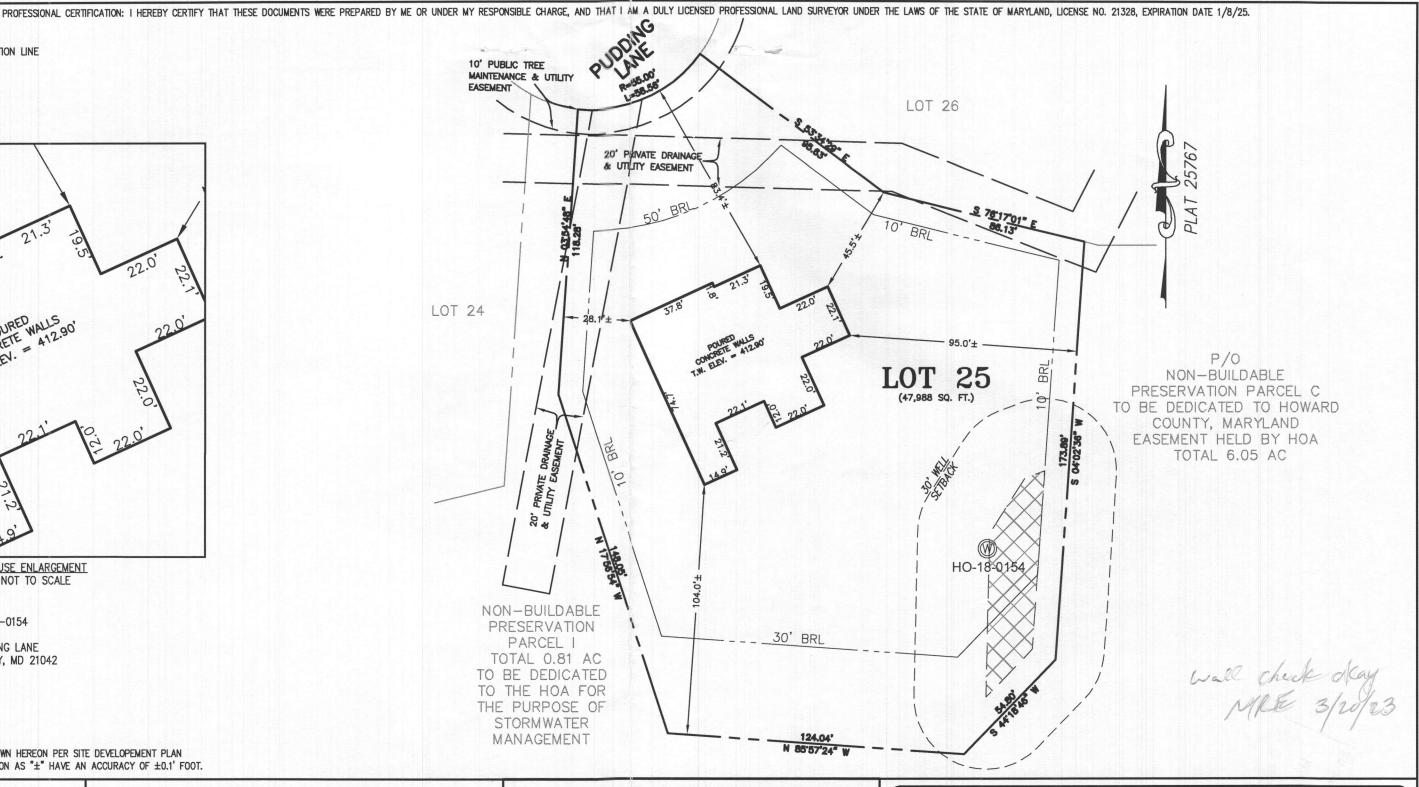

THIS WALLCHECK WAS PREPARED WITHOUT THE BENEFIT OF A CURRENT TITLE REPORT. THIS PROPERTY IS SUBJECT TO ANY AND ALL EASEMENTS, RIGHT-OF-WAYS, COVENANTS, AND RESTRICTIONS, ETC. OF RECORD, SOME OR ALL OF WHICH MAY OR MAY NOT BE SHOWN AND/OR REFERENCED HEREON. BEARINGS AND DISTANCES OF THE PROPERTY BOUNDARY LINES SHOWN HEREON ARE PER AVAILABLE RECORDS AND HAVE NOT BEEN FIELD VERIFIED.

THIS IS NOT A "LOCATION DRAWING" AND IS NOT TO BE USED FOR SETTLEMENT PURPOSES.

WALLCHECK LOT 25 KINGS FOREST

LIBER 20039, FOLIO 212 PLAT NO. 25767 2nd ELECTION DISTRICT HOWARD COUNTY, MARYLAND

engineering • Planning · SURVEYING · ENVIRONMENTAL

ESE Consultants, Inc.

6731 Columbia Gateway Drive • Suite 120 • Columbia, MD 21046 T: 410-872-9105

DATE: 03/11/2023 CHK'D: M.J.B.

SCALE: 1"= 40" JOB NO: 3502

FILE: WC LOT 25 DRAWN: V.X.P.