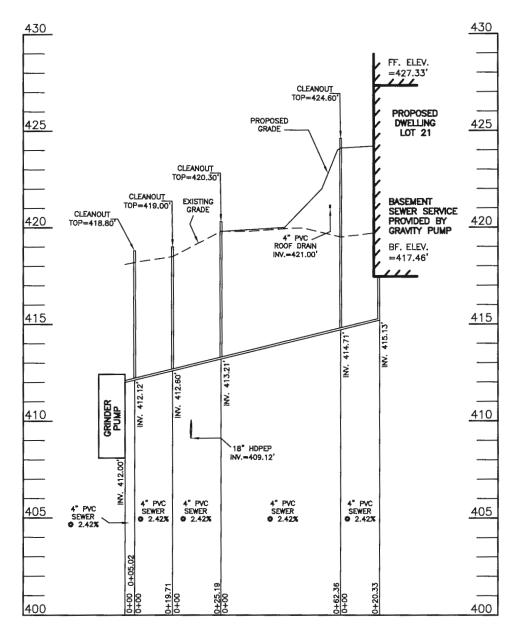

TRENCH/DRAINFIELD DATA NOT TO SCALE INLET BOTTOM NUMBER OF TRENCHES TOTAL LENGTH \_ ABSORPTION AREA DISTRIBUTION BOX LEVEL DISTRIBUTION BOX BAFFLE DISTRIBUTION BOX PORT 10528 Pudding In SEPTIC TANK DATA SEPTIC TANK 1 LEVEL \_\_\_\_\_\_ MANUFACTURER \_\_ CAPACITY GAL SEAM LOC TANK LID DEPTH BAFFLES BAFFLE FILTER MANHOLE LOC\_ 6" PORT LOC 108 120 WATERTIGHT TEST 1081 SLOTTED 40 DATE ON LID PUMP/SEPTIC TANK LEVEL NIA MANUFACTURER CAPACITY GAL SEAM LOC HO-18-0150 TANK LID DEPTH BAFFLES BAFFLE FILTER MANHOLE LOC\_ 6" PORT LOC WATERTIGHT TEST SLOTTED **ROAD NAME** DATE ON LID PRE-CONSTRUCTION: INSTALLATION: 5/3/2023 - Saw House Connection to 2nd Clernout. Installer not finished. Still schooling grown pit. SOHO 40 PVC used 50 5/8/2023 - Saw connection to a sinder pit. 6 The OK to beckfull SP . DATE OF APPROVAL 5/6/2013