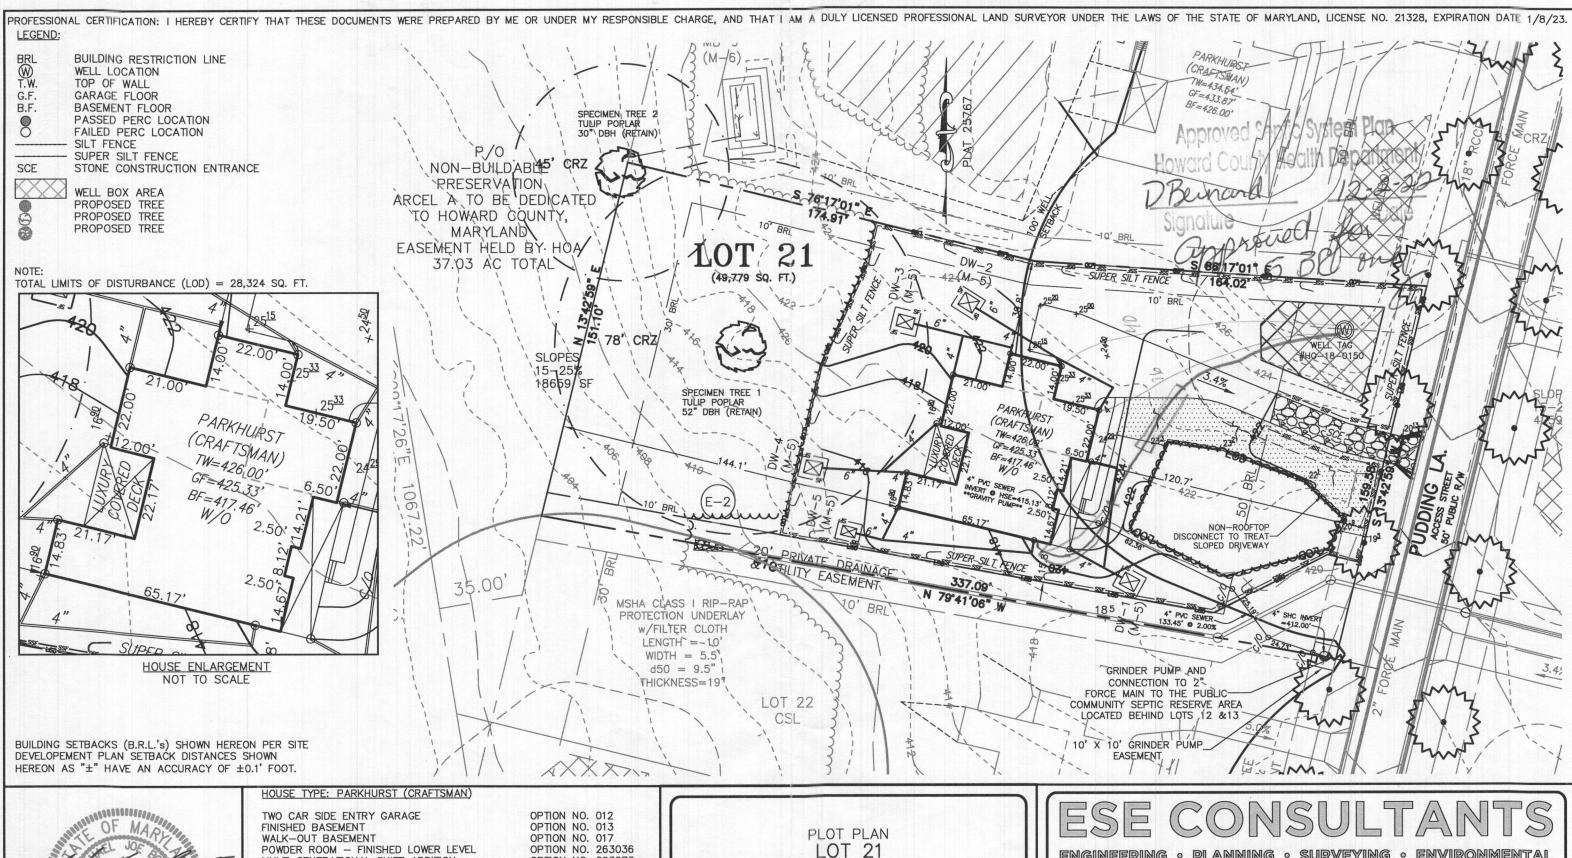

\*\*LOT 21 IS A SHARED SEPTIC LOT. SEPTIC FIELD IS LOCATED AT NON-BUILDABLE PRESERVATION PARCEL B.

SEPTIC EXHIBIT

KINGS FOREST LOT 21 (SHARED SEPTIC) F-19-014

#### 10528 PUDDING LANE

(Liber 11372, Folio 431) PLAT NO. 25767

ELECTION DISTRICT NO. 2 HOWARD COUNTY, MARYLAND

> DATE: JULY 02, 2022 SCALE 1" = 50'

ESE CONSULTANTS

ESE Consultants, Inc. 6731 Columbia Gateway Drive • Suite 120 • Columbia, MD 21046 T: 410-872-9105

POWDER ROOM — FINISHED LOWER LEVEL MULTI GENERATIONAL SUITE ADDITION OPTIONAL DROP ZONE ADDITIONAL ONE CAR FRONT ENTRY LUXURY WALK-OUT COVERED DECK BEDROOM - FINISHED LOWER LEVEL DAYLIGHT WINDOW/WELL WET BAR - FINISHED LOWER LEVEL MEDIA ROOM - FINISHED LOWER LEVEL DOUBLE WIDE DRIVEWAY TAIL HO-18-0150 WELL NUMBER:

10528 PUDDING LANE ELLICOTT CITY, MD 21042 ADDRESS:

**OPTION NO. 263036 OPTION NO. 263073 OPTION NO. 263081** OPTION NO. 263102

OPTION NO. 263169

**OPTION NO. 263216** 

OPTION NO. 543

**OPTION NO. 561** 

**OPTION NO, 562** 

OPTION NO. 851

LIBER 11372, FOLIO 431 PLAT NO. 25767 ELECTION DISTRICT No. 4 HOWARD COUNTY, MARYLAND

KINGS FOREST

ENGINEERING · PLANNING · SURVEYING · ENVIRONMENTAL

ESE Consultants, Inc.

6731 Columbia Gateway Drive • Suite 120 • Columbia, MD 21046 T: 410-872-9105

DATE: 05/09/2022 CHK'D: M.J.B.

SCALE: 1"= 40" JOB NO: 3502

FILE: PP LOT 21 - PARKHURST CRAFTS. DRAWN: V.X.P.

PROFESSIONAL CERTIFICATION: I HEREBY CERTIFY THAT THESE DOCUMENTS WERE PREPARED BY ME OR UNDER MY RESPONSIBLE CHARGE, AND THAT I AM A DULY LICENSED PROFESSIONAL LAND SURVEYOR UNDER THE LAWS OF THE STATE OF MARYLAND, LICENSE NO. 21328, EXPIRATION DATE 1/8/25.

BRL. W T.W. BUILDING RESTRICTION LINE WELL LOCATION TOP OF WALL

WELL BOX AREA

HOUSE ENLARGEMENT NOT TO SCALE

WELL NUMBER:

HO-18-0150

ADDRESS:

10528 PUDDING LANE ELLICOTT CITY, MD 21,042

PERMIT No .:

B21003350

BUILDING SETBACKS (B.R.L.'s) SHOWN HEREON PER SITE DEVELOPEMENT PLAN SETBACK DISTANCES SHOWN HEREON AS " $\pm$ " HAVE AN ACCURACY OF  $\pm$ 0.1' FOOT.