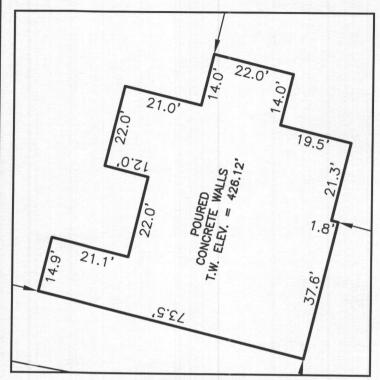

BRL. W T.W. BUILDING RESTRICTION LINE WELL LOCATION TOP OF WALL

WELL BOX AREA

HOUSE ENLARGEMENT NOT TO SCALE

WELL NUMBER:

HO-18-0150

ADDRESS:

10528 PUDDING LANE ELLICOTT CITY, MD 21,042

PERMIT No .:

THIS IS NOT A "LOCATION DRAWING" AND IS NOT TO BE USED FOR SETTLEMENT PURPOSES.

SIGNATURE: MICHAEL JOE BOYCE MD. LIC NO

12/29/2

WALLCHECK LOT 21 KINGS FOREST

LIBER 11372, FOLIO 431
PLAT NO. 25767
ELECTION DISTRICT No. 4
HOWARD COUNTY, MARYLAND