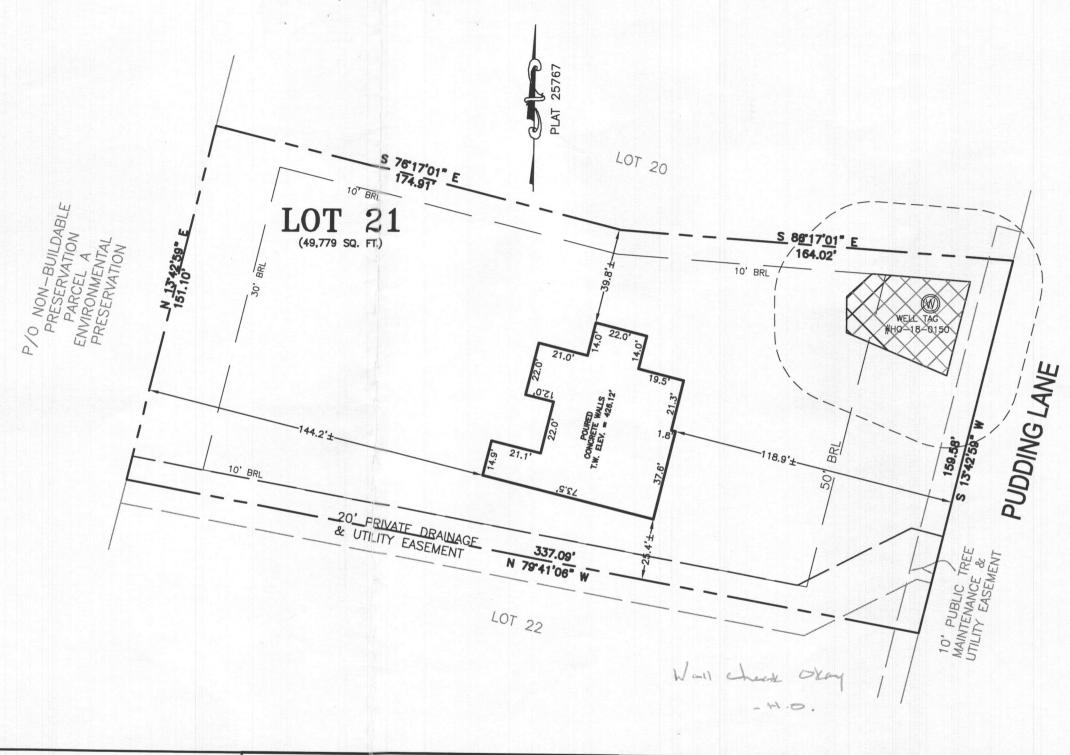

BRL. W T.W. BUILDING RESTRICTION LINE WELL LOCATION TOP OF WALL

WELL BOX AREA

HOUSE ENLARGEMENT NOT TO SCALE

WELL NUMBER:

HO-18-0150

ADDRESS:

10528 PUDDING LANE ELLICOTT CITY, MD 21,042

PERMIT No .:

B21003350

BUILDING SETBACKS (B.R.L.'s) SHOWN HEREON PER SITE DEVELOPEMENT PLAN SETBACK DISTANCES SHOWN HEREON AS " $\pm$ " HAVE AN ACCURACY OF  $\pm$ 0.1' FOOT.

## SURVEYOR'S CERTIFICATE

THIS WALLCHECK WAS PREPARED WITHOUT THE BENEFIT OF A CURRENT TITLE REPORT. THIS PROPERTY IS SUBJECT TO ANY AND ALL EASEMENTS, RIGHT—OF—WAYS, COVENANTS, AND RESTRICTIONS, ETC. OF RECORD, SOME OR ALL OF WHICH MAY OR MAY NOT BE SHOWN AND/OR REFERENCED HEREON. BEARINGS AND DISTANCES OF THE PROPERTY BOUNDARY LINES SHOWN HEREON ARE PER AVAILABLE RECORDS AND HAVE NOT BEEN FIELD VERIFIED.

THIS IS NOT A "LOCATION DRAWING" AND IS NOT TO BE USED FOR SETTLEMENT PURPOSES.

SIGNATURE: MICHAEL JOE BOYCE MD. LIC NO

12/29/2

WALLCHECK LOT 21 KINGS FOREST

LIBER 11372, FOLIO 431
PLAT NO. 25767
ELECTION DISTRICT No. 4
HOWARD COUNTY, MARYLAND