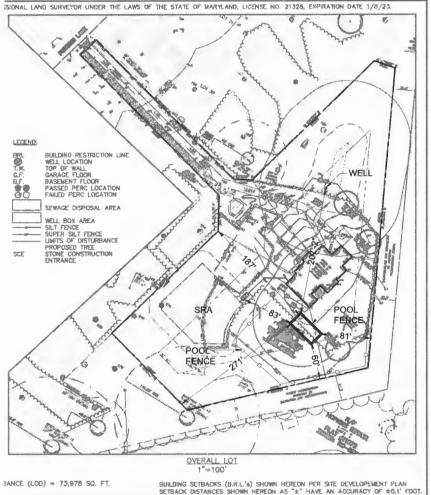

Approved Septic System Plan
Howard County Health Department

Lina Beurard 1-8-24
Signature Date

323004815

- and a second s

## Elite Pools 400 EAST FRATT STREET, SUITE 500 DALTH-CORE, HARTLAND 73:09 40-494-7946 OPRICE SIGNIBILITIES COM

SHAGBAGHI RESIDENCE

10529 PUDDING LANE ELLICOTT CITY, MD 21042

| 1 | PERMIT                              | GHIERT: |
|---|-------------------------------------|---------|
|   | DATE 12/11/2023<br>BCALE: 17400'-0" | LI      |