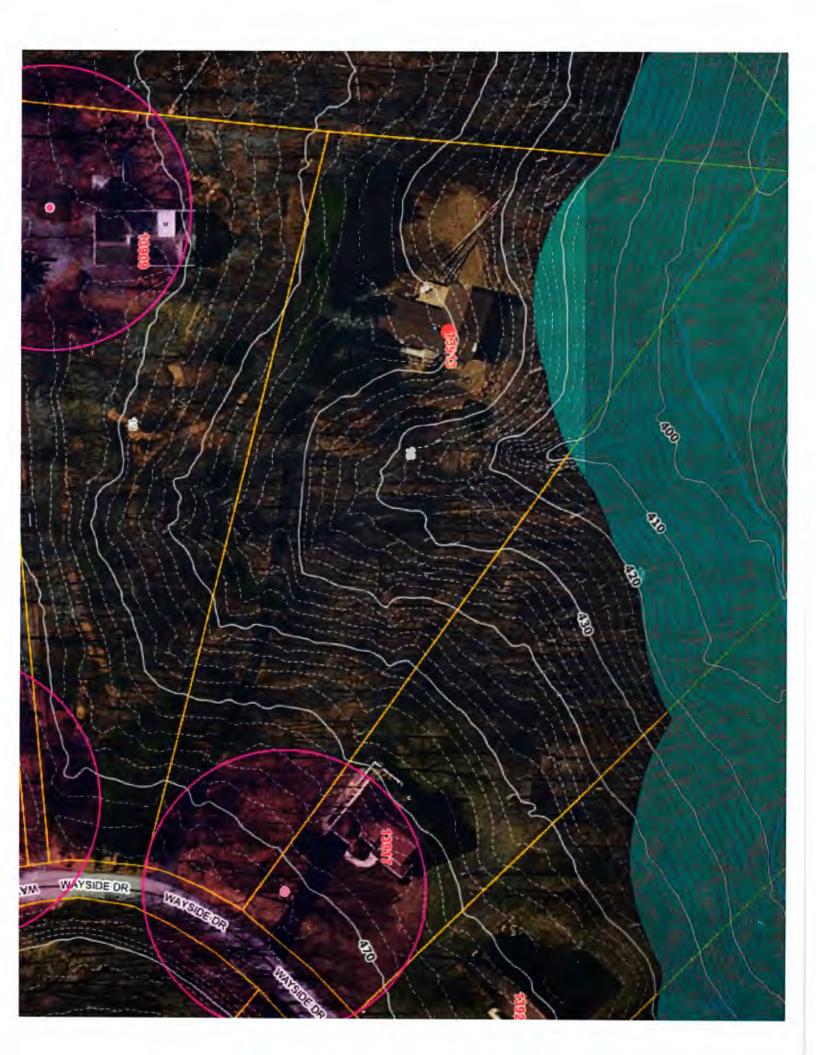

## FOR PERCOLATION TESTING AND SITE EVALUATION

| PROPERTY LOCATION                                                                                                                                                         |                                                                                                                     |                                         |                                      |                                         |                                         |          |                           |      |
|---------------------------------------------------------------------------------------------------------------------------------------------------------------------------|---------------------------------------------------------------------------------------------------------------------|-----------------------------------------|--------------------------------------|-----------------------------------------|-----------------------------------------|----------|---------------------------|------|
| SUBDIVISION/PROPERTY NAME Haviland Hills                                                                                                                                  |                                                                                                                     |                                         |                                      |                                         |                                         |          |                           |      |
|                                                                                                                                                                           | Wayside Dr                                                                                                          |                                         |                                      |                                         | Clarksvi                                | lle      |                           | 1029 |
| TAX ACCOUNT # 360080  ZONING CATEGORY                                                                                                                                     | TAX MAP34<br>TIER                                                                                                   | GRID 13                                 | _ PARCEL                             | 220                                     | TOWN LOT NO.                            | 18       | PROPOSED LOT SIZE (ACRES) | 2.37 |
| PROPERTY OWNER(S) Ger                                                                                                                                                     | da & Roland Micha                                                                                                   | lski PO                                 | C is Jim                             | Swenson                                 | (son-in-la                              | w)       |                           |      |
| DAYTIME PHONE                                                                                                                                                             | CELL 202.7                                                                                                          | 701.3983                                | EMAIL                                | jim.swe                                 | nson@zer                                | nimax    | online.com                |      |
| MAILING ADDRESS                                                                                                                                                           |                                                                                                                     |                                         |                                      |                                         |                                         |          |                           |      |
| ADDLICANT Fogle's Contin Class                                                                                                                                            | STREET                                                                                                              |                                         | · ·                                  | , STATE                                 | 0.000                                   | Contic   | ZIP                       |      |
| APPLICANT Fogle's Septic Clean, DAYTIME PHONE 410-795-5670                                                                                                                |                                                                                                                     |                                         |                                      |                                         | O OWNER:                                |          | Contractor                | -    |
| DAYTIME PHONE 410-795-5670  MAILING ADDRESS 580 Obrecht                                                                                                                   | CELL                                                                                                                |                                         | _ EMAIL _<br>Sykesville, M           |                                         |                                         |          | 21784                     |      |
| MAILING ADDRESS                                                                                                                                                           | STREET                                                                                                              |                                         | ·                                    | , STATE                                 |                                         |          | ZIP                       |      |
| SUBDIVISION CLASSIF  CONSTRUCT NEW OSDS OF  REPAIR OR REPLACE FAILIN  UPGRADE EXISTING OSDS  BUILDING:                                                                    | EXISTING OR PRODETAIL OF TYPE OF USE AN OF ANY RESERVOIR?  DLLOWING: TWO(2) YEARS FROM ITION PLAN PRIOR TO FUNDABLE | POSED BEDROON NO NUMBERS OF PATE OF FEE | OMS IN THE OF THIS PORTION OF THIS P | S/CUSTOMI<br>F <b>AND API</b><br>ERMIT. | STRUCTURE<br>ERS ON ACCO<br>PROVAL IS E | BASED    | UPON HEALTH O             |      |
| I declare and affirm that to the bes<br>property or duly authorized to mak<br>regulations.<br>By signature of this application, I h<br>purpose of inspecting the property | e this application on be<br>ereby grant Howard Cou                                                                  | half of the owi                         | ner. I agree<br>partment o           | to comply                               | with all appli                          | icable s | tate and county           |      |
| DIA.                                                                                                                                                                      |                                                                                                                     |                                         |                                      |                                         | 1                                       | 1/15/2   | 3                         |      |
| SIGNATURE OF APPLICANT                                                                                                                                                    |                                                                                                                     |                                         |                                      |                                         |                                         | DATE     |                           |      |