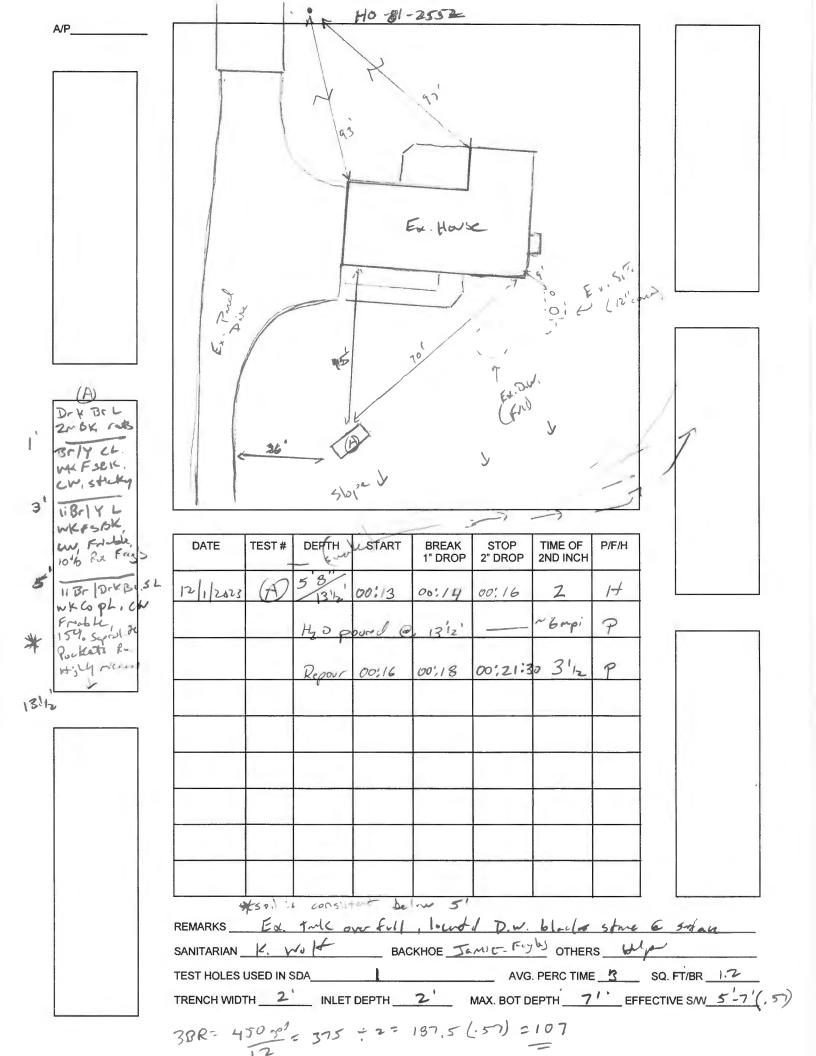

## FOR PERCOLATION TESTING AND SITE EVALUATION

| PROPERTY LOCATION                                                                                                                                                         |                                                                                                                     |                                         |                                      |                                         |                                         |          |                           |      |
|---------------------------------------------------------------------------------------------------------------------------------------------------------------------------|---------------------------------------------------------------------------------------------------------------------|-----------------------------------------|--------------------------------------|-----------------------------------------|-----------------------------------------|----------|---------------------------|------|
| SUBDIVISION/PROPERTY NAME Haviland Hills                                                                                                                                  |                                                                                                                     |                                         |                                      |                                         |                                         |          |                           |      |
|                                                                                                                                                                           | Wayside Dr                                                                                                          |                                         |                                      |                                         | Clarksvi                                | lle      |                           | 1029 |
| TAX ACCOUNT # 360080  ZONING CATEGORY                                                                                                                                     | TAX MAP34<br>TIER                                                                                                   | GRID 13                                 | _ PARCEL                             | 220                                     | TOWN LOT NO.                            | 18       | PROPOSED LOT SIZE (ACRES) | 2.37 |
| PROPERTY OWNER(S) Ger                                                                                                                                                     | da & Roland Micha                                                                                                   | lski PO                                 | C is Jim                             | Swenson                                 | (son-in-la                              | w)       |                           |      |
| DAYTIME PHONE                                                                                                                                                             | CELL 202.7                                                                                                          | 701.3983                                | EMAIL                                | jim.swe                                 | nson@zer                                | nimax    | online.com                |      |
| MAILING ADDRESS                                                                                                                                                           |                                                                                                                     |                                         |                                      |                                         |                                         |          |                           |      |
| ADDLICANT Fogle's Contin Class                                                                                                                                            | STREET                                                                                                              |                                         | · ·                                  | , STATE                                 | 0.000                                   | Contic   | ZIP                       |      |
| APPLICANT Fogle's Septic Clean, DAYTIME PHONE 410-795-5670                                                                                                                |                                                                                                                     |                                         |                                      |                                         | O OWNER:                                |          | Contractor                | -    |
| DAYTIME PHONE 410-795-5670  MAILING ADDRESS 580 Obrecht                                                                                                                   | CELL                                                                                                                |                                         | _ EMAIL _<br>Sykesville, M           |                                         |                                         |          | 21784                     |      |
| MAILING ADDRESS                                                                                                                                                           | STREET                                                                                                              |                                         | ·                                    | , STATE                                 |                                         |          | ZIP                       |      |
| SUBDIVISION CLASSIF  CONSTRUCT NEW OSDS OF  REPAIR OR REPLACE FAILIN  UPGRADE EXISTING OSDS  BUILDING:                                                                    | EXISTING OR PRODETAIL OF TYPE OF USE AN OF ANY RESERVOIR?  DLLOWING: TWO(2) YEARS FROM ITION PLAN PRIOR TO FUNDABLE | POSED BEDROON NO NUMBERS OF PATE OF FEE | OMS IN THE OF THIS PORTION OF THIS P | S/CUSTOMI<br>F <b>AND API</b><br>ERMIT. | STRUCTURE<br>ERS ON ACCO<br>PROVAL IS E | BASED    | UPON HEALTH O             |      |
| I declare and affirm that to the bes<br>property or duly authorized to mak<br>regulations.<br>By signature of this application, I h<br>purpose of inspecting the property | e this application on be<br>ereby grant Howard Cou                                                                  | half of the owi                         | ner. I agree<br>partment o           | to comply                               | with all appli                          | icable s | tate and county           |      |
| DIA.                                                                                                                                                                      |                                                                                                                     |                                         |                                      |                                         | 1                                       | 1/15/2   | 3                         |      |
| SIGNATURE OF APPLICANT                                                                                                                                                    |                                                                                                                     |                                         |                                      |                                         |                                         | DATE     |                           |      |