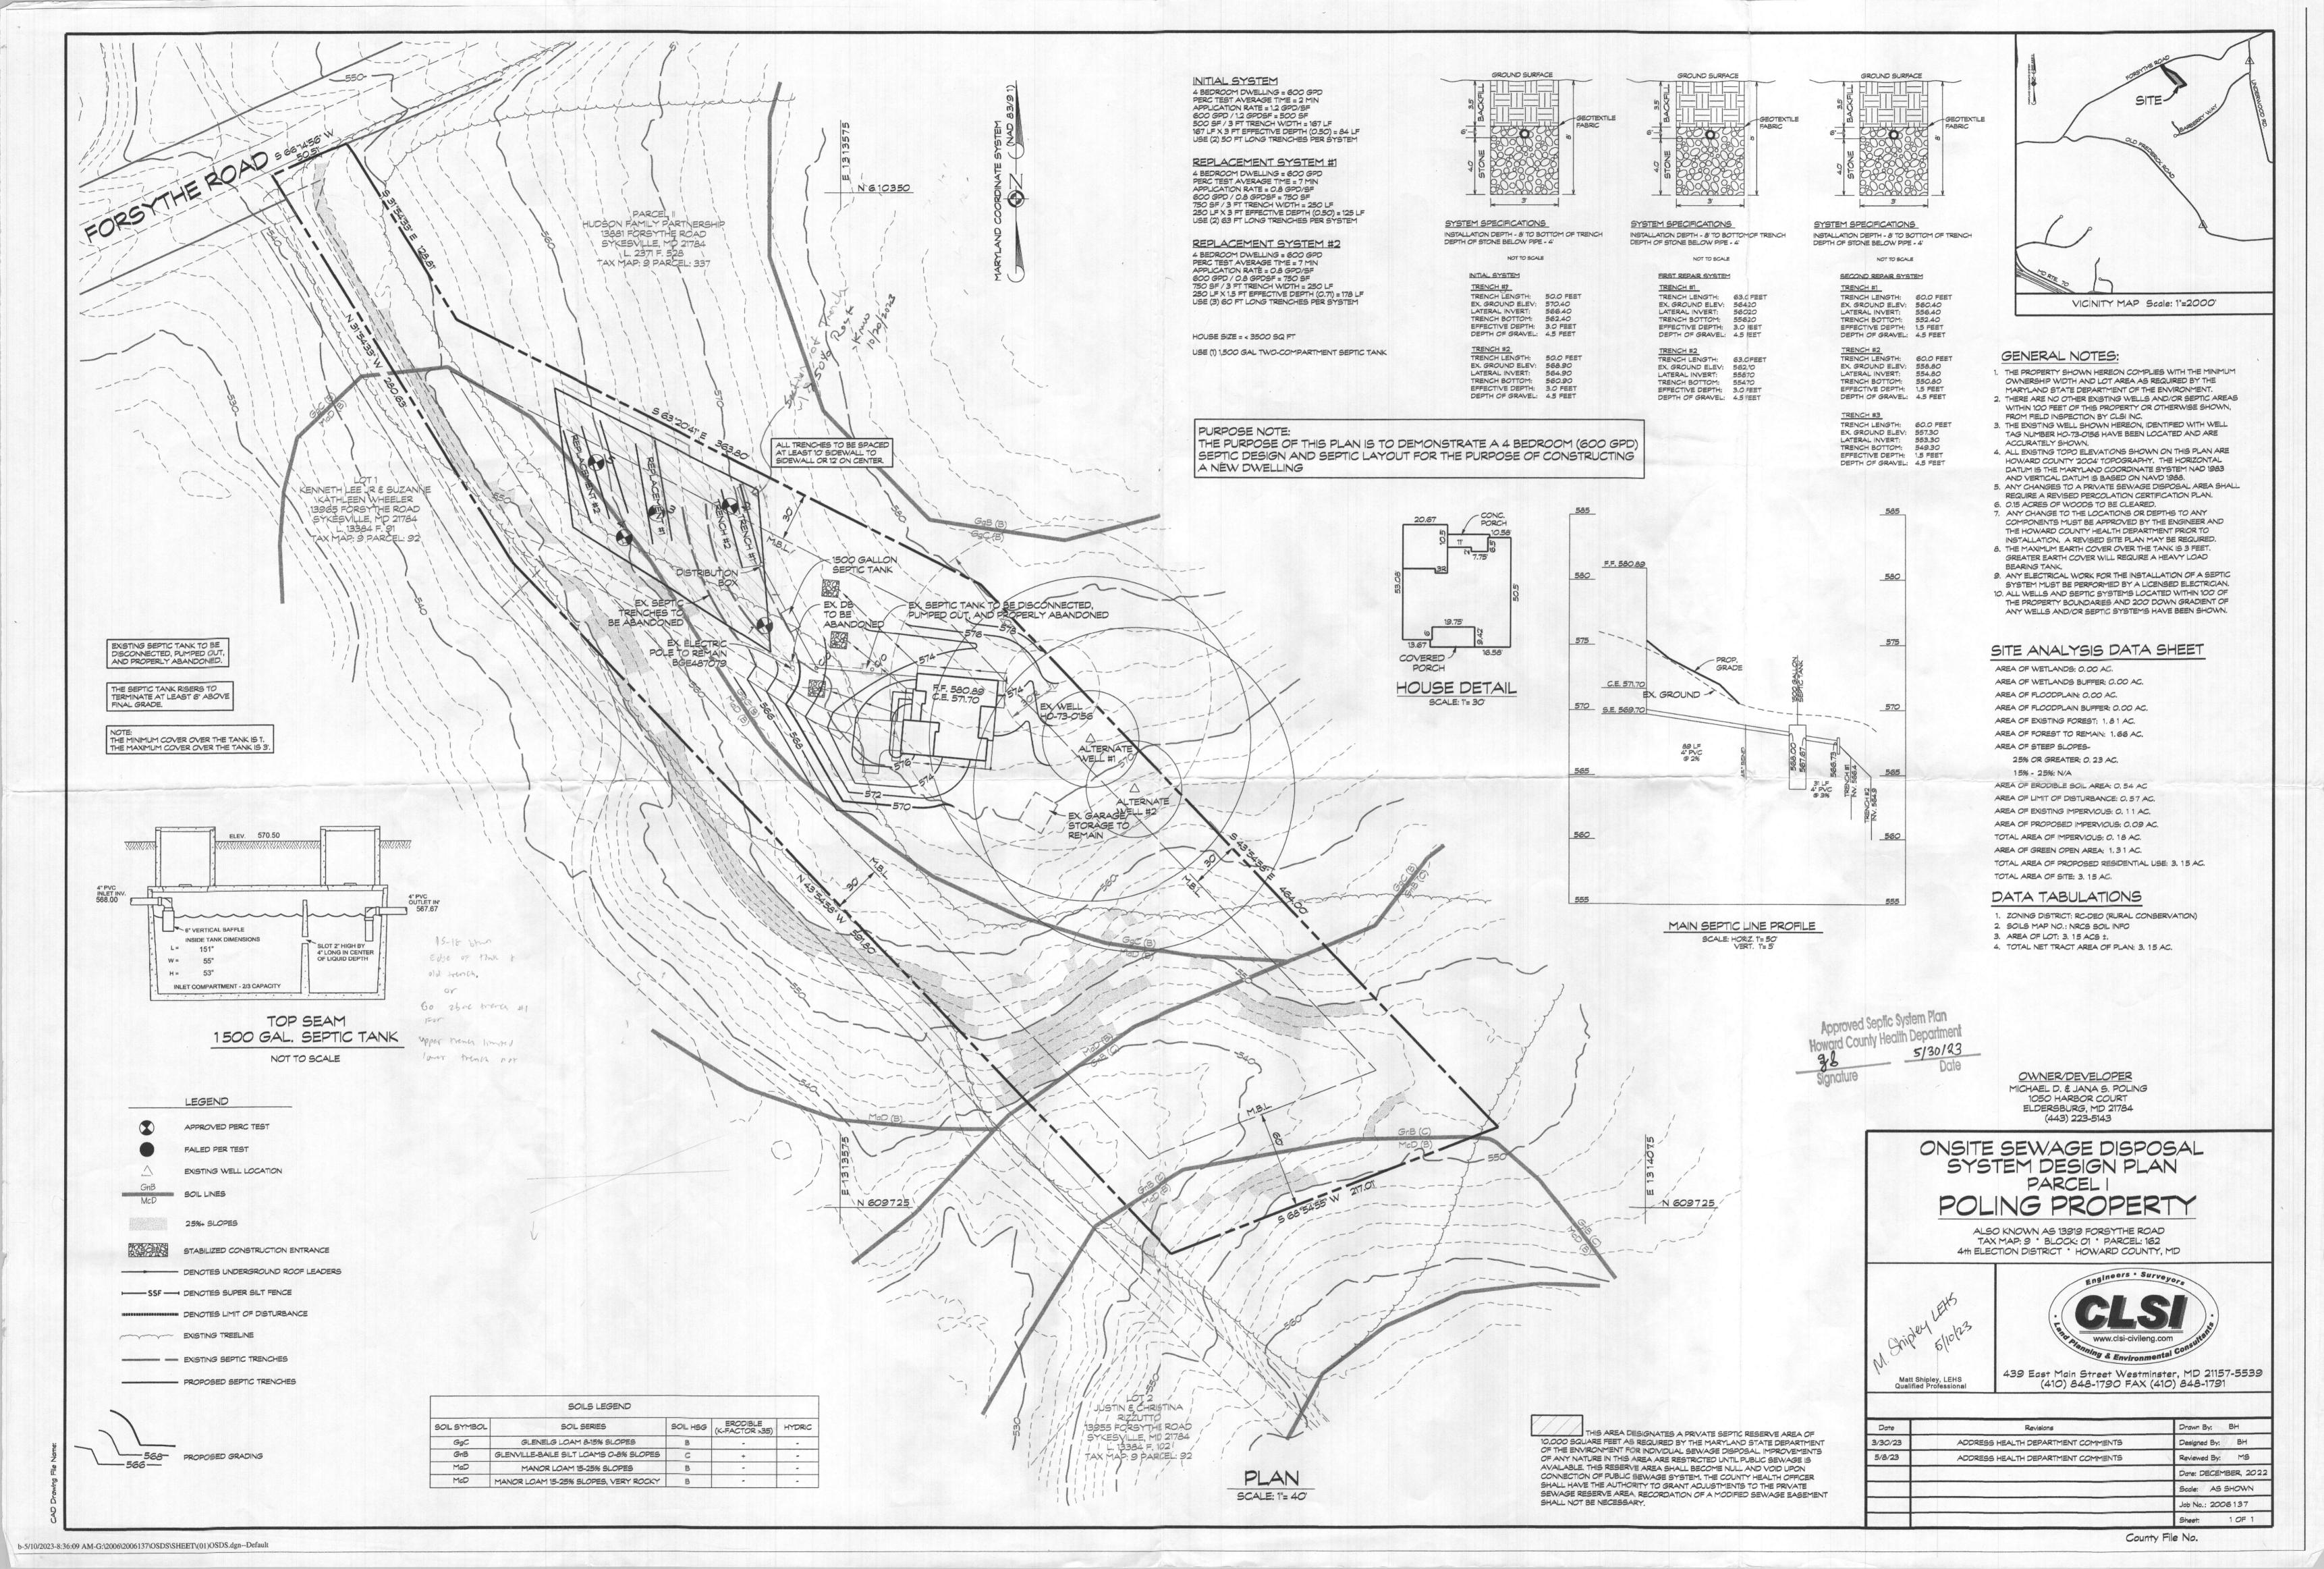

- 1. The 1<sup>st</sup> and 2<sup>nd</sup> replacement information is not shown. This loading rate is different and will need to be adjusted accordingly to the drainfields currently displayed (0.8 rate).
- 2. We are missing a trench detail showing effective depth, max bottom depth, depth of gravel, trench inverts vs. ground elevations for all drainfield lines.
- 3. I see there are existing cleanouts being shown & being listed as abandoned.
  - a. Need to show the existing septic system serving the house.
  - b. Need to labeled as to be abandoned.
  - c. If there is an existing tank being removed, there should be a note added that the tank will be disconnected, pumped out, and properly abandoned.
- 4. Trench spacing detail missing.
- 5. There is no reason that the drainfields cannot all be aligned with one another.
  - a. Currently, there are two trenches shown with a spacing distance of 13' on one end and over 20' on the other end.
  - b. These can be aligned a different way to keep the spacing the same throughout while staying on contour.