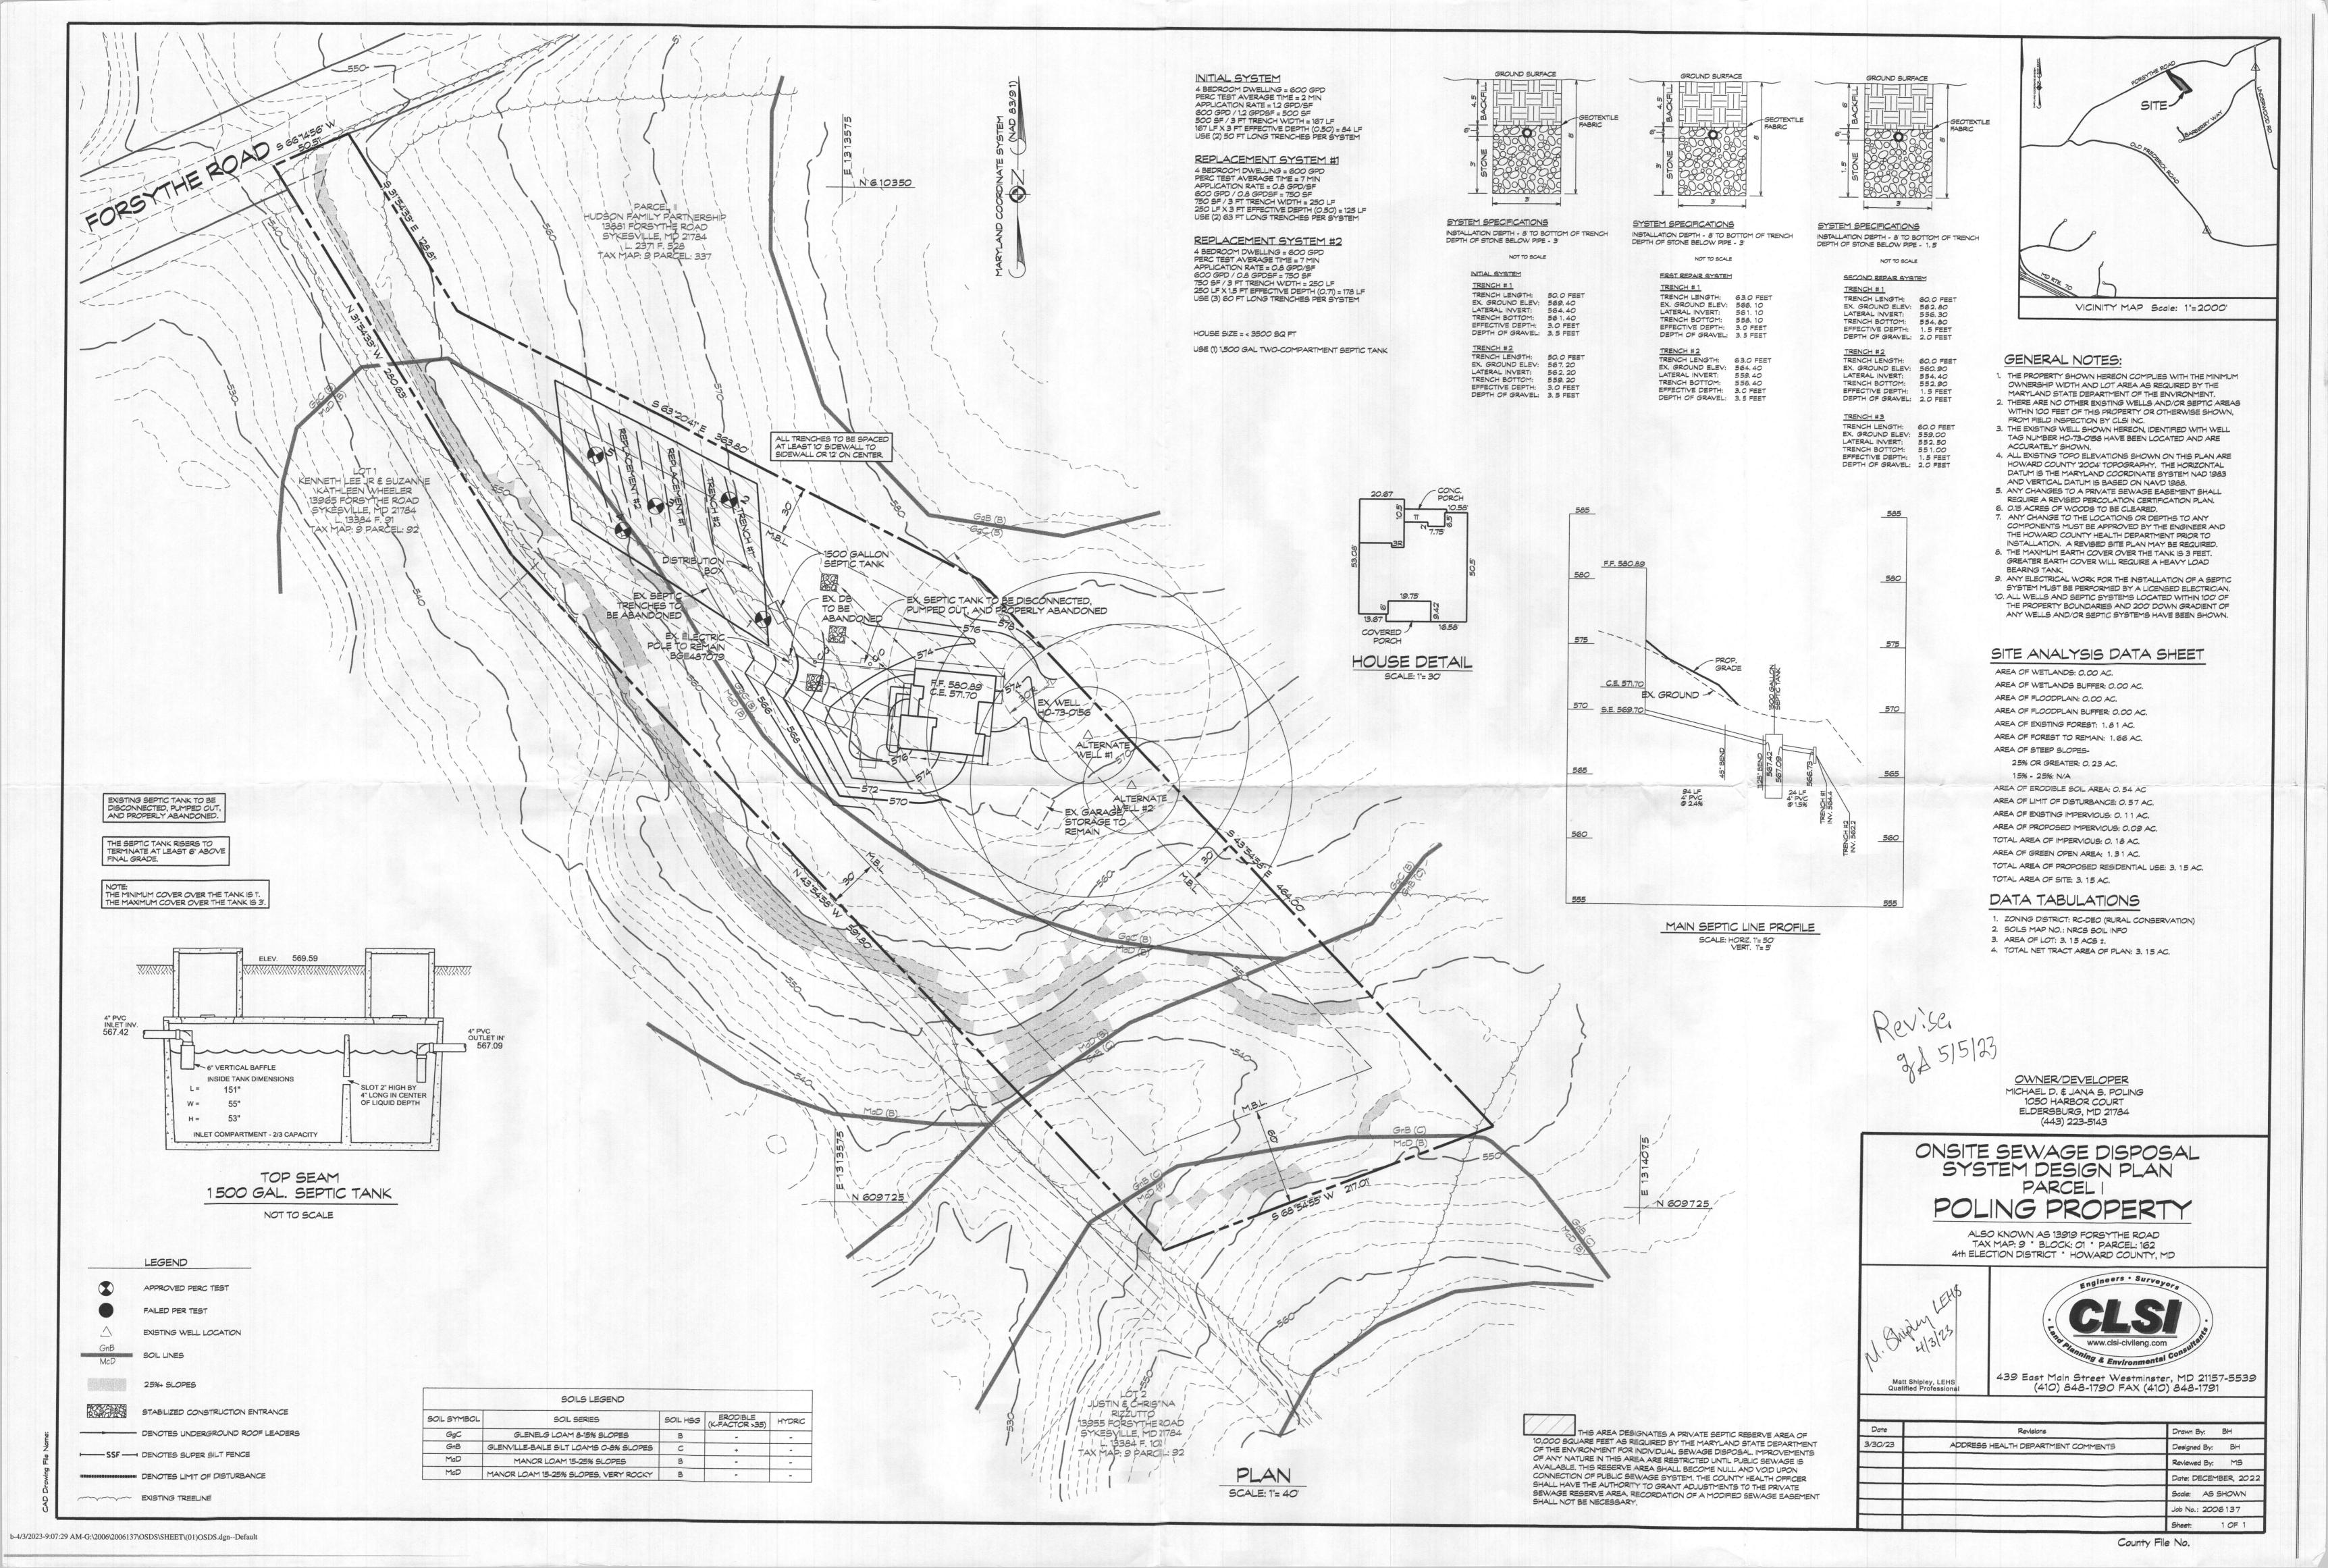

- 1. The 1<sup>st</sup> and 2<sup>nd</sup> replacement information is not shown. This loading rate is different and will need to be adjusted accordingly to the drainfields currently displayed (0.8 rate).
- 2. We are missing a trench detail showing effective depth, max bottom depth, depth of gravel, trench inverts vs. ground elevations for all drainfield lines.
- 3. I see there are existing cleanouts being shown & being listed as abandoned.
  - a. Need to show the existing septic system serving the house.
  - b. Need to labeled as to be abandoned.
  - c. If there is an existing tank being removed, there should be a note added that the tank will be disconnected, pumped out, and properly abandoned.
- 4. Trench spacing detail missing.
- 5. There is no reason that the drainfields cannot all be aligned with one another.
  - a. Currently, there are two trenches shown with a spacing distance of 13' on one end and over 20' on the other end.
  - b. These can be aligned a different way to keep the spacing the same throughout while staying on contour.