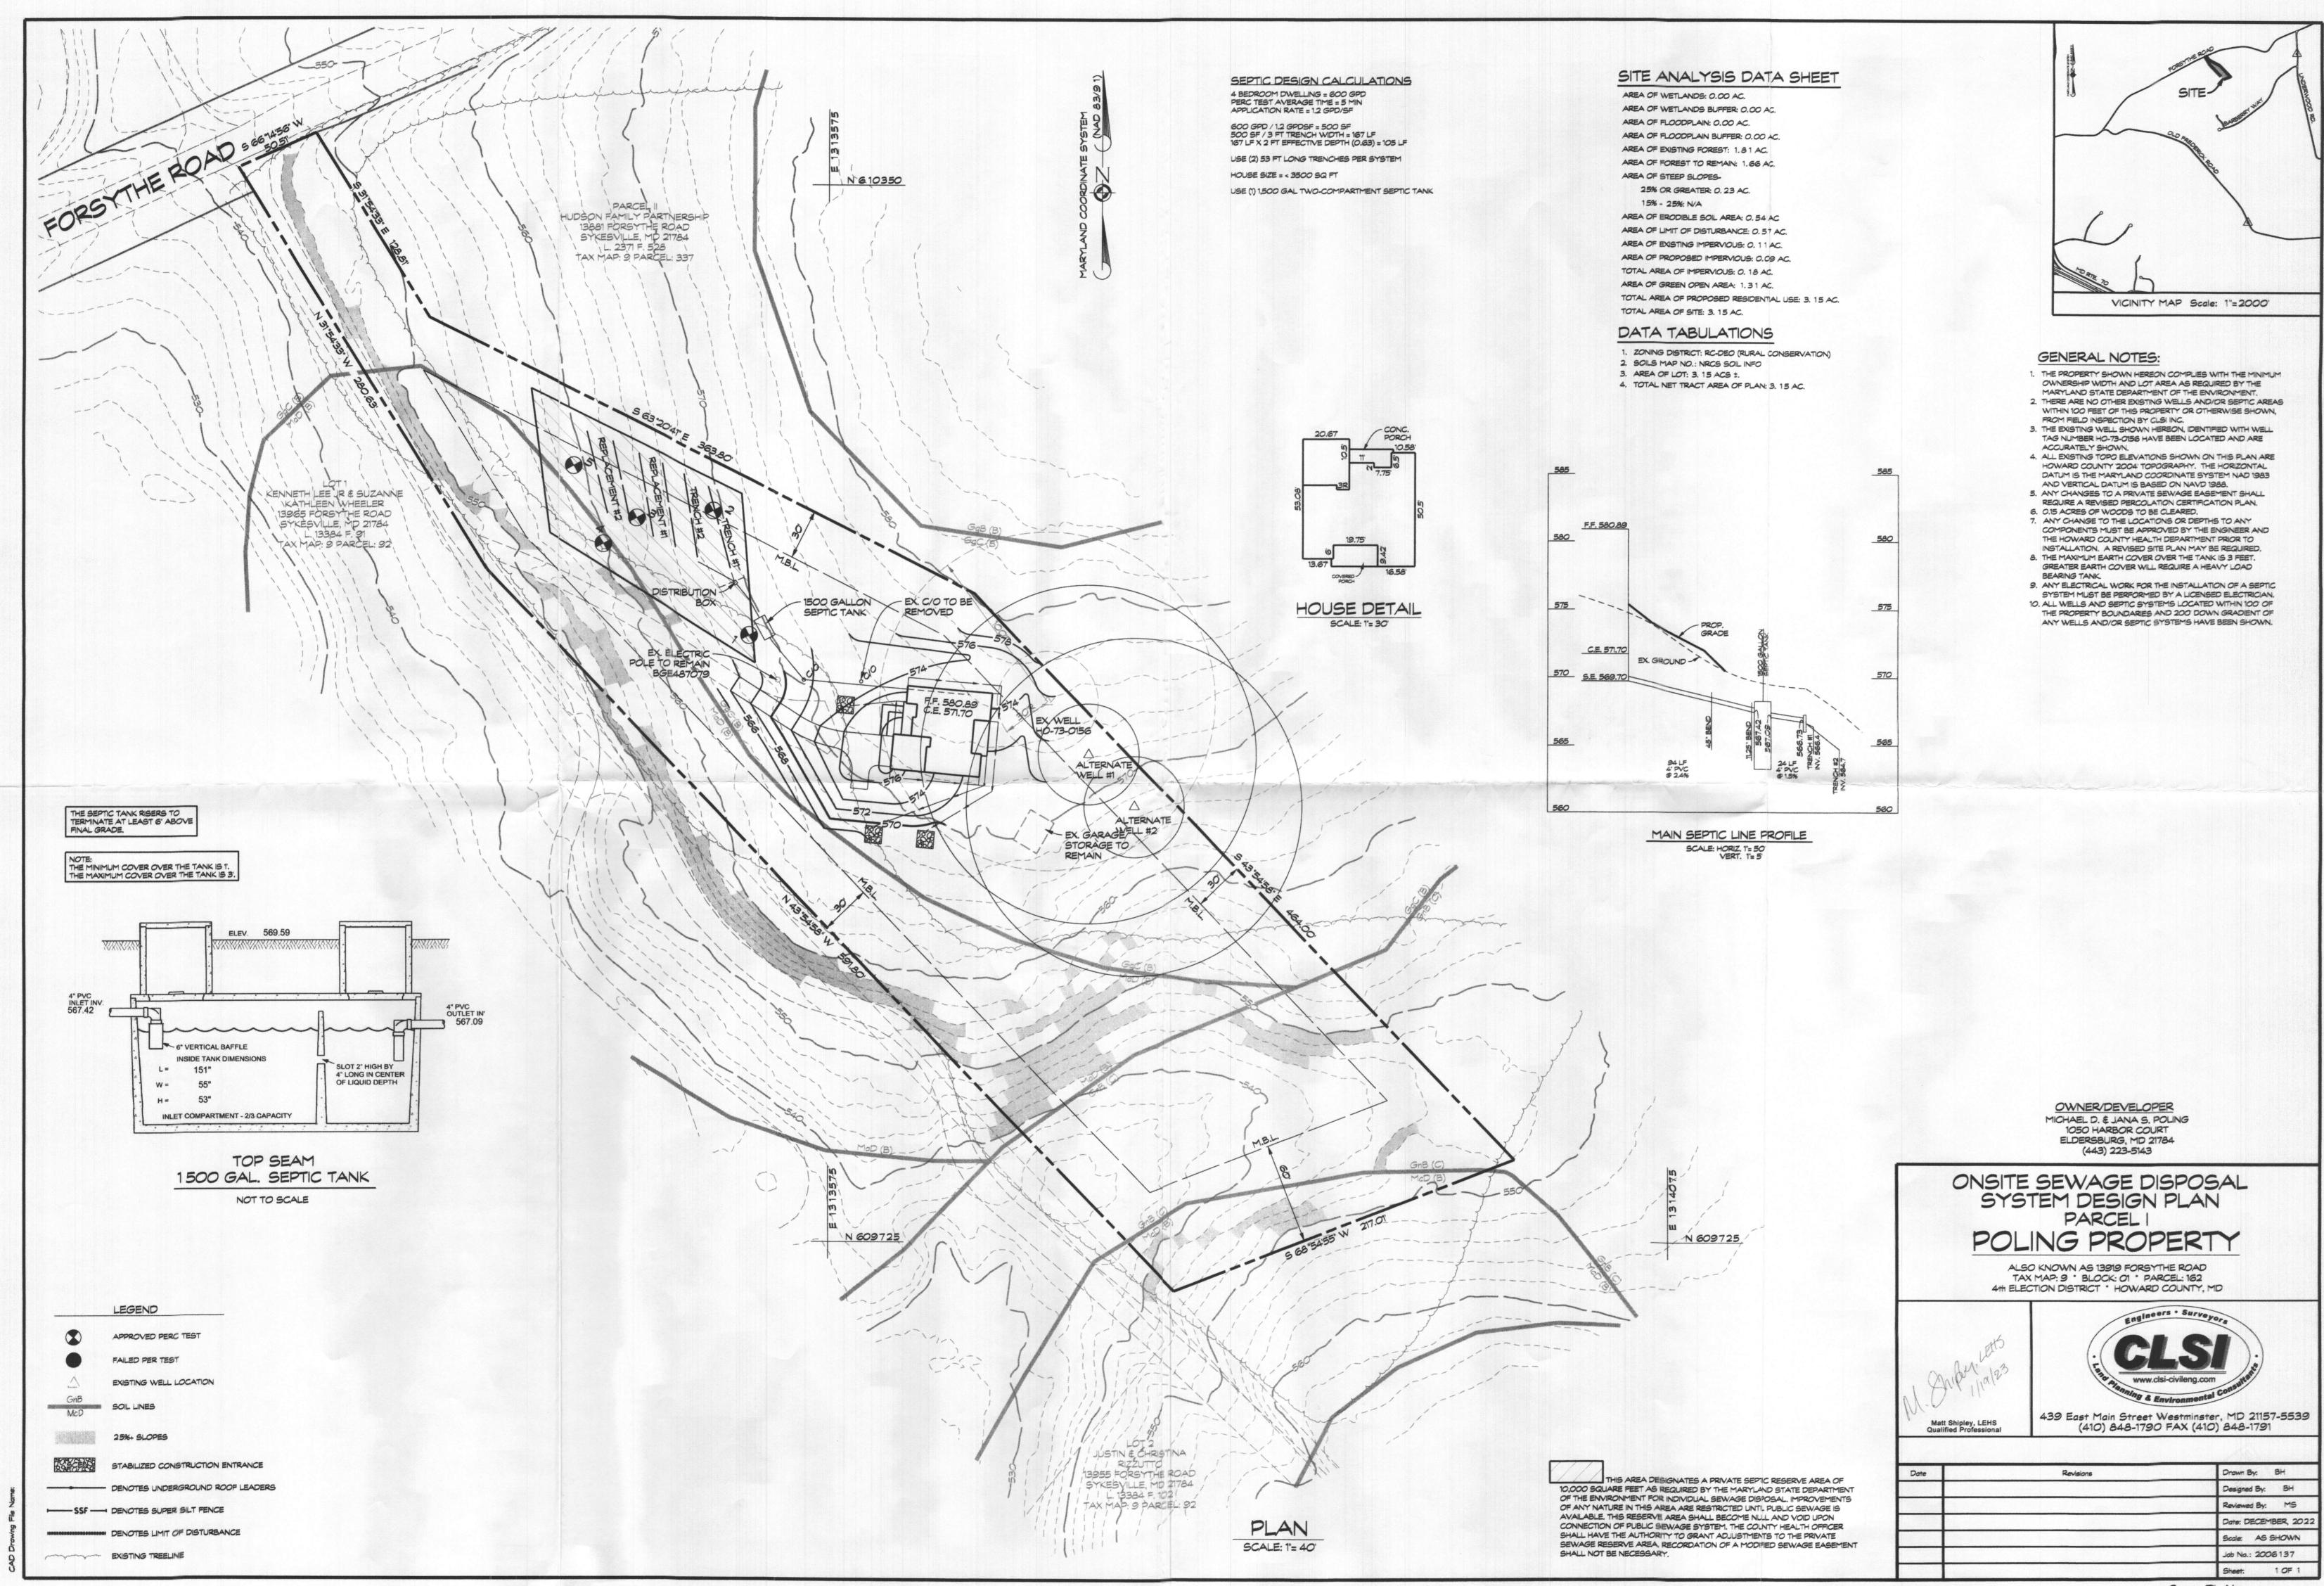

- 1. The 1<sup>st</sup> and 2<sup>nd</sup> replacement information is not shown. This loading rate is different and will need to be adjusted accordingly to the drainfields currently displayed (0.8 rate).
- 2. We are missing a trench detail showing effective depth, max bottom depth, depth of gravel, trench inverts vs. ground elevations for all drainfield lines.
- 3. I see there are existing cleanouts being shown & being listed as abandoned.
  - a. Need to show the existing septic system serving the house.
  - b. Need to labeled as to be abandoned.
  - c. If there is an existing tank being removed, there should be a note added that the tank will be disconnected, pumped out, and properly abandoned.
- 4. Trench spacing detail missing.
- 5. There is no reason that the drainfields cannot all be aligned with one another.
  - a. Currently, there are two trenches shown with a spacing distance of 13' on one end and over 20' on the other end.
  - b. These can be aligned a different way to keep the spacing the same throughout while staying on contour.