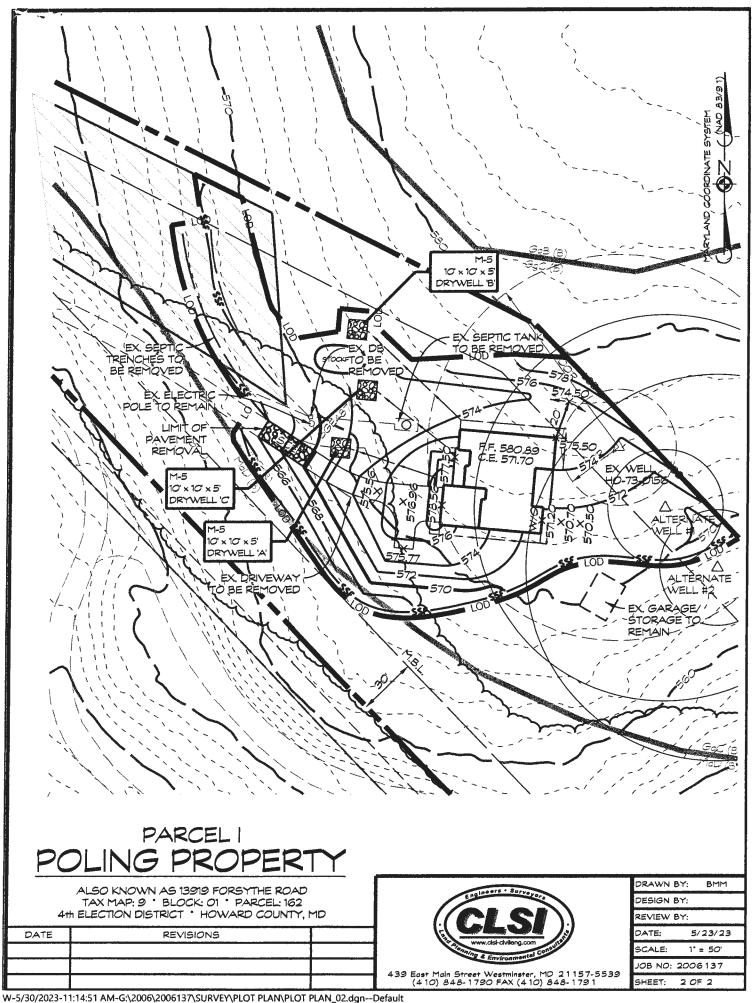

| BUILDING SITE ADDRESS REQUIRED                                                                                                                                                                                                                                                                                                                                                                                                                                                                                                 |                                       |                          |                                        |                                                |             |                                       |         |
|--------------------------------------------------------------------------------------------------------------------------------------------------------------------------------------------------------------------------------------------------------------------------------------------------------------------------------------------------------------------------------------------------------------------------------------------------------------------------------------------------------------------------------|---------------------------------------|--------------------------|----------------------------------------|------------------------------------------------|-------------|---------------------------------------|---------|
| Street Address: 13919 FORSYTHE ROAD                                                                                                                                                                                                                                                                                                                                                                                                                                                                                            |                                       |                          |                                        |                                                | Unit:       |                                       |         |
| City: SYKESVILLE                                                                                                                                                                                                                                                                                                                                                                                                                                                                                                               |                                       | State: MD                |                                        |                                                | Zip Coc     | le: <b>21784</b>                      |         |
| Subdivision/Village/Complex Name:                                                                                                                                                                                                                                                                                                                                                                                                                                                                                              |                                       |                          |                                        | SDP/WP/BA #                                    | :           |                                       |         |
| Lot: <b>PAR1</b> Tax Map: <b>0009</b> P                                                                                                                                                                                                                                                                                                                                                                                                                                                                                        | arcel: 0162                           |                          | Grading P                              | (Arapana des                                   |             |                                       |         |
| DESCRIPTION OF WORK REQUIRED                                                                                                                                                                                                                                                                                                                                                                                                                                                                                                   |                                       |                          |                                        |                                                |             |                                       |         |
|                                                                                                                                                                                                                                                                                                                                                                                                                                                                                                                                | lse: NEW SF                           | D                        |                                        |                                                | Estimat     | red Cost: \$397,900.00                | <b></b> |
| Trade Work to Be Completed (Separate Permits Required):                                                                                                                                                                                                                                                                                                                                                                                                                                                                        |                                       |                          | Electrical                             | ■ Plumbing                                     |             | <del></del>                           |         |
| NEW 2 STY SFD; HOUSE TYPE :"COVERDALE"-ELEV. 3, FIN. BSMT W/ REC,BATH,WALK-OUT. 1ST FL- 2 CAR FL                                                                                                                                                                                                                                                                                                                                                                                                                               |                                       |                          |                                        |                                                |             |                                       |         |
| GARAGE, COV FNT PCH (18X8); COV REAR DECK (20X10); FIREPLACE, HOME OFFICE, MASTER BED W/ BATH, BED4                                                                                                                                                                                                                                                                                                                                                                                                                            |                                       |                          |                                        |                                                |             |                                       |         |
| WITH BATH; 2ND FL- LOFT, BEDS 2 &3, FULL BAT                                                                                                                                                                                                                                                                                                                                                                                                                                                                                   |                                       |                          |                                        |                                                |             |                                       |         |
| PROPERTY OWNER INFORMATION REQUIRED                                                                                                                                                                                                                                                                                                                                                                                                                                                                                            |                                       | · · · · ·                |                                        |                                                |             |                                       |         |
|                                                                                                                                                                                                                                                                                                                                                                                                                                                                                                                                | CHAEL D                               | & POLING                 | 2 AMAL                                 |                                                | Driman      | Residence: ■ Yes □ N                  | ^       |
| Owner(s) Name(s) (As it appears on tax records): POLING, MICHAEL D. & POLING, JANA S.  Owner's Street Address: 1050 HARBOR COURT                                                                                                                                                                                                                                                                                                                                                                                               |                                       |                          |                                        |                                                |             |                                       |         |
| City: ELDERSBURG                                                                                                                                                                                                                                                                                                                                                                                                                                                                                                               |                                       | State: MD                | ······································ |                                                | Zin Cod     | e: <b>21784</b>                       |         |
| Phone: (443) 223-5143                                                                                                                                                                                                                                                                                                                                                                                                                                                                                                          | Email: Jama                           | poling@h                 | ocnee ora                              |                                                | Zip Coo     | c. 21704                              | _       |
|                                                                                                                                                                                                                                                                                                                                                                                                                                                                                                                                | <u> </u>                              |                          |                                        |                                                |             |                                       |         |
|                                                                                                                                                                                                                                                                                                                                                                                                                                                                                                                                |                                       |                          |                                        |                                                |             |                                       |         |
| Business Name: PERMIT SERVICES, INC.                                                                                                                                                                                                                                                                                                                                                                                                                                                                                           | <del></del> ,                         | CONTACT NAI              | ile: SAMAN                             | I I HA MULI                                    | _INIX- F    | AGENI                                 |         |
| Street Address: 2011 FRALEY LANE                                                                                                                                                                                                                                                                                                                                                                                                                                                                                               |                                       | Chahai MAD               |                                        |                                                | 7in Cod     | o: 04400                              |         |
| City: PASADENA                                                                                                                                                                                                                                                                                                                                                                                                                                                                                                                 | Sanaily Obda                          | State: MD                | 00400100                               | MAN 001                                        |             | e: <b>21122</b>                       |         |
| Phone: (443) 465-7832                                                                                                                                                                                                                                                                                                                                                                                                                                                                                                          | Email: SMN                            | NULLINIX1                | 231251@G                               | MAIL.COM                                       | 1           |                                       |         |
| CONTRACTOR INFORMATION REQUIRED                                                                                                                                                                                                                                                                                                                                                                                                                                                                                                |                                       |                          |                                        |                                                |             |                                       |         |
| Business Name: Caruso Homes                                                                                                                                                                                                                                                                                                                                                                                                                                                                                                    |                                       |                          |                                        | · · · · · · ·                                  |             |                                       |         |
| Licensee's Name: CARUSO HOMES                                                                                                                                                                                                                                                                                                                                                                                                                                                                                                  |                                       | License #:               | 8233                                   |                                                |             |                                       |         |
| Street Address: 2120 BALDWIN AVE. SUITE 200                                                                                                                                                                                                                                                                                                                                                                                                                                                                                    | · · · · · · · · · · · · · · · · · · · |                          |                                        |                                                |             |                                       |         |
| City: CROFTON                                                                                                                                                                                                                                                                                                                                                                                                                                                                                                                  | T                                     | State: MD                |                                        |                                                | Zip Cod     | e: <b>21114</b>                       |         |
| Phone: (301) 261-0277 Email: htompkins@carusohomes.com                                                                                                                                                                                                                                                                                                                                                                                                                                                                         |                                       |                          |                                        |                                                |             |                                       |         |
| ARCHITECT/ENGINEER INFORMATION INDIVID                                                                                                                                                                                                                                                                                                                                                                                                                                                                                         | UAL WHO S                             |                          |                                        |                                                |             |                                       |         |
| Business Name: KSE ENGINEERING                                                                                                                                                                                                                                                                                                                                                                                                                                                                                                 |                                       | Name: ANI                | DREW MO                                | ORE                                            |             |                                       |         |
| 'Street Address: 1900 AM DRIVE, SUITE 201                                                                                                                                                                                                                                                                                                                                                                                                                                                                                      |                                       |                          |                                        |                                                |             |                                       |         |
| City: QUAKERTOWN                                                                                                                                                                                                                                                                                                                                                                                                                                                                                                               | <u> </u>                              | State: PA                |                                        |                                                | Zip Cod     | e: <b>18951</b>                       |         |
| Phone: <b>(215)</b> 804-4449 Email:                                                                                                                                                                                                                                                                                                                                                                                                                                                                                            |                                       |                          |                                        |                                                |             |                                       |         |
| BUILDING CHARACTERISTICS REQUIRED                                                                                                                                                                                                                                                                                                                                                                                                                                                                                              |                                       |                          |                                        |                                                |             |                                       |         |
| Primary Structure: ■ SF Dwelling □ SF Townhouse □ SF Duplex □ Mobile Home □ Multi-Family Dwelling (MF*) Condo: □ Yes ■ No  Utilities: ■ Electric □ Gas Water Supply: □ Public ■ Private (Well) Sewage Disposal: □ Public ■ Private (Septic)                                                                                                                                                                                                                                                                                    |                                       |                          |                                        |                                                |             |                                       |         |
| Utilities: ■ Electric □ Gas Water Supply: □ Public                                                                                                                                                                                                                                                                                                                                                                                                                                                                             | ■ Private                             | (Well)                   |                                        | <u>'                                      </u> |             | Private (Septic)                      |         |
| Heating System: ■ Electric ■ Natural Gas □ Propane □ Ot                                                                                                                                                                                                                                                                                                                                                                                                                                                                        |                                       |                          | <u> </u>                               | ree Project:                                   |             |                                       |         |
| Sprinkler System: ☐ NFPA 13 ☐ NFPA 13R ■ NFPA 13D ☐ None Fire Alarm System: ■ Yes ☐ No ☐ Voice Evac                                                                                                                                                                                                                                                                                                                                                                                                                            |                                       |                          |                                        |                                                |             |                                       |         |
| ADDITIONAL RESIDENTIAL INFORMATION (PLEASE SELECT/COMPLETE ALL THAT APPLY)                                                                                                                                                                                                                                                                                                                                                                                                                                                     |                                       |                          |                                        |                                                |             |                                       |         |
| Model Name & Options: "COVERDALE" ELEV. 3, 2 STY                                                                                                                                                                                                                                                                                                                                                                                                                                                                               | <del>,</del>                          |                          | Υ                                      |                                                | Т           |                                       |         |
| # of Bedrooms (SF): 4 # of efficiency units (MF*):                                                                                                                                                                                                                                                                                                                                                                                                                                                                             | # of 1 BR (I                          | T                        | # of 2 BR (                            | MF*):                                          |             | # of 3 BR (MF*):                      |         |
| # Rooms: <b>9</b>                                                                                                                                                                                                                                                                                                                                                                                                                                                                                                              |                                       | # Half Bath              |                                        |                                                | # Fire      | places: 1                             |         |
| Garage/Carport Info: ■ Attached Garage □ Detached Garage                                                                                                                                                                                                                                                                                                                                                                                                                                                                       | <u>_</u>                              |                          | □ Carport                              | □ None                                         | <del></del> | · · · · · · · · · · · · · · · · · · · |         |
| Basement/Foundation Info:  Slab on Grade  Post & Pier                                                                                                                                                                                                                                                                                                                                                                                                                                                                          |                                       | ed Basement              |                                        | ed Basement:                                   |             |                                       |         |
| 1 <sup>st</sup> Fl Width: <b>50</b> 1 <sup>st</sup> Fl Depth: <b>69</b> 2 <sup>nd</sup> Fl Width                                                                                                                                                                                                                                                                                                                                                                                                                               | ո։ 50                                 | 2 <sup>nd</sup> Fl Depth | :40                                    | Bsmt Width                                     |             | Bsmt Depth: 55                        |         |
| Energy Method: ☐ Prescriptive ☐ Performance ■ UA Alternat                                                                                                                                                                                                                                                                                                                                                                                                                                                                      | ive 🗆 ERI                             | Gross Area:              | 6,499                                  | sq ft                                          | Occupia     | ble Area: <b>4,503</b> sq             | ſſŧ     |
| AGREEMENT/ DISCALIMER REQUIRED                                                                                                                                                                                                                                                                                                                                                                                                                                                                                                 |                                       |                          |                                        |                                                |             |                                       |         |
| THE UNDERSIGNED HEREBY CERTIFIES AND AGREES AS FOLLOWS: (1) THAT HE/SHE IS AUTHORIZED TO MAKE THIS APPLICATION; (2) THAT THE INFORMATION IS CORRECT; (3) THAT HE/SHE WILL COMPLY WITH ALL REGULATIONS OF HOWARD COUNTY WHICH ARE APPLICABLE THERETO; (4) THAT HE/SHE WILL PERFORM NO WORK ON THE ABOVE REFERENCED PROPERTY NOT SPECIFICALLY DESCRIBED IN THIS APPLICATION; (5) THAT HE/SHE GRANTS COUNTY OFFICIALS THE RIGHT TO ENTER ONTO THIS PROPERTY FOR THE PURPOSE OF INSPECTING THE WORK PERMITTED AND POSTING NOTICES. |                                       |                          |                                        |                                                |             |                                       |         |
|                                                                                                                                                                                                                                                                                                                                                                                                                                                                                                                                |                                       |                          |                                        |                                                |             |                                       |         |
| 6/29/2023                                                                                                                                                                                                                                                                                                                                                                                                                                                                                                                      |                                       |                          |                                        |                                                |             |                                       |         |
| APPLICANT'S ORIGINAL SIGNATURE DATE SIGNED                                                                                                                                                                                                                                                                                                                                                                                                                                                                                     |                                       |                          |                                        |                                                |             |                                       |         |
| FOR OFFICE USE ONLY CHECKS PAYABLE TO: DIRECTOR OF FINANCE OF HOWARD COUNTY                                                                                                                                                                                                                                                                                                                                                                                                                                                    |                                       |                          |                                        |                                                |             |                                       |         |
| AGENCIES REQUIRED/APPROVALS:                                                                                                                                                                                                                                                                                                                                                                                                                                                                                                   |                                       |                          | ,                                      |                                                |             |                                       |         |
|                                                                                                                                                                                                                                                                                                                                                                                                                                                                                                                                |                                       |                          | 1 Ap                                   | proved                                         | , ,         |                                       |         |
| ØPR   □/DPZ   □/c                                                                                                                                                                                                                                                                                                                                                                                                                                                                                                              | DED                                   |                          | ☑ Health                               | MRK 7/                                         | rop3        | □ SHA □ CID                           |         |
| SUBMITTAL FEES: \$ 150° PAYMENT:                                                                                                                                                                                                                                                                                                                                                                                                                                                                                               | Ck#                                   | 6332                     | _                                      | []                                             | ACCEPT      | ED BY:                                |         |