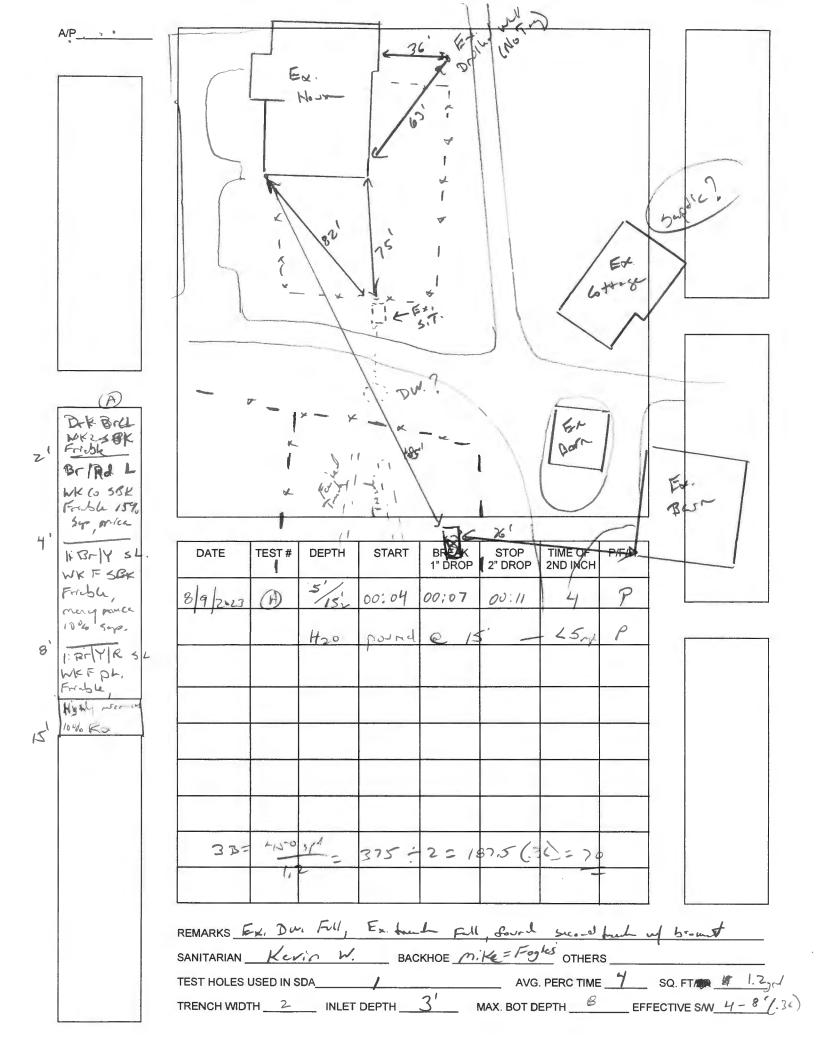

## **INFORMATION FORM - SEPTIC SYSTEM REPAIR/UPGRADE**

| Reason for Request:                                |                                                                                                                                                                                                                                   | Has the septic tank been pumped within the last month?                                                                   |                                                                                                                                                                             |                                   |  |  |
|----------------------------------------------------|-----------------------------------------------------------------------------------------------------------------------------------------------------------------------------------------------------------------------------------|--------------------------------------------------------------------------------------------------------------------------|-----------------------------------------------------------------------------------------------------------------------------------------------------------------------------|-----------------------------------|--|--|
| İΧ                                                 | Failing System                                                                                                                                                                                                                    | X Yes                                                                                                                    | Date pumped: 5/31/23                                                                                                                                                        |                                   |  |  |
|                                                    | System relocation for proposed addition                                                                                                                                                                                           | No                                                                                                                       |                                                                                                                                                                             |                                   |  |  |
|                                                    | System upgrade for proposed addition                                                                                                                                                                                              |                                                                                                                          |                                                                                                                                                                             |                                   |  |  |
|                                                    | Inadequate treatment zone                                                                                                                                                                                                         | Was a visual in                                                                                                          | nducted?                                                                                                                                                                    |                                   |  |  |
|                                                    | Collapsed septic tank                                                                                                                                                                                                             |                                                                                                                          | xplain observation: drywell and trench failing                                                                                                                              |                                   |  |  |
|                                                    | Collapsed drywell                                                                                                                                                                                                                 | No                                                                                                                       |                                                                                                                                                                             |                                   |  |  |
| Exist                                              | ing system design                                                                                                                                                                                                                 | Was a visual inspection of the sewage line conducted?                                                                    |                                                                                                                                                                             |                                   |  |  |
| ×                                                  | Drywell                                                                                                                                                                                                                           | ∠Yes                                                                                                                     |                                                                                                                                                                             |                                   |  |  |
| ×                                                  | Trench                                                                                                                                                                                                                            | No                                                                                                                       |                                                                                                                                                                             |                                   |  |  |
|                                                    | Mound                                                                                                                                                                                                                             |                                                                                                                          |                                                                                                                                                                             |                                   |  |  |
|                                                    | Unknown                                                                                                                                                                                                                           | Blockage Leading to the field                                                                                            |                                                                                                                                                                             |                                   |  |  |
|                                                    | Other:                                                                                                                                                                                                                            | Yes Expl                                                                                                                 | ain                                                                                                                                                                         |                                   |  |  |
|                                                    |                                                                                                                                                                                                                                   | .X_No _                                                                                                                  |                                                                                                                                                                             |                                   |  |  |
| Is dis                                             | scharge surfacing on the ground?                                                                                                                                                                                                  |                                                                                                                          |                                                                                                                                                                             |                                   |  |  |
|                                                    | Yes                                                                                                                                                                                                                               |                                                                                                                          |                                                                                                                                                                             |                                   |  |  |
| V ~ ~ !                                            | _XNo<br>tional Comments:                                                                                                                                                                                                          |                                                                                                                          |                                                                                                                                                                             |                                   |  |  |
| Audi                                               | tional comments.                                                                                                                                                                                                                  |                                                                                                                          |                                                                                                                                                                             |                                   |  |  |
| garag<br>prope                                     | ges, etc? This information must be disclosed at the time                                                                                                                                                                          | e of this application. Th                                                                                                | dditions or modifications to the property, i.e. pools, living Health Department will not be able to accommodate and additional fee, testing, and submittal of a Percolation | requests in the field for         |  |  |
| Sept                                               | ic Contractor: Fogle's Septic Clean, Inc.                                                                                                                                                                                         | <del> </del>                                                                                                             | Contractor's Phone: 410-795-5670                                                                                                                                            |                                   |  |  |
| Cont                                               | ractor's Address: 580 Obrecht Rd Sykesville, N                                                                                                                                                                                    | /ID 21784                                                                                                                |                                                                                                                                                                             |                                   |  |  |
| Prop                                               | erty Address: 14831 Triadelphia Rd                                                                                                                                                                                                |                                                                                                                          | County File: 05-359600                                                                                                                                                      | <del></del>                       |  |  |
| Subd                                               | livision: Goshen Property                                                                                                                                                                                                         |                                                                                                                          | Lot: Par A Year Built: 1850                                                                                                                                                 | _                                 |  |  |
| Owner's Name: Laura Stern                          |                                                                                                                                                                                                                                   |                                                                                                                          | Existing bedrooms: 4                                                                                                                                                        |                                   |  |  |
| Nam                                                | e of previous owners: Brian Schiner                                                                                                                                                                                               |                                                                                                                          | Existing bedrooms:                                                                                                                                                          |                                   |  |  |
|                                                    | Charles Goshen                                                                                                                                                                                                                    |                                                                                                                          | Proposed bedrooms:                                                                                                                                                          |                                   |  |  |
| the r<br>*Prio<br>Print<br>If soi<br>of Er<br>No p | epair or upgrade.<br>or to scheduling inspections, scaled plans should<br>cout a copy of Real Property Data via Dept. of Ta:<br>I/site conditions are limited and sewer and/or M<br>mergency Sewer Extension or Emergency Metro I | be submitted to clari<br>xation website<br>letro District status is<br>District Inclusion. The<br>lled without prior fee | Indexed file found not conducive to connection, the Sanitarian may e Owner should contact the Bureau of Utilities for collection at the office unless an emergency exist    | <br>recommend pursuit<br>details. |  |  |