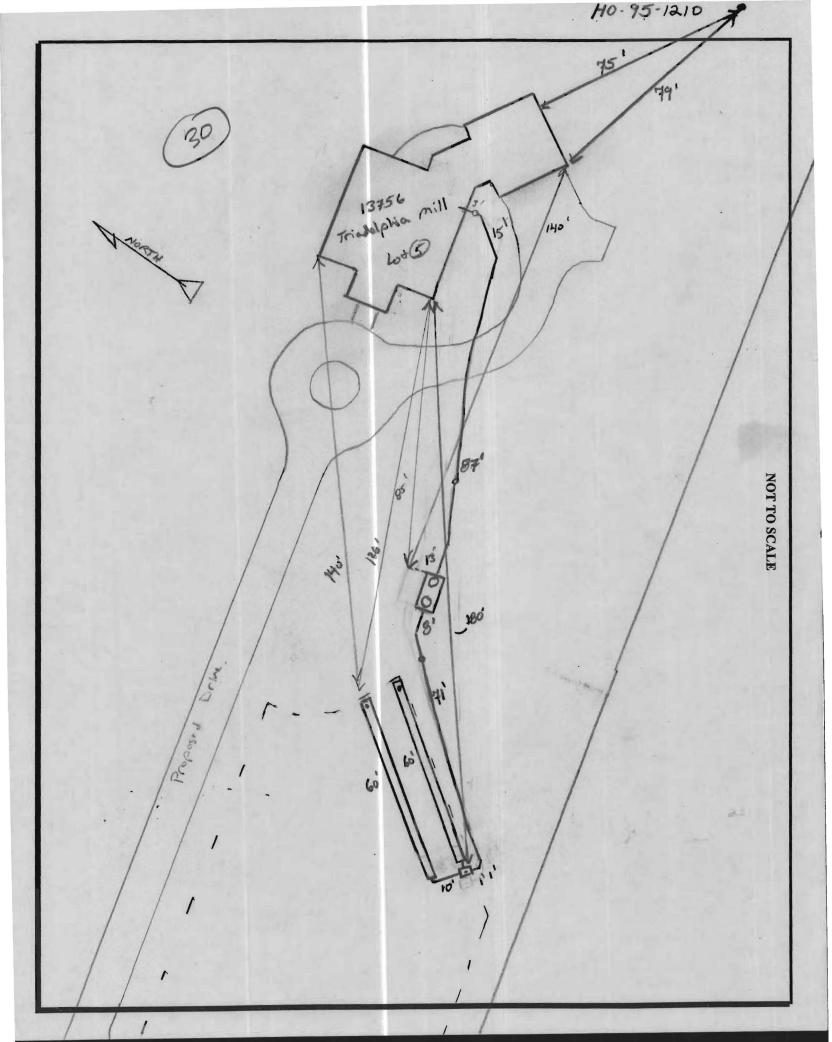

| LAYOUT 7/7/11<br>INSP 2 7/8/11 am<br>INSP 3 7/8/11 pm                                                                                       |                                                                                                                                                                                                                                                                                                                                                                                                                                                | - Carles St. St. St.        |                      |
|---------------------------------------------------------------------------------------------------------------------------------------------|------------------------------------------------------------------------------------------------------------------------------------------------------------------------------------------------------------------------------------------------------------------------------------------------------------------------------------------------------------------------------------------------------------------------------------------------|-----------------------------|----------------------|
| ISSUE DATE:                                                                                                                                 | 6.22.1                                                                                                                                                                                                                                                                                                                                                                                                                                         | PERMIT                      | P 536769             |
| APPROVAL DATE:<br>Tax ID # 05-392802<br>ON-SITE SEWAGE DISPOSAL SYSTEM<br>HOWARD COUNTY HEALTH DEPARTMENT<br>BUREAU OF ENVIRONMENTAL HEALTH |                                                                                                                                                                                                                                                                                                                                                                                                                                                |                             |                      |
| South Canoll P                                                                                                                              | xckhoe                                                                                                                                                                                                                                                                                                                                                                                                                                         | IS PERMITTED TO INST.       | ALL 🛛 ALTER          |
| ADDRESS:                                                                                                                                    |                                                                                                                                                                                                                                                                                                                                                                                                                                                | PHONE NUMBER:               | 410-875-4194         |
| SUBDIVISION: Phe                                                                                                                            | elps Property                                                                                                                                                                                                                                                                                                                                                                                                                                  | LOT NUMBER:                 | 5                    |
| ADDRESS: 13756 Triadelphia Mill Road PROPERTY OWNER: Robert Berlow                                                                          |                                                                                                                                                                                                                                                                                                                                                                                                                                                |                             |                      |
| SEPTIC TANK CAPACITY (GALLONS): 2000 OUTLET BAFFLE FILTER REQUIRED                                                                          |                                                                                                                                                                                                                                                                                                                                                                                                                                                |                             |                      |
| PUMP CHAMBER CAPACITY (GALLONS):                                                                                                            |                                                                                                                                                                                                                                                                                                                                                                                                                                                | COMPARTMENTED TANK REQUIRED |                      |
| NUMBER OF BEDROOMS:                                                                                                                         |                                                                                                                                                                                                                                                                                                                                                                                                                                                | 4 APPLICATION RATE: _1.2    |                      |
| SQUARE FOOTAGE OF HOUSE: >3500                                                                                                              |                                                                                                                                                                                                                                                                                                                                                                                                                                                |                             |                      |
| LINEAR FEET OF TRENCH REQUIRED: 2' wide ()                                                                                                  |                                                                                                                                                                                                                                                                                                                                                                                                                                                |                             |                      |
| TRENCHES:                                                                                                                                   | Trenches to by 2.0 feet wide. Inlet 3.0 feet below original grade. Bottom maximum depth 5.0 feet below original grade. Effective area begins at 5.5 feet below original grade with 2.0 feet of stone below distribution pipe.                                                                                                                                                                                                                  |                             |                      |
| LOCATION:                                                                                                                                   | Set septic tank per layout inspection. Set distribution box at top of septic easement 42' from south corner. Install 40' trenches on both sides of distribution box (last trench length is 45'long).                                                                                                                                                                                                                                           |                             |                      |
| NOTES:                                                                                                                                      | <b>Do not</b> order the septic tank until after layout inspection and Sanitarian approval. Stake<br>easement corners. Call for layout inspection. Mark utilities. Gravel tickets must be available<br>for Environmental Sanitarians. Stone must be approved by the Howard County Health<br>Department. A written variance request is required for tanks deeper than 3 feet. A traffic<br>bearing lid is required for tanks deeper than 4 feet. |                             |                      |
| PLANS APPROVED:                                                                                                                             | Robert Bricker/Heid                                                                                                                                                                                                                                                                                                                                                                                                                            | i Scott                     | DATE: <u>1/12/11</u> |

NOT TO SCALE TRENCH/DRAINFIELD DATA WIDTH INLET BOTTOM 3 5 3 NUMBER OF TRENCHES 2 TOTAL LENGTH 120 ABSORPTION AREA 360' +5W DISTRIBUTION BOX LEVEL \_ Jardas DISTRIBUTION BOX BAFFLE DISTRIBUTION BOX PORT Ves SEPTIC TANK DATA SEPTIC TANK I LEVEL Yes See Seperate Sheet for As-Built MANUFACTURER 13 Jon CAPACITY 2000 GAL SEAM LOC \_\_\_\_\_ TANK LID DEPTH BAFFLES Yee BAFFLE FILTER MANHOLE LOC 6" PORT LOC WATERTIGHT TEST SLOTTED Yes DATE ON LID 5-28-11 PUMP/SEPTIC TANK LEVEL MANUFACTURER CAPACITY GAL SEAM LOC TANK LID DEPTH BAFFLES BAFFLE FILTER MANHOLE LOC 6" PORT LOC WATERTIGHT TEST SLOTTED ROAD NAME DATE ON LID PRE-CONSTRUCTION: fower side of date sheeve almandary lastrate ×600' trente CNO towards (an) K ce INSTALLATION: 7/8/11 Planblag form Tub modelle (on) Workin SHL DA. FRA badtle Jus Ser dela ASSIB OK terk DATE OF APPROVAL 7/8/11 FINAL INSPECTOR