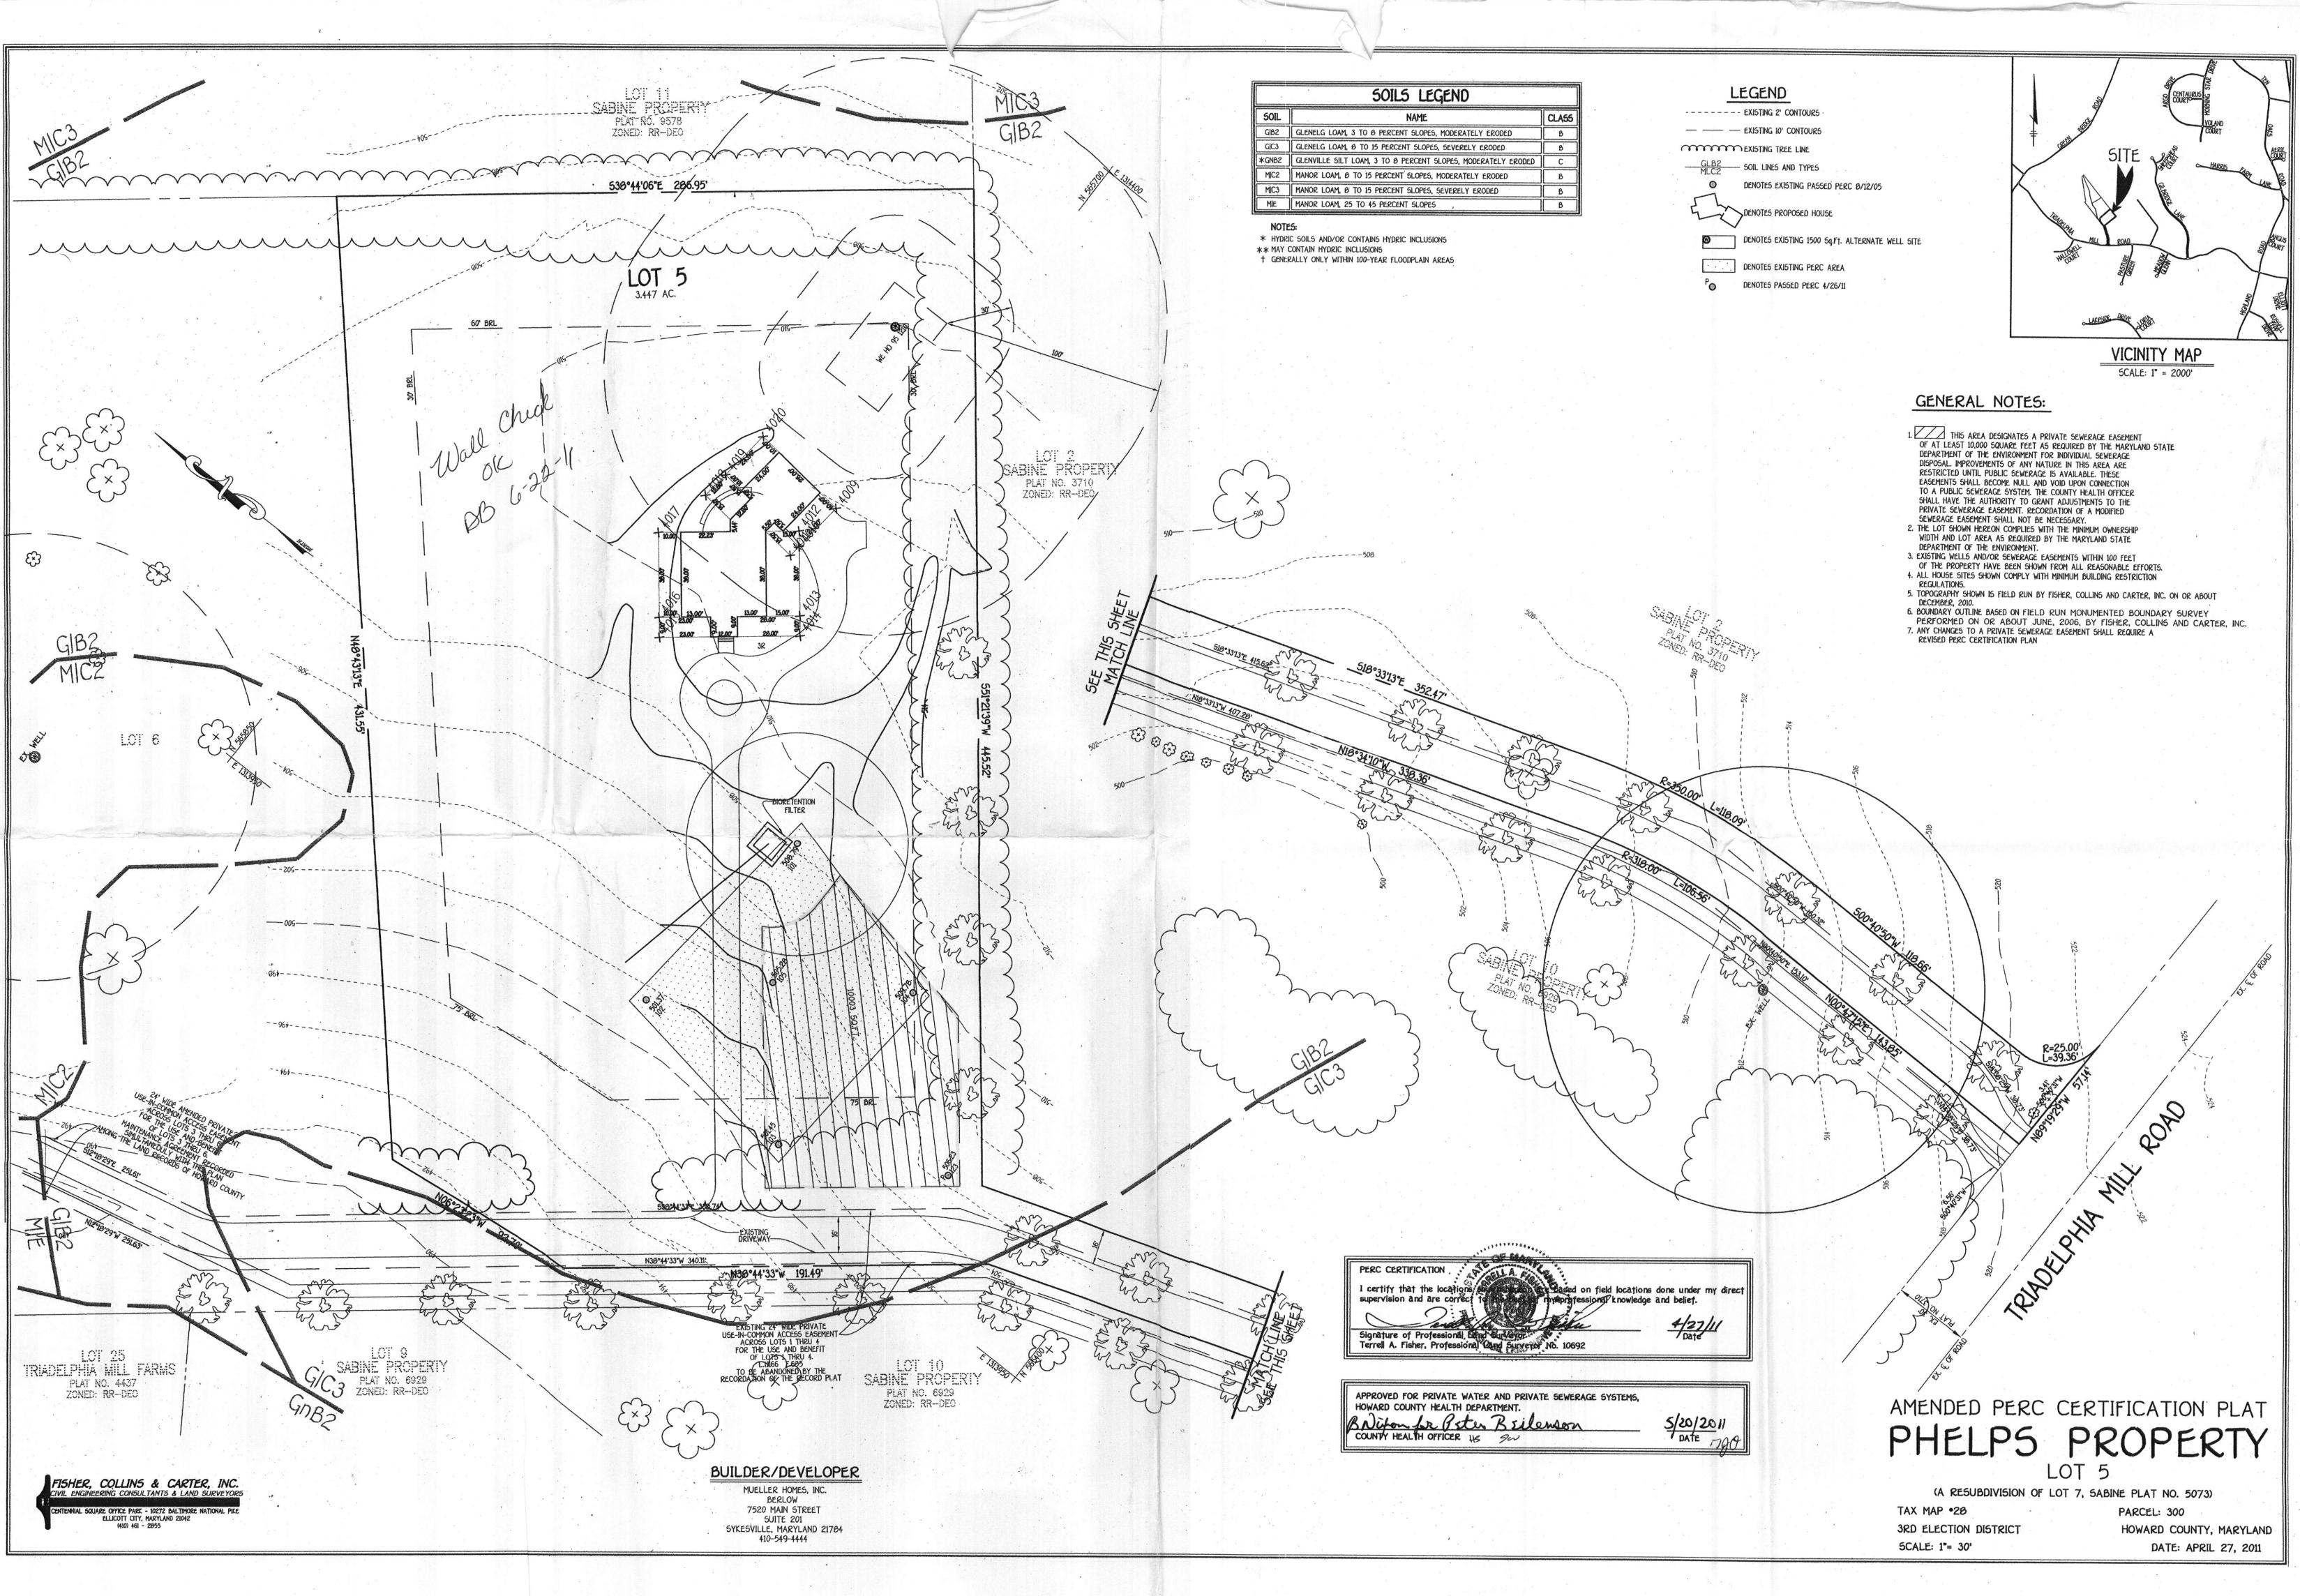

| LAYOUT 7/7/11<br>INSP 2 7/8/11 am<br>INSP 3 7/8/11 pm                                                                                       |                                                                                                                                                                                                                                                                                                                                                                                                                                                | - Carles St. St. St.        |                      |
|---------------------------------------------------------------------------------------------------------------------------------------------|------------------------------------------------------------------------------------------------------------------------------------------------------------------------------------------------------------------------------------------------------------------------------------------------------------------------------------------------------------------------------------------------------------------------------------------------|-----------------------------|----------------------|
| ISSUE DATE:                                                                                                                                 | 6.22.1                                                                                                                                                                                                                                                                                                                                                                                                                                         | PERMIT                      | P 536769             |
| APPROVAL DATE:<br>Tax ID # 05-392802<br>ON-SITE SEWAGE DISPOSAL SYSTEM<br>HOWARD COUNTY HEALTH DEPARTMENT<br>BUREAU OF ENVIRONMENTAL HEALTH |                                                                                                                                                                                                                                                                                                                                                                                                                                                |                             |                      |
| South Canoll P                                                                                                                              | xckhoe                                                                                                                                                                                                                                                                                                                                                                                                                                         | IS PERMITTED TO INST.       | ALL 🛛 ALTER          |
| ADDRESS:                                                                                                                                    |                                                                                                                                                                                                                                                                                                                                                                                                                                                | PHONE NUMBER:               | 410-875-4194         |
| SUBDIVISION: Phe                                                                                                                            | elps Property                                                                                                                                                                                                                                                                                                                                                                                                                                  | LOT NUMBER:                 | 5                    |
| ADDRESS: 13756 Triadelphia Mill Road PROPERTY OWNER: Robert Berlow                                                                          |                                                                                                                                                                                                                                                                                                                                                                                                                                                |                             |                      |
| SEPTIC TANK CAPACITY (GALLONS): 2000 OUTLET BAFFLE FILTER REQUIRED                                                                          |                                                                                                                                                                                                                                                                                                                                                                                                                                                |                             |                      |
| PUMP CHAMBER CAPACITY (GALLONS):                                                                                                            |                                                                                                                                                                                                                                                                                                                                                                                                                                                | COMPARTMENTED TANK REQUIRED |                      |
| NUMBER OF BEDROOMS:                                                                                                                         |                                                                                                                                                                                                                                                                                                                                                                                                                                                | 4 APPLICATION RATE: _1.2    |                      |
| SQUARE FOOTAGE OF HOUSE: >3500                                                                                                              |                                                                                                                                                                                                                                                                                                                                                                                                                                                |                             |                      |
| LINEAR FEET OF TRENCH REQUIRED: 2' wide ()                                                                                                  |                                                                                                                                                                                                                                                                                                                                                                                                                                                |                             |                      |
| TRENCHES:                                                                                                                                   | Trenches to by 2.0 feet wide. Inlet 3.0 feet below original grade. Bottom maximum depth 5.0 feet below original grade. Effective area begins at 5.5 feet below original grade with 2.0 feet of stone below distribution pipe.                                                                                                                                                                                                                  |                             |                      |
| LOCATION:                                                                                                                                   | Set septic tank per layout inspection. Set distribution box at top of septic easement 42' from south corner. Install 40' trenches on both sides of distribution box (last trench length is 45'long).                                                                                                                                                                                                                                           |                             |                      |
| NOTES:                                                                                                                                      | <b>Do not</b> order the septic tank until after layout inspection and Sanitarian approval. Stake<br>easement corners. Call for layout inspection. Mark utilities. Gravel tickets must be available<br>for Environmental Sanitarians. Stone must be approved by the Howard County Health<br>Department. A written variance request is required for tanks deeper than 3 feet. A traffic<br>bearing lid is required for tanks deeper than 4 feet. |                             |                      |
| PLANS APPROVED:                                                                                                                             | Robert Bricker/Heid                                                                                                                                                                                                                                                                                                                                                                                                                            | i Scott                     | DATE: <u>1/12/11</u> |