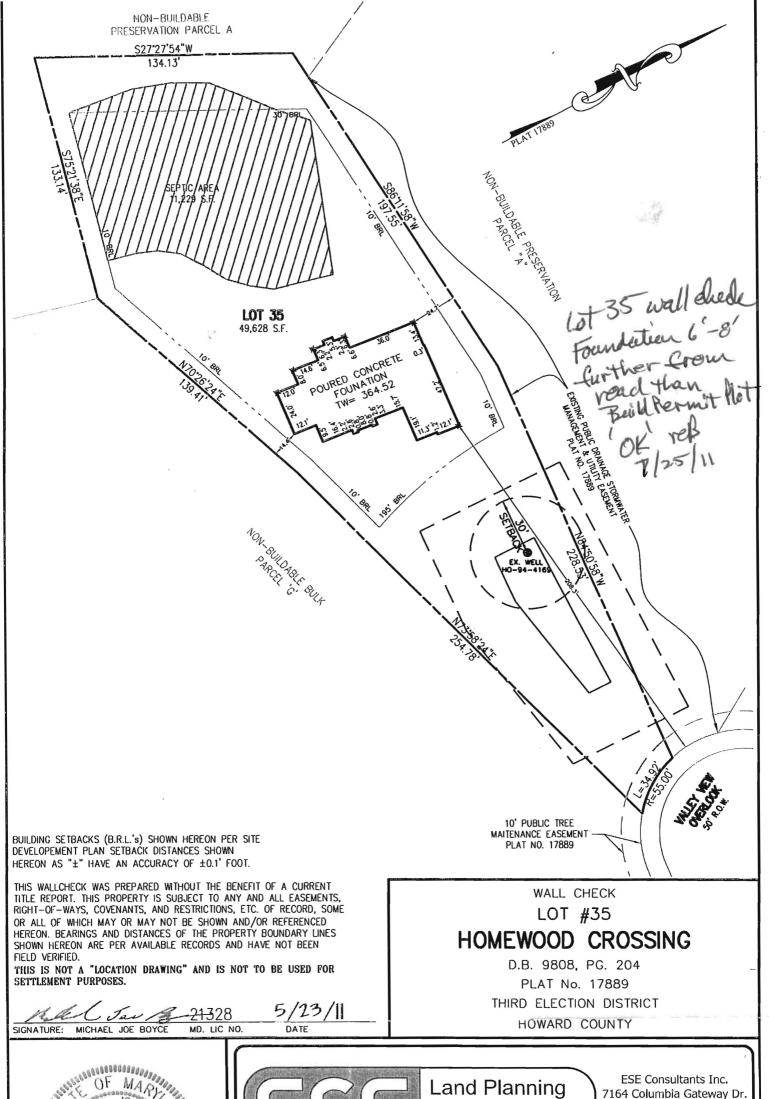

ESE

Land Planning Engineering Land Surveying ESE Consultants Inc. 7164 Columbia Gateway Dr. Suite 203 Columbia, MD 21046 TEL: 410-872-9105 FAX: 410-872-4870

DATE: 05/23/11

CHK'D: MJB

SCALE: 1"=50'

JOB#: 1214

.

FILE: LOT\_35\_WC

DRAWN: MJB