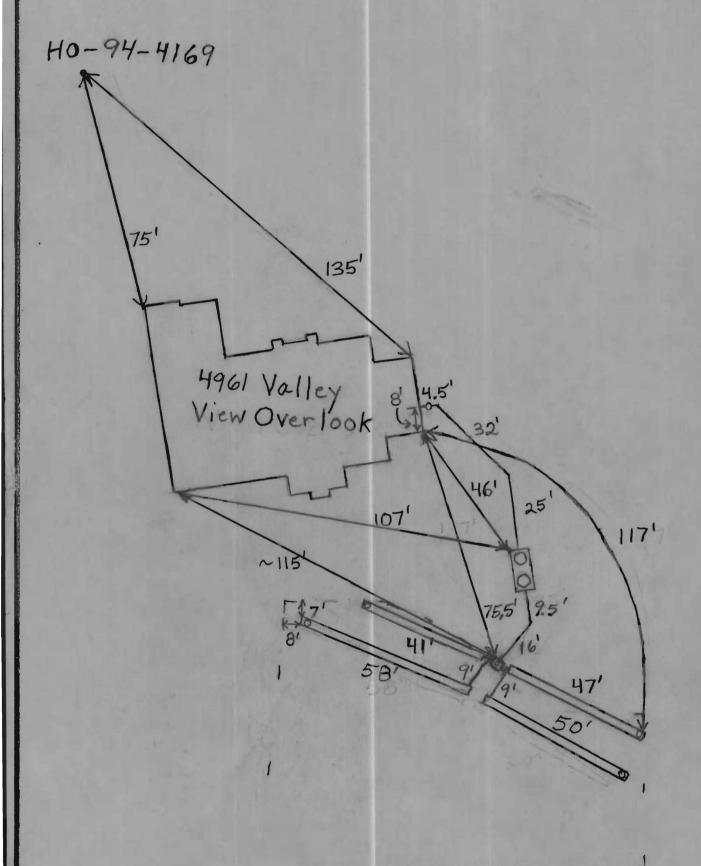

| LAYOUT 8/2/20        |                                                                                                                                                                                                                                                                                                                                                                                                                                                                        |                                                                                                                                                                                         |                |  |
|----------------------|------------------------------------------------------------------------------------------------------------------------------------------------------------------------------------------------------------------------------------------------------------------------------------------------------------------------------------------------------------------------------------------------------------------------------------------------------------------------|-----------------------------------------------------------------------------------------------------------------------------------------------------------------------------------------|----------------|--|
| INSP 2 8/4/201       |                                                                                                                                                                                                                                                                                                                                                                                                                                                                        |                                                                                                                                                                                         |                |  |
| INSP 3               | INSP 6                                                                                                                                                                                                                                                                                                                                                                                                                                                                 |                                                                                                                                                                                         |                |  |
| ISSUE DATE:          | 72511                                                                                                                                                                                                                                                                                                                                                                                                                                                                  | PERMIT                                                                                                                                                                                  | P 535911       |  |
| APPROVAL DATE:       | 8/5/2011                                                                                                                                                                                                                                                                                                                                                                                                                                                               | ILKIVIII                                                                                                                                                                                | A 515042       |  |
|                      | HOWARD COUNT                                                                                                                                                                                                                                                                                                                                                                                                                                                           | Tax ID # AGE DISPOSAL SYSTEM TY HEALTH DEPARTMENT VIRONMENTAL HEALTH                                                                                                                    |                |  |
| Fogus Septi          | Ċ                                                                                                                                                                                                                                                                                                                                                                                                                                                                      | IS PERMITTED TO INS                                                                                                                                                                     | TALL ☑ ALTER□  |  |
| ADDRESS:             | obrect Sylan                                                                                                                                                                                                                                                                                                                                                                                                                                                           | WILL MD PHONE NUMBER                                                                                                                                                                    |                |  |
| SUBDIVISION:         | Homewood Crossing                                                                                                                                                                                                                                                                                                                                                                                                                                                      | LOT NUMBER:                                                                                                                                                                             | 35             |  |
| ADDRESS: 496         | 61 Valley View Overlook                                                                                                                                                                                                                                                                                                                                                                                                                                                | PROPERTY OWNER:                                                                                                                                                                         | Toll MD III LP |  |
| SEPTIC TANK CAPACIT  | Y (GALLONS):                                                                                                                                                                                                                                                                                                                                                                                                                                                           | 2000 OUTLET BAFFLE F                                                                                                                                                                    | LTER REQUIRED  |  |
| PUMP CHAMBER CAPAC   | CITY (GALLONS):                                                                                                                                                                                                                                                                                                                                                                                                                                                        | COMPARTMENTED                                                                                                                                                                           | TANK REQUIRED  |  |
| NUMBER OF BEDROOMS:  |                                                                                                                                                                                                                                                                                                                                                                                                                                                                        | 4 APPLICATION RAT                                                                                                                                                                       | E: _1.2        |  |
| SQUARE FOOTAGE OF I  | HOUSE:                                                                                                                                                                                                                                                                                                                                                                                                                                                                 | Unkwn Inlet 4' 200 195' Bottom 8'                                                                                                                                                       |                |  |
| LINEAR FEET OF TRENC | CH REQUIRED:                                                                                                                                                                                                                                                                                                                                                                                                                                                           | 200 195' Bottom 8"                                                                                                                                                                      |                |  |
| TRENCHES:            | depth 7.5 feet below of                                                                                                                                                                                                                                                                                                                                                                                                                                                | et wide. Inlet 3.0 feet below original goriginal grade. Effective area begins a stone below distribution pipe.                                                                          |                |  |
| LOCATION:            |                                                                                                                                                                                                                                                                                                                                                                                                                                                                        | Set septic tank per layout inspection. Set distribution box at the highest point of septic easement per layout inspection. Install 200 feet of trench on contour per layout inspection. |                |  |
| NOTES:               | C/o needed on bend between house and tank. Do not order the septic tank until after layout inspection and Sanitarian approval. Stake easement corners. Call for layout inspection. Mark utilities. Gravel tickets must be available for Environmental Sanitarians. Stone must be approved by the Howard County Health Department. A written variance request is required for tanks deeper than 3 feet. A traffic bearing lid is required for tanks deeper than 4 feet. |                                                                                                                                                                                         |                |  |
| PLANS APPROVED:      | Dana Bernard                                                                                                                                                                                                                                                                                                                                                                                                                                                           |                                                                                                                                                                                         | DATE: 5/25/10  |  |

NOTE: ALL PARTS OF SEPTIC SYSTMEM SHALL BE 100 FEET FROM ANY WATER WELL NOTE: MANHOLE RISERS REQUIRED ON ALL SEPTIC TANKS AND PUMP CHAMBERS

NEITHER THE HOWARD COUNTY COUNCIL OR THE HEALTH DEPARTMENT IS RESPONSIBLE FOR THE SUCCESSFUL OPERATION OF ANY SYSTEM PERMITTEE RESPONSIBLE FOR OBTAINING FINAL APPROVAL ON THIS PERMIT

CALL 410-313-1771 FOR INSPECTION OF SEPTIC SYSTEM

NOT TO SCALE TRENCH/DRAINFIELD DATA WIDTH INLET BOTTOM NUMBER OF TRENCHES TOTAL LENGTH 1961 ABSORPTION AREA DISTRIBUTION BOX LEVEL Levelers DISTRIBUTION BOX BAFFLE Yes DISTRIBUTION BOX PORT SEPTIC TANK DATA SEPTIC TANK I LEVEL Yes MANUFACTURER Babylon CAPACITY 2000 SEAM LOC \_\_ See As-Built Drawing On Separate Sheet BAFFLES\_ BAFFLE FILTER MANHOLE LOC Front+Rear None WATERTIGHT TEST No SLOTTED YES MP/SEPTIC TANK LEVEL N/A MANUFACTURER GAL TANK LID DENTH BAFFLES BAFFLE FILTER MANHOLE LOC 6" PORT LOC WATERTIGHT TEST PRE-CONSTRUCTION on contour in both directions. Two upper 45' two lover trenches that are 50' to 60' long. Set to FINAL INSPECTOR B. Baker DATE OF APPROVAL 8/5/2011