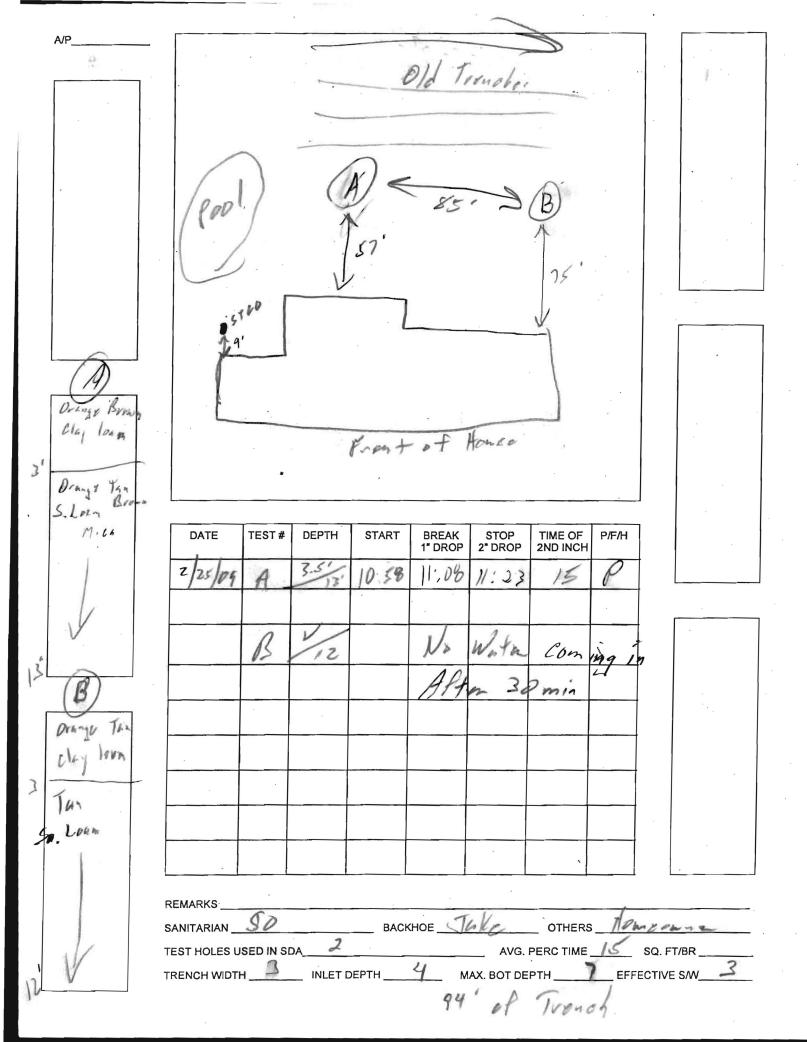

| S. APPROVAL IS BASED                                  | UPON SATISFA     | CTORY REVIEW OF A                                                                             | PERC CERȚIFICATI          | ON PLAN.       |
| EST RESULTS WILL BE MAILE                                                                           | D TO APPLICANT.                                       |                  | SIGNATURE OF APPI                                                                             | JICANT                    |                |

HOWARD COUNTY HEALTH DEPARTMENT, BUREAU OF ENVIRONMENTAL HEALTH, WELL AND SEPTIC PROGRAM 7178 COLUMBIA GATEWAY DRIVE COLUMBIA, MARYLAND 21046 (410) 313-1771 FAX (410) 313-2648 TDD (410) 313-2323 TOLL FREE 1-877-4MD-DHMH



Glady south of the Shart Howard County

### PERMIT

SEWAGE DISPOSAL SYSTEM

p 16927

A 06074

MARYLAND STATE DEPARTMENT OF HEALTH

03-282 082

ELLICOTT CITY

DISTRICT\_\_\_\_3

INVEXED

DATE 4/17/72

| DORESS Ton Oaks Road, Glenelg,    |                             |
|-----------------------------------|-----------------------------|
| SEWAGE DISPOSAL-SYSTEM LOCATED AT |                             |
|                                   |                             |
| SUBDIVISION Harvey Thompson       | ROAD Thompson Drive Lot 10  |
| ROPERTY OWNER Daniel J. Ci        | chetti                      |
| ADDRESS 2665 Thompso              | n Drive, Ellicott City, Md. |