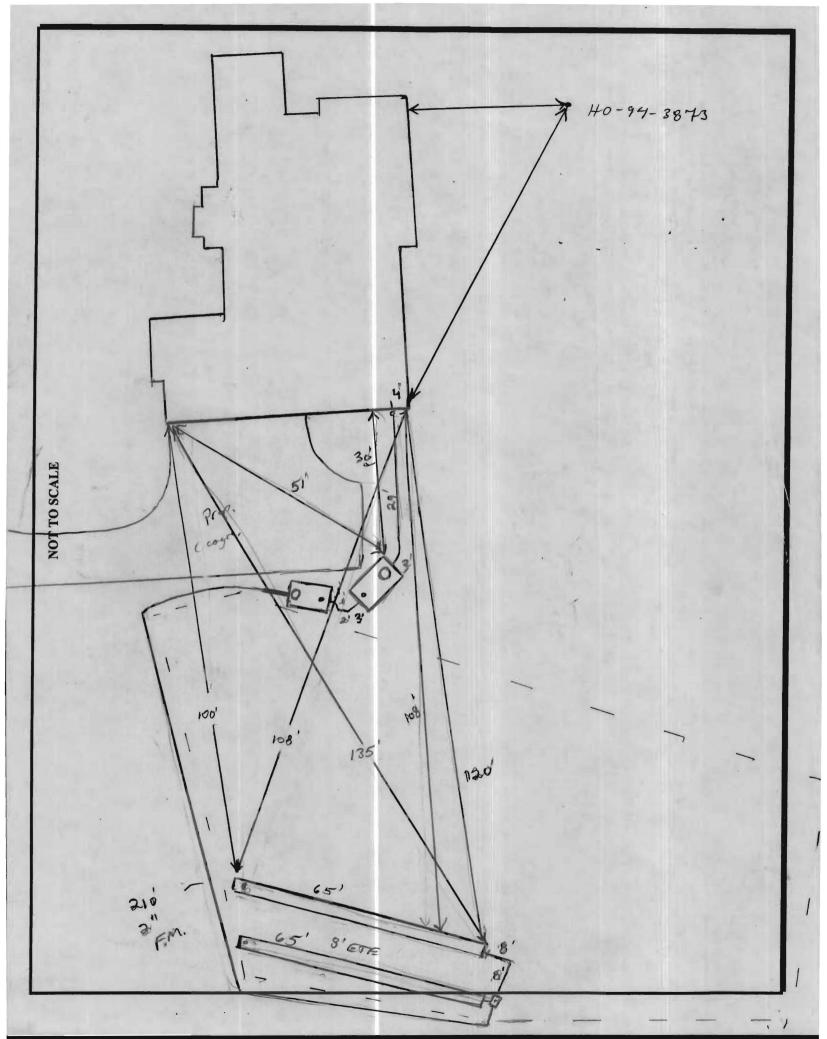

NOT TO SCALE **TRENCH/DRAINFIELD DATA** WIDTH INLET BOTTOM 3' 3 5 NUMBER OF TRENCHES TOTAL LENGTH \_\_\_\_ 30' ABSORPTION AREA 390 +5W DISTRIBUTION BOX LEVEL DISTRIBUTION BOX BAFFLE 45 bend DISTRIBUTION BOX PORT SEPTIC TANK DATA SEPTIC TANK 1 LEVEL Yes MANUFACTURER Bebylon CAPACITY 2000 Sec separate sheet GAL SEAM LOC Top TANK LID DEPTH Yes BAFFLES BAFFLE FILTER MANHOLE LOC Front 6" PORT LOC Real WATERTIGHT TEST SLOTTED Yes DATE ON LID 1000 PUMISEFFIC TANK LEVEL Yes MANUFACTURER Babylon CAPACITY 1500 GAL SEAM LOC \_\_\_\_\_ TANK LID DEPTH /------BAFFLES Front BAFFLE FILTER -MANHOLE LOC Red 6" PORT LOC Fronto WATERTIGHT TEST SLOTTED NO ROAD NAME DATE ON LID OODE PRE-CONSTRUCTION: 5/29/08 set tortes per approved by plan. Keep them out of nell box no more 3' of earth cover. Told builder to to ut sue Mandan well. This WILL BE ENFORCED !! Trende layout any clase to of tente inspection (Kw) five to be given INSTALLATION: 6/30/09 Tanks sat. 4" SHC installed tayout on trulo top center of SDA Install 2x65' trends on Set Dhoa geren. water towards tempkons way. 1/09 Trenches unplate. 2" Nea m ford appoint OK des court mork all inches Armud ensite for slA only to find art that what phas for pump was installed inside dank. P/A alom verticed told contractions to have the remained from assele it took and for such of plat (king) 11/24/09 Everything looks good. P/A test u water FINAL INSPECTOR \_ DATE OF APPROVAL \_