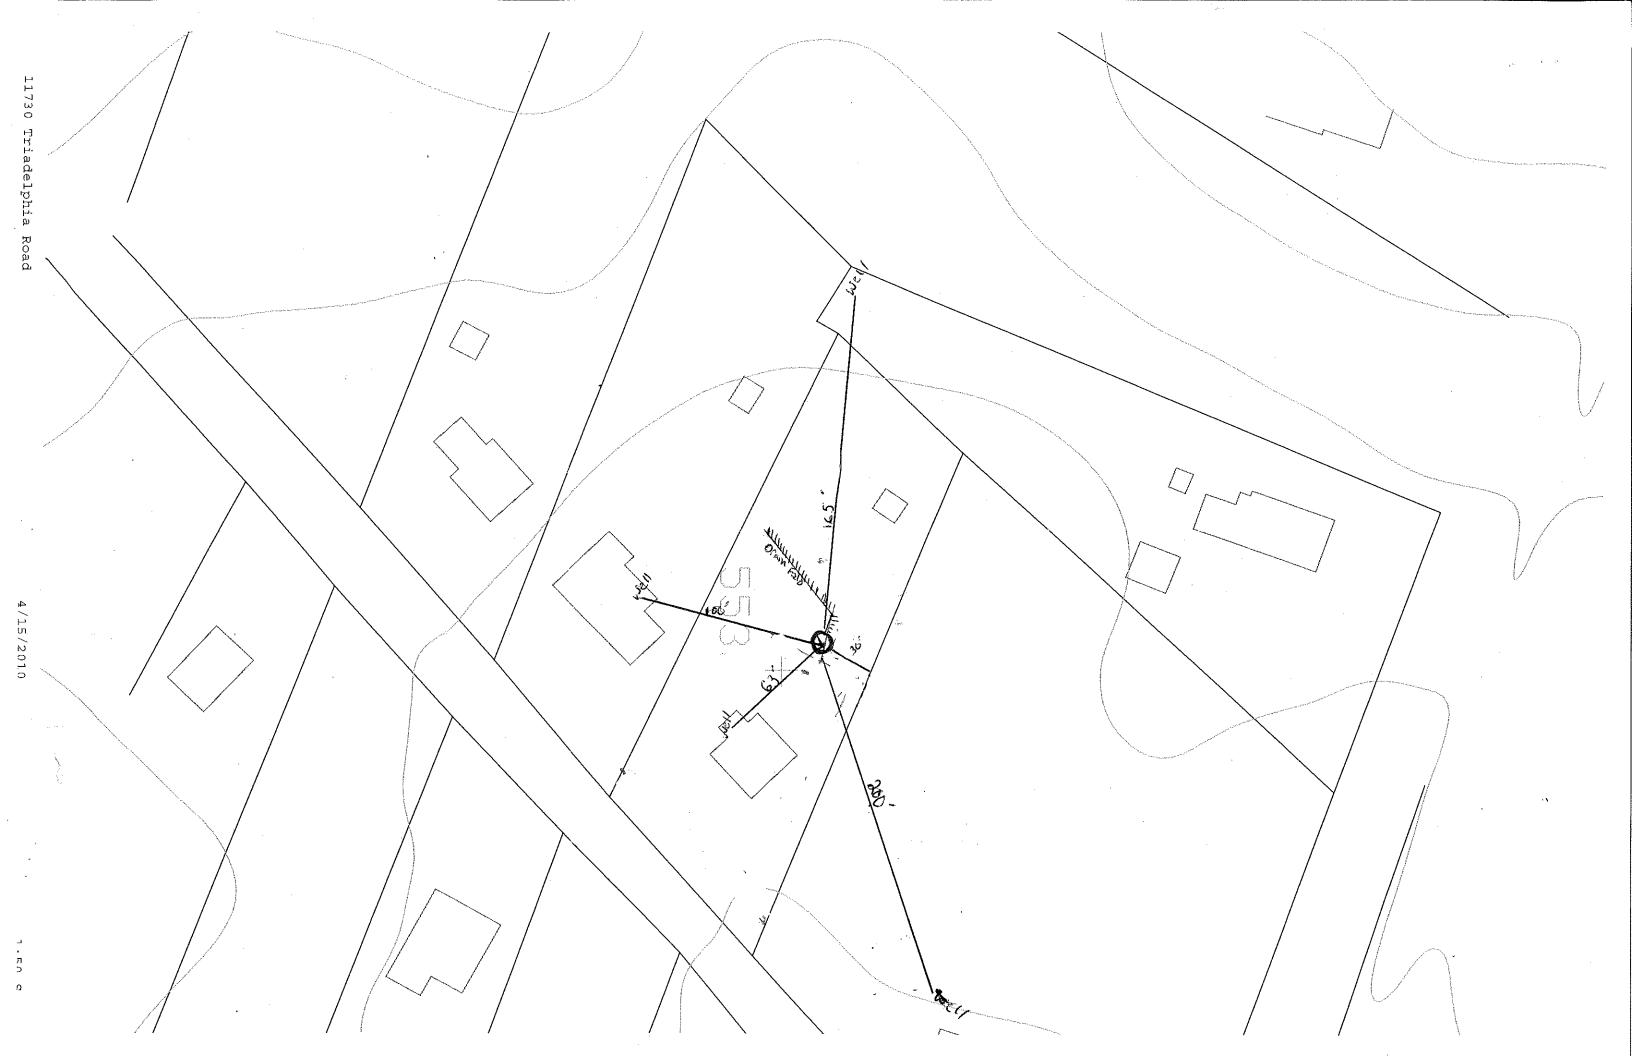

PERMITTEE RESPONSIBLE FOR OBTAINING FINAL APPROVAL ON THIS PERMIT CALL 410-313-1771 FOR INSPECTION OF SEPTIC SYSTEM

NOT TO SCALE TRENCH/DRAINFIELD DATA WIDTH INLET BOTTOM Drywell Depth 4.5-5.5' WIDTH NUMBER OF TRENCHES 2 TOTAL LENGTH ABSORPTION AREA DISTRIBUTION BOX LEVEL DISTRIBUTION BOX BAFFLE DISTRIBUTION BOX PORT SEPTIC TANK DATA SEPTIC TANK 1 LEVEL Yes MANUFACTURER DODY ON -Old Leaking Metal Tank CAPACITY 1500 GAL SEAM LOC TOP Traffic 53.5 TANK LID DEPTH 5 BAFFLES Yes ~50 BAFFLE FILTER MANHOLE LOC From 6" PORT LOC Rear WATERTIGHT/TEST No ~57 SLOTTED Yes **PUMP/SEPTIC TANK LEVEL** ~69 MANUFACTURER CAPACITY GAL SEAM LOC TANK LID DEPTH BAFFLES BAFFLE FILTER MANHOLE LOC 6" PORTLOC\_ WATERTIGHT TEST SPOTTED Jell PRE-CONSTRUCTION InBasement UnderSteps min line than connect to drywell, Put 6" cleanout # ottom of druevel with perforate ons in parto INSTALLATION in drivell. Fill drivell with ston condition of tresse and drewvell when exposed, new tank set and illed with grapel. ited Repair & druce inished the FINAL INSPECTOR B. Baken \_ DATE OF APPROVAL 4/22/2010