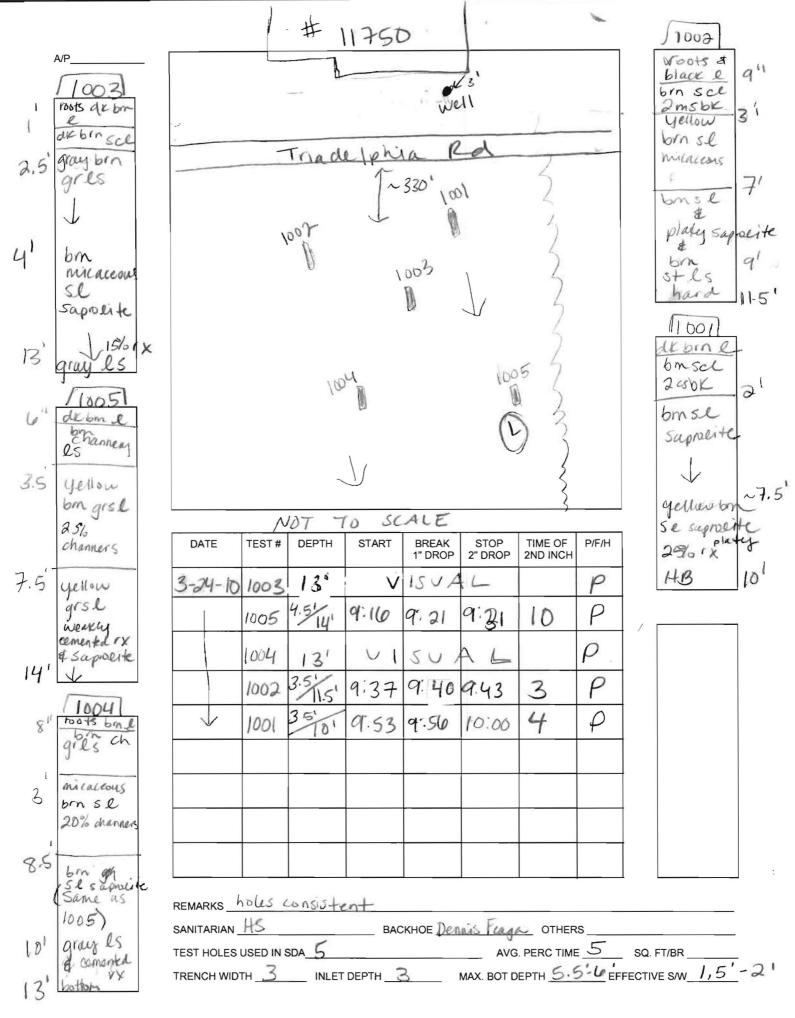

Percolation testing was conducted at the above referenced property on March 24<sup>th</sup>, 2010. Results indicate satisfactory soil conditions for onsite wastewater disposal. A total of 5 test holes were dug per staked locations, all passed.

Field data collected is shown on the Percolation Test Worksheets enclosed with this letter. Further review of this project is contingent upon submission of a Percolation Certification Plan.

If you have any questions regarding this evaluation or requirements for the Percolation Certification Plan, please contact me at (410) 313-6287.

Enclosures Cc: File

|                                                                                                                                                                                                                                                                                                                                                                                                                                                                                                                                                                                                                                                                                                                                                                                                                                                                                                                                                                                                                                                                                                                                                                                                                                                                                                                                                                                                                                                                                                                                                                                                                                                                                                                                                                                                                                                                                    | N 592,400     |                                          |                  |            |
|------------------------------------------------------------------------------------------------------------------------------------------------------------------------------------------------------------------------------------------------------------------------------------------------------------------------------------------------------------------------------------------------------------------------------------------------------------------------------------------------------------------------------------------------------------------------------------------------------------------------------------------------------------------------------------------------------------------------------------------------------------------------------------------------------------------------------------------------------------------------------------------------------------------------------------------------------------------------------------------------------------------------------------------------------------------------------------------------------------------------------------------------------------------------------------------------------------------------------------------------------------------------------------------------------------------------------------------------------------------------------------------------------------------------------------------------------------------------------------------------------------------------------------------------------------------------------------------------------------------------------------------------------------------------------------------------------------------------------------------------------------------------------------------------------------------------------------------------------------------------------------|---------------|------------------------------------------|------------------|------------|
| and and the second |               | - F/2                                    | FUTURE 25' 1/2 R | manning S7 |
|                                                                                                                                                                                                                                                                                                                                                                                                                                                                                                                                                                                                                                                                                                                                                                                                                                                                                                                                                                                                                                                                                                                                                                                                                                                                                                                                                                                                                                                                                                                                                                                                                                                                                                                                                                                                                                                                                    | DRIVEWAY 5482 | Magener Coll                             | Municipality     | 100R 100R  |
|                                                                                                                                                                                                                                                                                                                                                                                                                                                                                                                                                                                                                                                                                                                                                                                                                                                                                                                                                                                                                                                                                                                                                                                                                                                                                                                                                                                                                                                                                                                                                                                                                                                                                                                                                                                                                                                                                    | iXA           | EX. V<br>EX. DRIV<br>EX. DRIV<br>#339209 | VELL IN HOUSE    |            |
|                                                                                                                                                                                                                                                                                                                                                                                                                                                                                                                                                                                                                                                                                                                                                                                                                                                                                                                                                                                                                                                                                                                                                                                                                                                                                                                                                                                                                                                                                                                                                                                                                                                                                                                                                                                                                                                                                    |               |                                          |                  |            |
| APPROVED : FOR PRIVATE WATER AND PRIVATE SEWAGE SYSTEMS IN<br>ACCORDANCE WITH THE MASTER PLAN OF HOWARD COUNTY<br>MACCORDANCE WITH THE MASTER PLAN OF HOWARD COUNTY<br>SUBJECT OF THE ALTH OFFICER<br>HOWARD COUNTY HEALTH DEPARTMENT<br>Projects\Frank 09-067\dwg\Perc\09-067_Perc_s1.dwg, 6/9/2010 4:31:20 PM, paul, 1:1                                                                                                                                                                                                                                                                                                                                                                                                                                                                                                                                                                                                                                                                                                                                                                                                                                                                                                                                                                                                                                                                                                                                                                                                                                                                                                                                                                                                                                                                                                                                                         |               |                                          |                  |            |