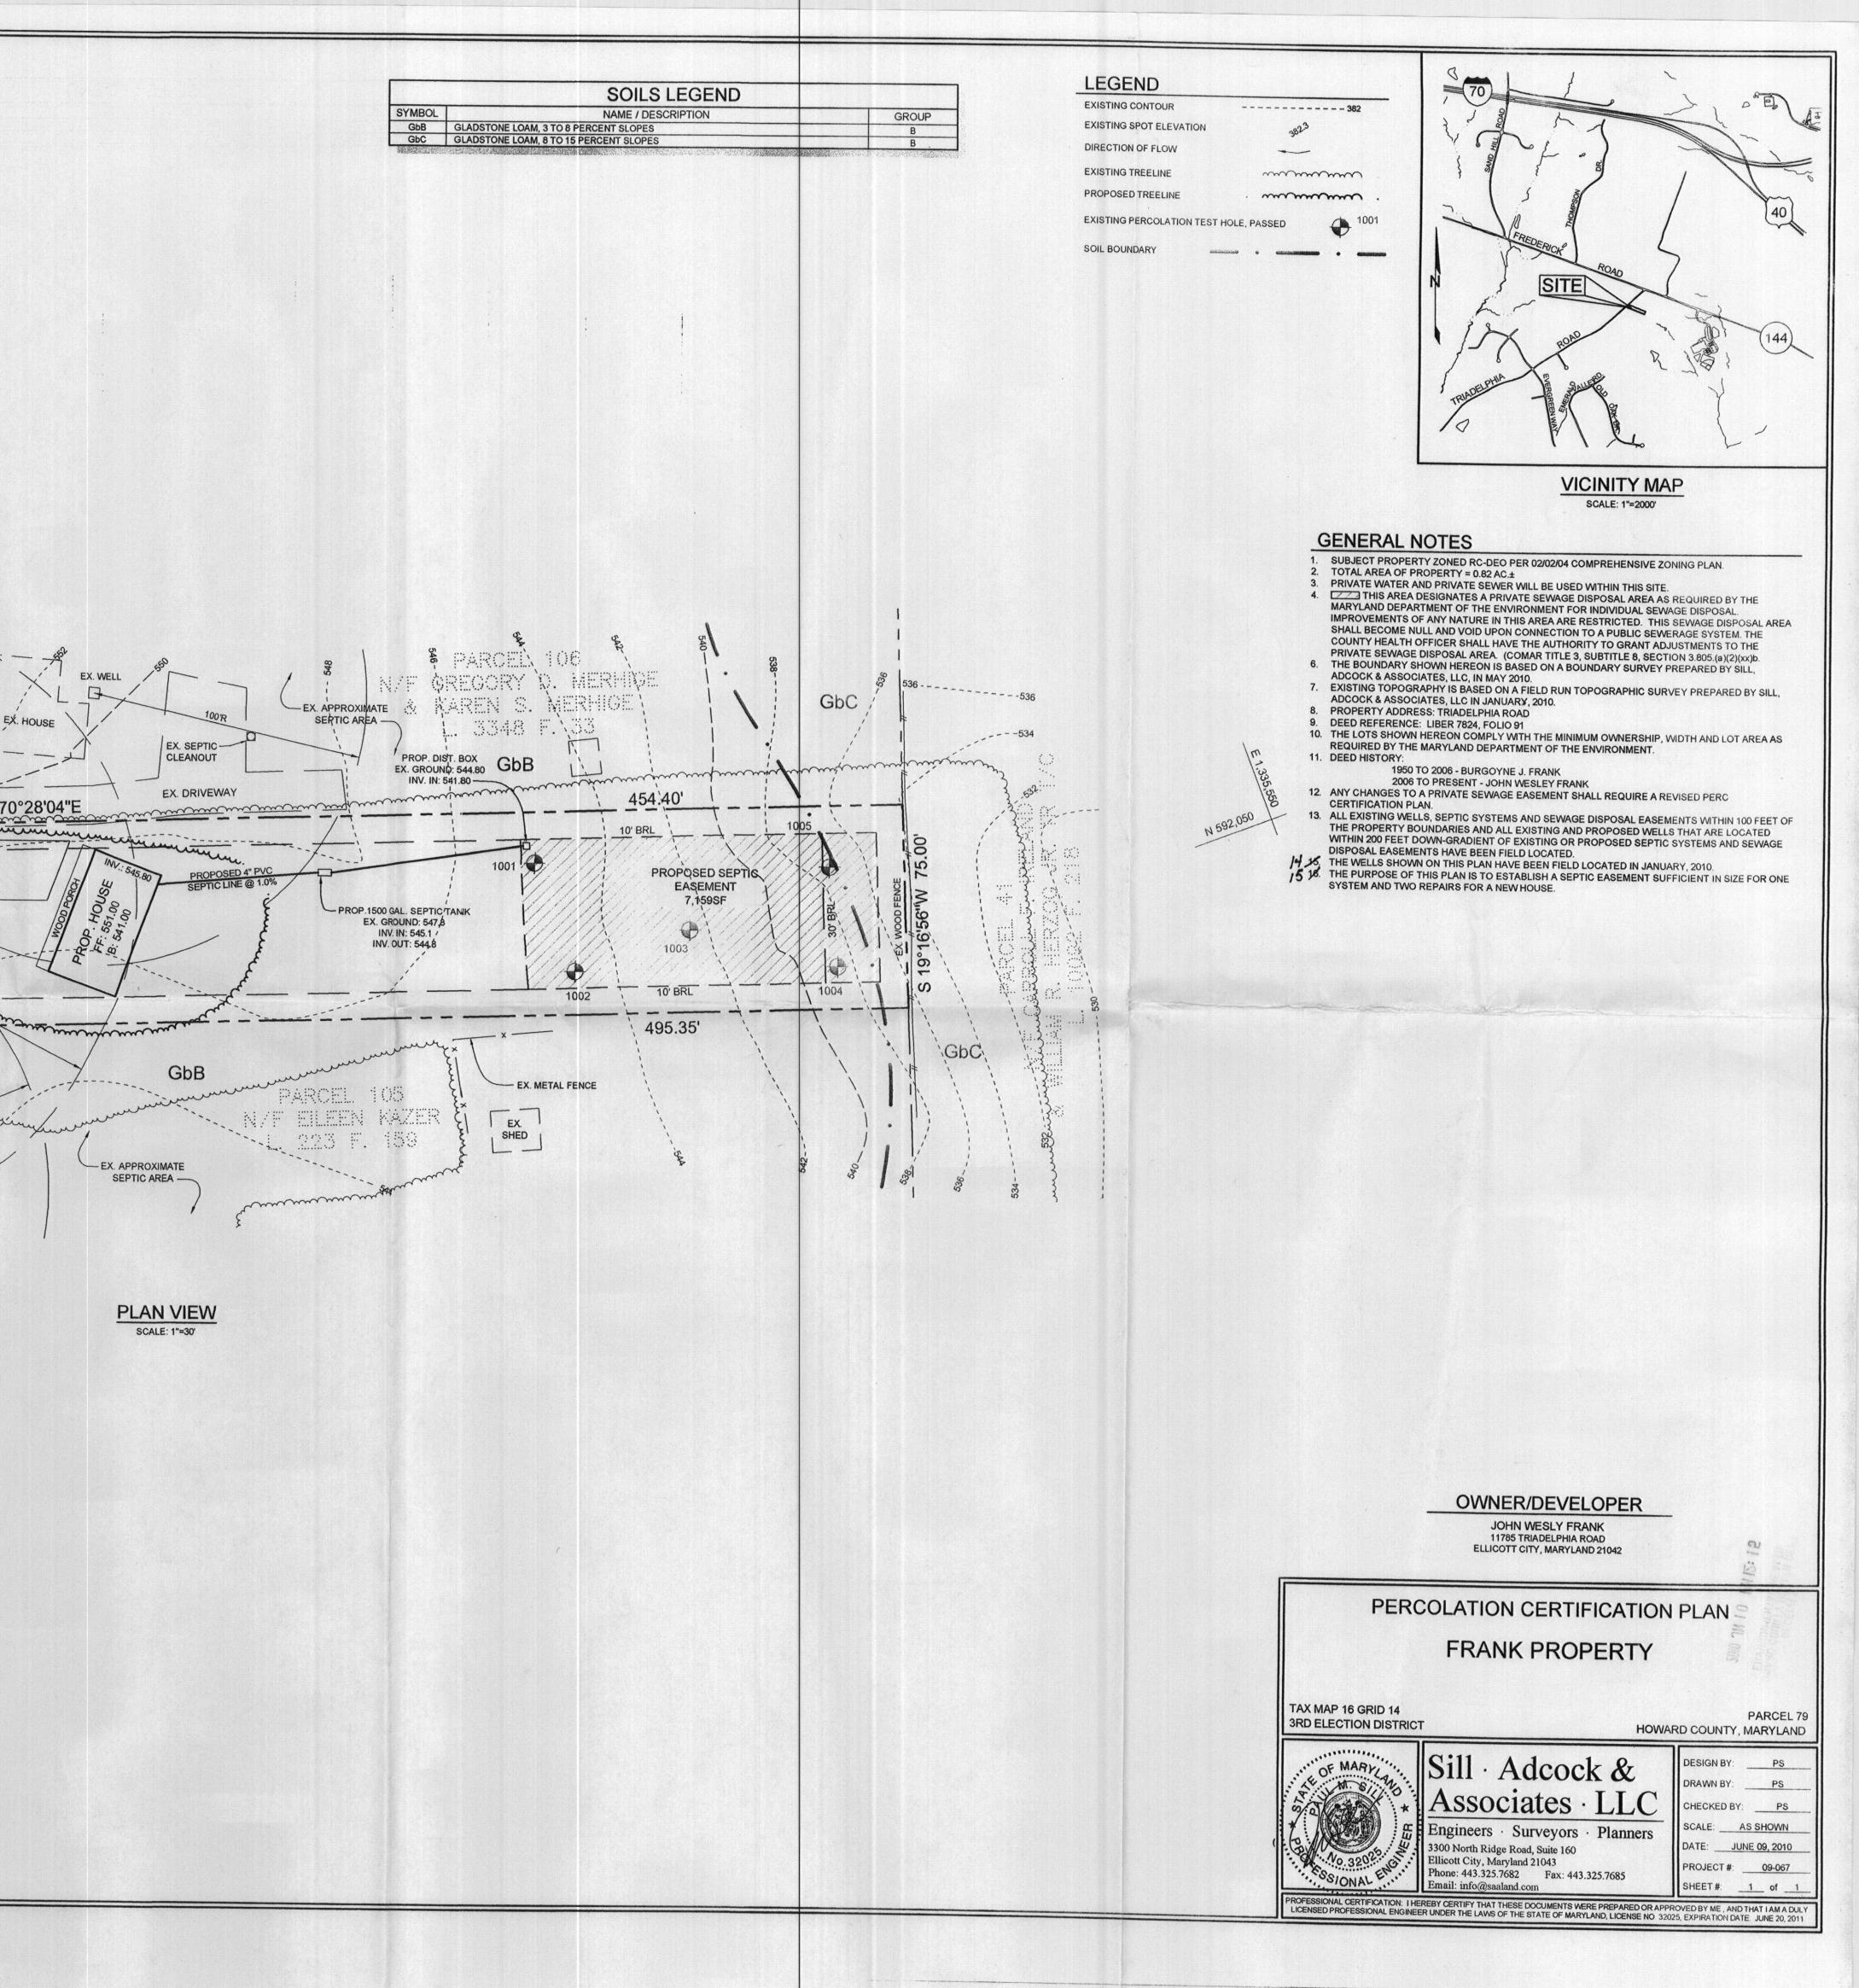

Percolation testing was conducted at the above referenced property on March 24<sup>th</sup>, 2010. Results indicate satisfactory soil conditions for onsite wastewater disposal. A total of 5 test holes were dug per staked locations, all passed.

Field data collected is shown on the Percolation Test Worksheets enclosed with this letter. Further review of this project is contingent upon submission of a Percolation Certification Plan.

If you have any questions regarding this evaluation or requirements for the Percolation Certification Plan, please contact me at (410) 313-6287.

Enclosures Cc: File

|                                                                                                                                                                                                                                                                                                                                                                                                                                                                                                                                                                                                                                                                                                                                                                                                                                                                                                                                                                                                                                                                                                                                                                                                                                                                                                                                                                                                                                                                                                                                                                                                                                                                                                                                                                                                                                                                                    | N 592,400     |                                          |                  |            |
|------------------------------------------------------------------------------------------------------------------------------------------------------------------------------------------------------------------------------------------------------------------------------------------------------------------------------------------------------------------------------------------------------------------------------------------------------------------------------------------------------------------------------------------------------------------------------------------------------------------------------------------------------------------------------------------------------------------------------------------------------------------------------------------------------------------------------------------------------------------------------------------------------------------------------------------------------------------------------------------------------------------------------------------------------------------------------------------------------------------------------------------------------------------------------------------------------------------------------------------------------------------------------------------------------------------------------------------------------------------------------------------------------------------------------------------------------------------------------------------------------------------------------------------------------------------------------------------------------------------------------------------------------------------------------------------------------------------------------------------------------------------------------------------------------------------------------------------------------------------------------------|---------------|------------------------------------------|------------------|------------|
| and and the second |               | - F/2                                    | FUTURE 25' 1/2 R | manning S7 |
|                                                                                                                                                                                                                                                                                                                                                                                                                                                                                                                                                                                                                                                                                                                                                                                                                                                                                                                                                                                                                                                                                                                                                                                                                                                                                                                                                                                                                                                                                                                                                                                                                                                                                                                                                                                                                                                                                    | DRIVEWAY 5482 | Magener Coll                             | Municipality     | 100R 100R  |
|                                                                                                                                                                                                                                                                                                                                                                                                                                                                                                                                                                                                                                                                                                                                                                                                                                                                                                                                                                                                                                                                                                                                                                                                                                                                                                                                                                                                                                                                                                                                                                                                                                                                                                                                                                                                                                                                                    | iXA           | EX. V<br>EX. DRIV<br>EX. DRIV<br>#339209 | VELL IN HOUSE    |            |
|                                                                                                                                                                                                                                                                                                                                                                                                                                                                                                                                                                                                                                                                                                                                                                                                                                                                                                                                                                                                                                                                                                                                                                                                                                                                                                                                                                                                                                                                                                                                                                                                                                                                                                                                                                                                                                                                                    |               |                                          |                  |            |
| APPROVED : FOR PRIVATE WATER AND PRIVATE SEWAGE SYSTEMS IN<br>ACCORDANCE WITH THE MASTER PLAN OF HOWARD COUNTY<br>MACCORDANCE WITH THE MASTER PLAN OF HOWARD COUNTY<br>SUBJECT OF THE ALTH OFFICER<br>HOWARD COUNTY HEALTH DEPARTMENT<br>Projects\Frank 09-067\dwg\Perc\09-067_Perc_s1.dwg, 6/9/2010 4:31:20 PM, paul, 1:1                                                                                                                                                                                                                                                                                                                                                                                                                                                                                                                                                                                                                                                                                                                                                                                                                                                                                                                                                                                                                                                                                                                                                                                                                                                                                                                                                                                                                                                                                                                                                         |               |                                          |                  |            |