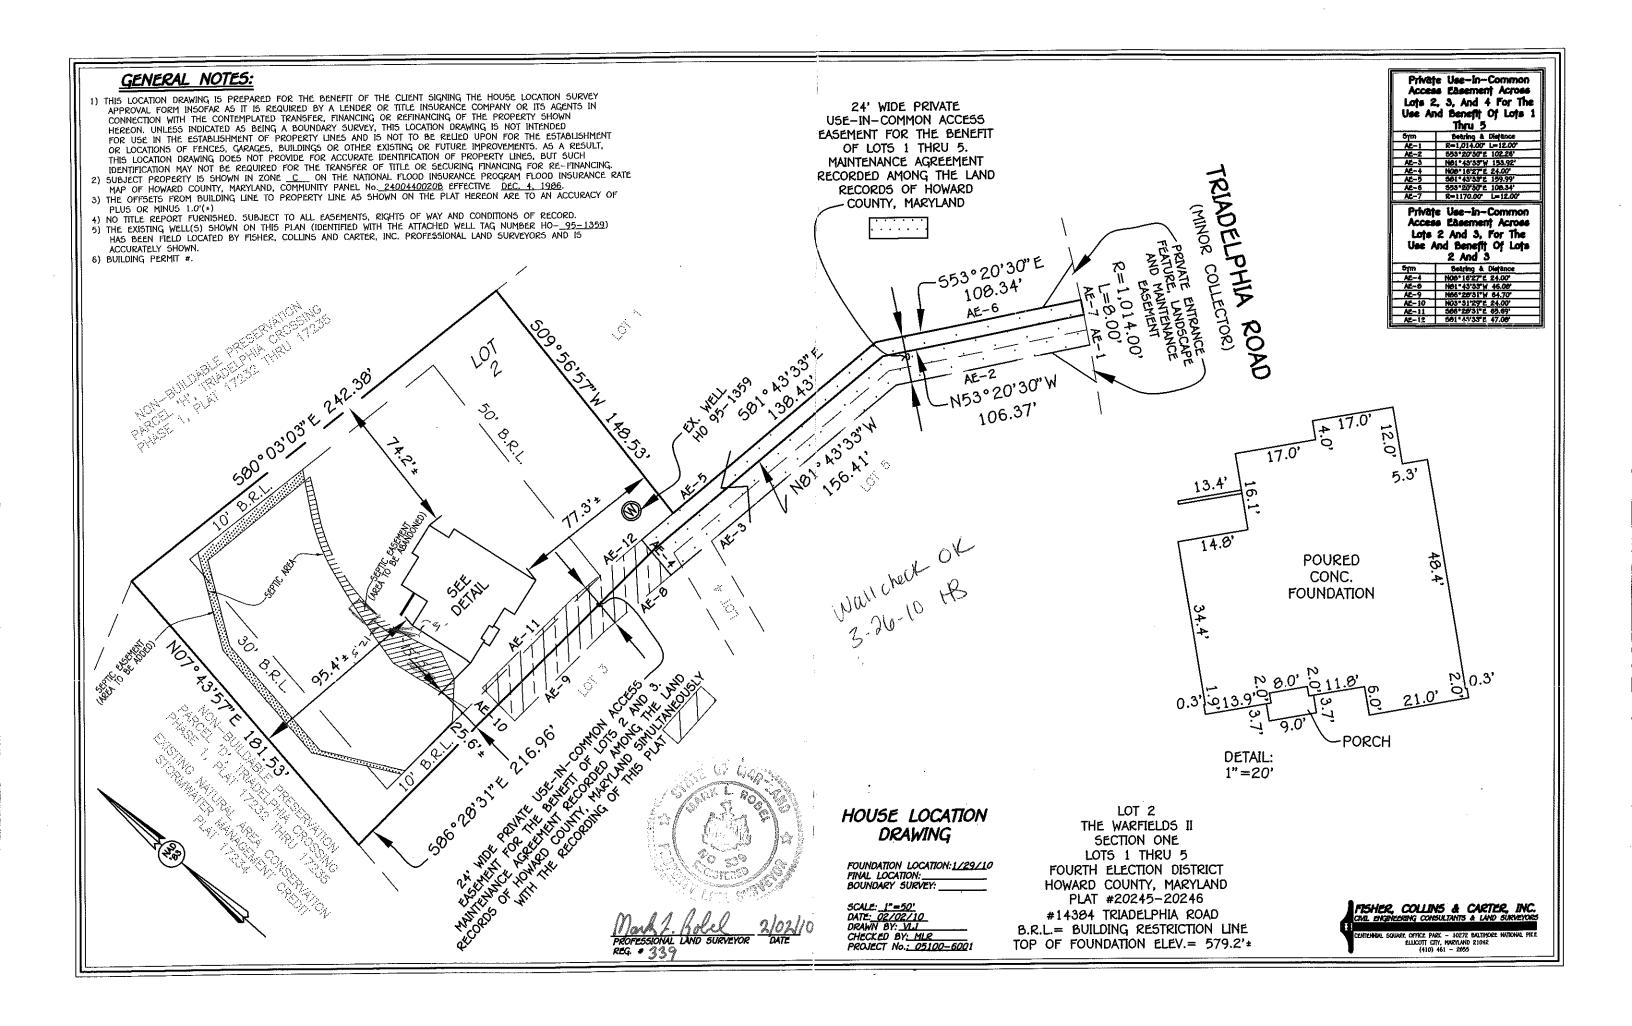

| TRENCHES: | Trenches to be 2.0 feet wide. Inlet 3.0 feet below original grade. Bottom maximum depth $\boldsymbol{g}$ .0 feet below grade. Effective area begins at 5.0 feet below original grade. 4.0 feet of stone below distribution pipe. |  |
|-----------|----------------------------------------------------------------------------------------------------------------------------------------------------------------------------------------------------------------------------------|--|
| LOCATION: | Set septic tank per layout inspection. Set distribution box at top-center of septic reserve<br>Install 214 feet of trench on contour (3) three -71.3 foot trenches per hayout inspection.                                        |  |
| NOTES:    | Stake septic reserve corners. Mark utilities. Call for Layout Inspection.                                                                                                                                                        |  |

NOT TO SC. **TRENCH/DRAINFIELD DATA** WIDTH INLET BOTTOM 8 2 3 NUMBER OF TRENCHES 2TOTAL LENGTH 160' ABSORPTION AREA 480 DISTRIBUTION BOX LEVEL Leveler DISTRIBUTION BOX BAFFLE Yes DISTRIBUTION BOX PORT Yes 87' SEPTIC TANK DATA SEPTIC TANK 1 LEVEL Yes MANUFACTURER Kaby las CAPACITY \_\_\_\_\_ GAL SEAM LOC \_\_\_\_\_ 21 TANK LID DEPTH BAFFLES Yes BAFFLE FILTER No MANHOLE LOC Front / Rear 6" PORT LOC none WATERTIGHT TEST\_No 2,5 2/23/10 SLOTTED 725 UMP/SEPTIC TANK LEVEL N/A MANUFACTURER CAPACITY GAL SEAM LOG TANK LID DENTH BAFFLES Loc of LP tak as of 5/18/10 BAFFLE FILTER MANHOLELOC 6" PORTLOC WATERTIGHT TEST OTTED 92' PRE-CONSTRUCTION 4/8/10 20' Set derth 63' Insta ×80' HO-95. 1359 bottom 9 ston, (4))// 1-INSTALLATION: inctal 6 parred; no be Looks to 522 SRIA, (RW) - ) See meno 19/10 Ann edy. dated 20 has Matien Vall DATE OF APPROVAL \_5/18/10 FINAL INSPECTOR