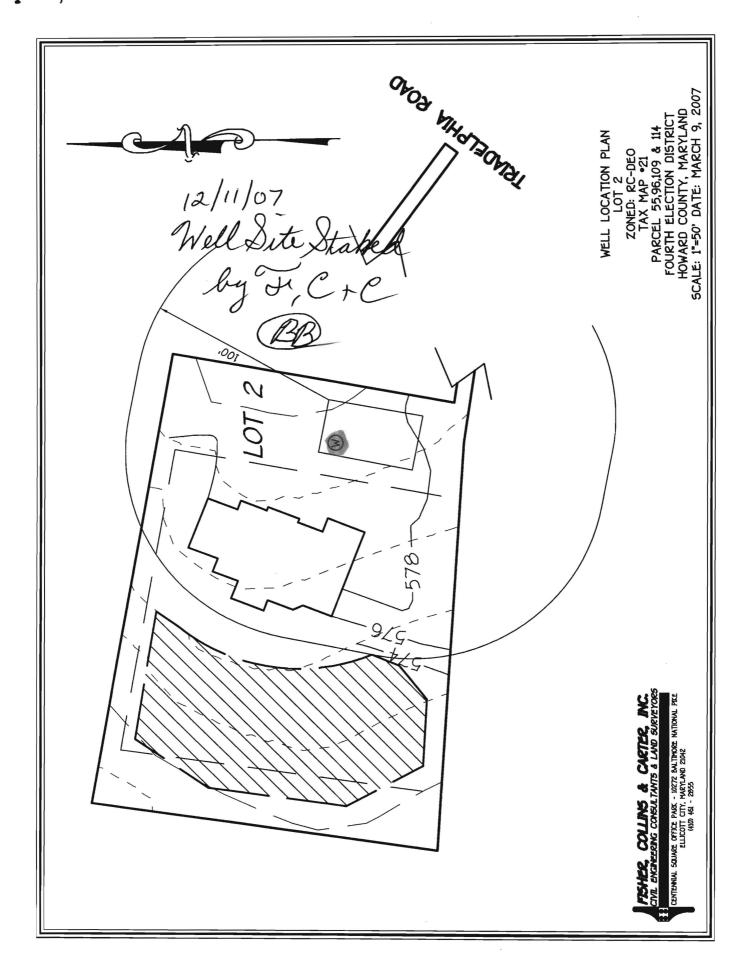

| C 1 3118 SEQUENCE NO. (MDE USE ONLY) STATE OF MARYLA WELL COMPLETION RE                                                                                             |                                                                                                               | THIS REPORT MUST BE SUBMITTED WITHIN 45 DAYS AFTER WELL IS COMPLETED. |
|---------------------------------------------------------------------------------------------------------------------------------------------------------------------|---------------------------------------------------------------------------------------------------------------|-----------------------------------------------------------------------|
| 1 2 3<br>(THIS NUMBER IS TO BE PUNCHED<br>IN COLS. 3-6 ON ALL CARDS)                                                                                                | FILL IN THIS FORM COMPLETELY PLEASE TYPE                                                                      | COUNTY A 514611                                                       |
| ST/CO USE ONLY DATE WELL COMPL                                                                                                                                      | ETED Depth of Well                                                                                            | PERMIT NO. FROM "PERMIT TO DRILL WELL"                                |
| MM DD YY MM DD DD 3/ 3/ 3/                                                                                                                                          | 22 3 6 0 26 //<br>20 (TO NEAREST FOOT)                                                                        | 31/08 Ho - 95 - 1359<br>28 29 30 31 32 33 34 35 36 37                 |
| OWNER War Lield JR                                                                                                                                                  | Kennard                                                                                                       | DR. (38) 22 23 23 24 24 24 24 24 24 24 24 24 24 24 24 24              |
| STREET OR RFD                                                                                                                                                       | Pakia Rd first nameTOWN                                                                                       |                                                                       |
| SUBDIVISION The Warfield                                                                                                                                            | TTSECTION                                                                                                     | LOT 2                                                                 |
| WELL LOG  Not required for driven wells                                                                                                                             | WELL HAS BEEN GROUTED  (Circle Appropriate Box)                                                               | C 3                                                                   |
| STATE THE KIND OF FORMATIONS PENETRATED, THEIR COLOR, DEPTH, THICKNESS AND IF WATER BEARING                                                                         | WELL HAS BEEN GROUTED (Circle Appropriate Box)  TYPE OF GROUTING MATERIAL (Circle one)                        | PUMPING TEST                                                          |
| COLOR, DEPTH, THICKNESS AND IF WATER BEARING DESCRIPTION (Use FEET check if water                                                                                   | CEMENT CM BENTONITE CLAY BC                                                                                   | HOURS PUMPED (nearest hour)                                           |
| additional sheets if needed) FROM TO bearing                                                                                                                        | NO. OF BAGS NO. OF POUNDS 45,46                                                                               | PUMPING RATE (gal. per min.) 7 • 5                                    |
| Sand Stone 0 56                                                                                                                                                     | GALLONS OF WATER                                                                                              | METHOD USED TO MEASURE PUMPING RATE Bucket                            |
| Gray Mica Rock 56 360 V                                                                                                                                             | from 48 TOP 52 ft. to 54 BOTTOM 58 ft.                                                                        | WATER LEVEL (distance from land surface)                              |
|                                                                                                                                                                     | (enter 0 if from surface)  Casing CASING RECORD                                                               | BEFORE PUMPING 44 ft.                                                 |
|                                                                                                                                                                     | types insert appropriate                                                                                      | WHEN PUMPING 247 ft.                                                  |
|                                                                                                                                                                     | code below PL OT                                                                                              | TYPE OF PUMP USED (for test)                                          |
| to The Was desirable of the house                                                                                                                                   | PLASTIC OTHER                                                                                                 | A air P piston T turbine                                              |
| Ory west bockfuled<br>440-40 dellerg mater as                                                                                                                       | MAIN Nominal diameter Total depth CASING top (main) casing of main casing TYPE (nearest inch)! (nearest foot) | C centrifugal R rotary O other (describe                              |
| 440-40 dulling mal                                                                                                                                                  | 60 61 63 64 66 70                                                                                             | J jet S submersible                                                   |
| 40-0 coment                                                                                                                                                         | E OTHER CASING (if used)                                                                                      | jet Submersible                                                       |
|                                                                                                                                                                     | diameter depth (feet) H inch from to                                                                          | PUMP INSTALLED                                                        |
|                                                                                                                                                                     | C                                                                                                             | DRILLER INSTALLED PUMP YES NO (CIRCLE) (YES or NO)                    |
|                                                                                                                                                                     | kg                                                                                                            | IF DRILLER INSTALLS PUMP, THIS SECTION                                |
|                                                                                                                                                                     | screen type SCREEN RECORD                                                                                     | MUST BE COMPLETED FOR ALL WELLS.  TYPE OF PUMP INSTALLED              |
|                                                                                                                                                                     | or open hole ST BR HO                                                                                         | PLACE (A,C,J,P,R,S,T,O) 29<br>IN BOX 29.                              |
|                                                                                                                                                                     | insert appropriate code BRASS BRONZE HOLE                                                                     | CAPACITY: GALLONS PER MINUTE                                          |
|                                                                                                                                                                     | below PLASTIC OTHER                                                                                           | (to nearest gallon) 31 35                                             |
|                                                                                                                                                                     |                                                                                                               | PUMP HORSE POWER  37 41                                               |
| NUMBER OF UNSUCCESSFUL WELLS:/                                                                                                                                      | DEPTH (nearest ft.)                                                                                           | PUMP COLUMN LENGTH (nearest ft.)                                      |
| WELL HYDROFRACTURED Yes NO                                                                                                                                          | E 1 HO 58 360<br>A 8 9 11 15 17 21                                                                            | CASING HEIGHT (circle appropriate box and enter casing height)        |
| CIRCLE APPROPRIATE LETTER                                                                                                                                           | C 2 3 24 26 30 32 36                                                                                          | 49 LAND SURFACE                                                       |
| A WELL WAS ABANDONED AND SEALED<br>WHEN THIS WELL WAS COMPLETED                                                                                                     | S<br>C 3                                                                                                      | below (nearest) foot)                                                 |
| E ELECTRIC LOG OBTAINED TEST WELL CONVERTED TO PRODUCTION                                                                                                           | R 38 39 41 45 47 51                                                                                           | 49 50 51  A LOCATION OF WELL ON LOT                                   |
| WELL  I HEREBY CERTIFY THAT THIS WELL HAS BEEN CONSTRUCTED IN                                                                                                       | E SLOT SIZE 1 2 3                                                                                             | SHOW PERMANENT STRUCTURE SUCH AS BUILDING, SEPTIC TANKS, AND /OR      |
| ACCORDANCE WITH COMAR 28.04.04 "WELL CONSTRUCTION" AND IN CONFORMANCE WITH ALL CONDITIONS STATED IN THE ABOVE CAPTIONED PERMIT, AND THAT THE INFORMATION PRESENTED. | OF SCREEN 56 60 (NEAREST INCH)                                                                                | LANDMARKS AND INDICATE NOT LESS THAN TWO DISTANCES                    |
| HEREIN IS ACCURATE AND COMPLETE TO THE BEST OF MY KNOWLEDGE.                                                                                                        | from to                                                                                                       | (MEASUREMENTS TO WELL)                                                |
| DRILLERS LIC. NO. 1 M SD 024 1                                                                                                                                      | GRAVEL PACK IF WELL DRILLED                                                                                   | 0 4 /                                                                 |
| DRILLERS SIGNATURE Mayne                                                                                                                                            | WAS FLOWING WELL INSERT F IN BOX 68 68                                                                        | Lee allanced                                                          |
| (MUST MATCH SIGNATURE ON APPLICATION)                                                                                                                               | MDE USE ONLY<br>(NOT TO BE FILLED IN BY DRILLER)                                                              | See attacked<br>Socations                                             |
| LIC. NO.1 PDDZZZI                                                                                                                                                   | T (E.R.O.S.) W Q                                                                                              | warm                                                                  |
| SITE SUPERVISOR (sign. of driller or journeyman                                                                                                                     | 70 72 74 75 76                                                                                                |                                                                       |
| responsible for sitework if different from permittee)                                                                                                               | TELESCOPE LOG INDICATOR OTHER DATA                                                                            |                                                                       |
| NAME OF TAXABLE PARTY OF TAXABLE PARTY.                                                                                                                             |                                                                                                               |                                                                       |