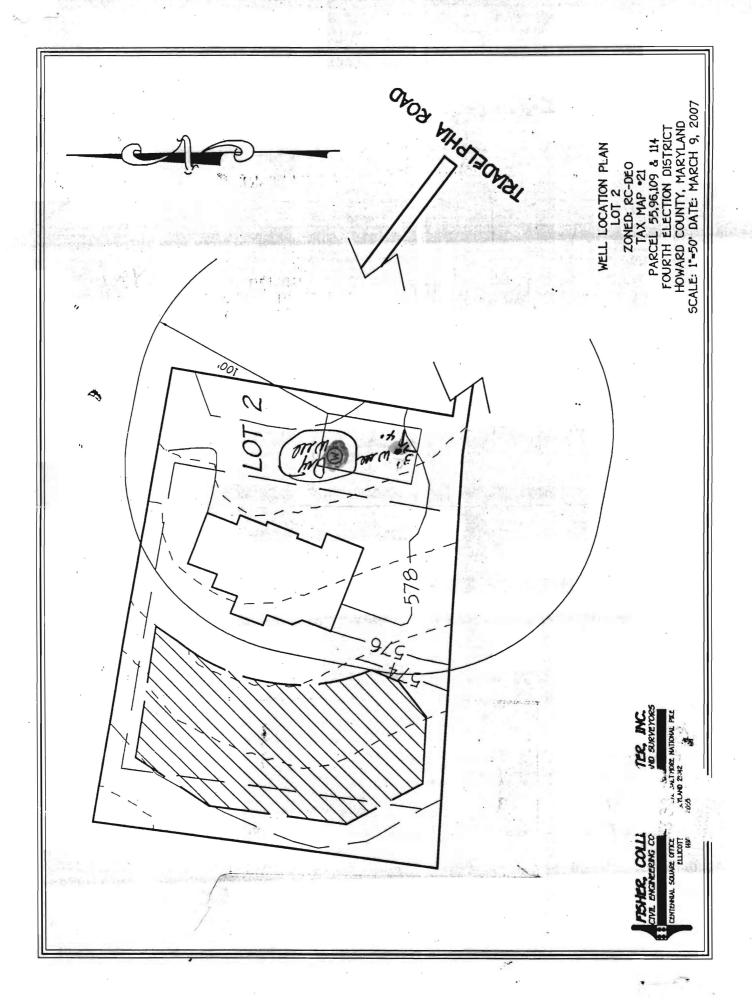

| C 1 3118 SEQUENCE NO. (MDE USE ONLY) STATE OF MARYLA WELL COMPLETION RE                                                                                             |                                                                                                               | THIS REPORT MUST BE SUBMITTED WITHIN 45 DAYS AFTER WELL IS COMPLETED. |
|---------------------------------------------------------------------------------------------------------------------------------------------------------------------|---------------------------------------------------------------------------------------------------------------|-----------------------------------------------------------------------|
| 1 2 3<br>(THIS NUMBER IS TO BE PUNCHED<br>IN COLS. 3-6 ON ALL CARDS)                                                                                                | FILL IN THIS FORM COMPLETELY PLEASE TYPE                                                                      | COUNTY A 514611                                                       |
| ST/CO USE ONLY DATE WELL COMPL                                                                                                                                      | ETED Depth of Well                                                                                            | PERMIT NO. FROM "PERMIT TO DRILL WELL"                                |
| MM DD YY MM DD DD 3/ 3/ 3/                                                                                                                                          | 22 3 6 0 26 //<br>20 (TO NEAREST FOOT)                                                                        | 31/08 Ho - 95 - 1359<br>28 29 30 31 32 33 34 35 36 37                 |
| OWNER War Lield JR                                                                                                                                                  | Kennard                                                                                                       | DR. (38) 22 23 23 24 24 24 24 24 24 24 24 24 24 24 24 24              |
| STREET OR RFD                                                                                                                                                       | Pakia Rd first nameTOWN                                                                                       |                                                                       |
| SUBDIVISION The Warfield                                                                                                                                            | TTSECTION                                                                                                     | LOT 2                                                                 |
| WELL LOG  Not required for driven wells                                                                                                                             | WELL HAS BEEN GROUTED  (Circle Appropriate Box)                                                               | C 3                                                                   |
| STATE THE KIND OF FORMATIONS PENETRATED, THEIR COLOR, DEPTH, THICKNESS AND IF WATER BEARING                                                                         | WELL HAS BEEN GROUTED (Circle Appropriate Box)  TYPE OF GROUTING MATERIAL (Circle one)                        | PUMPING TEST                                                          |
| COLOR, DEPTH, THICKNESS AND IF WATER BEARING DESCRIPTION (Use FEET check if water                                                                                   | CEMENT CM BENTONITE CLAY BC                                                                                   | HOURS PUMPED (nearest hour)                                           |
| additional sheets if needed) FROM TO bearing                                                                                                                        | NO. OF BAGS NO. OF POUNDS 45,46                                                                               | PUMPING RATE (gal. per min.) 7 • 5                                    |
| Sand Stone 0 56                                                                                                                                                     | GALLONS OF WATER                                                                                              | METHOD USED TO MEASURE PUMPING RATE Bucket                            |
| Gray Mica Rock 56 360 V                                                                                                                                             | from 48 TOP 52 ft. to 54 BOTTOM 58 ft.                                                                        | WATER LEVEL (distance from land surface)                              |
|                                                                                                                                                                     | (enter 0 if from surface)  Casing CASING RECORD                                                               | BEFORE PUMPING 44 ft.                                                 |
|                                                                                                                                                                     | types insert appropriate                                                                                      | WHEN PUMPING 247 ft.                                                  |
|                                                                                                                                                                     | code below PL OT                                                                                              | TYPE OF PUMP USED (for test)                                          |
| to The Was desirable of the house                                                                                                                                   | PLASTIC OTHER                                                                                                 | A air P piston T turbine                                              |
| Ory west bockfuled<br>440-40 dellerg mater as                                                                                                                       | MAIN Nominal diameter Total depth CASING top (main) casing of main casing TYPE (nearest inch)! (nearest foot) | C centrifugal R rotary O other (describe                              |
| 440-40 dulling mal                                                                                                                                                  | 60 61 63 64 66 70                                                                                             | J jet S submersible                                                   |
| 40-0 coment                                                                                                                                                         | E OTHER CASING (if used)                                                                                      | jet Submersible                                                       |
|                                                                                                                                                                     | diameter depth (feet) H inch from to                                                                          | PUMP INSTALLED                                                        |
|                                                                                                                                                                     | C                                                                                                             | DRILLER INSTALLED PUMP YES NO (CIRCLE) (YES or NO)                    |
|                                                                                                                                                                     | kg                                                                                                            | IF DRILLER INSTALLS PUMP, THIS SECTION                                |
|                                                                                                                                                                     | screen type SCREEN RECORD                                                                                     | MUST BE COMPLETED FOR ALL WELLS.  TYPE OF PUMP INSTALLED              |
|                                                                                                                                                                     | or open hole ST BR HO                                                                                         | PLACE (A,C,J,P,R,S,T,O) 29<br>IN BOX 29.                              |
|                                                                                                                                                                     | insert appropriate code BRASS BRONZE HOLE                                                                     | CAPACITY: GALLONS PER MINUTE                                          |
|                                                                                                                                                                     | below PLASTIC OTHER                                                                                           | (to nearest gallon) 31 35                                             |
|                                                                                                                                                                     |                                                                                                               | PUMP HORSE POWER  37 41                                               |
| NUMBER OF UNSUCCESSFUL WELLS:/                                                                                                                                      | DEPTH (nearest ft.)                                                                                           | PUMP COLUMN LENGTH (nearest ft.)                                      |
| WELL HYDROFRACTURED Yes NO                                                                                                                                          | E 1 HO 58 360<br>A 8 9 11 15 17 21                                                                            | CASING HEIGHT (circle appropriate box and enter casing height)        |
| CIRCLE APPROPRIATE LETTER                                                                                                                                           | C 2 3 24 26 30 32 36                                                                                          | 49 LAND SURFACE                                                       |
| A WELL WAS ABANDONED AND SEALED<br>WHEN THIS WELL WAS COMPLETED                                                                                                     | S<br>C 3                                                                                                      | below (nearest) foot)                                                 |
| E ELECTRIC LOG OBTAINED TEST WELL CONVERTED TO PRODUCTION                                                                                                           | R 38 39 41 45 47 51                                                                                           | 49 50 51  A LOCATION OF WELL ON LOT                                   |
| WELL  I HEREBY CERTIFY THAT THIS WELL HAS BEEN CONSTRUCTED IN                                                                                                       | E SLOT SIZE 1 2 3                                                                                             | SHOW PERMANENT STRUCTURE SUCH AS BUILDING, SEPTIC TANKS, AND /OR      |
| ACCORDANCE WITH COMAR 28.04.04 "WELL CONSTRUCTION" AND IN CONFORMANCE WITH ALL CONDITIONS STATED IN THE ABOVE CAPTIONED PERMIT, AND THAT THE INFORMATION PRESENTED. | OF SCREEN 56 60 (NEAREST INCH)                                                                                | LANDMARKS AND INDICATE NOT LESS THAN TWO DISTANCES                    |
| HEREIN IS ACCURATE AND COMPLETE TO THE BEST OF MY KNOWLEDGE.                                                                                                        | from to                                                                                                       | (MEASUREMENTS TO WELL)                                                |
| DRILLERS LIC. NO. 1 M SD 024 1                                                                                                                                      | GRAVEL PACK IF WELL DRILLED                                                                                   | 0 4 /                                                                 |
| DRILLERS SIGNATURE Mayne                                                                                                                                            | WAS FLOWING WELL INSERT F IN BOX 68 68                                                                        | Lee allanced                                                          |
| (MUST MATCH SIGNATURE ON APPLICATION)                                                                                                                               | MDE USE ONLY<br>(NOT TO BE FILLED IN BY DRILLER)                                                              | See attacked<br>Socations                                             |
| LIC. NO.1 PDDZZZI                                                                                                                                                   | T (E.R.O.S.) W Q                                                                                              | warm                                                                  |
| SITE SUPERVISOR (sign. of driller or journeyman                                                                                                                     | 70 72 74 75 76                                                                                                |                                                                       |
| responsible for sitework if different from permittee)                                                                                                               | TELESCOPE LOG INDICATOR OTHER DATA                                                                            |                                                                       |
| NAME OF TAXABLE PARTY OF TAXABLE PARTY.                                                                                                                             |                                                                                                               |                                                                       |