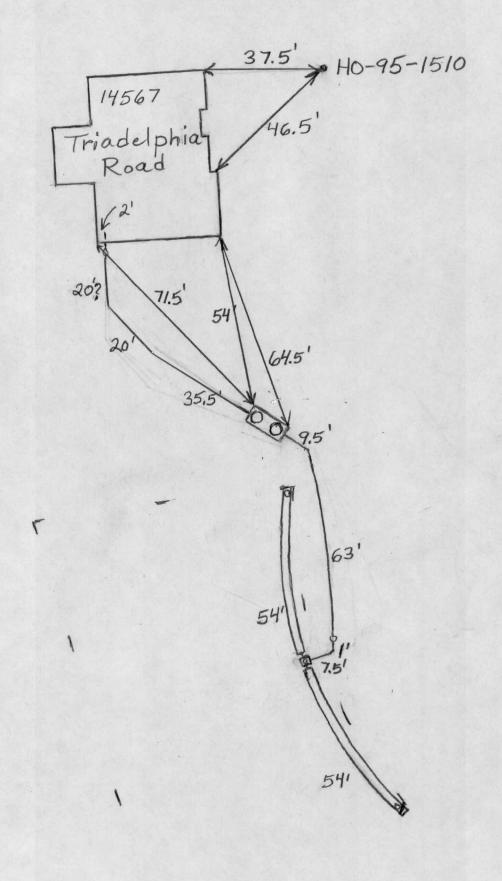

| NOT TO SCALE                                                                                                                                  | TRENCH/DRAINFIELD DATA WIDTH INLET BOTTOM  3 5 7  NUMBER OF TRENCHES TOTAL LENGTH /08  ABSORPTION AREA 324 DISTRIBUTION BOX LEVEL                                                                                                                                                                                                                                                          |
|-----------------------------------------------------------------------------------------------------------------------------------------------|--------------------------------------------------------------------------------------------------------------------------------------------------------------------------------------------------------------------------------------------------------------------------------------------------------------------------------------------------------------------------------------------|
| esevanus 12                                                                                                                                   | DISTRIBUTION BOX BAFFLE Yes DISTRIBUTION BOX PORT Yes                                                                                                                                                                                                                                                                                                                                      |
| See As-Built Drawing On<br>Separate Sheet                                                                                                     | SEPTIC TANK DATA SEPTIC TANK 1 LEVEL YES  MANUFACTURER BODYON  CAPACITY 2000 GAL SEAM LOC TOP  TANK LID DEPTH 1-1.5  BAFFLES S BAFFLE FILTER NO  MANHOLE LOC FOONT REAW  6" PORT LOC NOT REAW  WATERTIGHT TEST NO SLOTTED S DATE ON LID DIV  RUMP/SEPTIC TANK LEVEL NA  MANUFACTURER  CARACITY GAL SEAM LOC TANK LID DEPTH  BAFFLES BAFFLE FILTER  MANHOLE LOC 6" PORT LOC WATERTIGHT TEST |
| ROAD NAME                                                                                                                                     | SLOTTED DATE ON LID                                                                                                                                                                                                                                                                                                                                                                        |
| PRE-CONSTRUCTION:  8/2/2012 Need house connection. Jank hole al  the distribution box near the top mid  Install a 54" trench on contour in bo | th directions BB                                                                                                                                                                                                                                                                                                                                                                           |
| INSTALLATION: 8/2/2012 (PM) Jank set. Gravel new                                                                                              | er showed up. BB)                                                                                                                                                                                                                                                                                                                                                                          |
| 8/3/2012 Trenches almost done. Need to in                                                                                                     | stall distribution                                                                                                                                                                                                                                                                                                                                                                         |
| 8/6/2012 Dysten finished, O. K. to backf                                                                                                      | ill BB)                                                                                                                                                                                                                                                                                                                                                                                    |
| FINAL INSPECTOR B. Baker DATE OF APPROVA                                                                                                      | AL 8/6/2012                                                                                                                                                                                                                                                                                                                                                                                |