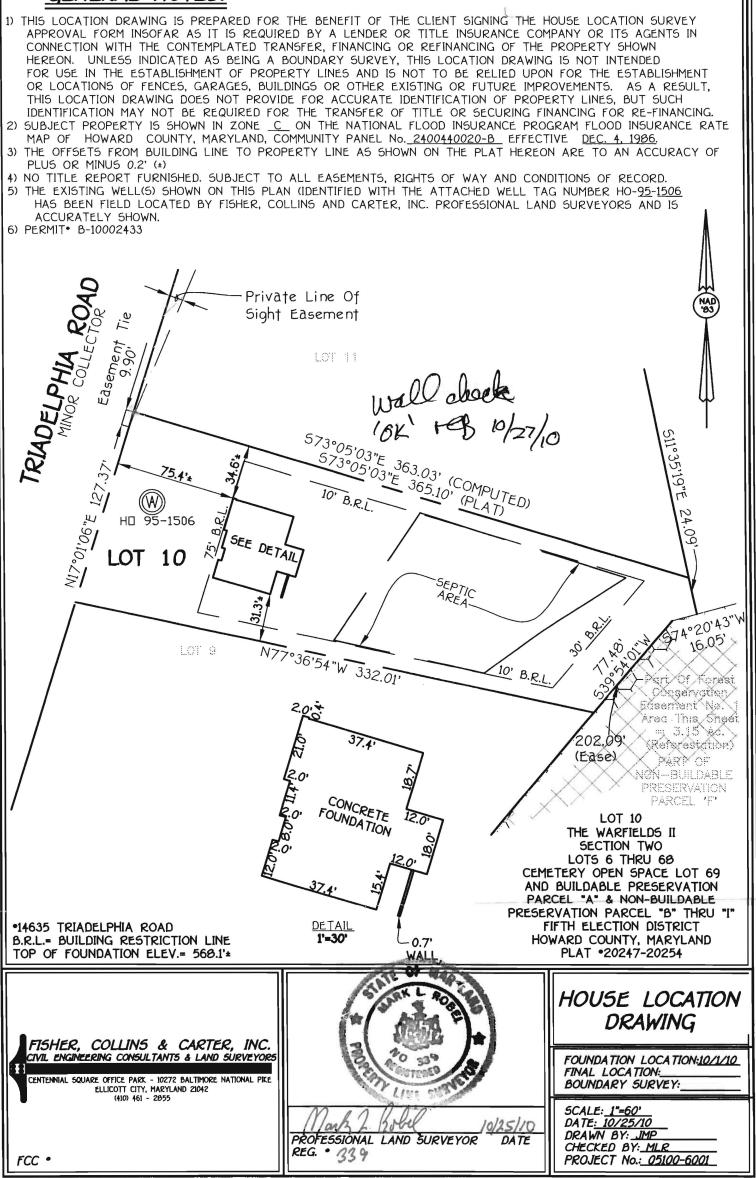

BOTTOM NUMBER OF TRENCHES TOTAL LENGTH 48 ABSORPTION AREA DISTRIBUTION BOX LEVEL Levels DISTRIBUTION BOX BAFFLE Yes 61 DISTRIBUTION BOX PORT --11 SEPTIC TANK DAT SEPTIC TANK 1 LEVEL MANUFACTURER Babyloh CAPACITY 2000 GAL SEAM LOC TO 44.5 TANK LID DEPTH BAFFLES BAFFLE FILTER N MANHOLE LOC From Keal 6" PORT LOC None WATERTIGHT TEST SLOTTED Yes DATE ON LID Dry RUMP/SEPTIC TANK LEVEL NA 5 MANUFACTURER CAPACITY GAL SEAM LOC TANK LID DEPTH BAFFLES BAFFLE FILTE MANHOLE LOC 6" PORTLOC WATERTIGHT TEST SLOTTED ROAD NAME DATE ON LID PRE-CONSTRUCTION strubyte mann Jankset. 11/10 2010 house connection. 00 done rene INSTALLATION: 11/12/10 2. trendes completed. Last Dbox uple ox and to backful (ca) installed vertra 11/29/10 SHU Wo DATE OF APPROVAL 11/29/10 IK. FINAL INSPECTOR

## <u>GENERAL NOTES:</u>