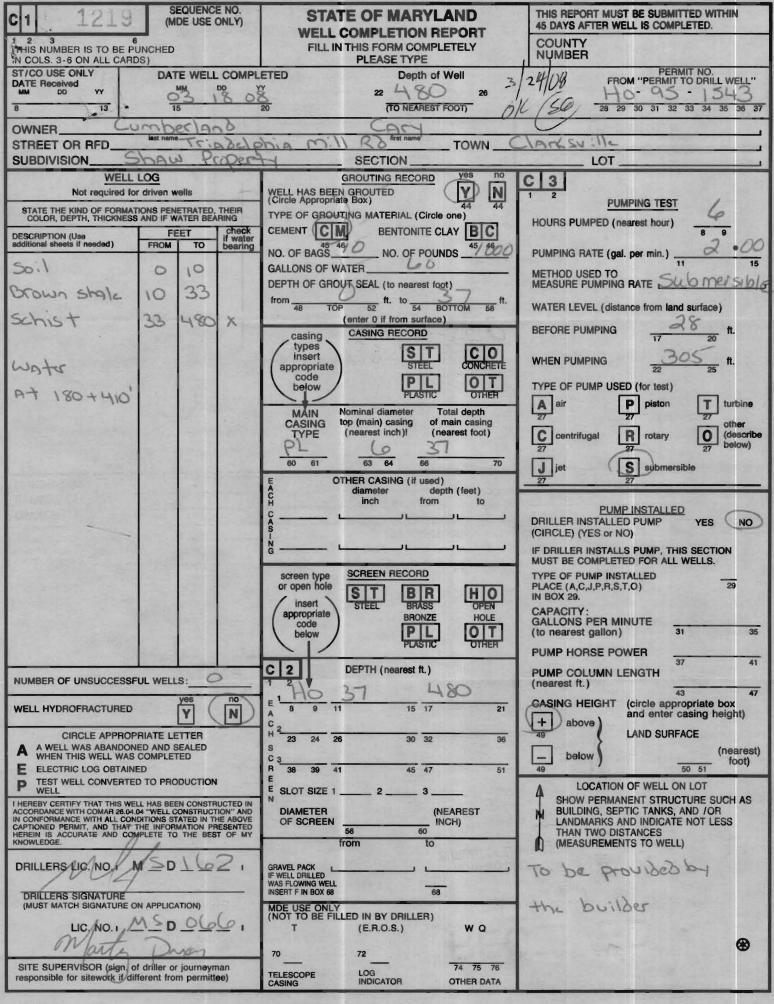

# HOWARD COUNTY WELL YIELD TEST REPORT

Date Test Performed: 03-18-08 Address: Tridelphia Mill Road Owner: Viking Development Well Depth: 480 Ft

٠

Permit Number: HO-95-1543 Subdivision: Shaw Property Election District: Static Water Level: 28 Ft

| Time | Water Level | PSI<br>Existing Pump | Pumping Rate<br>Seconds to fill<br>1 Gallon bucket | Calculated<br>Flow-Gallons<br>Per Minute |
|------|-------------|----------------------|----------------------------------------------------|------------------------------------------|
| 0845 | 28 ft       |                      | 4 sec                                              | 15.00                                    |
| 0900 | 89          |                      | 5                                                  | 12.00                                    |
| 0915 | 161         |                      | 5                                                  | 12.00                                    |
| 0930 | 261         |                      | 7                                                  | 8.57                                     |
| 0945 | 290         |                      | 8                                                  | 7.50                                     |
| 1000 | 305         |                      | 30                                                 | 2.00                                     |
| 1015 | 305         |                      | 30                                                 | 2.00                                     |
| 1030 | 305         |                      | 30                                                 | 2.00                                     |
| 1045 | 305         |                      | 30                                                 | 2.00                                     |
| 1100 | 305         |                      | 30                                                 | 2.00                                     |
| 1115 | 305         |                      | 30                                                 | 2.00                                     |
| 1130 | 305         |                      | 30                                                 | 2.00                                     |
| 1145 | 305         |                      | 30                                                 | 2.00                                     |
| 1200 | 305         |                      | 30                                                 | 2.00                                     |
| 1215 | 305         |                      | 30                                                 | 2.00                                     |
| 1230 | 305         |                      | 30                                                 | 2.00                                     |
| 1245 | 305         |                      | 30                                                 | 2.00                                     |
| 1300 | 305         |                      | 30                                                 | 2.00                                     |
| 1315 | 305         |                      | 30                                                 | 2.00                                     |
| 1330 | 305         |                      | 30                                                 | 2.00                                     |
| 1345 | 305         |                      | 30                                                 | 2.00                                     |
| 1400 | 305         |                      | 30                                                 | 2.00                                     |
| 1415 | 305         |                      | 30                                                 | 2.00                                     |
| 1430 | 305         |                      | 30                                                 | 2.00                                     |
| 1445 | 305         |                      | 30                                                 | 2.00                                     |
| 1500 | 305         |                      | 30                                                 | 2.00                                     |
| 1515 | 305         |                      | 30                                                 | 2.00                                     |
| 1530 | 305         |                      | 30                                                 | 2.00                                     |
| 1545 | 305         |                      | 30                                                 | 2.00                                     |
| 1600 | 305         |                      | 30                                                 | 2.00                                     |