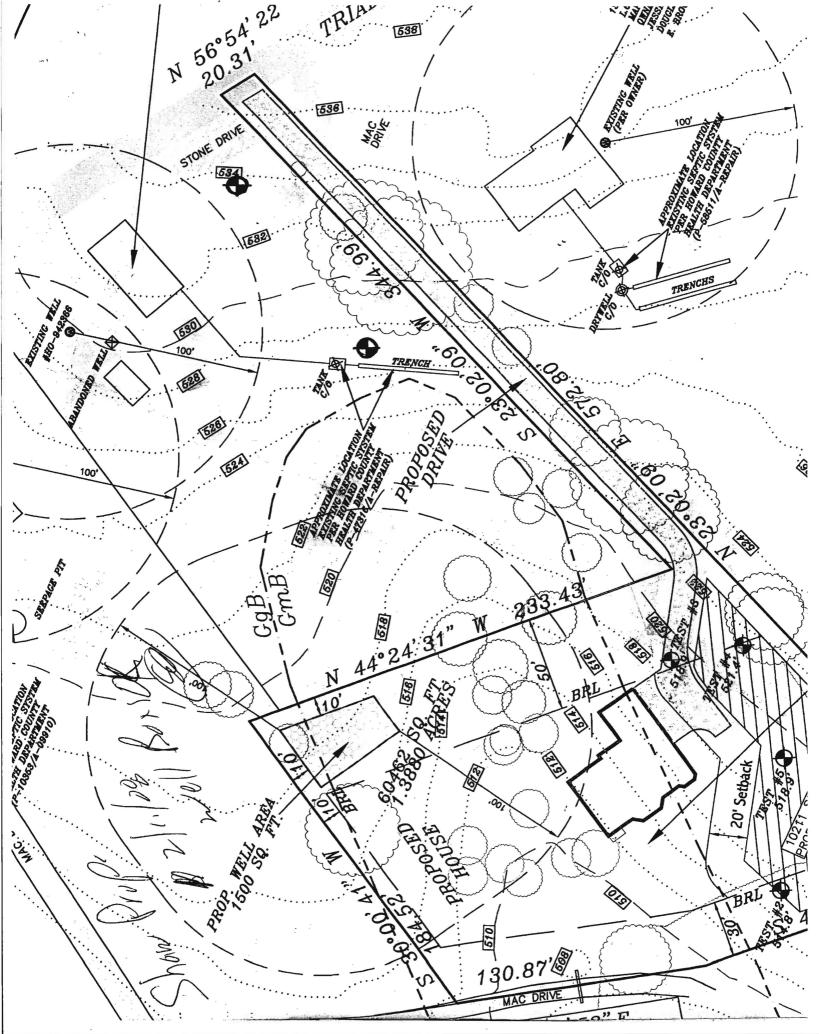

| 39/29/2006 14:25 4103132648                                                                  | ENVIRONMENTAL HEALTH                                                                                                                                          | FAGE 01/02 |
|----------------------------------------------------------------------------------------------|---------------------------------------------------------------------------------------------------------------------------------------------------------------|------------|
| Howard County<br>Health Department<br>Penny E. Bon                                           | 7178 Columbia Gateway Drive, Co<br>(410) 313-2640 Fax (410)<br>TDD (410) 313-2323 Toll Free<br>Website: www.hchealt<br>tenstein, M.D., M.P.H., Health Officer |            |
|                                                                                              |                                                                                                                                                               |            |
| TOALL                                                                                        | INTERESTED PARTIES                                                                                                                                            |            |
| construction, please indicate one                                                            |                                                                                                                                                               |            |
| Well Site Location:                                                                          |                                                                                                                                                               |            |
| Subdivision/Property Name Lot#                                                               | Road Name                                                                                                                                                     |            |
|                                                                                              |                                                                                                                                                               |            |
| The well site has been staked<br>(professional land surveyor or compared<br>on 12/21/07 (dat | te) and does not require a site inspection                                                                                                                    | ,<br>1.    |
|                                                                                              |                                                                                                                                                               |            |

The well driller, builder or property owner will call the Health Department to schedule a time to meet in the field to verify the proposed well site location.

This sheet, along with two copies of an acceptable well site plan, must be attached to the green well permit application.