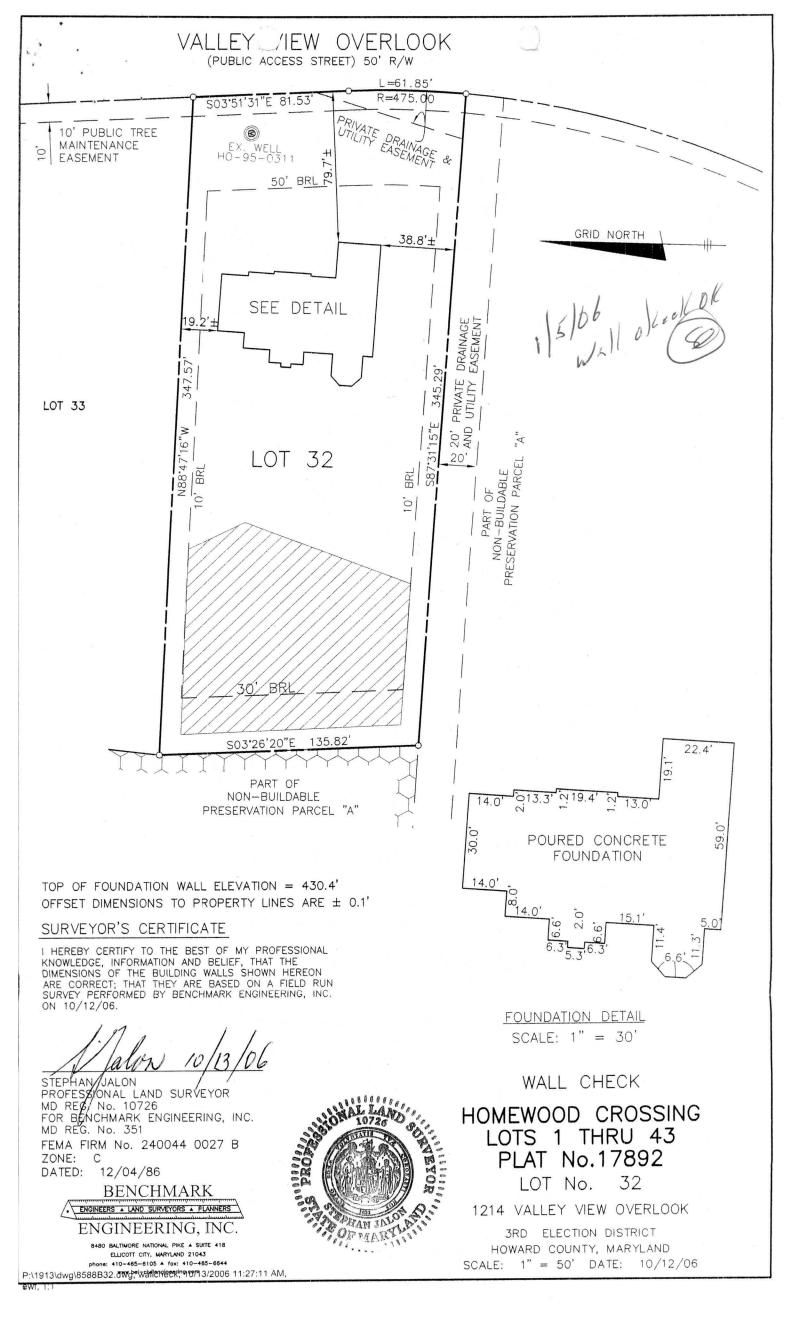

| LAYOUT                                 | 107 INSP 4                                                                              |              |                                                                                  |                  |
|----------------------------------------|-----------------------------------------------------------------------------------------|--------------|----------------------------------------------------------------------------------|------------------|
| INSP 2 19                              | 107 INSP 5                                                                              |              |                                                                                  |                  |
| INSP 3 ////                            | 107 INSP 6                                                                              |              | the second second                                                                |                  |
| ISSUE DATE:                            | 115107 DI                                                                               |              |                                                                                  | P 526169         |
| APPROVAL DATE                          | - PI                                                                                    | ERM          | <b>1</b><br><b>1</b><br><b>1</b><br><b>1</b><br><b>1</b><br><b>1</b><br><b>1</b> | A 515042-I       |
|                                        | ON-SITE SEWA<br>HOWARD COUNT                                                            |              |                                                                                  |                  |
|                                        | BUREAU OF ENV                                                                           | VIRONME      | INTAL HEALTH                                                                     |                  |
| Fogle                                  | s Septie                                                                                |              | RMITTED TO INST                                                                  |                  |
| ADDRESS: 5                             | so obrecht R                                                                            | 20           | _ PHONE NUMBER:                                                                  | 410-795-5670     |
|                                        | Homewood Crossing                                                                       |              | LOT NUMBER:                                                                      | 32               |
| 4921 <b>493</b><br>ADDRESS: <b>493</b> | ++<br>LValley View Overlook                                                             | PROF         | PERTY OWNER:                                                                     | I MD III LP      |
| SEPTIC TANK CAI                        | PACITY (GALLONS):                                                                       | 1250         | OUTLET BAFFLE F                                                                  | ILTER REQUIRED 🗌 |
| PUMP CHAMBER CAPACITY (GALLONS):       |                                                                                         |              | COMPARTMENTED TANK REQUIRED                                                      |                  |
| NUMBER OF BEDROOMS:                    |                                                                                         | 4            |                                                                                  |                  |
| SQUARE FEET PER BEDROOM:               |                                                                                         | 210          |                                                                                  |                  |
| LINEAR FEET OF TRENCH REQUIRED:        |                                                                                         | 199          | Sec. 1                                                                           |                  |
| TRENCHES:                              | Trench to be 3.0 feet wide<br>depth 7.5 feet below origi<br>grade. 4.5 feet of stone be | nal grade. E | ffective area begins at 6.                                                       |                  |
| LOCATION:                              |                                                                                         |              |                                                                                  |                  |

HO-95-0311 TRENCH/DRAINFIELD DATA **NOT TO SCALE** BOTTOM WIDTH INLET 2' .75 Z 72 NUMBER OF TRENCHES TOTAL LENGTH 196 ABSORPTION AREA 588 + SW DISTRIBUTION BOX LEVEL Jerlan DISTRIBUTION BOX BAFFLE Yes DISTRIBUTION BOX PORT Yes SEPTIC TANK DATA SEPTIC TANK 1 LEVEL Leve CAPACITY 1500 GAL SEAM LOC Top TANK LID DEPTH 1.5 -2 BAFFLES Yes BAFFLE FILTER MANHOLE LOC Front Ree 81 79 6" PORT LOC -120 WATERTIGHT TEST \_-SEPTIC TANK 2 LEVEL GAL CAPACITY SEAM LOC TANK LID DEPTH 10'ETE 15 BAFFLES BAFFLE FILTER MANHOLE LOC 6" PORT LOC ROAD WATERTIGHT TEST 0 -> Huge Tree had PRE-CONSTRUCTION Site 101 on INSTALLATION fre inchero orth mono Inc to back DATE OF APPROVAL FINAL INSPECTOR