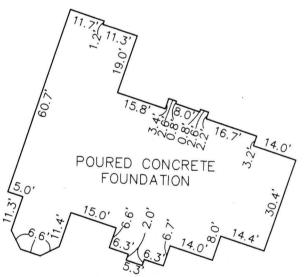

DATE OF APPROVAL \_\_\_\_/

TOP OF FOUNDATION WALL ELEVATION = 433.1' OFFSET DIMENSIONS TO PROPERTY LINES ARE ± 0.1'

ENGINEERING, INC.

8480 BALTIMORE NATIONAL PIKE & SUITE 418
ELLICOTT CITY, MARYLAND 21043
phone: 410-465-6105 & fax: 410-465-6644
www.bei-civilengineering.com

FOUNDATION DETAIL SCALE: 1" = 30'

WALL CHECK