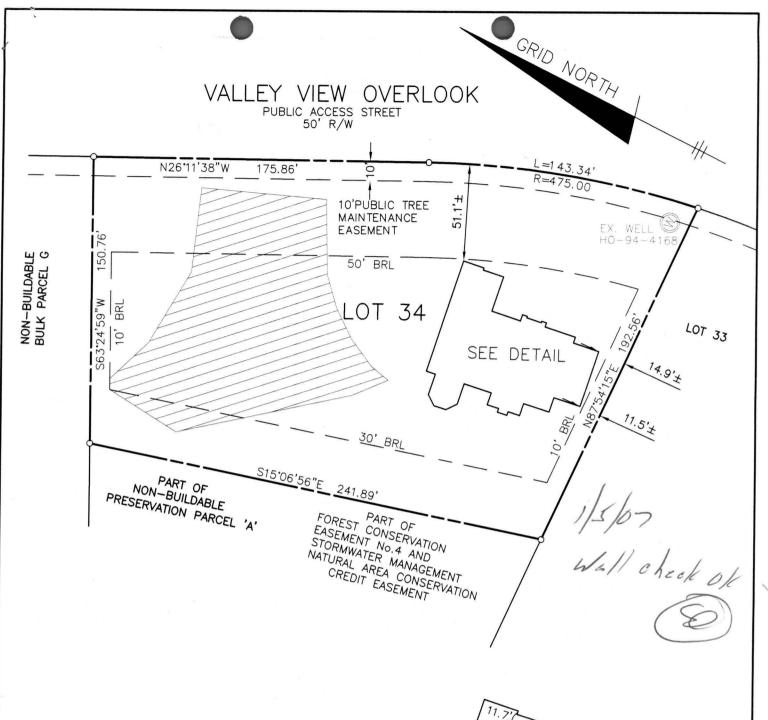

## SURVEYOR'S CERTIFICATE

I HEREBY CERTIFY TO THE BEST OF MY PROFESSIONAL KNOWLEDGE, INFORMATION AND BELIEF, THAT THE DIMENSIONS OF THE BUILDING WALLS SHOWN HEREON ARE CORRECT; THAT THEY ARE BASED ON A FIELD RUN SURVEY PERFORMED BY BENCHMARK ENGINEERING, INC. ON 10/20/06.

## HOMEWOOD CROSSING LOTS 1 THRU 43 PLAT No.17892

LOT No. 34

4939 VALLEY VIEW OVERLOOK

FIELD OBS. BY PJ COMP. BY EWF DRAWN BY EWF

3RD ELECTION DISTRICT HOWARD COUNTY, MARYLAND SCALE: 1" = 50' DATE: 10/20/06