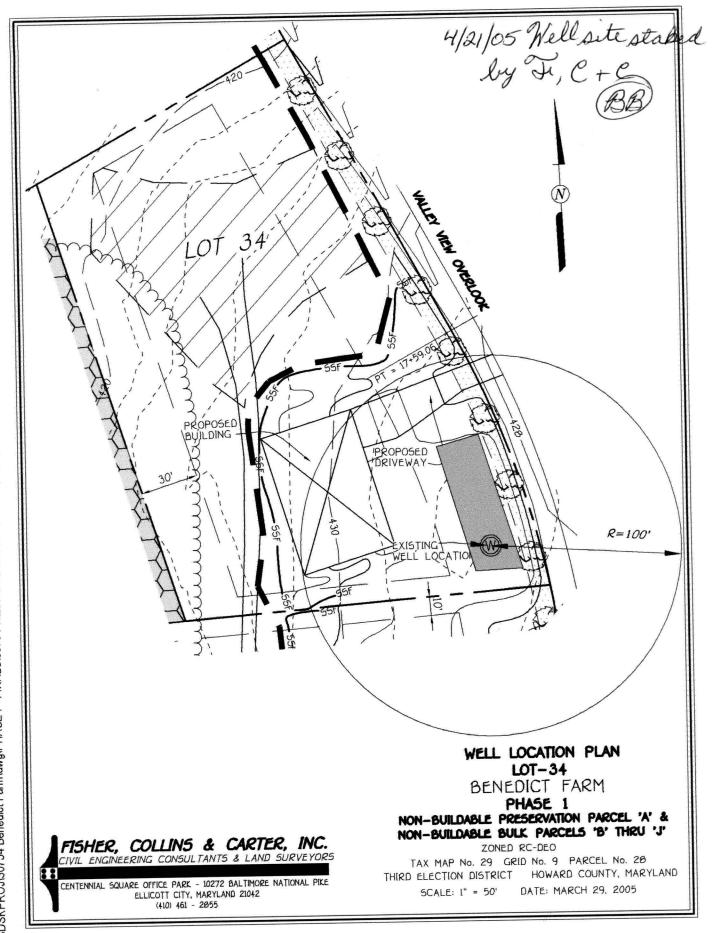

| -           | NO. NO. OF THE OWNER, AND ADDRESS.       | I James Joseph Mo                                                                    | STATE OF A                       | MARYLAND                                                                   | STATE                        | PERMIT NUMBER                                  |
|-------------|------------------------------------------|--------------------------------------------------------------------------------------|----------------------------------|----------------------------------------------------------------------------|------------------------------|------------------------------------------------|
| 3 1         | 5328                                     | SEQUENCE NO. STATE OF MARYLAND  (MDE USE ONLY)  APPLICATION FOR PERMIT TO DRILL WELL |                                  |                                                                            | HO -94 - 4/68                |                                                |
| 2           | 3 6                                      | 521983 please type                                                                   |                                  |                                                                            | 70 fill in this              | form completely 79                             |
|             |                                          |                                                                                      | 341783                           | B 3 , 1                                                                    | LOCATION OF WE               | ELL                                            |
| Dat 8       | e Received (APA                          | 5 OWNER INFO                                                                         | RMATION                          | 8 COUNTY DA                                                                |                              | 21                                             |
| 15          | /ou<br>/Last Name                        | BONT HARS                                                                            | First Name 34                    | 23 SUBDIVISION                                                             | T FAM                        | 42                                             |
| 36          | 7164 (                                   | Street or RFD                                                                        | Tuny 14. 55230                   | SECTION 44 46                                                              | LOT 48 50                    |                                                |
| <u>L</u> 57 | DRILLER INFOR                            | 70 State                                                                             | 72 Zip 76                        | 52 NEAREST TOWN MILES FROM TOWN (ente                                      | er 0 if in town)             | 71<br>M L J                                    |
|             | Aic Saller's Name                        |                                                                                      | M. D. S. S. S. License No. 81    | B 4                                                                        | 73<br>P-4                    | 76 77 78                                       |
| LC<br>Fir   | Michael (                                | Borlow Well                                                                          | c Dricking Suice                 | DIRECTION OF WELL FROM TOWN (CIRCLE BOX)                                   |                              | R WHAT ROAD 30                                 |
|             | SZZ Lland<br>Idress                      | orward harr                                                                          | Beilder MD.                      | N N N N N N N N N N N N N N N N N N N                                      | ON WHICH SID<br>(CIRCLE APPR | OPRIATE BOX) WEST STEAST                       |
| Sie         | gnature WELL IN                          | IFORMATION                                                                           | Date                             | W TOWN E                                                                   | 34<br>DIST/                  | 37 SOUTH  NICE FROM ROAD  ENTER FT OR MI 38 39 |
| 1           | 2 AF                                     | PPROX. PUMPING RATE AL. PER MIN.) ANTITY NEEDED                                      | 8 12                             | S <sub>W</sub> S S <sub>E</sub> 8-9                                        |                              | BLK: 9 PARCEL 28                               |
| (G          | AL. PER DAY) USE                         | FOR WATER (CIRCLE)                                                                   | APPROPRIATE BOX)                 | NOT T<br>HEALT                                                             | O BE FILLED IN E             | BY DRILLER<br>APPROVAL                         |
| (           | IRRIGATION                               | POTABLE SUPPLY & RESID<br>N<br>LIVESTOCK WATERING & AC                               |                                  | COUNTY NAME                                                                | 7 (13)                       | A5 COUNTY NO.                                  |
| 00          | IRRIGATION                               |                                                                                      |                                  | STATE<br>SIGNATURE                                                         | 0 . 0                        | INSERT S ———————————————————————————————————   |
| 22          |                                          | TER SUPPLY WELL                                                                      |                                  | DATE ISSUED                                                                | CO SIGNATURI                 | phur 4/21/2006                                 |
|             | 77 m 1 m 1 m 1 m 1 m 1 m 1 m 1 m 1 m 1 m | ERVATION, MONITORING                                                                 |                                  | NORTH                                                                      | 000 GRID                     | 826 000                                        |
|             | G GEO-THER                               | MAL                                                                                  |                                  | 50                                                                         | 55 57                        | 03                                             |
| * /         | APPROXIMATE DEF                          | PTH OF WELL L                                                                        | FEET 28                          | SHOW MAJOR FEATUR<br>BOX & LOCATE WELL<br>WITH AN X<br>SOURCES OF DRILLING | C WATER 5                    | 13/05 4/6                                      |
| ,           | APPROXIMATE DIA                          |                                                                                      | NEARES' INCH                     | 1. 2.                                                                      | N                            | Insp-BB                                        |
|             |                                          | METHOD OF DRILLII                                                                    | VG (circle one)  Jetted & DRIVEN | 3.                                                                         |                              |                                                |
| 20          | BORED (or Augered<br>AIR-ROTary          | AIR-PERcussion                                                                       | ROTARY (Hydraulic Rotary)        | WRITE THE BOX NUMB                                                         |                              |                                                |
|             | CABLE                                    | REVerse-ROTary                                                                       | DRive-POINT                      | FROM THE MAP HERE                                                          |                              |                                                |
| -           | otherR                                   | EPLACEMENT OR DEL                                                                    | EPENED WELLS                     | E 829                                                                      | 000                          |                                                |
| 10          | N THIS WELL                              | (CIRCLE APPROPRI                                                                     |                                  | NN                                                                         | ZI CHOMING LOCAT             | ION OF WELL IN                                 |
|             | ABANDONE                                 | WILL REPLACE A WELL TH<br>O AND SEALED                                               |                                  | RELATION TO NEARBY<br>DISTANCE FROM WEL                                    | V TOWNS AND ROADS            | S AND GIVE                                     |
| 39          | AS A STANE                               | WILL REPLACE A WELL TH<br>OBY-CONTACT LOCAL APPLY<br>ON STANDBY WELLS                | ROVING AUTHORITY                 |                                                                            | O ROC                        | RIB /                                          |
|             | PERMIT NUMBER                            | WILL DEEPEN AN EXISTIN OF WELL TO BE REPLACE 41                                      | G WELL ED OR DEEPENED 52         | N                                                                          |                              | DEN JALA                                       |
|             |                                          |                                                                                      | R COUNTY USE ONLY)               | 10000                                                                      |                              | 213                                            |
|             | APPROP. PERMIT                           | 1100                                                                                 | 003G006                          | 1 CT +9 18H 21 13                                                          |                              |                                                |
|             |                                          | PERMIT No. 70                                                                        | 71 72 73 74 75 76 77 78 79       |                                                                            |                              | 2, 108                                         |
|             | SPECIAL COND                             | OITIONS<br>PITTIES SHOULD USE SEPARATE SHEET IF NEE                                  | 79. 1th Dept Mu                  | st Collecta                                                                | Water Sa                     | mple During                                    |
| D           | ENV-Permit 97                            | The Yield                                                                            | Test oc                          | COUNTY                                                                     |                              |                                                |