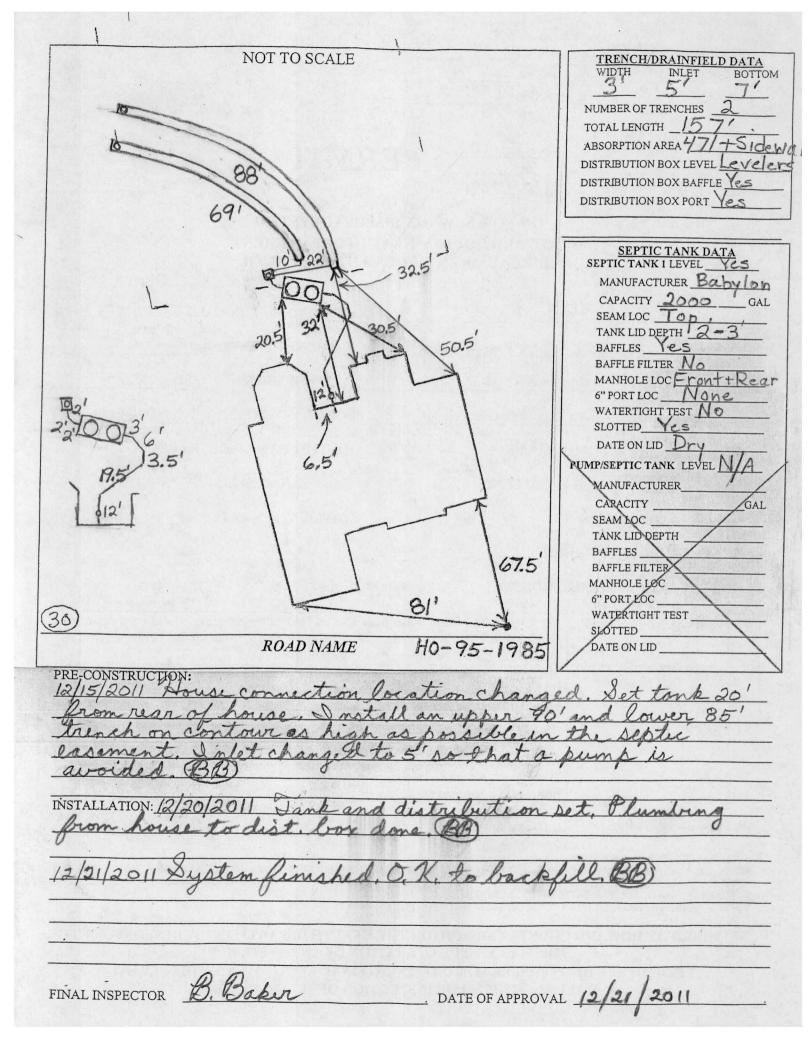

| LAYOUT 12/15/                                       |                                                                          |                                                                                                                                                                                                                                                                                                                                                                                                                                    |                    |  |
|-----------------------------------------------------|--------------------------------------------------------------------------|------------------------------------------------------------------------------------------------------------------------------------------------------------------------------------------------------------------------------------------------------------------------------------------------------------------------------------------------------------------------------------------------------------------------------------|--------------------|--|
| INSP 2 12/20/                                       |                                                                          |                                                                                                                                                                                                                                                                                                                                                                                                                                    |                    |  |
| INSP 3                                              | INSP 6                                                                   |                                                                                                                                                                                                                                                                                                                                                                                                                                    |                    |  |
| ISSUE DATE:                                         | 12-13-11                                                                 | 12-13-11 <b>PERMIT</b>                                                                                                                                                                                                                                                                                                                                                                                                             |                    |  |
| APPROVAL DATE:                                      | 12/21/2011                                                               | Littiviii                                                                                                                                                                                                                                                                                                                                                                                                                          | A 515042           |  |
|                                                     | ON-SITE SEWA<br>HOWARD COUNT                                             | Tax ID # AGE DISPOSAL SYSTEM TY HEALTH DEPARTMENT VIRONMENTAL HEALTH                                                                                                                                                                                                                                                                                                                                                               |                    |  |
| Fog                                                 | les Septic                                                               | IS PERMITTED TO INSTA                                                                                                                                                                                                                                                                                                                                                                                                              | LL ⊠ ALTER□        |  |
|                                                     |                                                                          | PHONE NUMBER:                                                                                                                                                                                                                                                                                                                                                                                                                      |                    |  |
| SUBDIVISION:                                        | Homewood Crossing                                                        | LOT NUMBER:                                                                                                                                                                                                                                                                                                                                                                                                                        | 85                 |  |
| ADDRESS:                                            | 4949 Valley View Overlook                                                | PROPERTY OWNER:                                                                                                                                                                                                                                                                                                                                                                                                                    | Toll MD III LP     |  |
| SEPTIC TANK CAPAC                                   | CITY (GALLONS):                                                          | 2000 OUTLET BAFFLE FIL                                                                                                                                                                                                                                                                                                                                                                                                             | TER REQUIRED       |  |
| PUMP CHAMBER CA                                     | PACITY (GALLONS):                                                        | COMPARTMENTED T                                                                                                                                                                                                                                                                                                                                                                                                                    | `ANK REQUIRED⊠     |  |
| NUMBER OF BEDROOMS:                                 |                                                                          | 4 APPLICATION RATE: _0.8                                                                                                                                                                                                                                                                                                                                                                                                           |                    |  |
| SQUARE FOOTAGE OF HOUSE:                            |                                                                          | ±3500 3' Wide,<br>Inlet 5'                                                                                                                                                                                                                                                                                                                                                                                                         |                    |  |
| LINEAR FEET OF TRI                                  |                                                                          | 200' 155' Bottom 7                                                                                                                                                                                                                                                                                                                                                                                                                 | 70+85'<br>Tranches |  |
| TRENCHES:                                           | depth 5.0 feet below of grade with 2.0 feet of                           | Trenches to be 3.0 feet wide. Inlet 3.0 feet below original grade. Bottom maximum depth 5.0 feet below original grade. Effective area begins at 4.0 feet below original grade with 2.0 feet of stone below distribution pipe.                                                                                                                                                                                                      |                    |  |
| LOCATION:                                           | Set septic tank per layer the top of the easement                        | Set septic tank per layout inspection. Set distribution box at the highest point in the center at the top of the easement per layout inspection. Install 200 feet of trench on contour per layout inspection. Install (four (4) 50 foot trenches.                                                                                                                                                                                  |                    |  |
| NOTES:                                              | easement corners. Call<br>for Environmental San<br>Department. A written | <b>Do not</b> order the septic tank until after layout inspection and Sanitarian approval. Stake easement corners. Call for layout inspection. Mark utilities. Gravel tickets must be available for Environmental Sanitarians. Stone must be approved by the Howard County Health Department. A written variance request is required for tanks deeper than 3 feet. A traffic bearing lid is required for tanks deeper than 4 feet. |                    |  |
| PLANS APPROVED                                      | Dana Bernard                                                             | 1                                                                                                                                                                                                                                                                                                                                                                                                                                  | DATE: 07/21/11     |  |
| NOTE: WATERTIGHT SEPTIC<br>NOTE: ALL PARTS OF SEPTI | ONSIBLE FOR SCHEDULING A PRE-C                                           | CONSTRUCTION INSPECTION FOR ALL INSTALI<br>M ANY WATER WELL<br>ND PUMP CHAMBERS                                                                                                                                                                                                                                                                                                                                                    | LATIONS            |  |