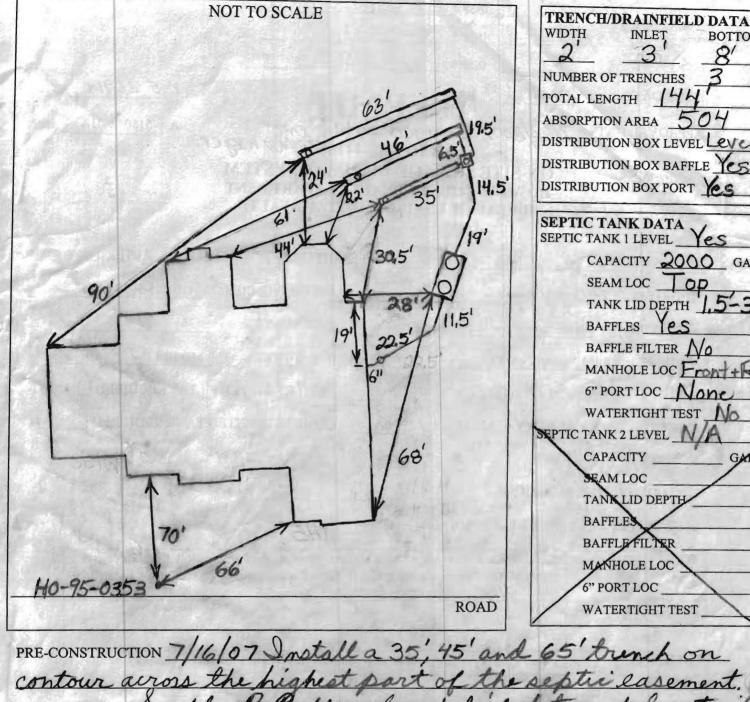

4/19/07 807003900 DECK (21×18)

| WIDT   | H      | INLE     | ŗ           | ВОТТ        | MC   |
|--------|--------|----------|-------------|-------------|------|
| _ &    |        |          | 4           | 8           | _    |
|        | BER OF |          | HES         | 7           | 1    |
| 100    | L LENG |          | 77          | m 1 1       | -    |
|        | RPTION |          | 5           | 77          | -    |
| DISTR  | IBUTIO | N BOX    | LEVEL       | Leve        | les. |
| DISTR  | IBUTIO | N BOX    | BAFFL       | E Yes       | 3_   |
| DISTR  | IBUTIO | N BOX    | PORT        | Yes         |      |
|        | IC TAI |          |             | ,           |      |
| SEPTIC | CTANK  |          | -           | es          |      |
|        | CAPA   | CITY _   | <u> 500</u> | <b>O</b> G. | AL   |
|        | SEAM   | LOC _    | 101         | )           | _    |
|        | TANK   | LID DE   | EPTH _      | 1.5-        | 3'   |
|        | BAFFI  | LES      | es          |             |      |
|        | BAFFI  | E FILT   | ER A        | 10          |      |
|        | MANH   | OLE LO   | oc Er       | ont +       | Rea  |
|        | 6" POF | RT LOC   | No          | ne          |      |
|        | WATE   | RTIGH    | T TEST      | No          |      |
| EPTIC  | TANK   | 2 LEVE   | LN          | A           |      |
| 1      | CAPAC  | CITY _   | ,           | GA          |      |
|        | SEAM   | LOC _    |             | /           |      |
| K 12   | TANK   | LID DE   | PTH         |             |      |
|        | BAFFL  | E        |             |             |      |
|        | BAFFL  | FILT     | ER          |             |      |
|        | MANH   | OLE LO   | oc/         |             |      |
| /      | 6" POR | TLOC     |             | 1           |      |
| /      | WATE   | RTIGHT   | TEST        | 1           |      |
|        |        | The same |             |             |      |

| PRE-CONSTRUCTION 7/16/07 Install a 35, 45 and 65 trunch on    |
|---------------------------------------------------------------|
| contour across the highest part of the septic easement.       |
| INSTALLATION Dee the B.P. plan for detailed trench location B |
| 7/20/07 Jack net House connection linished Joh 35             |
| trench installed BB 7/23/07 System finished. O. K.            |
| to backfill, BB                                               |
|                                                               |