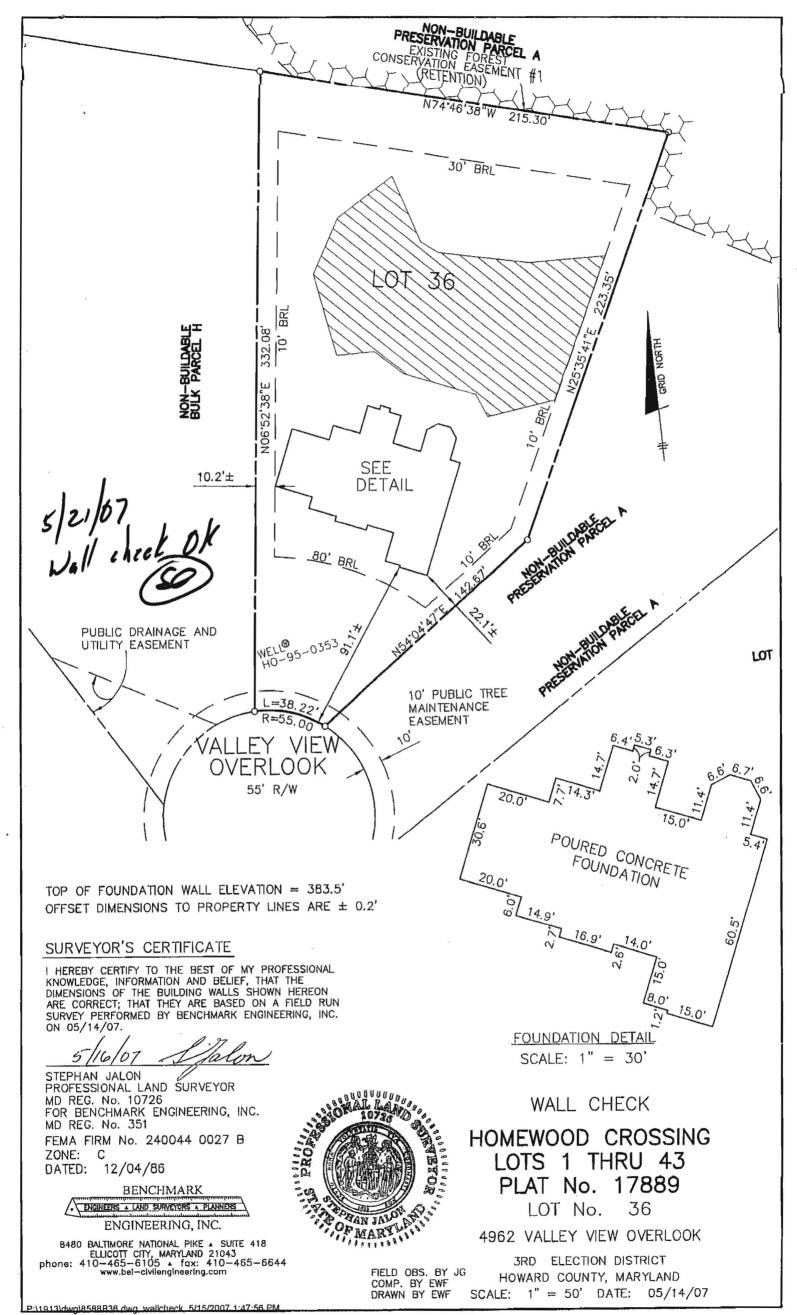

| AYOUT 7/16/0<br>NSP 2 7/20/0                      | 7 INSP 5                                                                                                                |                                                                                                                      |          |  |  |
|---------------------------------------------------|-------------------------------------------------------------------------------------------------------------------------|----------------------------------------------------------------------------------------------------------------------|----------|--|--|
| NSP 3                                             | INSP 6                                                                                                                  |                                                                                                                      |          |  |  |
|                                                   | 5/21/67 DEDA                                                                                                            | P 5 2671                                                                                                             | 9        |  |  |
| APPROVAL DATE:                                    | PERN 7/23/2007 Lagged I TAX ID # 05- ON-SITE SEWAGE DIS HOWARD COUNTY HEAD BUREAU OF ENVIRONM                           | SPOSAL SYSTEM<br>TH DEPARTMENT                                                                                       |          |  |  |
| Fogles Septic Clean, Inc                          | ıs                                                                                                                      | PERMITTED TO INSTALL  ALTER [                                                                                        |          |  |  |
| ADDRESS: 580 Ob                                   | recht Road                                                                                                              | PHONE NUMBER: 410-795-5670                                                                                           |          |  |  |
| SUBDIVISION: Ber                                  | nedict Farm - Homewood Crossing                                                                                         | LOT NUMBER: 36                                                                                                       |          |  |  |
| ADDRESS: 4962 V                                   | alley View Overlook PR                                                                                                  | OPERTY OWNER: Toll MD III LP                                                                                         |          |  |  |
| SEPTIC TANK CAPAC                                 | CITY (GALLONS): 2000                                                                                                    | OUTLET BAFFLE FILTER REQUIRED                                                                                        |          |  |  |
| PUMP CHAMBER CA                                   | PACITY (GALLONS): N/A                                                                                                   | COMPARTMENTED TANK REQUIRED                                                                                          |          |  |  |
| NUMBER OF BEDRO                                   | OMS: 4                                                                                                                  | - Inlet 4' 2' Wi<br>Bottom 8' 25'                                                                                    | de       |  |  |
| SQUARE FEET PER B                                 | EDROOM:                                                                                                                 | _ Bottom 8                                                                                                           | 7        |  |  |
| LINEAR FEET OF TR                                 | ENCH REQUIRED:                                                                                                          | - 145' 45'                                                                                                           | & Trence |  |  |
| TRENCHES:                                         |                                                                                                                         | .0 feet below original grade. Bottom maximum<br>c. Effective area begins at 4.5 feet below origina<br>ribution pipe. | 1        |  |  |
| LOCATION:                                         |                                                                                                                         |                                                                                                                      |          |  |  |
| NOTES:                                            | nstall system per plan unless otherwise directed by Health Department. Layout espection required prior to installation. |                                                                                                                      |          |  |  |
| PLANS APPROVED:                                   | Sara Fegel                                                                                                              | DATE: _04/05/07                                                                                                      |          |  |  |
| NOTE: WATERTIGHT SEPTION NOTE: ALL PARTS OF SEPTI | ONSIBLE FOR SCHEDULING A PRE-CONSTR<br>C TANKS REQUIRED<br>C SYSTEM SHALL BE 100 FEET FROM ANY                          | UCTION INSPECTION FOR ALL INSTALLATIONS WATER WELL P CHAMBERS UNLESS SPECIFICALLY AUTHORIZED                         |          |  |  |