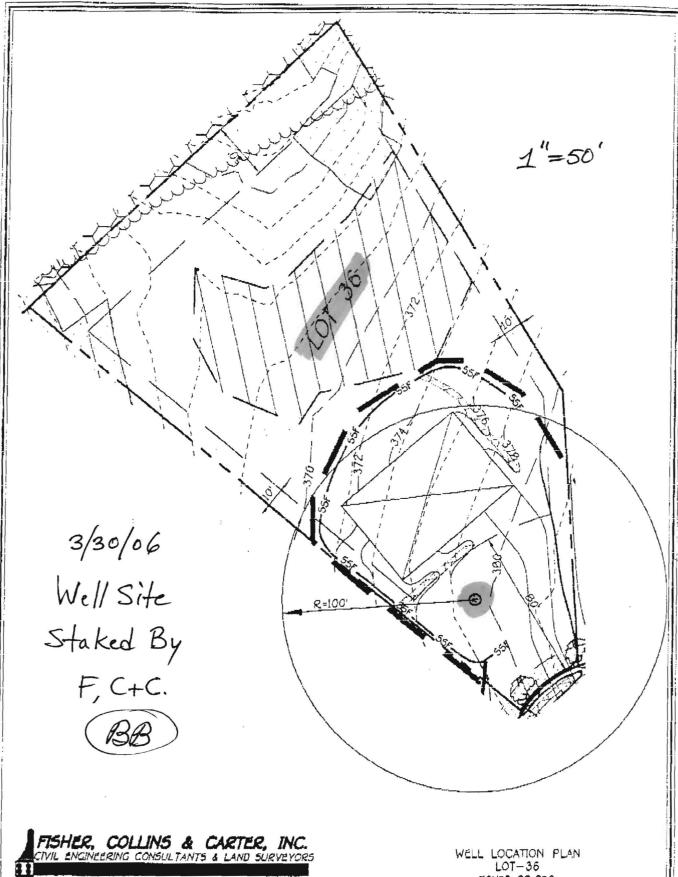

| Page of                              |                  |                             | Review                                  |                      |
|--------------------------------------|------------------|-----------------------------|-----------------------------------------|----------------------|
| Date                                 |                  |                             |                                         |                      |
|                                      |                  | FIELD DATA S                | SHEET                                   |                      |
|                                      |                  | HOWARD COUNTY WELL          | YIELD TEST                              |                      |
| Well Permit No                       | . но - 95-03     | 53                          |                                         |                      |
| Location of pr                       | operty (road)    | Valley View Ove             | rlook<br>36 Block Plat<br>Toll Brothers |                      |
| Subdivision <u>f</u><br>Well Driller | Senedict Fari    | m Lot Owne                  | 36 Block Plat                           | Sec.                 |
|                                      |                  |                             | TOTI STOTICES                           | recepted to the      |
|                                      | f well           | oint (M.P.) above gr        | round 7 (                               |                      |
|                                      |                  | .L.) below M.P.             |                                         |                      |
|                                      |                  |                             |                                         |                      |
|                                      | pumping rese     |                             | .7                                      |                      |
| Time pum                             | p started to     | reach numning water         | Pumping rate 16 level 152 ft.           | helow M P            |
| Total ti                             | e <u></u>        | reach pumping water         | 10,000                                  |                      |
| II. Recovery                         | pump test data - | observations to be          | recorded every 15 minu                  | tes                  |
| TIME (in 15                          | WATER LEVEL      | PUMPING RATE time to fill # | FLOW METER READING                      | CALCULATED FLOW      |
| minute in-<br>tervals                | below M.P.       | gallon bucket               | (if used)                               | (gallons per minute) |
| 8:00                                 | 48               | 5                           |                                         | 12                   |
| 8115                                 | 152              | 13                          |                                         | 4.6                  |
| 8.30                                 | 152              | /3                          |                                         | 4.6                  |
| 8:45                                 | 152              | 13                          |                                         | 4.6                  |
| 9.00                                 | 152              | 13                          | While the second                        | 4.6                  |
| 9:15                                 | 152              | 13                          |                                         | 4.6                  |
| 9:30                                 | 152              | 13                          |                                         | 4.6                  |
| 9:45                                 | 152              | 13                          |                                         | 4.6                  |
| 10.00                                | 152              | 13                          |                                         | 4.6                  |
| 10.05                                |                  | 13                          |                                         | 4.6                  |
| 10:15                                | 152              | 13                          |                                         | 4.6                  |
| 10:45                                | 152              | 13                          |                                         | 46                   |
| 11:00                                | 152              | 3                           |                                         | 4.6                  |
| 11.15                                | 157              | 12                          |                                         | 4.6                  |
|                                      |                  |                             |                                         |                      |