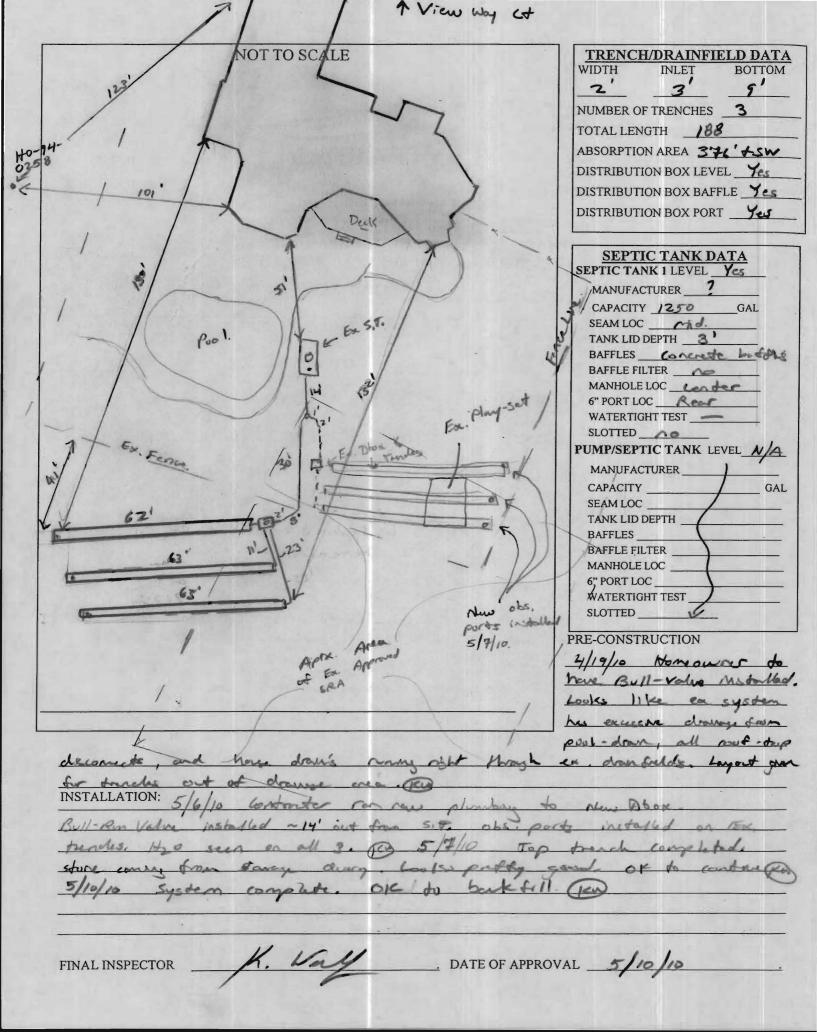

| LAYOUT 4/19/10                                                                                                                                                                                                                                                                                                     | INSP 4                          |                                                                                                                                                                                                                                     |
|--------------------------------------------------------------------------------------------------------------------------------------------------------------------------------------------------------------------------------------------------------------------------------------------------------------------|---------------------------------|-------------------------------------------------------------------------------------------------------------------------------------------------------------------------------------------------------------------------------------|
| INSP2 5/6/10                                                                                                                                                                                                                                                                                                       | INSP 5                          |                                                                                                                                                                                                                                     |
| INSP 2 5/6/10<br>INSP 3 5/7/10                                                                                                                                                                                                                                                                                     | INSP 6                          |                                                                                                                                                                                                                                     |
| ISSUE DATE:                                                                                                                                                                                                                                                                                                        | 5/6/2010                        | RMIT – Repair P 532589                                                                                                                                                                                                              |
| APPROVAL DATE:                                                                                                                                                                                                                                                                                                     | 5/10/10                         | A Repair                                                                                                                                                                                                                            |
|                                                                                                                                                                                                                                                                                                                    |                                 | x ID #5413338                                                                                                                                                                                                                       |
| ON-SITE SEWAGE DISPOSAL SYSTEM                                                                                                                                                                                                                                                                                     |                                 |                                                                                                                                                                                                                                     |
| HOWARD COUNTY HEALTH DEPARTMENT BUREAU OF ENVIRONMENTAL HEALTH                                                                                                                                                                                                                                                     |                                 |                                                                                                                                                                                                                                     |
| Fogle's Septic Clean                                                                                                                                                                                                                                                                                               |                                 | IS PERMITTED TO INSTALL ⊠ ALTER□                                                                                                                                                                                                    |
| ADDRESS:                                                                                                                                                                                                                                                                                                           | 580 Obrecht Rd, Sykesville      | MD PHONE NUMBER: 410-795-5670                                                                                                                                                                                                       |
| SUBDIVISION:                                                                                                                                                                                                                                                                                                       | The Wasfields                   | LOT NUMBER: 15                                                                                                                                                                                                                      |
| ADDRESS:                                                                                                                                                                                                                                                                                                           | 14814 View Way Ct.              | PROPERTY OWNER: Gene Perdue                                                                                                                                                                                                         |
| SEPTIC TANK CAPACITY (GALLONS): Ex. OUTLET BAFFLE FILTER REQUIRED                                                                                                                                                                                                                                                  |                                 |                                                                                                                                                                                                                                     |
| PUMP CHAMBER CA                                                                                                                                                                                                                                                                                                    | PACITY (GALLONS):               | N/A COMPARTMENTED TANK REQUIRED                                                                                                                                                                                                     |
| NUMBER OF BEDROOMS: 62                                                                                                                                                                                                                                                                                             |                                 | 4 APPLICATION RATE:0.8                                                                                                                                                                                                              |
| SQUARE FOOTAGE OF HOUSE:                                                                                                                                                                                                                                                                                           |                                 | N/A Homeower                                                                                                                                                                                                                        |
| SQUARE TOUTAGE OF THOUSE.                                                                                                                                                                                                                                                                                          |                                 |                                                                                                                                                                                                                                     |
| LINEAR FEET OF TRENCH REQUIRED:                                                                                                                                                                                                                                                                                    |                                 | 190 APPROX. STONE AMT. 5 Ton                                                                                                                                                                                                        |
| TRENCHES: Trenches to be <u>2</u> feet wide. Inlet <u>3</u> feet below original grade. Bottom maximum depth <u>9</u> feet below grade. Effective area begins at <u>5.5</u> feet below original grade. <u>6</u> feet of stone below distribution pipe.                                                              |                                 |                                                                                                                                                                                                                                     |
| LOCATION:                                                                                                                                                                                                                                                                                                          |                                 | field at time of repair perc. Trenches will maintain 100' separation as well as roof top disconnects will be diverted away from new                                                                                                 |
| NOTES:                                                                                                                                                                                                                                                                                                             | required at ends of trenches. B | stalled on the tank along with a new outlet baffle. Observation pipes ull-Run valve is to be installed (per homeowners choice) for possible the future. Obs pipes are to be installed also at the ends of ex. Failed <b>WASHED!</b> |
| PLANS APPROVED: Kevin Wolf DATE: 5/6/2010                                                                                                                                                                                                                                                                          |                                 |                                                                                                                                                                                                                                     |
| NOTE: PERMIT VOID AFTER 2 YEARS NOTE: CONTRACTOR RESPONSIBLE FOR SCHEDULING A PRE-CONSTRUCTION INSPECTION FOR ALL INSTALLATIONS NOTE: WATERTIGHT SEPTIC TANKS REQUIRED NOTE: ALL PARTS OF SEPTIC SYSTMEM SHALL BE 100 FEET FROM ANY WATER WELL NOTE: MANHOLE RISERS REQUIRED ON ALL SEPTIC TANKS AND PUMP CHAMBERS |                                 |                                                                                                                                                                                                                                     |