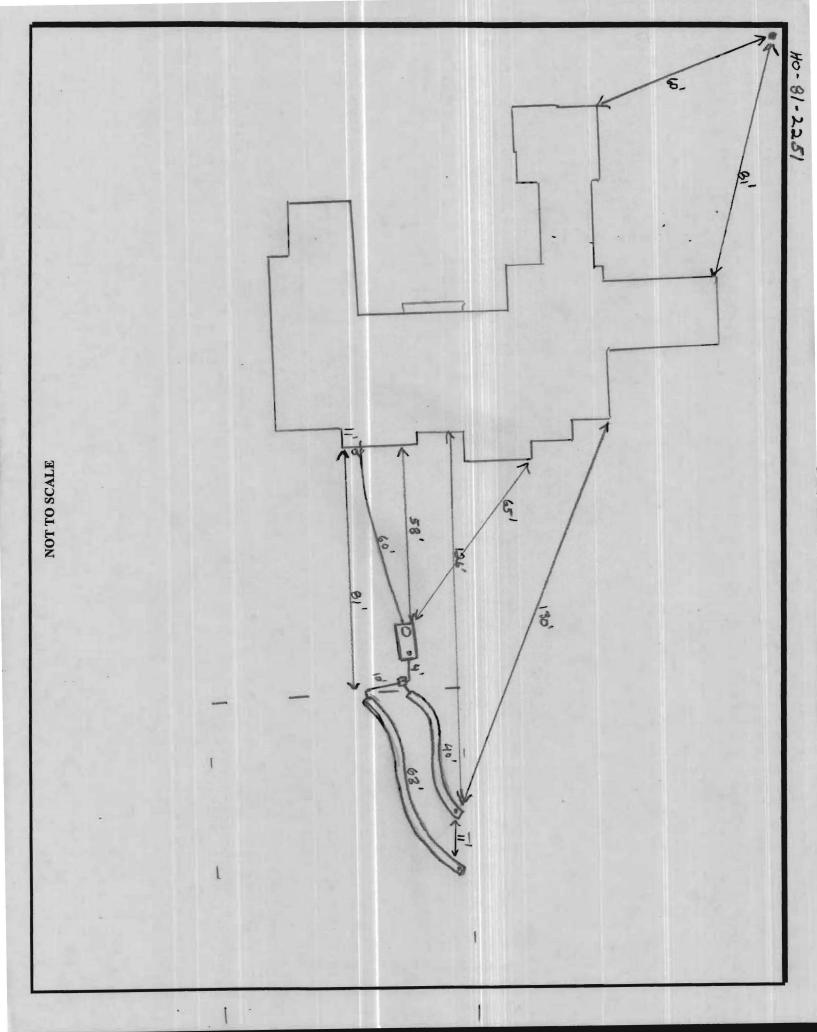

TRENCH/DRAINFIELD DATA NOT TO SCALE INLET BOTTOM WIDTH 4.5' NUMBER OF TRENCHES 7 TOTAL LENGTH ABSORPTION AREA DISTRIBUTION BOX LEVEL DISTRIBUTION BOX BAFFLE DISTRIBUTION BOX PORT SEPTIC TANK DATA SEPTIC TANK I LEVEL MANUFACTURER Rabylun See Separate sheet for As Built CAPACITY 2000 GAL SEAM LOC TANK LID DEPTH BAFFLES BAFFLE FILTER MANHOLE LOC Front 6" PORT LOC \_\_\_\_\_ WATERTIGHT TEST SLOTTED Yes DATE ON LID 8-20 -11 PUMP/SEPTIC TANK LEVEL MANUFACTURER CAPACITY GAL SEAM LOC TANK LID DEPTH BAFFLES BAFFLE FILTER MANHOLE LOC 6" PORT LOC WATERTIGHT TEST SLOTTED DATE ON LID **ROAD NAME** PRE-CONSTRUCTION: BP alar 10/12/11 Contractor tank per approved Treaches the -mos uppe INSTALLATION: 10/24/11 contractor installed system as morried exally leveled. tooks good. old to Lover. par ayout POK . DATE OF APPROVAL \_\_\_\_\_ FINAL INSPECTOR