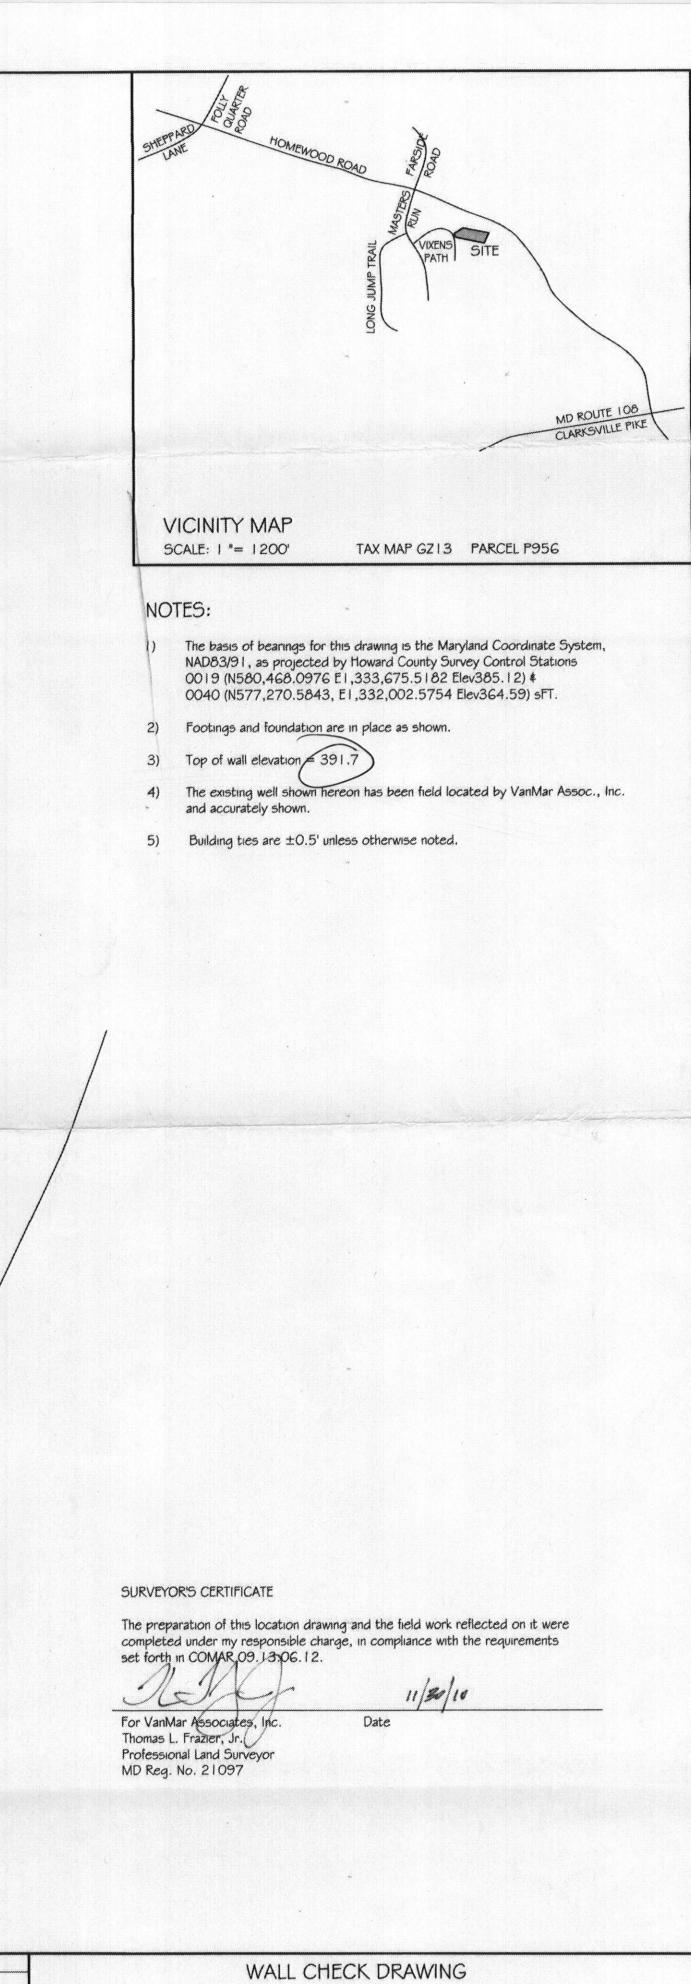

VANMAR ASSOCIATES, INC. Engineers Surveyors Planners 310 South Main Street Mount Airy, Maryland 21771 (301) 829-2890 (301) 831-5015 (410) 549-2751 Fax (301) 831-5603 ©Copyright, Latest Date Shown Sht. 1 of 1

THE CHASE

I I 633 VIXENS PATH FIFTH ELECTION DISTRICT HOWARD COUNTY, MARYLAND SCALE: I = 30' NOVEMBER 2010

A9-5171