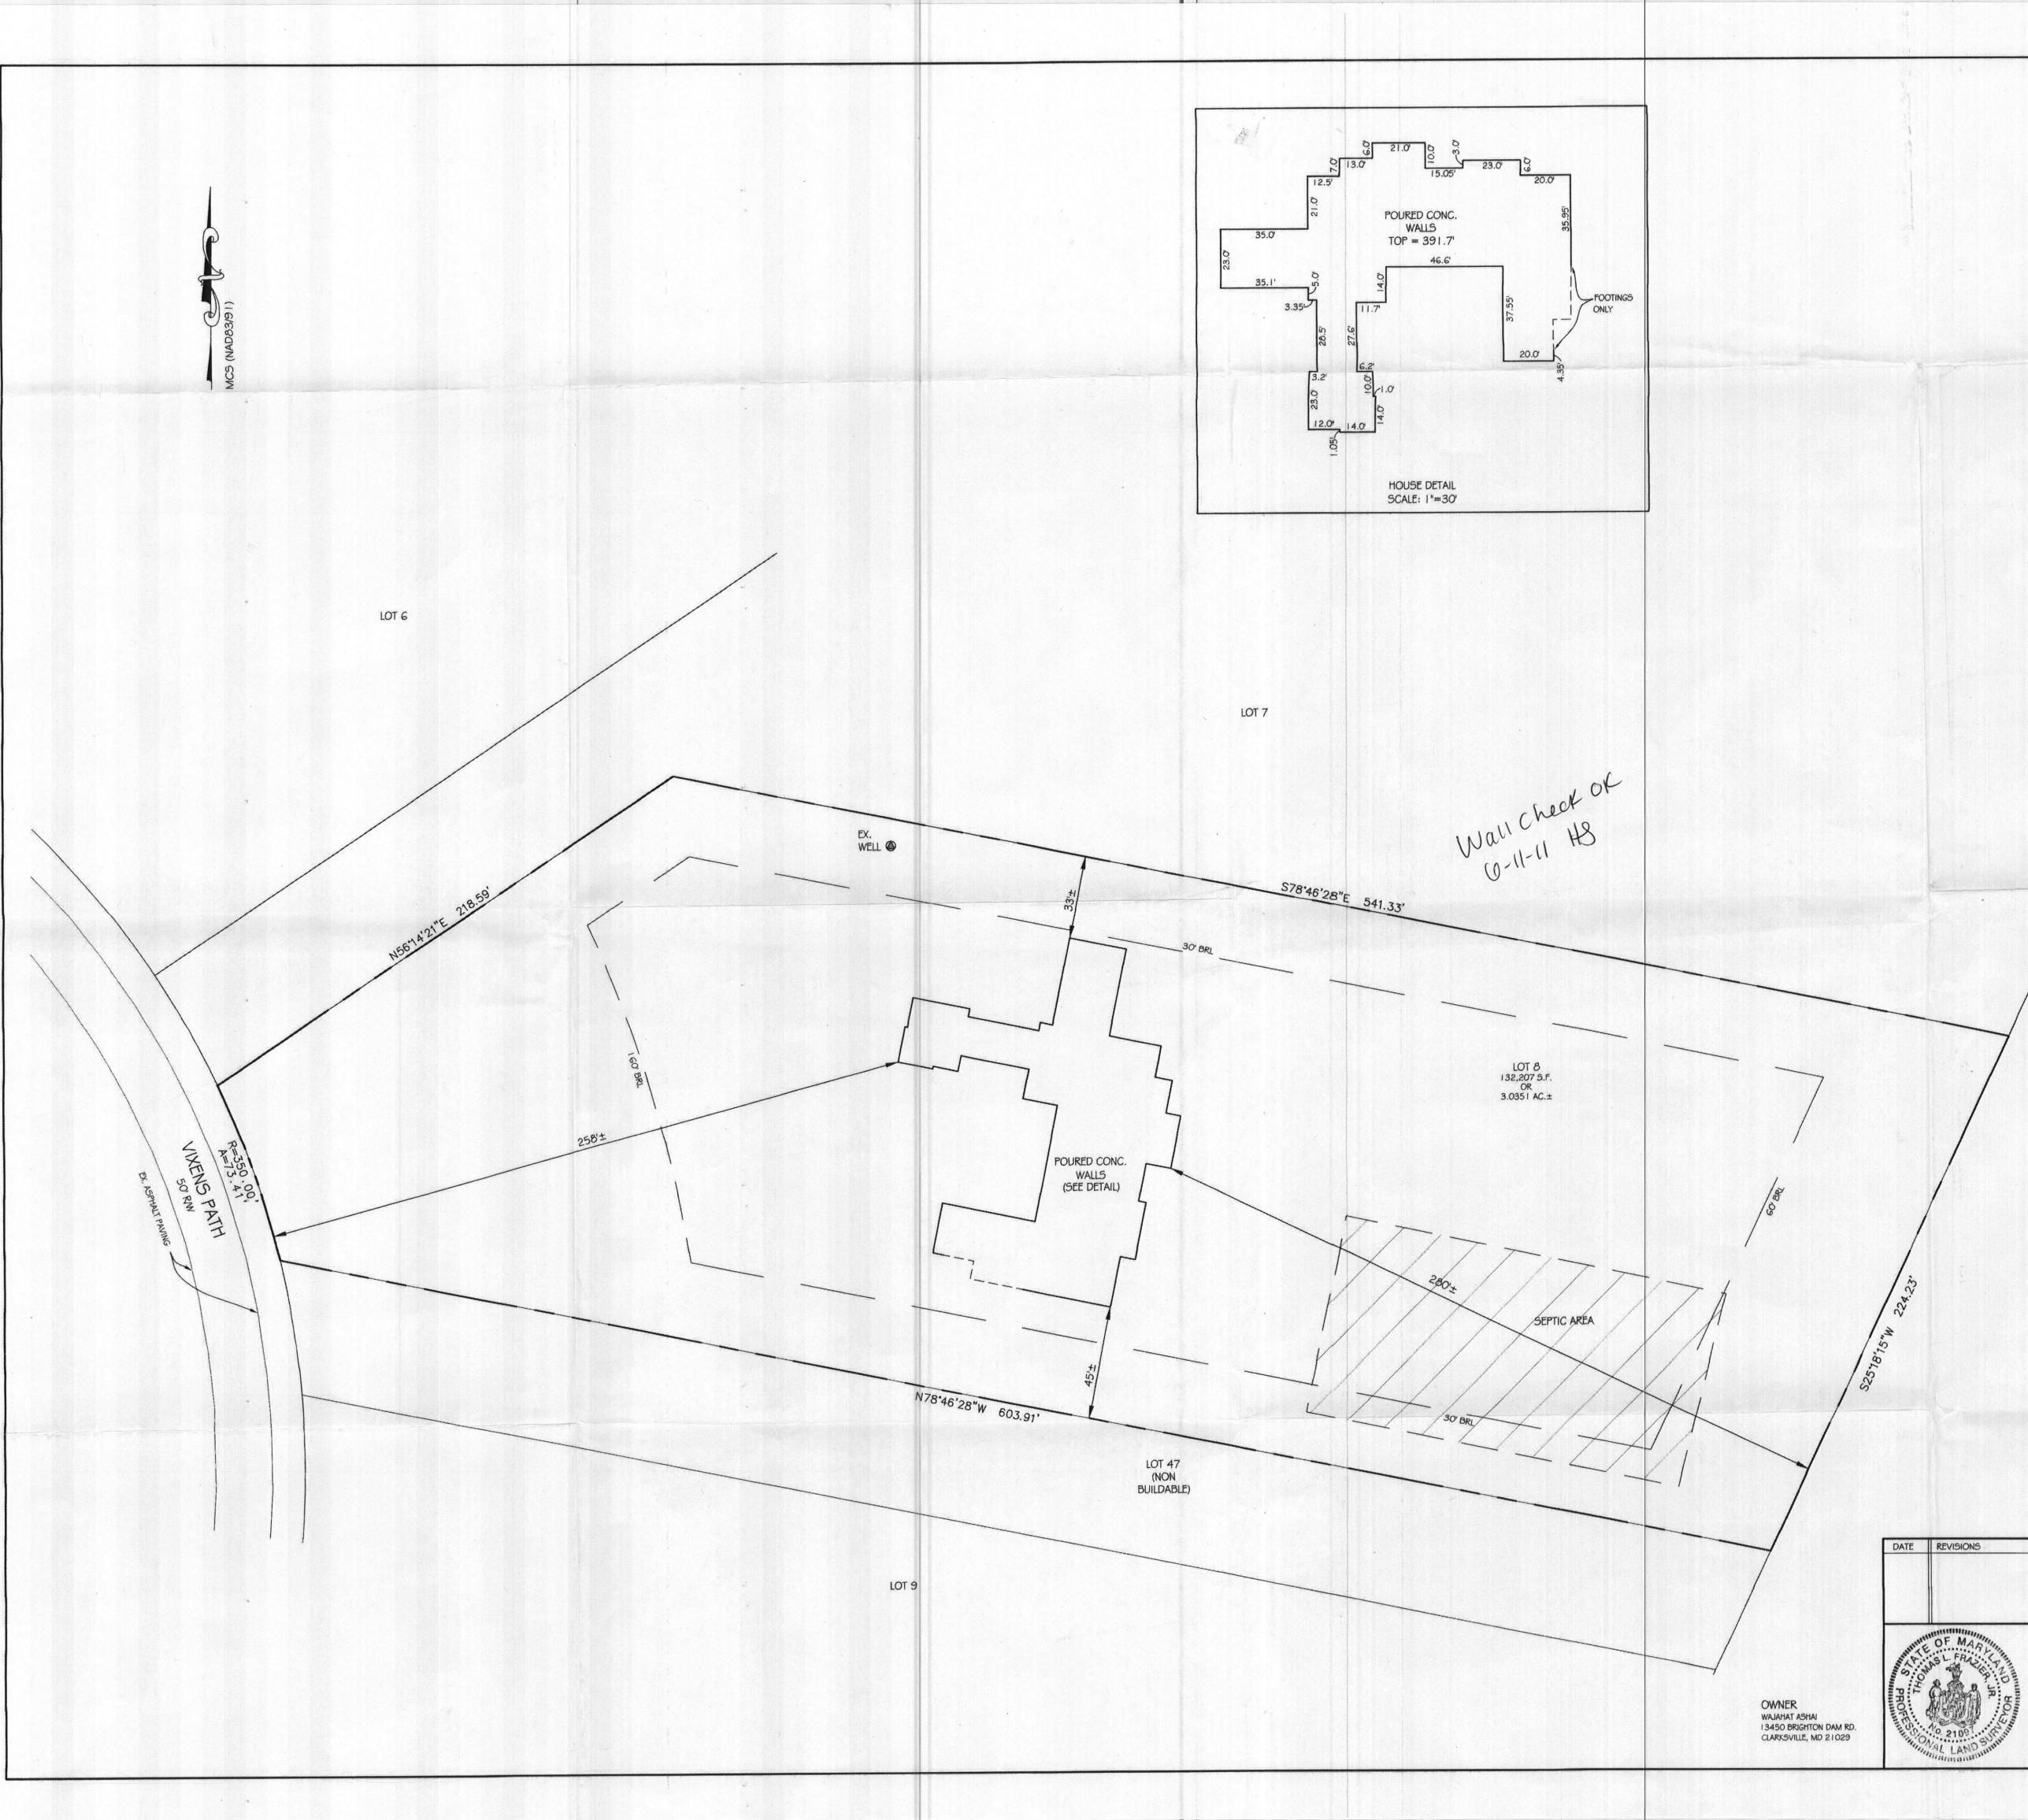

VANMAR ASSOCIATES, INC. Engineers Surveyors Planners 310 South Main Street Mount Airy, Maryland 21771 (301) 829-2890 (301) 831-5015 (410) 549-2751 Fax (301) 831-5603 ©Copyright, Latest Date Shown Sht. 1 of 1

THE CHASE

I I 633 VIXENS PATH FIFTH ELECTION DISTRICT HOWARD COUNTY, MARYLAND SCALE: I = 30' NOVEMBER 2010

A9-5171