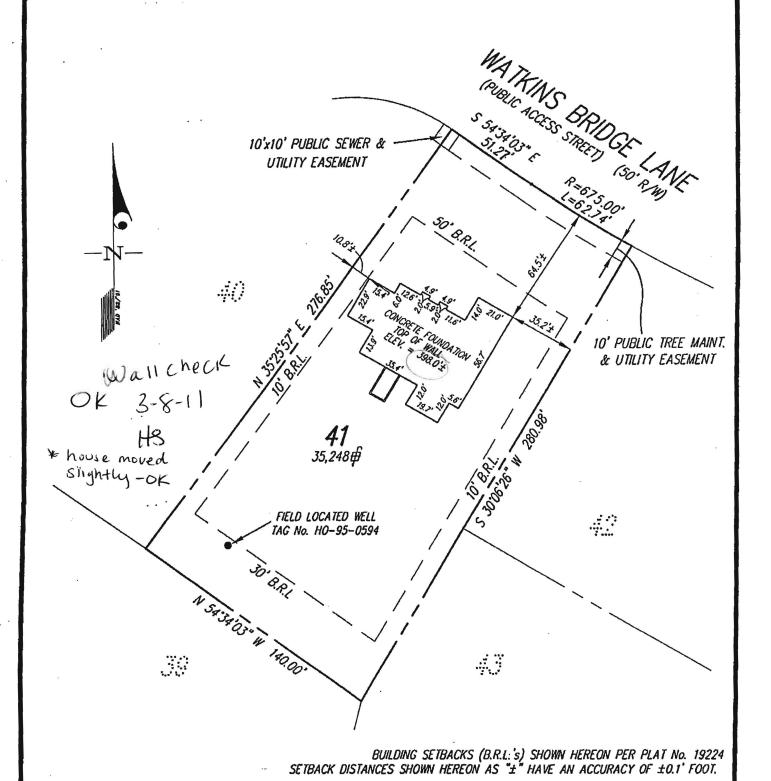

**CALL 410-313-1771 FOR INSPECTION HOUSE CONNECTION** 

THIS WALLCHECK WAS PREPARED WITHOUT THE BENEFIT OF A CURRENT TITLE REPORT, THIS PROPERTY IS SUBJECT TO ANY AND ALL EASEMENTS, RIGHTS-OF-WAY, COVENANTS, AND RESTRICTIONS, ETC. OF RECORD, SOME OR ALL OF WHICH MAY OR MAY NOT BE SHOWN AND/OR REFERENCED HEREON. BEARINGS AND DISTANCES OF THE PROPERTY BOUNDARY LINES SHOWN HEREON ARE PER AVAILABLE RECORDS AND HAVE NOT BEEN FIELD VERIFIED. THIS IS NOT A "LOCATION DRAWING" AND IS NOT TO BE USED FOR SETTLEMENT PURPOSES.

THE PROPERTY SHOWN HEREON LIES WITHIN ZONE C (AREA OF MINIMAL FLOODING) AS SHOWN ON THE F.E.M.A. FLOOD INSURANCE RATE MAP, COMMUNITY PANEL NO. 240044 0026 B, REVISED DECEMBER 4, 1986.

REFERENCE : PLAT No. 19224 DATE OF LATEST FIELD WORK: 02-21-11 DRAWN BY : SDS G.L.W. FILE No. 1"=50 09057 CHECKED BY : 709

## SURVEYOR'S CERTIFICATE

THIS IS TO CERTIFY TO: "NVR, INC.",

THAT TO THE BEST OF MY KNOWLEDGE, INFORMATION AND BELIEF, THE POSITION OF THE ABOVE REFERENCED BUILDING FOUNDATION HAS BEEN ESTABLISHED BY ACCEPTED FIELD PRACTICES.

"WALNUT GROVE" LOT 41

12411 WATKINS BRIDGE LANE

HOWARD COUNTY, MARYLAND