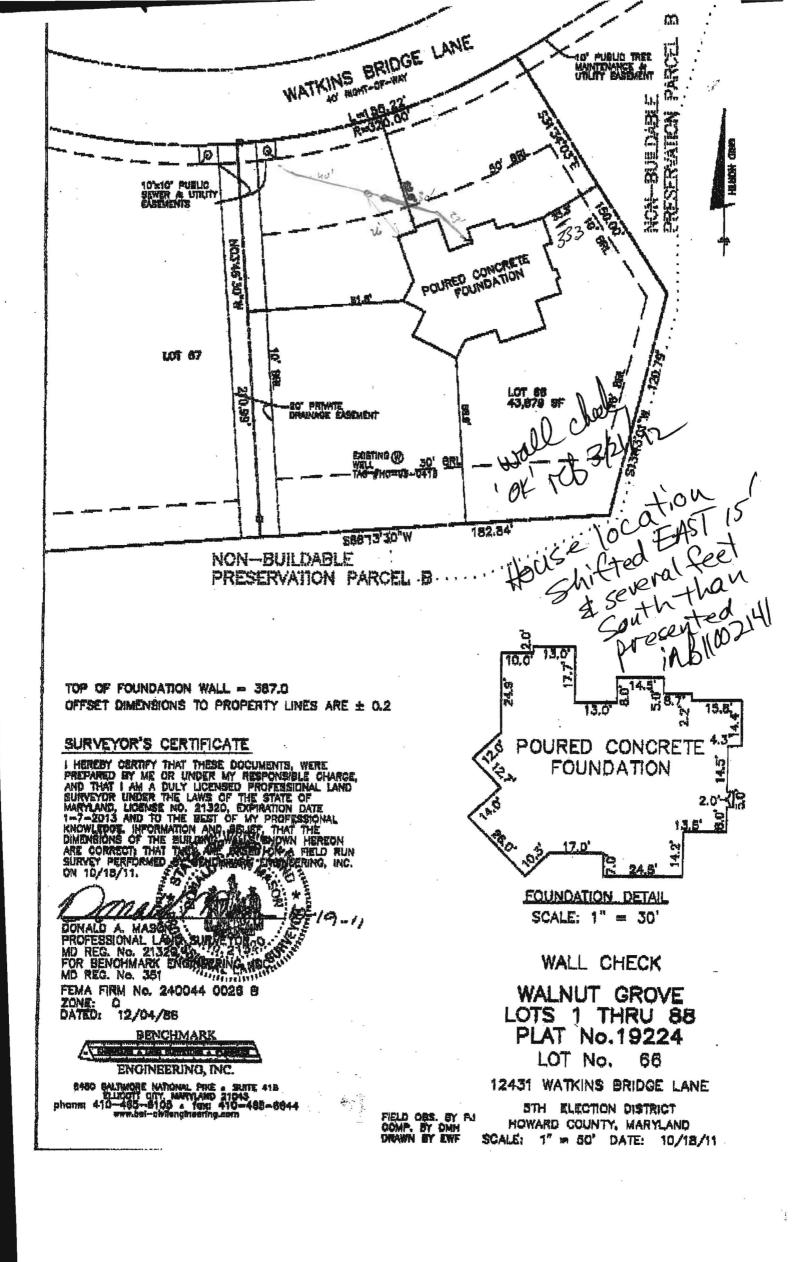

On the morning of June 11th, Tom Pickett observed the start-up of a Sewage Grinder Pump at the Walnut Grove Shared Septic System:

Walnut Grove, Contract 50-4330-D Selfridge Builders , Lot #66 12431 Watkins Bridge Circle Lane Clarksville, MD 21029