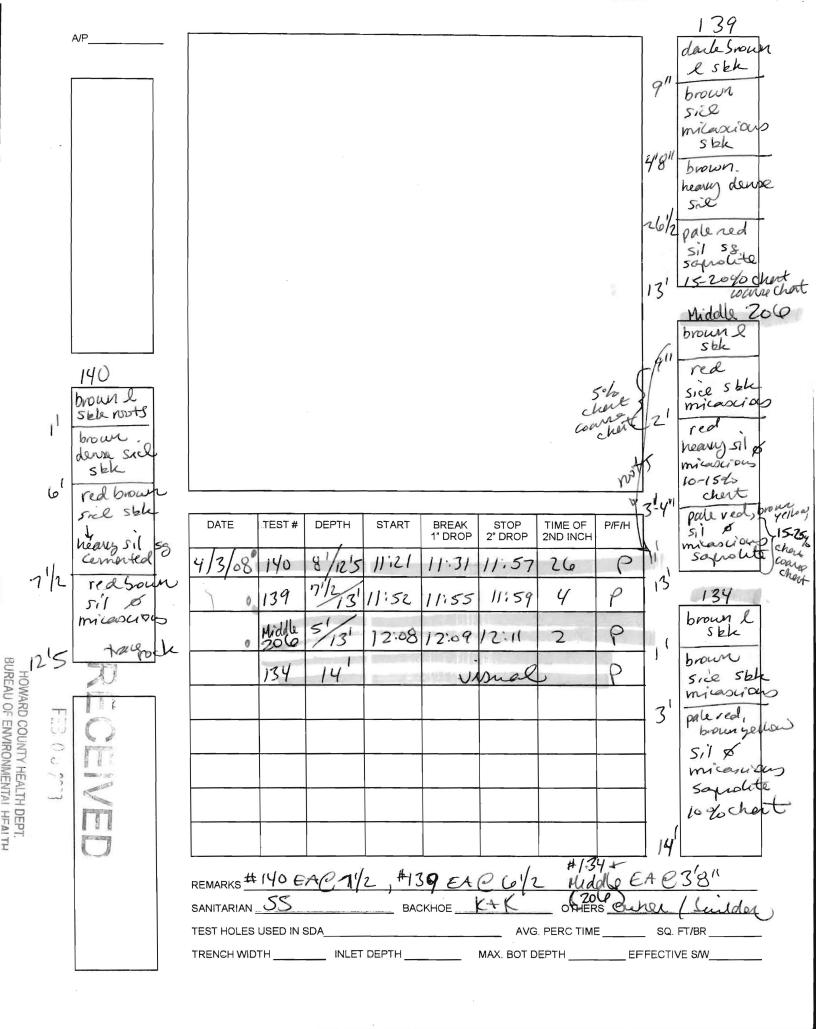

Percolation testing conducted April 3, 2008 on the referenced property indicated satisfactory and unsatisfactory soil conditions. Copies of the test results are enclosed. Limiting factors included rock percentages approaching 50% at shallow depths along with dense soil textures.