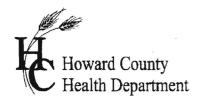

Percolation testing conducted April 3, 2008 on the referenced property indicated satisfactory and unsatisfactory soil conditions. Copies of the test results are enclosed. Limiting factors included rock percentages approaching 50% at shallow depths along with dense soil textures.