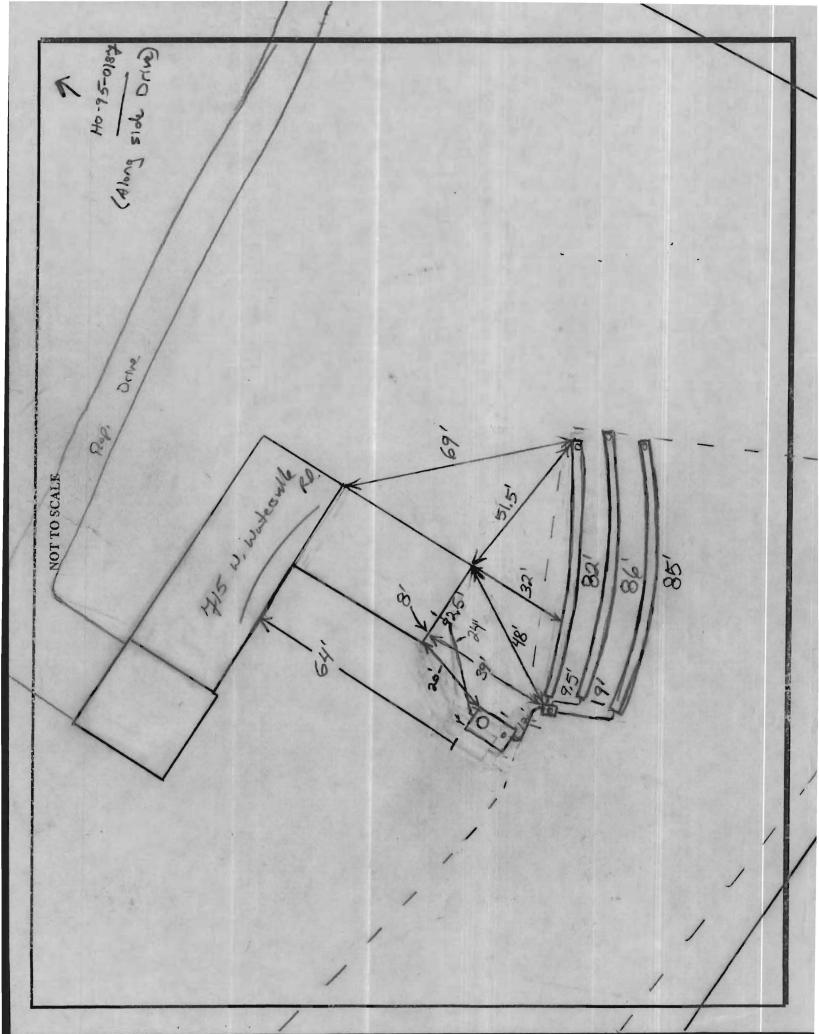

| NOT TO SCALE                               | TRENCH/DRAINFIELD DATA                 |
|--------------------------------------------|----------------------------------------|
| NOT TO SCALE                               | WIDTH INLET BOTTOM                     |
|                                            | 2 3 7                                  |
|                                            | NUMBER OF TRENCHES 3                   |
|                                            | TOTAL LENGTH _253'                     |
|                                            | ABSORPTION AREA 506 +3W                |
|                                            | DISTRIBUTION BOX LEVEL Level           |
|                                            | DISTRIBUTION BOX BAFFLE                |
|                                            | DISTRIBUTION BOX PORT YES              |
|                                            |                                        |
|                                            | SEPTIC TANK DATA                       |
| / \\                                       | SEPTIC TANK 1 LEVEL Yes                |
| * See Seperate<br>Sheet for As-Built       | MANUFACTURER Baby lon                  |
| 1 >66 =66 are                              | CAPACITY 2000 GAL                      |
|                                            | SEAM LOC TOP                           |
| Shot C- Ac-Built                           | TANK LID DEPTH 2-2.5  BAFFLES YES      |
| AN M2 12 1.                                | BAFFLE FILTER No                       |
|                                            | MANHOLE LOC Fron+                      |
|                                            | 6" PORT LOC Rear                       |
|                                            | WATERTIGHT TEST No                     |
|                                            | SLOTTED YES PUMP/SEPTIC TANK LEVEL N/A |
|                                            | MANUFACTURER                           |
|                                            | CAPACITY GAL                           |
|                                            | SEAM LOC                               |
|                                            | TANK LID DEPTH                         |
|                                            | BAFFLES                                |
|                                            | BAFFLE FILTER<br>MANHOLE LOC           |
|                                            | 6" PORTLOC                             |
|                                            | WATERTIGHT TEST                        |
|                                            | SLOTTED                                |
|                                            | PRE-CONSTRUCTION                       |
|                                            | 12/10/08 SDA Stakedby                  |
|                                            | constructor Needs to be                |
|                                            | started by Registers of Surveyor       |
| 5 - Louis 1 111/1 ( ) 12/10/100 5          | Call book M Health top                 |
| by some than stated ( ) 12/15/08 Sep       | and symple                             |
| sy stranger install 30 82 muches in conta  | and @ horse . Her toule                |
| INSTALLATION 20' Constalling (1)           | ale a ku                               |
| CT of District and all of the              | to the desire                          |
| 0 1 1 1 0 × 1 1 1 1 1 1 1 1 1 1 1 1 1 1    | John to transfer                       |
| done BB) 12/24/08 No Levelers, Need 6" bat | Cle introut of tank                    |
|                                            | Il and                                 |
| 12/23/08 6" battle installed. ) but her    | aye och eorgo to                       |
|                                            |                                        |
| 11 -1                                      |                                        |
| FINAL INSPECTOR DATE OF APPRO              | VAL 12/39/18                           |
|                                            | 1-11-                                  |