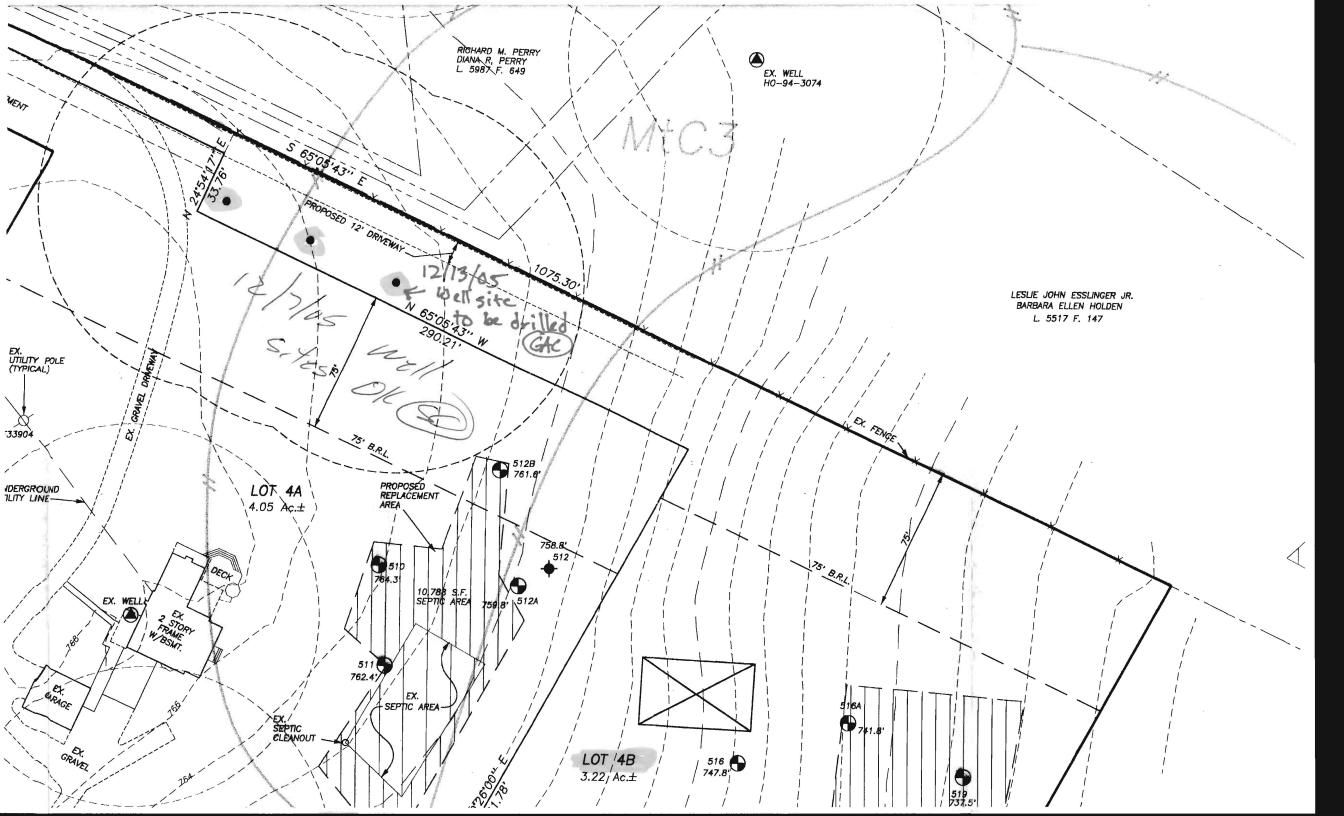

| C1 0159                                                                                           | (MDE USE                  |                   | STATE OF MARYLAND WELL COMPLETION REPORT                                       | THIS REPORT MUST BE SUBMITTED WITHIN 45 DAYS AFTER WELL IS COMPLETED.                                                                                                                                                                                                                                                                                                                                                                                                                                                                                                                                                                                                                                                                                                                                                                                                                                                                                                                                                                                                                                                                                                                                                                                                                                                                                                                                                                                                                                                                                                                                                                                                                                                                                                                                                                                                                                                                                                                                                                                                                                                          |
|---------------------------------------------------------------------------------------------------|---------------------------|-------------------|--------------------------------------------------------------------------------|--------------------------------------------------------------------------------------------------------------------------------------------------------------------------------------------------------------------------------------------------------------------------------------------------------------------------------------------------------------------------------------------------------------------------------------------------------------------------------------------------------------------------------------------------------------------------------------------------------------------------------------------------------------------------------------------------------------------------------------------------------------------------------------------------------------------------------------------------------------------------------------------------------------------------------------------------------------------------------------------------------------------------------------------------------------------------------------------------------------------------------------------------------------------------------------------------------------------------------------------------------------------------------------------------------------------------------------------------------------------------------------------------------------------------------------------------------------------------------------------------------------------------------------------------------------------------------------------------------------------------------------------------------------------------------------------------------------------------------------------------------------------------------------------------------------------------------------------------------------------------------------------------------------------------------------------------------------------------------------------------------------------------------------------------------------------------------------------------------------------------------|
| (TH. MBER IS TO BE<br>IN CC 3-6 ON ALL CA                                                         |                           | 000               | FILL IN THIS FORM COMPLETELY PLEASE TYPE                                       | COUNTY A 521620                                                                                                                                                                                                                                                                                                                                                                                                                                                                                                                                                                                                                                                                                                                                                                                                                                                                                                                                                                                                                                                                                                                                                                                                                                                                                                                                                                                                                                                                                                                                                                                                                                                                                                                                                                                                                                                                                                                                                                                                                                                                                                                |
| ST/CO USE ONLY<br>DATE Received                                                                   | DATE WEI                  | 1                 | ETED Depth of Well 6                                                           | PERMIT NO. FROM "PERMIT TO DRILL WELL"                                                                                                                                                                                                                                                                                                                                                                                                                                                                                                                                                                                                                                                                                                                                                                                                                                                                                                                                                                                                                                                                                                                                                                                                                                                                                                                                                                                                                                                                                                                                                                                                                                                                                                                                                                                                                                                                                                                                                                                                                                                                                         |
| MM DD YY                                                                                          | 1/6                       | 106               | 22 (0 00) 26<br>20 (TO NEAREST FOOT) 7                                         | 28 29 30 31 32 33 34 35 36 37                                                                                                                                                                                                                                                                                                                                                                                                                                                                                                                                                                                                                                                                                                                                                                                                                                                                                                                                                                                                                                                                                                                                                                                                                                                                                                                                                                                                                                                                                                                                                                                                                                                                                                                                                                                                                                                                                                                                                                                                                                                                                                  |
| OWNER                                                                                             | Wilde                     | 4                 | Gilman                                                                         | 7 11                                                                                                                                                                                                                                                                                                                                                                                                                                                                                                                                                                                                                                                                                                                                                                                                                                                                                                                                                                                                                                                                                                                                                                                                                                                                                                                                                                                                                                                                                                                                                                                                                                                                                                                                                                                                                                                                                                                                                                                                                                                                                                                           |
| STREET OR RFD                                                                                     | last name                 | · W               | tereville Korst name TOWN                                                      | Marchine                                                                                                                                                                                                                                                                                                                                                                                                                                                                                                                                                                                                                                                                                                                                                                                                                                                                                                                                                                                                                                                                                                                                                                                                                                                                                                                                                                                                                                                                                                                                                                                                                                                                                                                                                                                                                                                                                                                                                                                                                                                                                                                       |
| SUBDIVISION                                                                                       | Masery                    | Viv               | SECTION 2/9/4/                                                                 | LOT 4/8                                                                                                                                                                                                                                                                                                                                                                                                                                                                                                                                                                                                                                                                                                                                                                                                                                                                                                                                                                                                                                                                                                                                                                                                                                                                                                                                                                                                                                                                                                                                                                                                                                                                                                                                                                                                                                                                                                                                                                                                                                                                                                                        |
|                                                                                                   | L LOG<br>for driven wells |                   | WELL HAS BEEN GROUTED (Circle Appropriate Box)                                 | C 3                                                                                                                                                                                                                                                                                                                                                                                                                                                                                                                                                                                                                                                                                                                                                                                                                                                                                                                                                                                                                                                                                                                                                                                                                                                                                                                                                                                                                                                                                                                                                                                                                                                                                                                                                                                                                                                                                                                                                                                                                                                                                                                            |
| STATE THE KIND OF FORM<br>COLOH, DEPTH, THICKNE                                                   | ATIONS PENETRATE          | THEIR             | TYPE OF GROUTING MATERIAL (Circle one)                                         | HOURS PUMPED (nearest hour)                                                                                                                                                                                                                                                                                                                                                                                                                                                                                                                                                                                                                                                                                                                                                                                                                                                                                                                                                                                                                                                                                                                                                                                                                                                                                                                                                                                                                                                                                                                                                                                                                                                                                                                                                                                                                                                                                                                                                                                                                                                                                                    |
| DESCRIPTION (Use additional sheets if needed)                                                     | FEET TO                   | check<br>if water | CEMENT C M BENTONITE CLAY B C                                                  | 81,9                                                                                                                                                                                                                                                                                                                                                                                                                                                                                                                                                                                                                                                                                                                                                                                                                                                                                                                                                                                                                                                                                                                                                                                                                                                                                                                                                                                                                                                                                                                                                                                                                                                                                                                                                                                                                                                                                                                                                                                                                                                                                                                           |
| Top 3011                                                                                          | 02                        | bearing           | NO. OF BAGS NO. OF POUNDS                                                      | PUMPING RATE (gal. per min.)                                                                                                                                                                                                                                                                                                                                                                                                                                                                                                                                                                                                                                                                                                                                                                                                                                                                                                                                                                                                                                                                                                                                                                                                                                                                                                                                                                                                                                                                                                                                                                                                                                                                                                                                                                                                                                                                                                                                                                                                                                                                                                   |
| Brown sh arange                                                                                   | 2 11                      |                   | DEPTH OF GROUT-SEAL (to nearest foot)                                          | METHOD USED TO MEASURE PUMPING RATE Buchet                                                                                                                                                                                                                                                                                                                                                                                                                                                                                                                                                                                                                                                                                                                                                                                                                                                                                                                                                                                                                                                                                                                                                                                                                                                                                                                                                                                                                                                                                                                                                                                                                                                                                                                                                                                                                                                                                                                                                                                                                                                                                     |
| Brown Rocky clay                                                                                  | 04/ 11/14                 |                   | from 48 TOP 52 ft. to 54 BOTTOM 58                                             | WATER LEVEL (distance from land surface)                                                                                                                                                                                                                                                                                                                                                                                                                                                                                                                                                                                                                                                                                                                                                                                                                                                                                                                                                                                                                                                                                                                                                                                                                                                                                                                                                                                                                                                                                                                                                                                                                                                                                                                                                                                                                                                                                                                                                                                                                                                                                       |
| Brownish Orange ela                                                                               |                           |                   | (enter 0 if from surface)                                                      | BEFORE PUMPING 54.                                                                                                                                                                                                                                                                                                                                                                                                                                                                                                                                                                                                                                                                                                                                                                                                                                                                                                                                                                                                                                                                                                                                                                                                                                                                                                                                                                                                                                                                                                                                                                                                                                                                                                                                                                                                                                                                                                                                                                                                                                                                                                             |
| Rocky                                                                                             | 4 14 42                   | 7                 | casing CASING RECORD types insert ST CO                                        | 17 3.4 20 II.                                                                                                                                                                                                                                                                                                                                                                                                                                                                                                                                                                                                                                                                                                                                                                                                                                                                                                                                                                                                                                                                                                                                                                                                                                                                                                                                                                                                                                                                                                                                                                                                                                                                                                                                                                                                                                                                                                                                                                                                                                                                                                                  |
| Brown Shale sett                                                                                  | 42 61                     |                   | appropriate STEEL CONCRETE                                                     | WHEN PUMPING 22 25 ft.                                                                                                                                                                                                                                                                                                                                                                                                                                                                                                                                                                                                                                                                                                                                                                                                                                                                                                                                                                                                                                                                                                                                                                                                                                                                                                                                                                                                                                                                                                                                                                                                                                                                                                                                                                                                                                                                                                                                                                                                                                                                                                         |
| TAN State                                                                                         | 61 79                     |                   | code<br>below PLASTIC OTHER                                                    | TYPE OF PUMP USED (for test)                                                                                                                                                                                                                                                                                                                                                                                                                                                                                                                                                                                                                                                                                                                                                                                                                                                                                                                                                                                                                                                                                                                                                                                                                                                                                                                                                                                                                                                                                                                                                                                                                                                                                                                                                                                                                                                                                                                                                                                                                                                                                                   |
| Areen slate                                                                                       | 79 91                     |                   | MAIN Nominal diameter Total depth                                              | A air P piston T turbine                                                                                                                                                                                                                                                                                                                                                                                                                                                                                                                                                                                                                                                                                                                                                                                                                                                                                                                                                                                                                                                                                                                                                                                                                                                                                                                                                                                                                                                                                                                                                                                                                                                                                                                                                                                                                                                                                                                                                                                                                                                                                                       |
| Bluish Grayslate                                                                                  | 91 97                     |                   | CASING top (main) casing of main casing<br>TYPE (nearest inch)! (nearest foot) | C centrifugal R rotary O other                                                                                                                                                                                                                                                                                                                                                                                                                                                                                                                                                                                                                                                                                                                                                                                                                                                                                                                                                                                                                                                                                                                                                                                                                                                                                                                                                                                                                                                                                                                                                                                                                                                                                                                                                                                                                                                                                                                                                                                                                                                                                                 |
| di al la a                                                                                        | 7, 70                     | -                 | 60 61 63 64 66 70                                                              | 27 below)                                                                                                                                                                                                                                                                                                                                                                                                                                                                                                                                                                                                                                                                                                                                                                                                                                                                                                                                                                                                                                                                                                                                                                                                                                                                                                                                                                                                                                                                                                                                                                                                                                                                                                                                                                                                                                                                                                                                                                                                                                                                                                                      |
| Dive state of Grant                                                                               | 12 445 570                |                   | E OTHER CASING (if used)                                                       | J jet S submersible                                                                                                                                                                                                                                                                                                                                                                                                                                                                                                                                                                                                                                                                                                                                                                                                                                                                                                                                                                                                                                                                                                                                                                                                                                                                                                                                                                                                                                                                                                                                                                                                                                                                                                                                                                                                                                                                                                                                                                                                                                                                                                            |
| Lime stone                                                                                        | 570 600                   |                   | diameter depth (feet) H inch from to                                           |                                                                                                                                                                                                                                                                                                                                                                                                                                                                                                                                                                                                                                                                                                                                                                                                                                                                                                                                                                                                                                                                                                                                                                                                                                                                                                                                                                                                                                                                                                                                                                                                                                                                                                                                                                                                                                                                                                                                                                                                                                                                                                                                |
|                                                                                                   |                           |                   | C                                                                              | DRILLER INSTALLED PUMP YES NO                                                                                                                                                                                                                                                                                                                                                                                                                                                                                                                                                                                                                                                                                                                                                                                                                                                                                                                                                                                                                                                                                                                                                                                                                                                                                                                                                                                                                                                                                                                                                                                                                                                                                                                                                                                                                                                                                                                                                                                                                                                                                                  |
|                                                                                                   |                           |                   | No.                                                                            | (CIRCLE) (YES or NO)  IF DRILLER INSTALLS PUMP, THIS SECTION                                                                                                                                                                                                                                                                                                                                                                                                                                                                                                                                                                                                                                                                                                                                                                                                                                                                                                                                                                                                                                                                                                                                                                                                                                                                                                                                                                                                                                                                                                                                                                                                                                                                                                                                                                                                                                                                                                                                                                                                                                                                   |
| 等 3 一、 3 一 章 第                                                                                    |                           |                   | screen type SCREEN RECORD                                                      | MUST BE COMPLETED FOR ALL WELLS.                                                                                                                                                                                                                                                                                                                                                                                                                                                                                                                                                                                                                                                                                                                                                                                                                                                                                                                                                                                                                                                                                                                                                                                                                                                                                                                                                                                                                                                                                                                                                                                                                                                                                                                                                                                                                                                                                                                                                                                                                                                                                               |
| * ***                                                                                             | 13                        |                   | or open hole ST BR HO                                                          | TYPE OF PUMP INSTALLED PLACE (A,C,J,P,R,S,T,O) IN BOX 29.                                                                                                                                                                                                                                                                                                                                                                                                                                                                                                                                                                                                                                                                                                                                                                                                                                                                                                                                                                                                                                                                                                                                                                                                                                                                                                                                                                                                                                                                                                                                                                                                                                                                                                                                                                                                                                                                                                                                                                                                                                                                      |
|                                                                                                   |                           |                   | insert appropriate STEEL BRASS OPEN BRONZE HOLE                                | CAPACITY:                                                                                                                                                                                                                                                                                                                                                                                                                                                                                                                                                                                                                                                                                                                                                                                                                                                                                                                                                                                                                                                                                                                                                                                                                                                                                                                                                                                                                                                                                                                                                                                                                                                                                                                                                                                                                                                                                                                                                                                                                                                                                                                      |
|                                                                                                   |                           |                   | code below PL OT                                                               | (to nearest gallon) 31 35                                                                                                                                                                                                                                                                                                                                                                                                                                                                                                                                                                                                                                                                                                                                                                                                                                                                                                                                                                                                                                                                                                                                                                                                                                                                                                                                                                                                                                                                                                                                                                                                                                                                                                                                                                                                                                                                                                                                                                                                                                                                                                      |
|                                                                                                   |                           |                   | PLASTIC OTHER                                                                  | PUMP HORSE POWER                                                                                                                                                                                                                                                                                                                                                                                                                                                                                                                                                                                                                                                                                                                                                                                                                                                                                                                                                                                                                                                                                                                                                                                                                                                                                                                                                                                                                                                                                                                                                                                                                                                                                                                                                                                                                                                                                                                                                                                                                                                                                                               |
| NUMBER OF UNSUCCES                                                                                | SFUL WELLS:               | 0                 | DEPTH (nearest ft.)                                                            | PUMP COLUMN LENGTH (nearest ft.)                                                                                                                                                                                                                                                                                                                                                                                                                                                                                                                                                                                                                                                                                                                                                                                                                                                                                                                                                                                                                                                                                                                                                                                                                                                                                                                                                                                                                                                                                                                                                                                                                                                                                                                                                                                                                                                                                                                                                                                                                                                                                               |
|                                                                                                   | yes                       | PA                | HO 1 90 600                                                                    | CASING HEIGHT (circle appropriate box                                                                                                                                                                                                                                                                                                                                                                                                                                                                                                                                                                                                                                                                                                                                                                                                                                                                                                                                                                                                                                                                                                                                                                                                                                                                                                                                                                                                                                                                                                                                                                                                                                                                                                                                                                                                                                                                                                                                                                                                                                                                                          |
| WELL HYDROFRACTURE                                                                                | D Y                       | N                 | A 8 9 11 15 17 21 C 2                                                          | and enter casing height)                                                                                                                                                                                                                                                                                                                                                                                                                                                                                                                                                                                                                                                                                                                                                                                                                                                                                                                                                                                                                                                                                                                                                                                                                                                                                                                                                                                                                                                                                                                                                                                                                                                                                                                                                                                                                                                                                                                                                                                                                                                                                                       |
| ↑ A WELL WAS ABANDO                                                                               | OPRIATE LETTER            |                   | H <sup>2</sup> 23 24 26 30 32 36                                               | 49 LAND SURFACE                                                                                                                                                                                                                                                                                                                                                                                                                                                                                                                                                                                                                                                                                                                                                                                                                                                                                                                                                                                                                                                                                                                                                                                                                                                                                                                                                                                                                                                                                                                                                                                                                                                                                                                                                                                                                                                                                                                                                                                                                                                                                                                |
| E ELECTRIC LOG OBTA                                                                               |                           |                   | C 3<br>R 38 39 41 45 47 51                                                     | below below (nearest)                                                                                                                                                                                                                                                                                                                                                                                                                                                                                                                                                                                                                                                                                                                                                                                                                                                                                                                                                                                                                                                                                                                                                                                                                                                                                                                                                                                                                                                                                                                                                                                                                                                                                                                                                                                                                                                                                                                                                                                                                                                                                                          |
| P TEST WELL CONVERT                                                                               | TED TO PRODUCTIO          | N                 | E SLOT SIZE 1 2 3                                                              | A LOCATION OF WELL ON LOT                                                                                                                                                                                                                                                                                                                                                                                                                                                                                                                                                                                                                                                                                                                                                                                                                                                                                                                                                                                                                                                                                                                                                                                                                                                                                                                                                                                                                                                                                                                                                                                                                                                                                                                                                                                                                                                                                                                                                                                                                                                                                                      |
| I HEREBY CERTIFY THAT THIS V<br>ACCORDANCE WITH COMAR 26.0                                        | 04.04 "WELL CONSTRU       | CTION" AND        | N DIAMETER (NEAREST                                                            | SHOW PERMANENT STRUCTURE SUCH AS BUILDING, SEPTIC TANKS, AND /OR                                                                                                                                                                                                                                                                                                                                                                                                                                                                                                                                                                                                                                                                                                                                                                                                                                                                                                                                                                                                                                                                                                                                                                                                                                                                                                                                                                                                                                                                                                                                                                                                                                                                                                                                                                                                                                                                                                                                                                                                                                                               |
| IN CONFORMANCE WITH ALL CO<br>CAPTIONED PERMIT, AND THA<br>HEREIN IS ACCURATE AND C<br>KNOWLEDGE. | T THE INFORMATION         | PRESENTED         | OF SCREEN INCH)  56 60  from to                                                | LANDMARKS AND INDICATE NOT LESS THAN TWO DISTANCES (MEASUREMENTS TO WELL)                                                                                                                                                                                                                                                                                                                                                                                                                                                                                                                                                                                                                                                                                                                                                                                                                                                                                                                                                                                                                                                                                                                                                                                                                                                                                                                                                                                                                                                                                                                                                                                                                                                                                                                                                                                                                                                                                                                                                                                                                                                      |
| DRILLERS LIC. NO. 1                                                                               | MUD OF                    |                   | GRAVEL PACK                                                                    | The second secon |
| Gery, 7                                                                                           | 1. Kusles                 | tillux            | IF WELL DRILLED WAS FLOWING WELL                                               |                                                                                                                                                                                                                                                                                                                                                                                                                                                                                                                                                                                                                                                                                                                                                                                                                                                                                                                                                                                                                                                                                                                                                                                                                                                                                                                                                                                                                                                                                                                                                                                                                                                                                                                                                                                                                                                                                                                                                                                                                                                                                                                                |
| DRILLERS SIGNATURE<br>(MUST MATCH SIGNATURE                                                       | ON APPLICATION)           | 0                 | INSERT F IN BOX 68 68  MDE USE ONLY                                            |                                                                                                                                                                                                                                                                                                                                                                                                                                                                                                                                                                                                                                                                                                                                                                                                                                                                                                                                                                                                                                                                                                                                                                                                                                                                                                                                                                                                                                                                                                                                                                                                                                                                                                                                                                                                                                                                                                                                                                                                                                                                                                                                |
| LIC. NO.1                                                                                         | Aw 028                    | 8                 | (NOT TO BE FILLED IN BY DRILLER) T (E.R.O.S.) W Q                              | San Maria                                                                                                                                                                                                                                                                                                                                                                                                                                                                                                                                                                                                                                                                                                                                                                                                                                                                                                                                                                                                                                                                                                                                                                                                                                                                                                                                                                                                                                                                                                                                                                                                                                                                                                                                                                                                                                                                                                                                                                                                                                                                                                                      |
| 9                                                                                                 | 15-                       | 1 1000            | 70 72                                                                          | E 1/2                                                                                                                                                                                                                                                                                                                                                                                                                                                                                                                                                                                                                                                                                                                                                                                                                                                                                                                                                                                                                                                                                                                                                                                                                                                                                                                                                                                                                                                                                                                                                                                                                                                                                                                                                                                                                                                                                                                                                                                                                                                                                                                          |
| SITE SUPERVISOR (sign. responsible for sitework if                                                |                           |                   | TELESCOPE LOG 74 75 76                                                         | (E)                                                                                                                                                                                                                                                                                                                                                                                                                                                                                                                                                                                                                                                                                                                                                                                                                                                                                                                                                                                                                                                                                                                                                                                                                                                                                                                                                                                                                                                                                                                                                                                                                                                                                                                                                                                                                                                                                                                                                                                                                                                                                                                            |
| . saponalois for sitework if                                                                      | Cameront nom perm         |                   | CASING INDICATOR OTHER DATA                                                    | (0)                                                                                                                                                                                                                                                                                                                                                                                                                                                                                                                                                                                                                                                                                                                                                                                                                                                                                                                                                                                                                                                                                                                                                                                                                                                                                                                                                                                                                                                                                                                                                                                                                                                                                                                                                                                                                                                                                                                                                                                                                                                                                                                            |
| DENV-CR00                                                                                         |                           |                   | COUNTY                                                                         |                                                                                                                                                                                                                                                                                                                                                                                                                                                                                                                                                                                                                                                                                                                                                                                                                                                                                                                                                                                                                                                                                                                                                                                                                                                                                                                                                                                                                                                                                                                                                                                                                                                                                                                                                                                                                                                                                                                                                                                                                                                                                                                                |