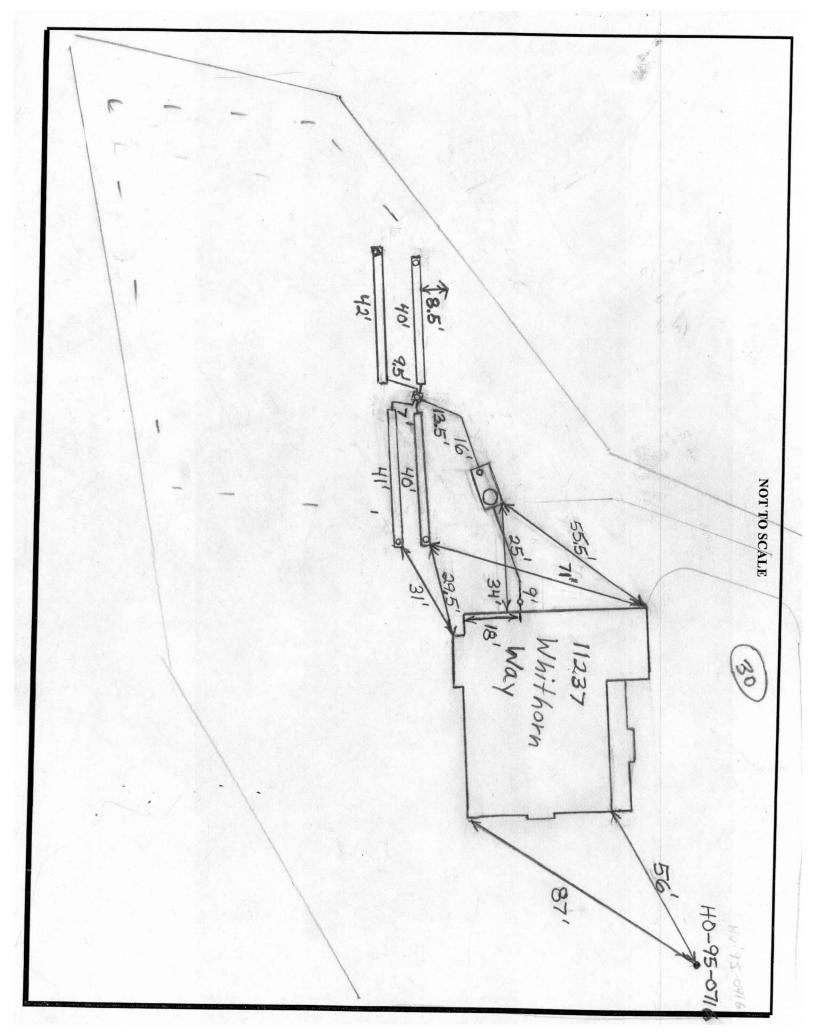

| LAYOUT _/2-/6-/                                                                                                                      | // INSP 4                                                                 |                                                                                                                       |                                                                                                                                             |  |
|--------------------------------------------------------------------------------------------------------------------------------------|---------------------------------------------------------------------------|-----------------------------------------------------------------------------------------------------------------------|---------------------------------------------------------------------------------------------------------------------------------------------|--|
| INSP 2 1/20/20                                                                                                                       | 1/2 INSP 5                                                                |                                                                                                                       |                                                                                                                                             |  |
| INSP 3                                                                                                                               | INSP 6                                                                    |                                                                                                                       |                                                                                                                                             |  |
| ISSUE DATE:                                                                                                                          | 12-09-11                                                                  | PERMIT                                                                                                                | P <u>531de59</u>                                                                                                                            |  |
| APPROVAL DATE:                                                                                                                       | 1/23/2012                                                                 |                                                                                                                       | A                                                                                                                                           |  |
|                                                                                                                                      | ON-SITE SEV<br>HOWARD COUR                                                | x ID # 03-3516 <b>9</b> 2<br>VAGE DISPOSAL SYSTEN<br>NTY HEALTH DEPARTM<br>NVIRONMENTAL HEAL                          | ENT                                                                                                                                         |  |
|                                                                                                                                      | prignent                                                                  | IS PERMITTED TO                                                                                                       | INSTALL ⊠ ALTER□                                                                                                                            |  |
| ADDRESS:                                                                                                                             | 10,1800 519 Amp                                                           |                                                                                                                       | MBER: 410-984-0047                                                                                                                          |  |
| SUBDIVISION:                                                                                                                         | Riverwood                                                                 | 2070 LOT NUMB                                                                                                         | ER: 71                                                                                                                                      |  |
| ADDRESS: 11                                                                                                                          | 237 Withorn Way                                                           | PROPERTY OW                                                                                                           | NER: Winchester Homes                                                                                                                       |  |
| SEPTIC TANK CAPACIT                                                                                                                  | ΓΥ (GALLONS):                                                             | 2000 OUTLET BAF                                                                                                       | FLE FILTER REQUIRED                                                                                                                         |  |
| PUMP CHAMBER CAPACITY (GALLONS):                                                                                                     |                                                                           | COMPARTMENTED TANK REQUIRED⊠                                                                                          |                                                                                                                                             |  |
| NUMBER OF BEDROOMS:                                                                                                                  |                                                                           | 4 APPLICATION                                                                                                         | N RATE: _1.2                                                                                                                                |  |
| SQUARE FOOTAGE OF HOUSE:                                                                                                             |                                                                           | 5153                                                                                                                  |                                                                                                                                             |  |
| LINEAR FEET OF TRENCH REQUIRED:                                                                                                      |                                                                           | 142'                                                                                                                  |                                                                                                                                             |  |
| TRENCHES:                                                                                                                            | depth /.0 feet below                                                      | eet wide. Inlet 3.0 feet below ori<br>original grade. Effective area b                                                | egins at 5.0 feet below original                                                                                                            |  |
| LOCATION:                                                                                                                            | Ejector pump require                                                      | grade with 2.0 feet of stone below distribution pipe.  Ejector pump required. Place d box near top center of easement |                                                                                                                                             |  |
| NOTES:                                                                                                                               | for Environmental Sa<br>Department. A written                             | l for layout inspection. Mark utilinitarians. Stone must be approve                                                   | on and Sanitarian approval. Stake ities. Gravel tickets must be available d by the Howard County Health tanks deeper than 3 feet. A traffic |  |
| PLANS APPROVED:                                                                                                                      | Heidi Scott                                                               |                                                                                                                       | DATE: 11/8/11                                                                                                                               |  |
| NOTE: PERMIT VOID AFTER 2 YINOTE: CONTRACTOR RESPONSINOTE: WATERTIGHT SEPTIC TANOTE: ALL PARTS OF SEPTIC SYNOTE: MANHOLE RISERS REOU | BLE FOR SCHEDULING A PRE-C<br>NKS REQUIRED<br>'STEM SHALL BE 100 FEET FRO | CONSTRUCTION INSPECTION FOR ALI                                                                                       |                                                                                                                                             |  |

NEITHER THE HOWARD COUNTY COUNCIL OR THE HEALTH DEPARTMENT IS RESPONSIBLE FOR THE SUCCESSFUL OPERATION OF ANY SYSTEM PERMITTEE RESPONSIBLE FOR OBTAINING FINAL APPROVAL ON THIS PERMIT

| NOT TO SCALE                                                                                                                                                                                   | TRENCH/DRAINFIELD DATA WIDTH INLET BOTTOM  3 2-2.5 4-4.5  NUMBER OF TRENCHES TOTAL LENGTH 163  ABSORPTION AREA 139+5 NEWAL DISTRIBUTION BOX LEVEL EVEL S DISTRIBUTION BOX BAFFLE DISTRIBUTION BOX PORT     |
|------------------------------------------------------------------------------------------------------------------------------------------------------------------------------------------------|------------------------------------------------------------------------------------------------------------------------------------------------------------------------------------------------------------|
| See Separate Sheet  Sor As-Built                                                                                                                                                               | SEPTIC TANK DATA SEPTIC TANK I LEVEL  MANUFACTURER BADJON CAPACITY 2000 GAL SEAM LOC TOP, TANK LID DEPTH BAFFLES BAFFLE FILTER MANHOLE LOC FRONT 6" PORT LOC ROW WATERTIGHT TEST NO SLOTTED DATE ON LID DY |
| ROAD NAME                                                                                                                                                                                      | MANUFACTURER  CAPACITY GAL  SEAM LOC  TANK LID DEPTH  BAFFLES  BAFFLE FILTER  MANHOLE LOC  6" PORT LOC  WATERTIGHT TEST  SLOTTED  DATE ON LID                                                              |
| PRE-CONSTRUCTION:  12/16/11 Need to conone true /shocks and for Dood will most likely set @ top middle of ronning in both directions. Set truck par ap trendes once area is cleared. OK to set | Il dirt from easmuts  SRA w/ 2×40' trends  proved BP plane Re-laye  tenk (KW)                                                                                                                              |
| INSTALLATION: 1/20/2012 Jankset. House connects Southern frenches installed BB 1/23/2012 System finished. O.K. to back                                                                         | fill (BB)                                                                                                                                                                                                  |
| FINAL DISPECTOR B Baker DATE OF APPRO                                                                                                                                                          | VAL 1/23/2012                                                                                                                                                                                              |