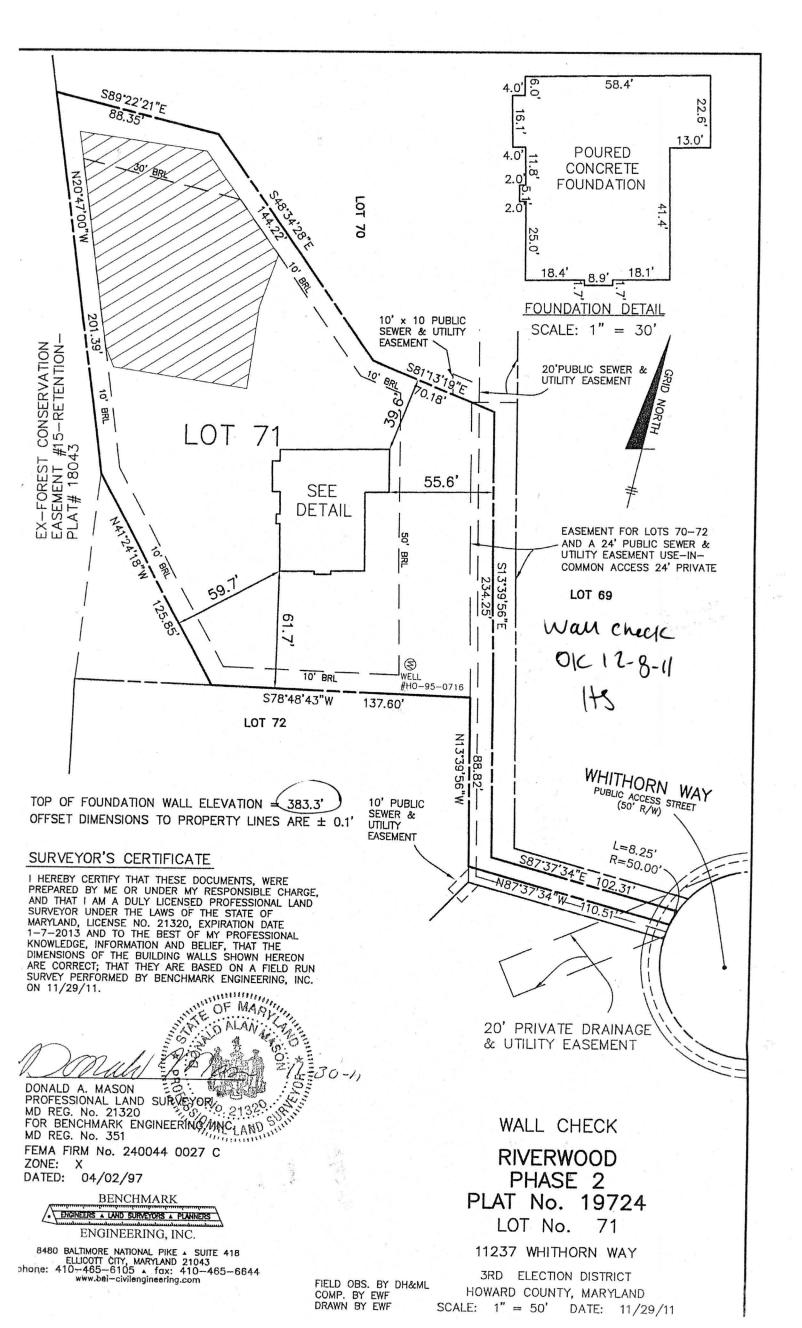

| LAYOUT _/2-/6-/                                                                                                                      | // INSP 4                                                                 |                                                                                                                       |                                                                                                                                             |  |
|--------------------------------------------------------------------------------------------------------------------------------------|---------------------------------------------------------------------------|-----------------------------------------------------------------------------------------------------------------------|---------------------------------------------------------------------------------------------------------------------------------------------|--|
| INSP 2 1/20/20                                                                                                                       | 1/2 INSP 5                                                                |                                                                                                                       |                                                                                                                                             |  |
| INSP 3                                                                                                                               | INSP 6                                                                    |                                                                                                                       |                                                                                                                                             |  |
| ISSUE DATE:                                                                                                                          | 12-09-11                                                                  | PERMIT                                                                                                                | P <u>531de59</u>                                                                                                                            |  |
| APPROVAL DATE:                                                                                                                       | 1/23/2012                                                                 |                                                                                                                       | A                                                                                                                                           |  |
|                                                                                                                                      | ON-SITE SEV<br>HOWARD COUR                                                | x ID # 03-3516 <b>9</b> 2<br>VAGE DISPOSAL SYSTEN<br>NTY HEALTH DEPARTM<br>NVIRONMENTAL HEAL                          | ENT                                                                                                                                         |  |
|                                                                                                                                      | prignent                                                                  | IS PERMITTED TO                                                                                                       | INSTALL ⊠ ALTER□                                                                                                                            |  |
| ADDRESS:                                                                                                                             | 10,1800 519 Amp                                                           |                                                                                                                       | MBER: 410-984-0047                                                                                                                          |  |
| SUBDIVISION:                                                                                                                         | Riverwood                                                                 | 2070 LOT NUMB                                                                                                         | ER: 71                                                                                                                                      |  |
| ADDRESS: 11                                                                                                                          | 237 Withorn Way                                                           | PROPERTY OW                                                                                                           | NER: Winchester Homes                                                                                                                       |  |
| SEPTIC TANK CAPACIT                                                                                                                  | ΓΥ (GALLONS):                                                             | 2000 OUTLET BAF                                                                                                       | FLE FILTER REQUIRED                                                                                                                         |  |
| PUMP CHAMBER CAPACITY (GALLONS):                                                                                                     |                                                                           | COMPARTMENTED TANK REQUIRED⊠                                                                                          |                                                                                                                                             |  |
| NUMBER OF BEDROOMS:                                                                                                                  |                                                                           | 4 APPLICATION                                                                                                         | N RATE: _1.2                                                                                                                                |  |
| SQUARE FOOTAGE OF HOUSE:                                                                                                             |                                                                           | 5153                                                                                                                  |                                                                                                                                             |  |
| LINEAR FEET OF TRENCH REQUIRED:                                                                                                      |                                                                           | 142'                                                                                                                  |                                                                                                                                             |  |
| TRENCHES:                                                                                                                            | depth /.0 feet below                                                      | eet wide. Inlet 3.0 feet below ori<br>original grade. Effective area b                                                | egins at 5.0 feet below original                                                                                                            |  |
| LOCATION:                                                                                                                            | Ejector pump require                                                      | grade with 2.0 feet of stone below distribution pipe.  Ejector pump required. Place d box near top center of easement |                                                                                                                                             |  |
| NOTES:                                                                                                                               | for Environmental Sa<br>Department. A written                             | l for layout inspection. Mark utilinitarians. Stone must be approve                                                   | on and Sanitarian approval. Stake ities. Gravel tickets must be available d by the Howard County Health tanks deeper than 3 feet. A traffic |  |
| PLANS APPROVED:                                                                                                                      | Heidi Scott                                                               |                                                                                                                       | DATE: 11/8/11                                                                                                                               |  |
| NOTE: PERMIT VOID AFTER 2 YINOTE: CONTRACTOR RESPONSINOTE: WATERTIGHT SEPTIC TANOTE: ALL PARTS OF SEPTIC SYNOTE: MANHOLE RISERS REOU | BLE FOR SCHEDULING A PRE-C<br>NKS REQUIRED<br>'STEM SHALL BE 100 FEET FRO | CONSTRUCTION INSPECTION FOR ALI                                                                                       |                                                                                                                                             |  |

NEITHER THE HOWARD COUNTY COUNCIL OR THE HEALTH DEPARTMENT IS RESPONSIBLE FOR THE SUCCESSFUL OPERATION OF ANY SYSTEM PERMITTEE RESPONSIBLE FOR OBTAINING FINAL APPROVAL ON THIS PERMIT

| NOT TO SCALE                                                                                                                                                                                   | TRENCH/DRAINFIELD DATA WIDTH INLET BOTTOM  3 2-2.5 4-4.5  NUMBER OF TRENCHES TOTAL LENGTH 163  ABSORPTION AREA 139+5 NEWAL DISTRIBUTION BOX LEVEL EVEL S DISTRIBUTION BOX BAFFLE DISTRIBUTION BOX PORT     |
|------------------------------------------------------------------------------------------------------------------------------------------------------------------------------------------------|------------------------------------------------------------------------------------------------------------------------------------------------------------------------------------------------------------|
| See Separate Sheet  Sor As-Built                                                                                                                                                               | SEPTIC TANK DATA SEPTIC TANK I LEVEL  MANUFACTURER BADJON CAPACITY 2000 GAL SEAM LOC TOP, TANK LID DEPTH BAFFLES BAFFLE FILTER MANHOLE LOC FRONT 6" PORT LOC ROW WATERTIGHT TEST NO SLOTTED DATE ON LID DY |
| ROAD NAME                                                                                                                                                                                      | MANUFACTURER  CAPACITY GAL  SEAM LOC  TANK LID DEPTH  BAFFLES  BAFFLE FILTER  MANHOLE LOC  6" PORT LOC  WATERTIGHT TEST  SLOTTED  DATE ON LID                                                              |
| PRE-CONSTRUCTION:  12/16/11 Need to conone true /shocks and for Dood will most likely set @ top middle of ronning in both directions. Set truck par ap trendes once area is cleared. OK to set | Il dirt from easmuts  SRA w/ 2×40' trends  proved BP plane Re-laye  tenk (KW)                                                                                                                              |
| INSTALLATION: 1/20/2012 Jankset. House connects Southern frenches installed BB 1/23/2012 System finished. O.K. to back                                                                         | fill (BB)                                                                                                                                                                                                  |
| FINAL DISPECTOR B Baker DATE OF APPRO                                                                                                                                                          | VAL 1/23/2012                                                                                                                                                                                              |