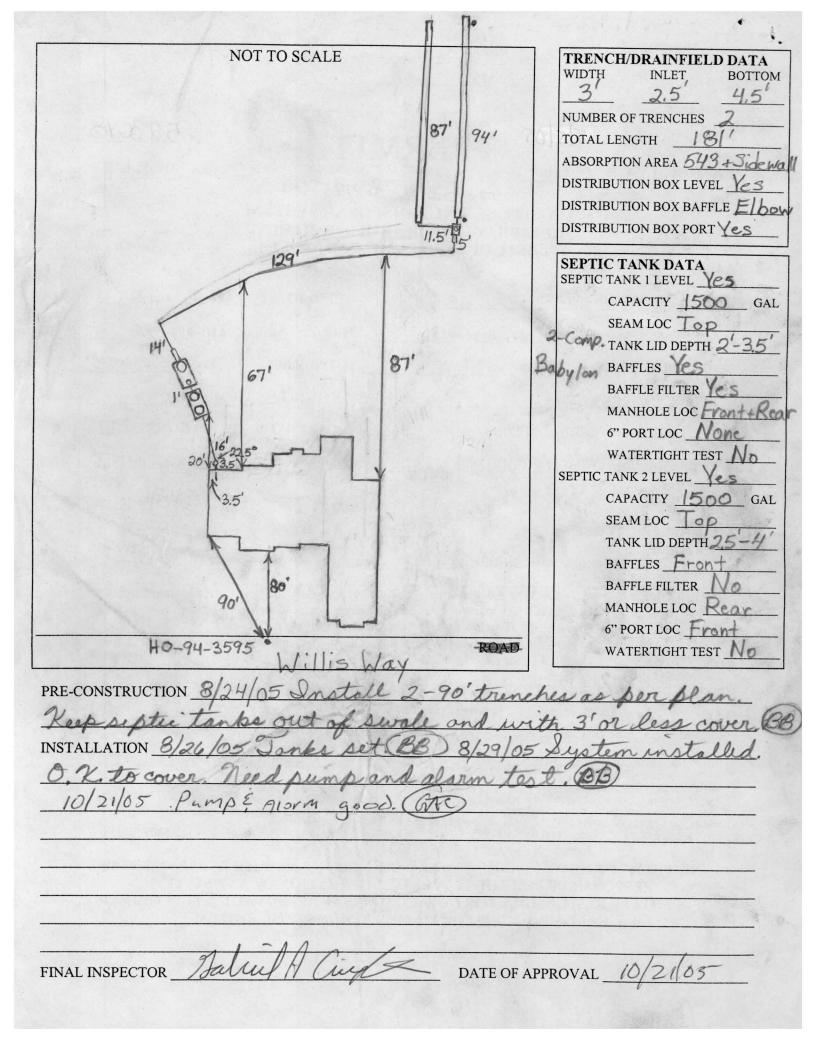

| LAYOUT 8/24/6                                      | 05 INSP 4                                                                                                                                                                                                               |                     |                              |                           |
|----------------------------------------------------|-------------------------------------------------------------------------------------------------------------------------------------------------------------------------------------------------------------------------|---------------------|------------------------------|---------------------------|
| -11                                                |                                                                                                                                                                                                                         |                     |                              |                           |
| INSP 3 8/29/05 INSP 6                              |                                                                                                                                                                                                                         |                     |                              |                           |
| ISSUE DATE:                                        |                                                                                                                                                                                                                         | IT                  | P 523078                     |                           |
| PERMIT  PPROVAL DATE: 10/21/06  TAX ID # 04-36-995 |                                                                                                                                                                                                                         |                     | A 514952-E                   |                           |
|                                                    | ON-SITE SEWA<br>HOWARD COUNT<br>BUREAU OF EN                                                                                                                                                                            | GE DISI<br>TY HEALT | POSAL SYSTEN<br>TH DEPARTMEN |                           |
| Fogle's Septic Cle                                 | ean, Inc.                                                                                                                                                                                                               | IS PI               | ERMITTED TO IN               | ISTALL ⊠ ALTER □          |
| ADDRESS: 580 OF                                    | orecht Rd., Sykesvi                                                                                                                                                                                                     | ille                | _ PHONE NUMBE                | R: 410-795-5670           |
| SUBDIVISION: Wa                                    | terford Farm                                                                                                                                                                                                            | 100                 | LOT NUMBER:                  | _33                       |
| ADDRESS:15904 Willis Way                           |                                                                                                                                                                                                                         |                     | PERTY OWNER: _               | Toll MD II, LP            |
| SEPTIC TANK CAPACITY (GALLONS):                    |                                                                                                                                                                                                                         | 1250                | OUTLET BAFFL                 | E FILTER REQUIRED 🖂       |
| PUMP CHAMBER CAPACITY (GALLONS):                   |                                                                                                                                                                                                                         | 1250                | COMPARTMENT                  | TED TANK REQUIRED □       |
| NUMBER OF BEDROOMS:                                |                                                                                                                                                                                                                         | 4                   |                              |                           |
| SQUARE FEET PER BEDROOM:                           |                                                                                                                                                                                                                         | 180                 |                              |                           |
| LINEAR FEET OF TRENCH REQUIRED:                    |                                                                                                                                                                                                                         | 180                 |                              |                           |
| TRENCHES:                                          | Trench to be 3.0 feet wide. Inlet 2.5 feet below original grade. Bottom maximum depth 4.5 feet below original grade. Effective area begins at 3.0 feet below original grade. 2.0 feet of stone below distribution pipe. |                     |                              |                           |
| LOCATION:                                          | Place distribution box 1 (2) 85' or 90' length tren                                                                                                                                                                     | 0 feet out of       | at the highest right ha      | and corner of SDA and run |
| NOTES:                                             | SDA must be staked prior to installation. CAUTION: High water table area; do not exceed 4 1/2 foot trench depths                                                                                                        |                     |                              |                           |
| PLANS APPROVED:                                    | .SRK                                                                                                                                                                                                                    |                     |                              | DATE:5/10/02              |
| NOTE: PERMIT VOID AFTEI<br>NOTE: CONTRACTOR RESP   | R 2 YEARS<br>ONSIBLE FOR SCHEDULING A                                                                                                                                                                                   | PRE-CONSTRU         | CTION INSPECTION FOR A       | LL INSTALLATIONS          |