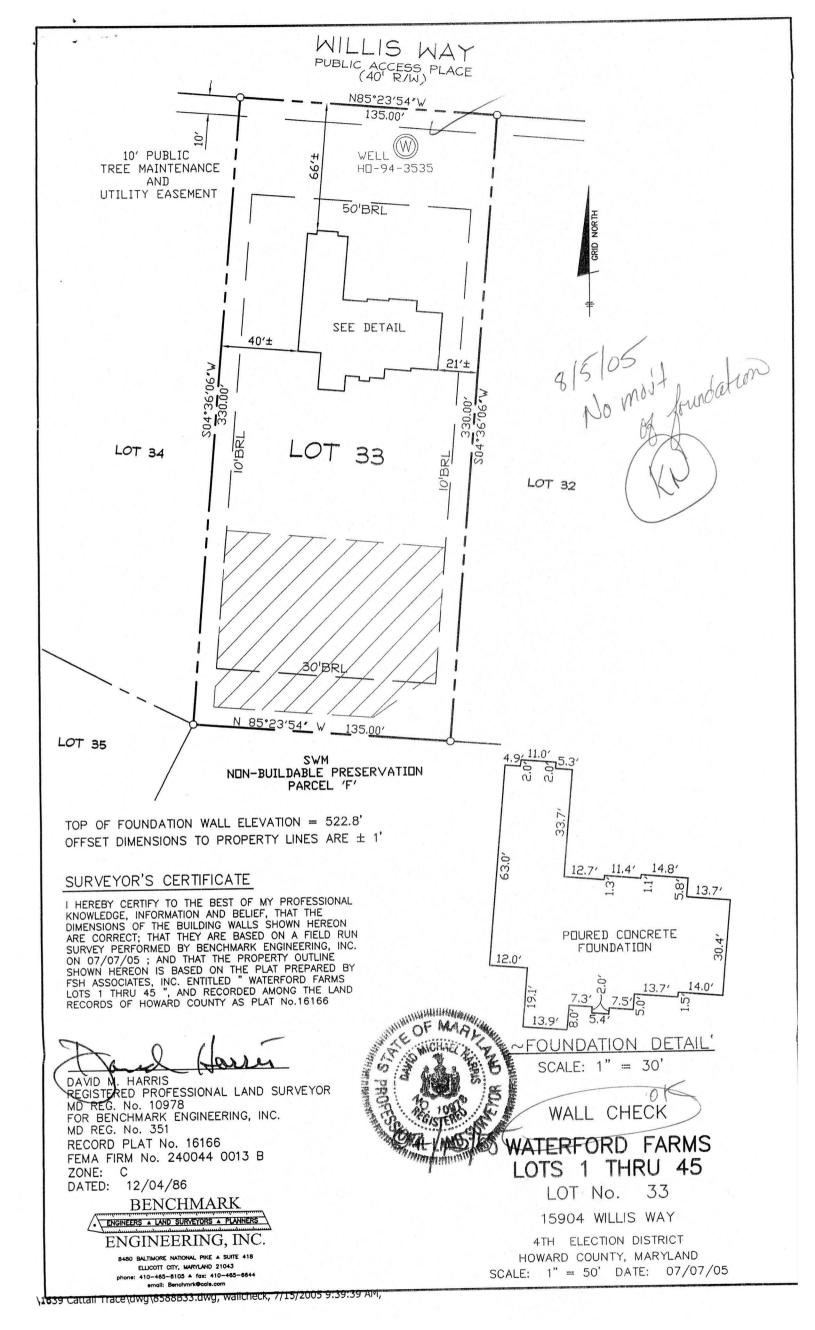

| LAYOUT 8/24/6                                      | 05 INSP 4                                                                                                                                                                                                               |                     |                              |                           |
|----------------------------------------------------|-------------------------------------------------------------------------------------------------------------------------------------------------------------------------------------------------------------------------|---------------------|------------------------------|---------------------------|
| -11                                                |                                                                                                                                                                                                                         |                     |                              |                           |
| INSP 3 8/29/05 INSP 6                              |                                                                                                                                                                                                                         |                     |                              |                           |
| ISSUE DATE:                                        |                                                                                                                                                                                                                         | IT                  | P 523078                     |                           |
| PERMIT  PPROVAL DATE: 10/21/06  TAX ID # 04-36-995 |                                                                                                                                                                                                                         |                     | A 514952-E                   |                           |
|                                                    | ON-SITE SEWA<br>HOWARD COUNT<br>BUREAU OF EN                                                                                                                                                                            | GE DISI<br>TY HEALT | POSAL SYSTEN<br>TH DEPARTMEN |                           |
| Fogle's Septic Cle                                 | ean, Inc.                                                                                                                                                                                                               | IS PI               | ERMITTED TO IN               | ISTALL ⊠ ALTER □          |
| ADDRESS: 580 OF                                    | orecht Rd., Sykesvi                                                                                                                                                                                                     | ille                | _ PHONE NUMBE                | R: 410-795-5670           |
| SUBDIVISION: Wa                                    | terford Farm                                                                                                                                                                                                            | 100                 | LOT NUMBER:                  | _33                       |
| ADDRESS:15904 Willis Way                           |                                                                                                                                                                                                                         |                     | PERTY OWNER: _               | Toll MD II, LP            |
| SEPTIC TANK CAPACITY (GALLONS):                    |                                                                                                                                                                                                                         | 1250                | OUTLET BAFFL                 | E FILTER REQUIRED 🖂       |
| PUMP CHAMBER CAPACITY (GALLONS):                   |                                                                                                                                                                                                                         | 1250                | COMPARTMENT                  | TED TANK REQUIRED □       |
| NUMBER OF BEDROOMS:                                |                                                                                                                                                                                                                         | 4                   |                              |                           |
| SQUARE FEET PER BEDROOM:                           |                                                                                                                                                                                                                         | 180                 |                              |                           |
| LINEAR FEET OF TRENCH REQUIRED:                    |                                                                                                                                                                                                                         | 180                 |                              |                           |
| TRENCHES:                                          | Trench to be 3.0 feet wide. Inlet 2.5 feet below original grade. Bottom maximum depth 4.5 feet below original grade. Effective area begins at 3.0 feet below original grade. 2.0 feet of stone below distribution pipe. |                     |                              |                           |
| LOCATION:                                          | Place distribution box 1 (2) 85' or 90' length tren                                                                                                                                                                     | 0 feet out of       | at the highest right ha      | and corner of SDA and run |
| NOTES:                                             | SDA must be staked prior to installation. CAUTION: High water table area; do not exceed 4 1/2 foot trench depths                                                                                                        |                     |                              |                           |
| PLANS APPROVED:                                    | .SRK                                                                                                                                                                                                                    |                     |                              | DATE:5/10/02              |
| NOTE: PERMIT VOID AFTEI<br>NOTE: CONTRACTOR RESP   | R 2 YEARS<br>ONSIBLE FOR SCHEDULING A                                                                                                                                                                                   | PRE-CONSTRU         | CTION INSPECTION FOR A       | LL INSTALLATIONS          |