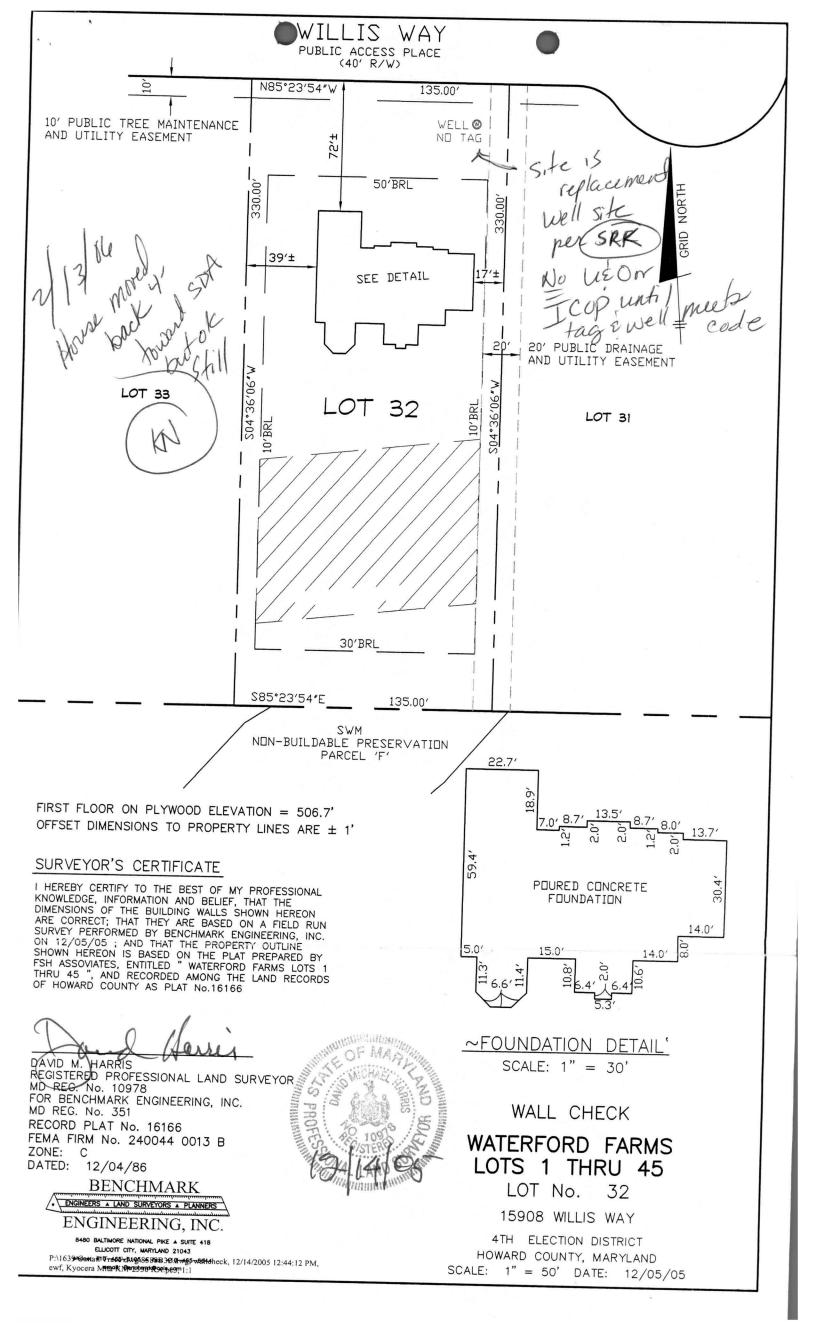

| LAYOUT 2/15/06             | INSP 4                                                          |            |
|----------------------------|-----------------------------------------------------------------|------------|
| INSP 2 2/16/06             | INSP 5                                                          |            |
| INSP 3/                    | INSP 6                                                          |            |
| ISSUE DATE: 2/13/          | OG PERMIT                                                       | P 524079   |
| APPROVAL DATE: <u>4/11</u> | 106 TAX ID #04-367979                                           | A 514952-D |
|                            | N-SITE SEWAGE DISPOSAL SYSTEM<br>OWARD COUNTY HEALTH DEPARTMENT |            |

**BUREAU OF ENVIRONMENTAL HEALTH** 

| Fogles Septic Clean, Inc.            | IS PE       | ERMITTED TO INSTA                     | ALL 🛛 ALTER 🗌   |
|--------------------------------------|-------------|---------------------------------------|-----------------|
| ADDRESS: _ 580 Obrecht Road, Sykesy  | ville       | PHONE NUMBER:                         | 410-795-5670    |
| SUBDIVISION: Waterford Farms         |             | LOT NUMBER:                           | 32              |
| ADDRESS: 15908 Willis Way            |             | Toll                                  | MD II, LP       |
| SEPTIC TANK CAPACITY (GALLONS):      | 1250        | OUTLET BAFFLE FI                      | LTER REQUIRED   |
| PUMP CHAMBER CAPACITY (GALLONS):     | 1250        | With Effluent Filter<br>COMPARTMENTED | TANK REQUIRED 🔀 |
| NUMBER OF BEDROOMS:                  | 4           |                                       |                 |
| SQUARE FEET PER BEDROOM:             | 180         |                                       |                 |
| LINEAR FEET OF TRENCH REQUIRED:      | 200         | _ HOUSE SERVED BY                     | PUBLIC WATER    |
| TRENCHES. Toursh to be 2.0 for touid | 1-1-+ 2 0 6 | 41.1                                  |                 |

| TRENCHES:     | Trench to be 3.0 feet wide. Inlet 2.0 feet below original grade. Bottom maximum depth 4.0 feet below original grade. Effective area begins at 3.0 feet below original grade. 2.0 feet of stone below distribution pipe. |
|---------------|-------------------------------------------------------------------------------------------------------------------------------------------------------------------------------------------------------------------------|
| LOCATION:     | Place the distribution box at the highest elevation in the approved SDA.                                                                                                                                                |
| NOTES:        | Shallow system only.                                                                                                                                                                                                    |
| PLANS APPROVE | D: SRK/KIB Reviewed by: VA DATE: 7/15/05                                                                                                                                                                                |

4514950-2

TU 11-221 75' TRENCH/DRAINFIELD DATA · NOT TO SCALE 69 WIDTH INLET BOTTOM NUMBER OF TRENCHES TOTAL LENGTH 200 ABSORPTION AREA 600+Sidewo DISTRIBUTION BOX LEVEL Yes DISTRIBUTION BOX BAFFLE ? 36 DISTRIBUTION BOX PORT Yes 50 72 SEPTIC TANK DATA 22 CAPACITY 500 GAL SEAM LOC OD TANK LID DEPTH 2.5-3.5 BAFFLES Yes BAFFLE FILTER Yes MANHOLE LOC Front+Re 6" PORT LOC NON WATERTIGHT TEST SEPTIC TANK 2 LEVEL YES CAPACITY 1500 GAL SEAM LOC TOP 100' 100 TANK LID DEPTH 1.5 -BAFFLES Fron BAFFLE FILTER 2 MANHOLE LOC Ke 6" PORTLOC From ROAD WATERTIGHT TEST No PRE-CONSTRUCTION 2/15/04 O. K. to install 2 - 100 trenches across INSTALLATION al Irene FINAL INSPECTOR B. Baker DATE OF APPROVAL 4 106