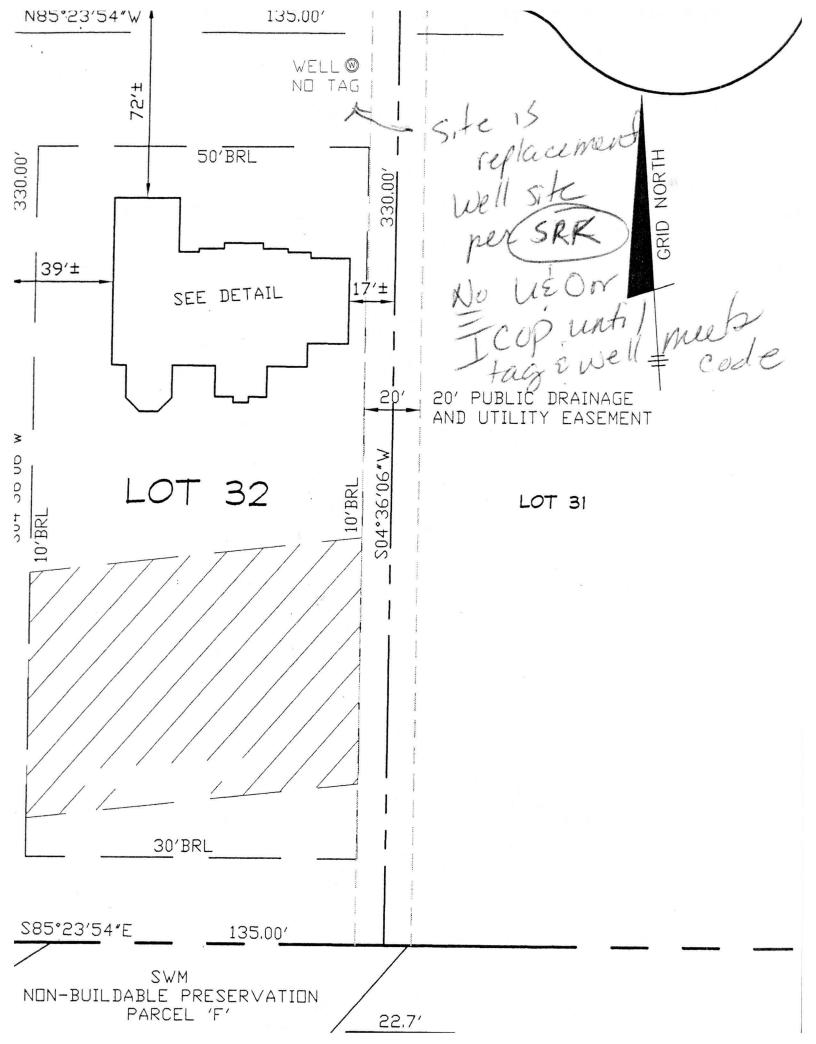

| C 1 14352 SEQUENCE NO. (MDE USE ONLY)                                                                                                                                                                                                                                                                                                                                                                                                                                                                                                                                                                                                                                                                                                                                                                                                                                                                                                                                                                                                                                                                                                                                                                                                                                                                                                                                                                                                                                                                                                                                                                                                                                                                                                                                                                                                                                                                                                                                                                                                                                                                                          | STATE OF MARYLAND                                                           | 45 DAYS AFTER WELL IS COMPLETED.                                        |
|--------------------------------------------------------------------------------------------------------------------------------------------------------------------------------------------------------------------------------------------------------------------------------------------------------------------------------------------------------------------------------------------------------------------------------------------------------------------------------------------------------------------------------------------------------------------------------------------------------------------------------------------------------------------------------------------------------------------------------------------------------------------------------------------------------------------------------------------------------------------------------------------------------------------------------------------------------------------------------------------------------------------------------------------------------------------------------------------------------------------------------------------------------------------------------------------------------------------------------------------------------------------------------------------------------------------------------------------------------------------------------------------------------------------------------------------------------------------------------------------------------------------------------------------------------------------------------------------------------------------------------------------------------------------------------------------------------------------------------------------------------------------------------------------------------------------------------------------------------------------------------------------------------------------------------------------------------------------------------------------------------------------------------------------------------------------------------------------------------------------------------|-----------------------------------------------------------------------------|-------------------------------------------------------------------------|
| A M COLUMN TO THE REAL PROPERTY OF THE PARTY | WELL COMPLETION REPORT                                                      | COUNTY A C 10-5                                                         |
| THIS NUMBER IS TO BE PUNCHED                                                                                                                                                                                                                                                                                                                                                                                                                                                                                                                                                                                                                                                                                                                                                                                                                                                                                                                                                                                                                                                                                                                                                                                                                                                                                                                                                                                                                                                                                                                                                                                                                                                                                                                                                                                                                                                                                                                                                                                                                                                                                                   | FILL IN THIS FORM COMPLETELY<br>PLEASE TYPE                                 | NUMBER 45 14952-D                                                       |
| IN COLS.*3-6 ON ATL CARDS)  ST/CO USE ONLY  DATE WELL COMPLE                                                                                                                                                                                                                                                                                                                                                                                                                                                                                                                                                                                                                                                                                                                                                                                                                                                                                                                                                                                                                                                                                                                                                                                                                                                                                                                                                                                                                                                                                                                                                                                                                                                                                                                                                                                                                                                                                                                                                                                                                                                                   | Denth of Well                                                               | PERMIT NO. FROM "PERMIT TO DRILL WELL"                                  |
| DATE Received MM DD YA                                                                                                                                                                                                                                                                                                                                                                                                                                                                                                                                                                                                                                                                                                                                                                                                                                                                                                                                                                                                                                                                                                                                                                                                                                                                                                                                                                                                                                                                                                                                                                                                                                                                                                                                                                                                                                                                                                                                                                                                                                                                                                         | 200                                                                         | Lette Olle of the                                                       |
| 10 30 0                                                                                                                                                                                                                                                                                                                                                                                                                                                                                                                                                                                                                                                                                                                                                                                                                                                                                                                                                                                                                                                                                                                                                                                                                                                                                                                                                                                                                                                                                                                                                                                                                                                                                                                                                                                                                                                                                                                                                                                                                                                                                                                        | (TO NEAREST FOOT)                                                           | 28 29 30 31 32 33 34 35 36 37                                           |
| 1-5++RUST +31                                                                                                                                                                                                                                                                                                                                                                                                                                                                                                                                                                                                                                                                                                                                                                                                                                                                                                                                                                                                                                                                                                                                                                                                                                                                                                                                                                                                                                                                                                                                                                                                                                                                                                                                                                                                                                                                                                                                                                                                                                                                                                                  | STIEPS TRUST                                                                |                                                                         |
| OWNER STREET OR RFD Instrument A 1 11 11                                                                                                                                                                                                                                                                                                                                                                                                                                                                                                                                                                                                                                                                                                                                                                                                                                                                                                                                                                                                                                                                                                                                                                                                                                                                                                                                                                                                                                                                                                                                                                                                                                                                                                                                                                                                                                                                                                                                                                                                                                                                                       | WILLIS INAY Irst name TOWN_C                                                | LENWOOD                                                                 |
| SUBDIVISION WATTERFOLD FA                                                                                                                                                                                                                                                                                                                                                                                                                                                                                                                                                                                                                                                                                                                                                                                                                                                                                                                                                                                                                                                                                                                                                                                                                                                                                                                                                                                                                                                                                                                                                                                                                                                                                                                                                                                                                                                                                                                                                                                                                                                                                                      | RINS SECTION                                                                | LOT                                                                     |
| WELL LOG                                                                                                                                                                                                                                                                                                                                                                                                                                                                                                                                                                                                                                                                                                                                                                                                                                                                                                                                                                                                                                                                                                                                                                                                                                                                                                                                                                                                                                                                                                                                                                                                                                                                                                                                                                                                                                                                                                                                                                                                                                                                                                                       | GROUTING RECORD yes no                                                      | C 3                                                                     |
| Not required for driven wells                                                                                                                                                                                                                                                                                                                                                                                                                                                                                                                                                                                                                                                                                                                                                                                                                                                                                                                                                                                                                                                                                                                                                                                                                                                                                                                                                                                                                                                                                                                                                                                                                                                                                                                                                                                                                                                                                                                                                                                                                                                                                                  | WELL HAS BEEN GROUTED (Circle Appropriate Box)                              | 1 2 PUMPING TEST                                                        |
| STATE THE KIND OF FORMATIONS PENETRATED, THEIR COLOR, DEPTH, THICKNESS AND IF WATER BEARING                                                                                                                                                                                                                                                                                                                                                                                                                                                                                                                                                                                                                                                                                                                                                                                                                                                                                                                                                                                                                                                                                                                                                                                                                                                                                                                                                                                                                                                                                                                                                                                                                                                                                                                                                                                                                                                                                                                                                                                                                                    | TYPE OF GROUTING MATERIAL (Circle one)                                      | HOURS PUMPED (nearest hour)                                             |
| EET   check                                                                                                                                                                                                                                                                                                                                                                                                                                                                                                                                                                                                                                                                                                                                                                                                                                                                                                                                                                                                                                                                                                                                                                                                                                                                                                                                                                                                                                                                                                                                                                                                                                                                                                                                                                                                                                                                                                                                                                                                                                                                                                                    | CEMENT CM BENTONITE CLAY BC                                                 | 28 9                                                                    |
| DESCRIPTION (Use additional sheets if needed) FROM TO bearing                                                                                                                                                                                                                                                                                                                                                                                                                                                                                                                                                                                                                                                                                                                                                                                                                                                                                                                                                                                                                                                                                                                                                                                                                                                                                                                                                                                                                                                                                                                                                                                                                                                                                                                                                                                                                                                                                                                                                                                                                                                                  | NO. OF BAGS 46 22 NO. OF POUNDS 45 4668                                     | PUMPING RATE (gal. per min.)                                            |
|                                                                                                                                                                                                                                                                                                                                                                                                                                                                                                                                                                                                                                                                                                                                                                                                                                                                                                                                                                                                                                                                                                                                                                                                                                                                                                                                                                                                                                                                                                                                                                                                                                                                                                                                                                                                                                                                                                                                                                                                                                                                                                                                | GALLONS OF WATER 132                                                        | METHOD USED TO 11Bucket                                                 |
| Brown Shale 0 25                                                                                                                                                                                                                                                                                                                                                                                                                                                                                                                                                                                                                                                                                                                                                                                                                                                                                                                                                                                                                                                                                                                                                                                                                                                                                                                                                                                                                                                                                                                                                                                                                                                                                                                                                                                                                                                                                                                                                                                                                                                                                                               | DEPTH OF GROUT SEAL (to nearest foot)                                       | MEASURE PUMPING RATE                                                    |
|                                                                                                                                                                                                                                                                                                                                                                                                                                                                                                                                                                                                                                                                                                                                                                                                                                                                                                                                                                                                                                                                                                                                                                                                                                                                                                                                                                                                                                                                                                                                                                                                                                                                                                                                                                                                                                                                                                                                                                                                                                                                                                                                | from 48 TOP 52 ft. to 54 BOTTOM 58 ft.                                      | WATER LEVEL (distance from land surface)                                |
| C 1 1 1 75 0                                                                                                                                                                                                                                                                                                                                                                                                                                                                                                                                                                                                                                                                                                                                                                                                                                                                                                                                                                                                                                                                                                                                                                                                                                                                                                                                                                                                                                                                                                                                                                                                                                                                                                                                                                                                                                                                                                                                                                                                                                                                                                                   | (enter 0 if from surface)                                                   | BEFORE PUMPING ft.                                                      |
| Coray grande 200                                                                                                                                                                                                                                                                                                                                                                                                                                                                                                                                                                                                                                                                                                                                                                                                                                                                                                                                                                                                                                                                                                                                                                                                                                                                                                                                                                                                                                                                                                                                                                                                                                                                                                                                                                                                                                                                                                                                                                                                                                                                                                               | casing CASING RECORD                                                        | 17 20 W                                                                 |
|                                                                                                                                                                                                                                                                                                                                                                                                                                                                                                                                                                                                                                                                                                                                                                                                                                                                                                                                                                                                                                                                                                                                                                                                                                                                                                                                                                                                                                                                                                                                                                                                                                                                                                                                                                                                                                                                                                                                                                                                                                                                                                                                | types insert                                                                | WHEN PUMPING 49 ft.                                                     |
|                                                                                                                                                                                                                                                                                                                                                                                                                                                                                                                                                                                                                                                                                                                                                                                                                                                                                                                                                                                                                                                                                                                                                                                                                                                                                                                                                                                                                                                                                                                                                                                                                                                                                                                                                                                                                                                                                                                                                                                                                                                                                                                                | appropriate code PL OT                                                      | 22 25                                                                   |
| O of Prepheles                                                                                                                                                                                                                                                                                                                                                                                                                                                                                                                                                                                                                                                                                                                                                                                                                                                                                                                                                                                                                                                                                                                                                                                                                                                                                                                                                                                                                                                                                                                                                                                                                                                                                                                                                                                                                                                                                                                                                                                                                                                                                                                 | below PLASTIC OTHER                                                         | TYPE OF PUMP USED (for test)  A air  P piston  T turbine                |
| ing will our of                                                                                                                                                                                                                                                                                                                                                                                                                                                                                                                                                                                                                                                                                                                                                                                                                                                                                                                                                                                                                                                                                                                                                                                                                                                                                                                                                                                                                                                                                                                                                                                                                                                                                                                                                                                                                                                                                                                                                                                                                                                                                                                | MAIN Nominal diameter Total depth                                           | 27                                                                      |
| 11 110 drilling materials                                                                                                                                                                                                                                                                                                                                                                                                                                                                                                                                                                                                                                                                                                                                                                                                                                                                                                                                                                                                                                                                                                                                                                                                                                                                                                                                                                                                                                                                                                                                                                                                                                                                                                                                                                                                                                                                                                                                                                                                                                                                                                      | CASING top (main) casing of main casing TYPE (nearest inch)! (nearest foot) | C centrifugal R rotary O (describe                                      |
| 440.40 anum manus                                                                                                                                                                                                                                                                                                                                                                                                                                                                                                                                                                                                                                                                                                                                                                                                                                                                                                                                                                                                                                                                                                                                                                                                                                                                                                                                                                                                                                                                                                                                                                                                                                                                                                                                                                                                                                                                                                                                                                                                                                                                                                              | St 6 80                                                                     | 27 below)                                                               |
| Dry will backfield  440-40 drilling materials  40-0 Cement                                                                                                                                                                                                                                                                                                                                                                                                                                                                                                                                                                                                                                                                                                                                                                                                                                                                                                                                                                                                                                                                                                                                                                                                                                                                                                                                                                                                                                                                                                                                                                                                                                                                                                                                                                                                                                                                                                                                                                                                                                                                     | 60 61 63 64 66 70                                                           | J jet S submersible                                                     |
| 1                                                                                                                                                                                                                                                                                                                                                                                                                                                                                                                                                                                                                                                                                                                                                                                                                                                                                                                                                                                                                                                                                                                                                                                                                                                                                                                                                                                                                                                                                                                                                                                                                                                                                                                                                                                                                                                                                                                                                                                                                                                                                                                              | E OTHER CASING (if used) A diameter depth (feet)                            | 27 27                                                                   |
|                                                                                                                                                                                                                                                                                                                                                                                                                                                                                                                                                                                                                                                                                                                                                                                                                                                                                                                                                                                                                                                                                                                                                                                                                                                                                                                                                                                                                                                                                                                                                                                                                                                                                                                                                                                                                                                                                                                                                                                                                                                                                                                                | C diameter depth (1881)                                                     | PUMP INSTALLED                                                          |
|                                                                                                                                                                                                                                                                                                                                                                                                                                                                                                                                                                                                                                                                                                                                                                                                                                                                                                                                                                                                                                                                                                                                                                                                                                                                                                                                                                                                                                                                                                                                                                                                                                                                                                                                                                                                                                                                                                                                                                                                                                                                                                                                | <u>C</u>                                                                    | DRILLER INSTALLED PUMP YES (NO)                                         |
|                                                                                                                                                                                                                                                                                                                                                                                                                                                                                                                                                                                                                                                                                                                                                                                                                                                                                                                                                                                                                                                                                                                                                                                                                                                                                                                                                                                                                                                                                                                                                                                                                                                                                                                                                                                                                                                                                                                                                                                                                                                                                                                                | S<br>I                                                                      | (CIRCLE) (YES or NO)                                                    |
|                                                                                                                                                                                                                                                                                                                                                                                                                                                                                                                                                                                                                                                                                                                                                                                                                                                                                                                                                                                                                                                                                                                                                                                                                                                                                                                                                                                                                                                                                                                                                                                                                                                                                                                                                                                                                                                                                                                                                                                                                                                                                                                                | Ğ                                                                           | IF DRILLER INSTALLS PUMP, THIS SECTION MUST BE COMPLETED FOR ALL WELLS. |
|                                                                                                                                                                                                                                                                                                                                                                                                                                                                                                                                                                                                                                                                                                                                                                                                                                                                                                                                                                                                                                                                                                                                                                                                                                                                                                                                                                                                                                                                                                                                                                                                                                                                                                                                                                                                                                                                                                                                                                                                                                                                                                                                | screen type SCREEN RECORD                                                   | TYPE OF PUMP INSTALLED                                                  |
|                                                                                                                                                                                                                                                                                                                                                                                                                                                                                                                                                                                                                                                                                                                                                                                                                                                                                                                                                                                                                                                                                                                                                                                                                                                                                                                                                                                                                                                                                                                                                                                                                                                                                                                                                                                                                                                                                                                                                                                                                                                                                                                                | or open hole ST BR HO                                                       | PLACE (A,C,J,P,R,S,T,O) 29<br>IN BOX 29.                                |
|                                                                                                                                                                                                                                                                                                                                                                                                                                                                                                                                                                                                                                                                                                                                                                                                                                                                                                                                                                                                                                                                                                                                                                                                                                                                                                                                                                                                                                                                                                                                                                                                                                                                                                                                                                                                                                                                                                                                                                                                                                                                                                                                | insert STEEL BRASS OPEN Appropriate BRONZE HOLE                             | CAPACITY:                                                               |
|                                                                                                                                                                                                                                                                                                                                                                                                                                                                                                                                                                                                                                                                                                                                                                                                                                                                                                                                                                                                                                                                                                                                                                                                                                                                                                                                                                                                                                                                                                                                                                                                                                                                                                                                                                                                                                                                                                                                                                                                                                                                                                                                | code below PL OT                                                            | (to nearest gallon)  GALLONS PER MINUTE  (131 35                        |
|                                                                                                                                                                                                                                                                                                                                                                                                                                                                                                                                                                                                                                                                                                                                                                                                                                                                                                                                                                                                                                                                                                                                                                                                                                                                                                                                                                                                                                                                                                                                                                                                                                                                                                                                                                                                                                                                                                                                                                                                                                                                                                                                | PLASTIC OTHER                                                               | PUMP HORSE POWER                                                        |
|                                                                                                                                                                                                                                                                                                                                                                                                                                                                                                                                                                                                                                                                                                                                                                                                                                                                                                                                                                                                                                                                                                                                                                                                                                                                                                                                                                                                                                                                                                                                                                                                                                                                                                                                                                                                                                                                                                                                                                                                                                                                                                                                | C 2 DEPTH (nearest ft.)                                                     | PUMP COLUMN LENGTH                                                      |
| NUMBER OF UNSUCCESSFUL WELLS:                                                                                                                                                                                                                                                                                                                                                                                                                                                                                                                                                                                                                                                                                                                                                                                                                                                                                                                                                                                                                                                                                                                                                                                                                                                                                                                                                                                                                                                                                                                                                                                                                                                                                                                                                                                                                                                                                                                                                                                                                                                                                                  | 1 2/1                                                                       | (nearest ft.)                                                           |
| yes no                                                                                                                                                                                                                                                                                                                                                                                                                                                                                                                                                                                                                                                                                                                                                                                                                                                                                                                                                                                                                                                                                                                                                                                                                                                                                                                                                                                                                                                                                                                                                                                                                                                                                                                                                                                                                                                                                                                                                                                                                                                                                                                         | $E = \frac{1}{8} \frac{1}{9} \frac{1}{11} \frac{15}{17} \frac{21}{17}$      | CASING HEIGHT (circle appropriate box                                   |
| WELL HYDROFRACTURED Y                                                                                                                                                                                                                                                                                                                                                                                                                                                                                                                                                                                                                                                                                                                                                                                                                                                                                                                                                                                                                                                                                                                                                                                                                                                                                                                                                                                                                                                                                                                                                                                                                                                                                                                                                                                                                                                                                                                                                                                                                                                                                                          | A 8 9 11 15 17 21 C                                                         | and enter casing height)                                                |
| CIRCLE APPROPRIATE LETTER                                                                                                                                                                                                                                                                                                                                                                                                                                                                                                                                                                                                                                                                                                                                                                                                                                                                                                                                                                                                                                                                                                                                                                                                                                                                                                                                                                                                                                                                                                                                                                                                                                                                                                                                                                                                                                                                                                                                                                                                                                                                                                      | H 23 24 26 30 32 36                                                         | 49 LAND SURFACE                                                         |
| A WELL WAS ABANDONED AND SEALED WHEN THIS WELL WAS COMPLETED                                                                                                                                                                                                                                                                                                                                                                                                                                                                                                                                                                                                                                                                                                                                                                                                                                                                                                                                                                                                                                                                                                                                                                                                                                                                                                                                                                                                                                                                                                                                                                                                                                                                                                                                                                                                                                                                                                                                                                                                                                                                   | S<br>C 3                                                                    | below (nearest) foot)                                                   |
| E ELECTRIC LOG OBTAINED                                                                                                                                                                                                                                                                                                                                                                                                                                                                                                                                                                                                                                                                                                                                                                                                                                                                                                                                                                                                                                                                                                                                                                                                                                                                                                                                                                                                                                                                                                                                                                                                                                                                                                                                                                                                                                                                                                                                                                                                                                                                                                        | R 38 39 41 45 47 51                                                         | 49 50 51                                                                |
| P TEST WELL CONVERTED TO PRODUCTION WELL                                                                                                                                                                                                                                                                                                                                                                                                                                                                                                                                                                                                                                                                                                                                                                                                                                                                                                                                                                                                                                                                                                                                                                                                                                                                                                                                                                                                                                                                                                                                                                                                                                                                                                                                                                                                                                                                                                                                                                                                                                                                                       | E SLOT SIZE 1 2 3                                                           | LOCATION OF WELL ON LOT SHOW PERMANENT STRUCTURE SUCH AS                |
| I HEREBY CERTIFY THAT THIS WELL HAS BEEN CONSTRUCTED IN ACCORDANCE WITH COMAR 26.04.04 "WELL CONSTRUCTION" AND                                                                                                                                                                                                                                                                                                                                                                                                                                                                                                                                                                                                                                                                                                                                                                                                                                                                                                                                                                                                                                                                                                                                                                                                                                                                                                                                                                                                                                                                                                                                                                                                                                                                                                                                                                                                                                                                                                                                                                                                                 | DIAMETER (NEAREST                                                           | BUILDING, SEPTIC TANKS, AND /OR LANDMARKS AND INDICATE NOT LESS         |
| IN CONFORMANCE WITH ALL CONDITIONS STATED IN THE ABOVE CAPTIONED PERMIT, AND THAT THE INFORMATION PRESENTED HEREIN IS ACCURATE AND COMPLETE TO THE BEST OF MY                                                                                                                                                                                                                                                                                                                                                                                                                                                                                                                                                                                                                                                                                                                                                                                                                                                                                                                                                                                                                                                                                                                                                                                                                                                                                                                                                                                                                                                                                                                                                                                                                                                                                                                                                                                                                                                                                                                                                                  | OF SCREEN INCH)                                                             | THAN TWO DISTANCES                                                      |
| HEREIN IS ACCURATE AND COMPLETE TO THE BEST OF MY KNOWLEDGE.                                                                                                                                                                                                                                                                                                                                                                                                                                                                                                                                                                                                                                                                                                                                                                                                                                                                                                                                                                                                                                                                                                                                                                                                                                                                                                                                                                                                                                                                                                                                                                                                                                                                                                                                                                                                                                                                                                                                                                                                                                                                   | from to                                                                     | (MEASUREMENTS TO WELL)                                                  |
| DRILLERS LIC. NO.1 MS_ DO 24                                                                                                                                                                                                                                                                                                                                                                                                                                                                                                                                                                                                                                                                                                                                                                                                                                                                                                                                                                                                                                                                                                                                                                                                                                                                                                                                                                                                                                                                                                                                                                                                                                                                                                                                                                                                                                                                                                                                                                                                                                                                                                   | GRAVEL PACK                                                                 | 0 1 1                                                                   |
| bright mayne                                                                                                                                                                                                                                                                                                                                                                                                                                                                                                                                                                                                                                                                                                                                                                                                                                                                                                                                                                                                                                                                                                                                                                                                                                                                                                                                                                                                                                                                                                                                                                                                                                                                                                                                                                                                                                                                                                                                                                                                                                                                                                                   | IF WELL DRILLED WAS FLOWING WELL                                            | See attached                                                            |
| DRILLERS SIGNATURE (MUST MATCH SIGNATURE ON APPLICATION)                                                                                                                                                                                                                                                                                                                                                                                                                                                                                                                                                                                                                                                                                                                                                                                                                                                                                                                                                                                                                                                                                                                                                                                                                                                                                                                                                                                                                                                                                                                                                                                                                                                                                                                                                                                                                                                                                                                                                                                                                                                                       | INSERT F IN BOX 68 68  MDE USE ONLY                                         | Lee attached will be alrows                                             |
|                                                                                                                                                                                                                                                                                                                                                                                                                                                                                                                                                                                                                                                                                                                                                                                                                                                                                                                                                                                                                                                                                                                                                                                                                                                                                                                                                                                                                                                                                                                                                                                                                                                                                                                                                                                                                                                                                                                                                                                                                                                                                                                                | (NOT TO BE FILLED IN BY DRILLER)                                            | Will so and                                                             |
| LIC. NO. 1 D 1                                                                                                                                                                                                                                                                                                                                                                                                                                                                                                                                                                                                                                                                                                                                                                                                                                                                                                                                                                                                                                                                                                                                                                                                                                                                                                                                                                                                                                                                                                                                                                                                                                                                                                                                                                                                                                                                                                                                                                                                                                                                                                                 | T (E.R.O.S.) W Q                                                            |                                                                         |
|                                                                                                                                                                                                                                                                                                                                                                                                                                                                                                                                                                                                                                                                                                                                                                                                                                                                                                                                                                                                                                                                                                                                                                                                                                                                                                                                                                                                                                                                                                                                                                                                                                                                                                                                                                                                                                                                                                                                                                                                                                                                                                                                | 70                                                                          |                                                                         |
| SITE SUPERVISOR (sign. of driller or journeyman responsible for sitework if different from permittee)                                                                                                                                                                                                                                                                                                                                                                                                                                                                                                                                                                                                                                                                                                                                                                                                                                                                                                                                                                                                                                                                                                                                                                                                                                                                                                                                                                                                                                                                                                                                                                                                                                                                                                                                                                                                                                                                                                                                                                                                                          | TELESCOPE LOG OTHER DATA                                                    |                                                                         |
| (Capanalala la Chanan II amaran II amaran                                                                                                                                                                                                                                                                                                                                                                                                                                                                                                                                                                                                                                                                                                                                                                                                                                                                                                                                                                                                                                                                                                                                                                                                                                                                                                                                                                                                                                                                                                                                                                                                                                                                                                                                                                                                                                                                                                                                                                                                                                                                                      | CASING INDICATOR OTHER DATA                                                 |                                                                         |