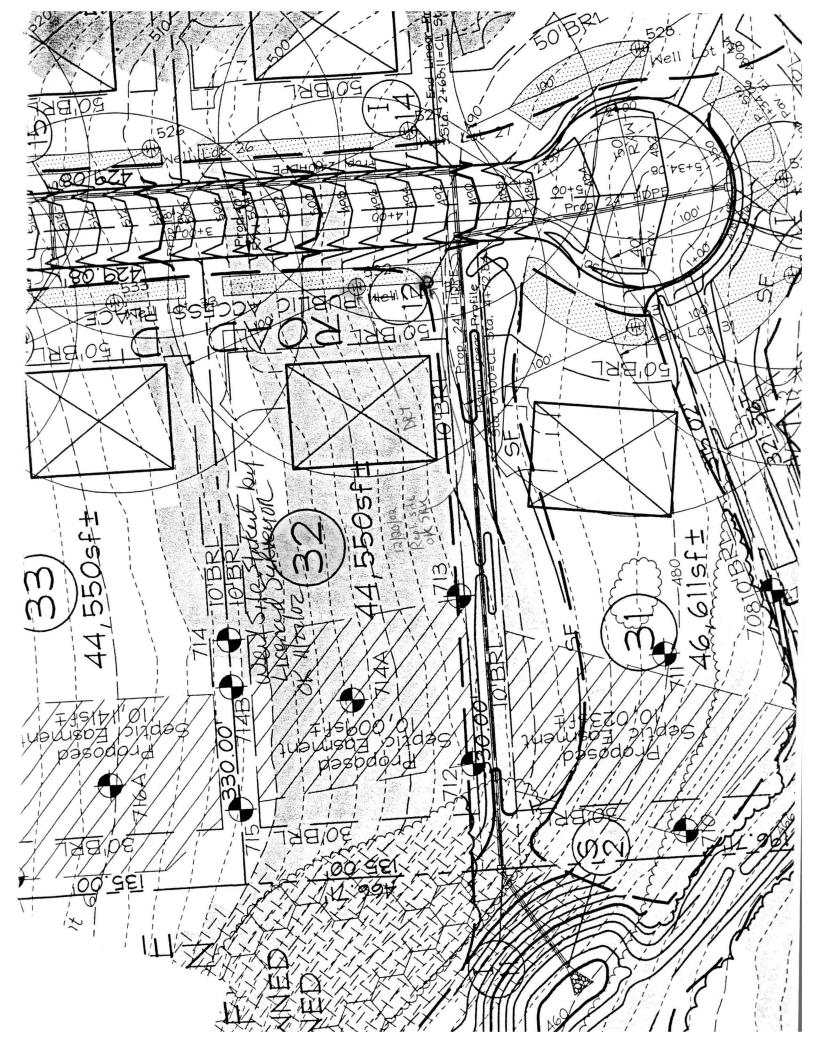

| C 1 14352 SEQUENCE NO. (MDE USE ONLY)                                                                                                                                                                                                                                                                                                                                                                                                                                                                                                                                                                                                                                                                                                                                                                                                                                                                                                                                                                                                                                                                                                                                                                                                                                                                                                                                                                                                                                                                                                                                                                                                                                                                                                                                                                                                                                                                                                                                                                                                                                                                                          | STATE OF MARYLAND                                                           | 45 DAYS AFTER WELL IS COMPLETED.                                        |
|--------------------------------------------------------------------------------------------------------------------------------------------------------------------------------------------------------------------------------------------------------------------------------------------------------------------------------------------------------------------------------------------------------------------------------------------------------------------------------------------------------------------------------------------------------------------------------------------------------------------------------------------------------------------------------------------------------------------------------------------------------------------------------------------------------------------------------------------------------------------------------------------------------------------------------------------------------------------------------------------------------------------------------------------------------------------------------------------------------------------------------------------------------------------------------------------------------------------------------------------------------------------------------------------------------------------------------------------------------------------------------------------------------------------------------------------------------------------------------------------------------------------------------------------------------------------------------------------------------------------------------------------------------------------------------------------------------------------------------------------------------------------------------------------------------------------------------------------------------------------------------------------------------------------------------------------------------------------------------------------------------------------------------------------------------------------------------------------------------------------------------|-----------------------------------------------------------------------------|-------------------------------------------------------------------------|
| A M COLUMN TO THE REAL PROPERTY OF THE PARTY | WELL COMPLETION REPORT                                                      | COUNTY A C 10-5                                                         |
| THIS NUMBER IS TO BE PUNCHED                                                                                                                                                                                                                                                                                                                                                                                                                                                                                                                                                                                                                                                                                                                                                                                                                                                                                                                                                                                                                                                                                                                                                                                                                                                                                                                                                                                                                                                                                                                                                                                                                                                                                                                                                                                                                                                                                                                                                                                                                                                                                                   | FILL IN THIS FORM COMPLETELY<br>PLEASE TYPE                                 | NUMBER 45 14952-D                                                       |
| IN COLS.*3-6 ON ATL CARDS)  ST/CO USE ONLY  DATE WELL COMPLE                                                                                                                                                                                                                                                                                                                                                                                                                                                                                                                                                                                                                                                                                                                                                                                                                                                                                                                                                                                                                                                                                                                                                                                                                                                                                                                                                                                                                                                                                                                                                                                                                                                                                                                                                                                                                                                                                                                                                                                                                                                                   | Denth of Well                                                               | PERMIT NO. FROM "PERMIT TO DRILL WELL"                                  |
| DATE Received MM DD YA                                                                                                                                                                                                                                                                                                                                                                                                                                                                                                                                                                                                                                                                                                                                                                                                                                                                                                                                                                                                                                                                                                                                                                                                                                                                                                                                                                                                                                                                                                                                                                                                                                                                                                                                                                                                                                                                                                                                                                                                                                                                                                         | 200                                                                         | Lette Olle of the                                                       |
| 10 30 0                                                                                                                                                                                                                                                                                                                                                                                                                                                                                                                                                                                                                                                                                                                                                                                                                                                                                                                                                                                                                                                                                                                                                                                                                                                                                                                                                                                                                                                                                                                                                                                                                                                                                                                                                                                                                                                                                                                                                                                                                                                                                                                        | (TO NEAREST FOOT)                                                           | 28 29 30 31 32 33 34 35 36 37                                           |
| 1-5++RUST +31                                                                                                                                                                                                                                                                                                                                                                                                                                                                                                                                                                                                                                                                                                                                                                                                                                                                                                                                                                                                                                                                                                                                                                                                                                                                                                                                                                                                                                                                                                                                                                                                                                                                                                                                                                                                                                                                                                                                                                                                                                                                                                                  | STIEPS TRUST                                                                |                                                                         |
| OWNER STREET OR RFD Instrument A 1 11 11                                                                                                                                                                                                                                                                                                                                                                                                                                                                                                                                                                                                                                                                                                                                                                                                                                                                                                                                                                                                                                                                                                                                                                                                                                                                                                                                                                                                                                                                                                                                                                                                                                                                                                                                                                                                                                                                                                                                                                                                                                                                                       | WILLIS INAY Irst name TOWN_C                                                | LENWOOD                                                                 |
| SUBDIVISION WATTERFOLD FA                                                                                                                                                                                                                                                                                                                                                                                                                                                                                                                                                                                                                                                                                                                                                                                                                                                                                                                                                                                                                                                                                                                                                                                                                                                                                                                                                                                                                                                                                                                                                                                                                                                                                                                                                                                                                                                                                                                                                                                                                                                                                                      | RINS SECTION                                                                | LOT                                                                     |
| WELL LOG                                                                                                                                                                                                                                                                                                                                                                                                                                                                                                                                                                                                                                                                                                                                                                                                                                                                                                                                                                                                                                                                                                                                                                                                                                                                                                                                                                                                                                                                                                                                                                                                                                                                                                                                                                                                                                                                                                                                                                                                                                                                                                                       | GROUTING RECORD yes no                                                      | C 3                                                                     |
| Not required for driven wells                                                                                                                                                                                                                                                                                                                                                                                                                                                                                                                                                                                                                                                                                                                                                                                                                                                                                                                                                                                                                                                                                                                                                                                                                                                                                                                                                                                                                                                                                                                                                                                                                                                                                                                                                                                                                                                                                                                                                                                                                                                                                                  | WELL HAS BEEN GROUTED (Circle Appropriate Box)                              | 1 2 PUMPING TEST                                                        |
| STATE THE KIND OF FORMATIONS PENETRATED, THEIR COLOR, DEPTH, THICKNESS AND IF WATER BEARING                                                                                                                                                                                                                                                                                                                                                                                                                                                                                                                                                                                                                                                                                                                                                                                                                                                                                                                                                                                                                                                                                                                                                                                                                                                                                                                                                                                                                                                                                                                                                                                                                                                                                                                                                                                                                                                                                                                                                                                                                                    | TYPE OF GROUTING MATERIAL (Circle one)                                      | HOURS PUMPED (nearest hour)                                             |
| EET   check                                                                                                                                                                                                                                                                                                                                                                                                                                                                                                                                                                                                                                                                                                                                                                                                                                                                                                                                                                                                                                                                                                                                                                                                                                                                                                                                                                                                                                                                                                                                                                                                                                                                                                                                                                                                                                                                                                                                                                                                                                                                                                                    | CEMENT CM BENTONITE CLAY BC                                                 | 28 9                                                                    |
| DESCRIPTION (Use additional sheets if needed) FROM TO bearing                                                                                                                                                                                                                                                                                                                                                                                                                                                                                                                                                                                                                                                                                                                                                                                                                                                                                                                                                                                                                                                                                                                                                                                                                                                                                                                                                                                                                                                                                                                                                                                                                                                                                                                                                                                                                                                                                                                                                                                                                                                                  | NO. OF BAGS 46 22 NO. OF POUNDS 45 4668                                     | PUMPING RATE (gal. per min.)                                            |
|                                                                                                                                                                                                                                                                                                                                                                                                                                                                                                                                                                                                                                                                                                                                                                                                                                                                                                                                                                                                                                                                                                                                                                                                                                                                                                                                                                                                                                                                                                                                                                                                                                                                                                                                                                                                                                                                                                                                                                                                                                                                                                                                | GALLONS OF WATER 132                                                        | METHOD USED TO 11Bucket                                                 |
| Brown Shale 0 25                                                                                                                                                                                                                                                                                                                                                                                                                                                                                                                                                                                                                                                                                                                                                                                                                                                                                                                                                                                                                                                                                                                                                                                                                                                                                                                                                                                                                                                                                                                                                                                                                                                                                                                                                                                                                                                                                                                                                                                                                                                                                                               | DEPTH OF GROUT SEAL (to nearest foot)                                       | MEASURE PUMPING RATE                                                    |
|                                                                                                                                                                                                                                                                                                                                                                                                                                                                                                                                                                                                                                                                                                                                                                                                                                                                                                                                                                                                                                                                                                                                                                                                                                                                                                                                                                                                                                                                                                                                                                                                                                                                                                                                                                                                                                                                                                                                                                                                                                                                                                                                | from 48 TOP 52 ft. to 54 BOTTOM 58 ft.                                      | WATER LEVEL (distance from land surface)                                |
| C 1 1 1 75 0                                                                                                                                                                                                                                                                                                                                                                                                                                                                                                                                                                                                                                                                                                                                                                                                                                                                                                                                                                                                                                                                                                                                                                                                                                                                                                                                                                                                                                                                                                                                                                                                                                                                                                                                                                                                                                                                                                                                                                                                                                                                                                                   | (enter 0 if from surface)                                                   | BEFORE PUMPING ft.                                                      |
| Coray grande 200                                                                                                                                                                                                                                                                                                                                                                                                                                                                                                                                                                                                                                                                                                                                                                                                                                                                                                                                                                                                                                                                                                                                                                                                                                                                                                                                                                                                                                                                                                                                                                                                                                                                                                                                                                                                                                                                                                                                                                                                                                                                                                               | casing CASING RECORD                                                        | 17 20 W                                                                 |
|                                                                                                                                                                                                                                                                                                                                                                                                                                                                                                                                                                                                                                                                                                                                                                                                                                                                                                                                                                                                                                                                                                                                                                                                                                                                                                                                                                                                                                                                                                                                                                                                                                                                                                                                                                                                                                                                                                                                                                                                                                                                                                                                | types insert                                                                | WHEN PUMPING 49 ft.                                                     |
|                                                                                                                                                                                                                                                                                                                                                                                                                                                                                                                                                                                                                                                                                                                                                                                                                                                                                                                                                                                                                                                                                                                                                                                                                                                                                                                                                                                                                                                                                                                                                                                                                                                                                                                                                                                                                                                                                                                                                                                                                                                                                                                                | appropriate code PL OT                                                      | 22 25                                                                   |
| O of Prepheles                                                                                                                                                                                                                                                                                                                                                                                                                                                                                                                                                                                                                                                                                                                                                                                                                                                                                                                                                                                                                                                                                                                                                                                                                                                                                                                                                                                                                                                                                                                                                                                                                                                                                                                                                                                                                                                                                                                                                                                                                                                                                                                 | below PLASTIC OTHER                                                         | TYPE OF PUMP USED (for test)  A air  P piston  T turbine                |
| ing will our of                                                                                                                                                                                                                                                                                                                                                                                                                                                                                                                                                                                                                                                                                                                                                                                                                                                                                                                                                                                                                                                                                                                                                                                                                                                                                                                                                                                                                                                                                                                                                                                                                                                                                                                                                                                                                                                                                                                                                                                                                                                                                                                | MAIN Nominal diameter Total depth                                           | 27                                                                      |
| 11 110 drilling materials                                                                                                                                                                                                                                                                                                                                                                                                                                                                                                                                                                                                                                                                                                                                                                                                                                                                                                                                                                                                                                                                                                                                                                                                                                                                                                                                                                                                                                                                                                                                                                                                                                                                                                                                                                                                                                                                                                                                                                                                                                                                                                      | CASING top (main) casing of main casing TYPE (nearest inch)! (nearest foot) | C centrifugal R rotary O (describe                                      |
| 440.40 anum manus                                                                                                                                                                                                                                                                                                                                                                                                                                                                                                                                                                                                                                                                                                                                                                                                                                                                                                                                                                                                                                                                                                                                                                                                                                                                                                                                                                                                                                                                                                                                                                                                                                                                                                                                                                                                                                                                                                                                                                                                                                                                                                              | St 6 80                                                                     | 27 below)                                                               |
| Dry will backfield  440-40 drilling materials  40-0 Cement                                                                                                                                                                                                                                                                                                                                                                                                                                                                                                                                                                                                                                                                                                                                                                                                                                                                                                                                                                                                                                                                                                                                                                                                                                                                                                                                                                                                                                                                                                                                                                                                                                                                                                                                                                                                                                                                                                                                                                                                                                                                     | 60 61 63 64 66 70                                                           | J jet S submersible                                                     |
| 1                                                                                                                                                                                                                                                                                                                                                                                                                                                                                                                                                                                                                                                                                                                                                                                                                                                                                                                                                                                                                                                                                                                                                                                                                                                                                                                                                                                                                                                                                                                                                                                                                                                                                                                                                                                                                                                                                                                                                                                                                                                                                                                              | E OTHER CASING (if used) A diameter depth (feet)                            | 27 27                                                                   |
|                                                                                                                                                                                                                                                                                                                                                                                                                                                                                                                                                                                                                                                                                                                                                                                                                                                                                                                                                                                                                                                                                                                                                                                                                                                                                                                                                                                                                                                                                                                                                                                                                                                                                                                                                                                                                                                                                                                                                                                                                                                                                                                                | C diameter depth (1881)                                                     | PUMP INSTALLED                                                          |
|                                                                                                                                                                                                                                                                                                                                                                                                                                                                                                                                                                                                                                                                                                                                                                                                                                                                                                                                                                                                                                                                                                                                                                                                                                                                                                                                                                                                                                                                                                                                                                                                                                                                                                                                                                                                                                                                                                                                                                                                                                                                                                                                | <u>C</u>                                                                    | DRILLER INSTALLED PUMP YES (NO)                                         |
|                                                                                                                                                                                                                                                                                                                                                                                                                                                                                                                                                                                                                                                                                                                                                                                                                                                                                                                                                                                                                                                                                                                                                                                                                                                                                                                                                                                                                                                                                                                                                                                                                                                                                                                                                                                                                                                                                                                                                                                                                                                                                                                                | S<br>I                                                                      | (CIRCLE) (YES or NO)                                                    |
|                                                                                                                                                                                                                                                                                                                                                                                                                                                                                                                                                                                                                                                                                                                                                                                                                                                                                                                                                                                                                                                                                                                                                                                                                                                                                                                                                                                                                                                                                                                                                                                                                                                                                                                                                                                                                                                                                                                                                                                                                                                                                                                                | Ğ                                                                           | IF DRILLER INSTALLS PUMP, THIS SECTION MUST BE COMPLETED FOR ALL WELLS. |
|                                                                                                                                                                                                                                                                                                                                                                                                                                                                                                                                                                                                                                                                                                                                                                                                                                                                                                                                                                                                                                                                                                                                                                                                                                                                                                                                                                                                                                                                                                                                                                                                                                                                                                                                                                                                                                                                                                                                                                                                                                                                                                                                | screen type SCREEN RECORD                                                   | TYPE OF PUMP INSTALLED                                                  |
|                                                                                                                                                                                                                                                                                                                                                                                                                                                                                                                                                                                                                                                                                                                                                                                                                                                                                                                                                                                                                                                                                                                                                                                                                                                                                                                                                                                                                                                                                                                                                                                                                                                                                                                                                                                                                                                                                                                                                                                                                                                                                                                                | or open hole ST BR HO                                                       | PLACE (A,C,J,P,R,S,T,O) 29<br>IN BOX 29.                                |
|                                                                                                                                                                                                                                                                                                                                                                                                                                                                                                                                                                                                                                                                                                                                                                                                                                                                                                                                                                                                                                                                                                                                                                                                                                                                                                                                                                                                                                                                                                                                                                                                                                                                                                                                                                                                                                                                                                                                                                                                                                                                                                                                | insert STEEL BRASS OPEN Appropriate BRONZE HOLE                             | CAPACITY:                                                               |
|                                                                                                                                                                                                                                                                                                                                                                                                                                                                                                                                                                                                                                                                                                                                                                                                                                                                                                                                                                                                                                                                                                                                                                                                                                                                                                                                                                                                                                                                                                                                                                                                                                                                                                                                                                                                                                                                                                                                                                                                                                                                                                                                | code below PL OT                                                            | (to nearest gallon)  GALLONS PER MINUTE  (131 35                        |
|                                                                                                                                                                                                                                                                                                                                                                                                                                                                                                                                                                                                                                                                                                                                                                                                                                                                                                                                                                                                                                                                                                                                                                                                                                                                                                                                                                                                                                                                                                                                                                                                                                                                                                                                                                                                                                                                                                                                                                                                                                                                                                                                | PLASTIC OTHER                                                               | PUMP HORSE POWER                                                        |
|                                                                                                                                                                                                                                                                                                                                                                                                                                                                                                                                                                                                                                                                                                                                                                                                                                                                                                                                                                                                                                                                                                                                                                                                                                                                                                                                                                                                                                                                                                                                                                                                                                                                                                                                                                                                                                                                                                                                                                                                                                                                                                                                | C 2 DEPTH (nearest ft.)                                                     | PUMP COLUMN LENGTH                                                      |
| NUMBER OF UNSUCCESSFUL WELLS:                                                                                                                                                                                                                                                                                                                                                                                                                                                                                                                                                                                                                                                                                                                                                                                                                                                                                                                                                                                                                                                                                                                                                                                                                                                                                                                                                                                                                                                                                                                                                                                                                                                                                                                                                                                                                                                                                                                                                                                                                                                                                                  | 1 2/1                                                                       | (nearest ft.)                                                           |
| yes no                                                                                                                                                                                                                                                                                                                                                                                                                                                                                                                                                                                                                                                                                                                                                                                                                                                                                                                                                                                                                                                                                                                                                                                                                                                                                                                                                                                                                                                                                                                                                                                                                                                                                                                                                                                                                                                                                                                                                                                                                                                                                                                         | $E = \frac{1}{8} \frac{1}{9} \frac{1}{11} \frac{15}{17} \frac{21}{17}$      | CASING HEIGHT (circle appropriate box                                   |
| WELL HYDROFRACTURED Y                                                                                                                                                                                                                                                                                                                                                                                                                                                                                                                                                                                                                                                                                                                                                                                                                                                                                                                                                                                                                                                                                                                                                                                                                                                                                                                                                                                                                                                                                                                                                                                                                                                                                                                                                                                                                                                                                                                                                                                                                                                                                                          | A 8 9 11 15 17 21 C                                                         | and enter casing height)                                                |
| CIRCLE APPROPRIATE LETTER                                                                                                                                                                                                                                                                                                                                                                                                                                                                                                                                                                                                                                                                                                                                                                                                                                                                                                                                                                                                                                                                                                                                                                                                                                                                                                                                                                                                                                                                                                                                                                                                                                                                                                                                                                                                                                                                                                                                                                                                                                                                                                      | H 23 24 26 30 32 36                                                         | 49 LAND SURFACE                                                         |
| A WELL WAS ABANDONED AND SEALED WHEN THIS WELL WAS COMPLETED                                                                                                                                                                                                                                                                                                                                                                                                                                                                                                                                                                                                                                                                                                                                                                                                                                                                                                                                                                                                                                                                                                                                                                                                                                                                                                                                                                                                                                                                                                                                                                                                                                                                                                                                                                                                                                                                                                                                                                                                                                                                   | S<br>C 3                                                                    | below (nearest) foot)                                                   |
| E ELECTRIC LOG OBTAINED                                                                                                                                                                                                                                                                                                                                                                                                                                                                                                                                                                                                                                                                                                                                                                                                                                                                                                                                                                                                                                                                                                                                                                                                                                                                                                                                                                                                                                                                                                                                                                                                                                                                                                                                                                                                                                                                                                                                                                                                                                                                                                        | R 38 39 41 45 47 51                                                         | 49 50 51                                                                |
| P TEST WELL CONVERTED TO PRODUCTION WELL                                                                                                                                                                                                                                                                                                                                                                                                                                                                                                                                                                                                                                                                                                                                                                                                                                                                                                                                                                                                                                                                                                                                                                                                                                                                                                                                                                                                                                                                                                                                                                                                                                                                                                                                                                                                                                                                                                                                                                                                                                                                                       | E SLOT SIZE 1 2 3                                                           | LOCATION OF WELL ON LOT SHOW PERMANENT STRUCTURE SUCH AS                |
| I HEREBY CERTIFY THAT THIS WELL HAS BEEN CONSTRUCTED IN ACCORDANCE WITH COMAR 26.04.04 "WELL CONSTRUCTION" AND                                                                                                                                                                                                                                                                                                                                                                                                                                                                                                                                                                                                                                                                                                                                                                                                                                                                                                                                                                                                                                                                                                                                                                                                                                                                                                                                                                                                                                                                                                                                                                                                                                                                                                                                                                                                                                                                                                                                                                                                                 | DIAMETER (NEAREST                                                           | BUILDING, SEPTIC TANKS, AND /OR LANDMARKS AND INDICATE NOT LESS         |
| IN CONFORMANCE WITH ALL CONDITIONS STATED IN THE ABOVE CAPTIONED PERMIT, AND THAT THE INFORMATION PRESENTED HEREIN IS ACCURATE AND COMPLETE TO THE BEST OF MY                                                                                                                                                                                                                                                                                                                                                                                                                                                                                                                                                                                                                                                                                                                                                                                                                                                                                                                                                                                                                                                                                                                                                                                                                                                                                                                                                                                                                                                                                                                                                                                                                                                                                                                                                                                                                                                                                                                                                                  | OF SCREEN INCH)                                                             | THAN TWO DISTANCES                                                      |
| HEREIN IS ACCURATE AND COMPLETE TO THE BEST OF MY KNOWLEDGE.                                                                                                                                                                                                                                                                                                                                                                                                                                                                                                                                                                                                                                                                                                                                                                                                                                                                                                                                                                                                                                                                                                                                                                                                                                                                                                                                                                                                                                                                                                                                                                                                                                                                                                                                                                                                                                                                                                                                                                                                                                                                   | from to                                                                     | (MEASUREMENTS TO WELL)                                                  |
| DRILLERS LIC. NO.1 MS_ DO 24                                                                                                                                                                                                                                                                                                                                                                                                                                                                                                                                                                                                                                                                                                                                                                                                                                                                                                                                                                                                                                                                                                                                                                                                                                                                                                                                                                                                                                                                                                                                                                                                                                                                                                                                                                                                                                                                                                                                                                                                                                                                                                   | GRAVEL PACK                                                                 | 0 1 1                                                                   |
| bright mayne                                                                                                                                                                                                                                                                                                                                                                                                                                                                                                                                                                                                                                                                                                                                                                                                                                                                                                                                                                                                                                                                                                                                                                                                                                                                                                                                                                                                                                                                                                                                                                                                                                                                                                                                                                                                                                                                                                                                                                                                                                                                                                                   | IF WELL DRILLED WAS FLOWING WELL                                            | See attached                                                            |
| DRILLERS SIGNATURE (MUST MATCH SIGNATURE ON APPLICATION)                                                                                                                                                                                                                                                                                                                                                                                                                                                                                                                                                                                                                                                                                                                                                                                                                                                                                                                                                                                                                                                                                                                                                                                                                                                                                                                                                                                                                                                                                                                                                                                                                                                                                                                                                                                                                                                                                                                                                                                                                                                                       | INSERT F IN BOX 68 68  MDE USE ONLY                                         | Lee attached will be alrows                                             |
|                                                                                                                                                                                                                                                                                                                                                                                                                                                                                                                                                                                                                                                                                                                                                                                                                                                                                                                                                                                                                                                                                                                                                                                                                                                                                                                                                                                                                                                                                                                                                                                                                                                                                                                                                                                                                                                                                                                                                                                                                                                                                                                                | (NOT TO BE FILLED IN BY DRILLER)                                            | Will so and                                                             |
| LIC. NO. 1 D 1                                                                                                                                                                                                                                                                                                                                                                                                                                                                                                                                                                                                                                                                                                                                                                                                                                                                                                                                                                                                                                                                                                                                                                                                                                                                                                                                                                                                                                                                                                                                                                                                                                                                                                                                                                                                                                                                                                                                                                                                                                                                                                                 | T (E.R.O.S.) W Q                                                            |                                                                         |
|                                                                                                                                                                                                                                                                                                                                                                                                                                                                                                                                                                                                                                                                                                                                                                                                                                                                                                                                                                                                                                                                                                                                                                                                                                                                                                                                                                                                                                                                                                                                                                                                                                                                                                                                                                                                                                                                                                                                                                                                                                                                                                                                | 70                                                                          |                                                                         |
| SITE SUPERVISOR (sign. of driller or journeyman responsible for sitework if different from permittee)                                                                                                                                                                                                                                                                                                                                                                                                                                                                                                                                                                                                                                                                                                                                                                                                                                                                                                                                                                                                                                                                                                                                                                                                                                                                                                                                                                                                                                                                                                                                                                                                                                                                                                                                                                                                                                                                                                                                                                                                                          | TELESCOPE LOG OTHER DATA                                                    |                                                                         |
| (Capanalala la Chanan II amaran II amaran                                                                                                                                                                                                                                                                                                                                                                                                                                                                                                                                                                                                                                                                                                                                                                                                                                                                                                                                                                                                                                                                                                                                                                                                                                                                                                                                                                                                                                                                                                                                                                                                                                                                                                                                                                                                                                                                                                                                                                                                                                                                                      | CASING INDICATOR OTHER DATA                                                 |                                                                         |