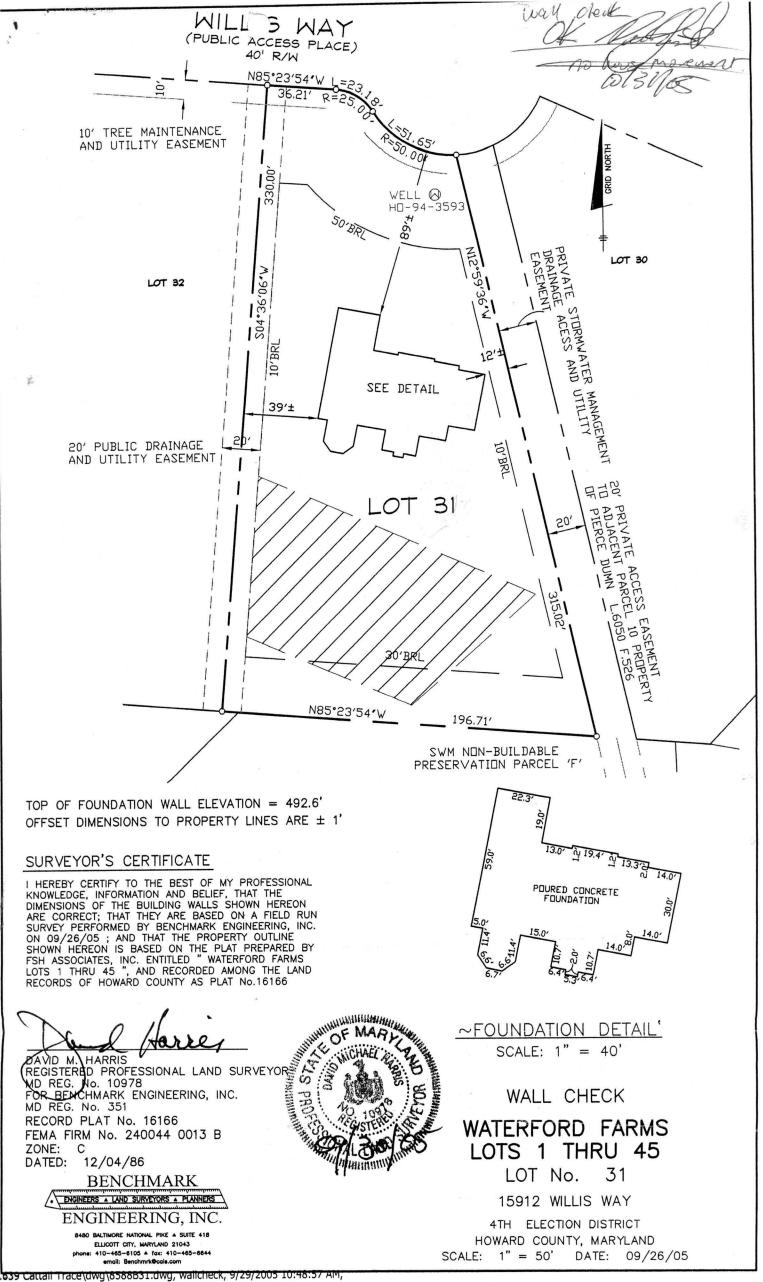

|                                   |  |

.\*

A514952-C

NOT TO SCALE H0-94-3593 TRENCH/DRAINFIELD DATA WIDTH BOTTOM **INLET** Sleeve at House 25-3.5 45. NUMBER OF TRENCHES O.K. TOTAL LENGTH 991 84' ABSORPTION AREA 513+Sidewa DISTRIBUTION BOX LEVEL Yes DISTRIBUTION BOX BAFFLE E/Low DISTRIBUTION BOX PORT Yes SEPTIC TANK DATA SEPTIC TANK I LEVEL Yes CAPACITY 500 GAL 20 SEAM LOC 42' 39. TANK LID DEPTH Comp. 62 3 BAFFLES iby/on BAFFLE FILTER 34# MANHOLE LOC Front Rec 80 6" PORT LOC None WATERTIGHT TEST NO SEPTIC TANK 2 LEVEL Yes Corner CAPACITY 1500 GAL mont COMP, SEAM LOC JOD Kes 89 TANK LID DEPTH 82' bylon BAFFLES Fran BAFFLE FILTER MANHOLE LOC 6" PORTLOC From ROAD WATERTIGHT TEST PRE-CONSTRUCTION / INSTA and and alarm FINAL INSPECTOR B. Baber DATE OF APPROVAL 2/22/06