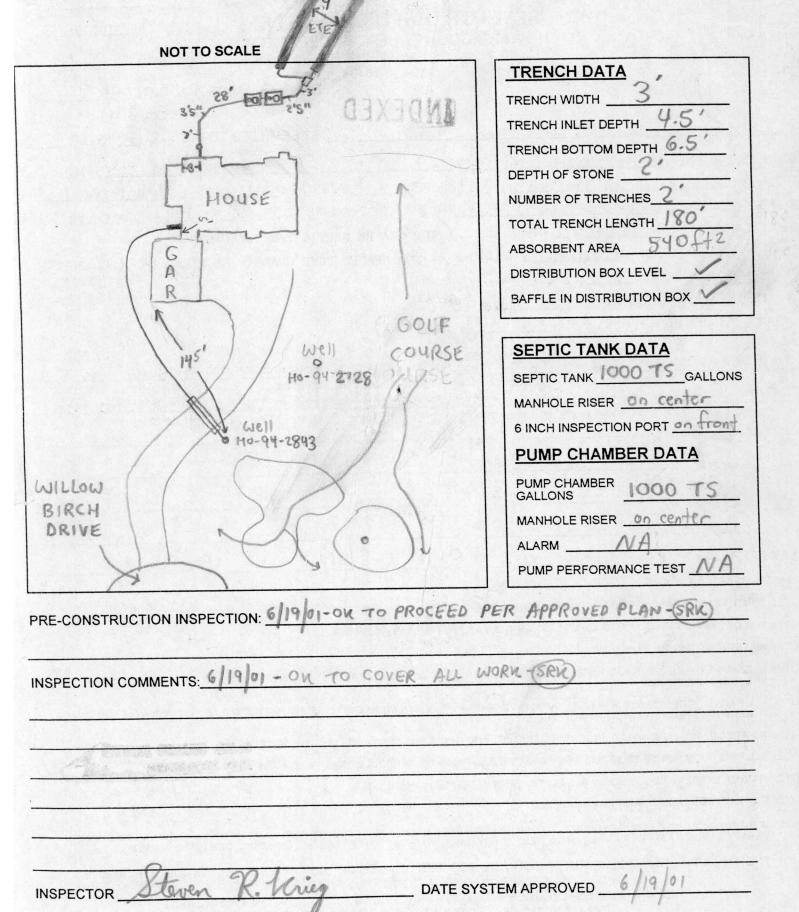

## SEWAGE DISPOSAL SYSTEM

HOWARD COUNTY HEALTH DEPARTMENT BUREAU OF ENVIRONMENTAL HEALTH

ISSUE DATE 5/23/2001

p 515258-

410-313-2640

NDEXED

APPROVAL DATE 6/19/0

| Fogles Septic Clean, Inc                                                                                          | IS PERMITTED TO INSTALL X ALTER                                                                                                                                                                                                                                                                                                                                                                                                                                                                                                                                                                                                                                                                                                                                                                                                                                                                                                                                                                                                                                                                                                                                                                                                                                                                                                                                                                                                                                                                                                                                                                                                                                                                                                                                                                                                                                                                                                                                                                                                                                                                                                |
|-------------------------------------------------------------------------------------------------------------------|--------------------------------------------------------------------------------------------------------------------------------------------------------------------------------------------------------------------------------------------------------------------------------------------------------------------------------------------------------------------------------------------------------------------------------------------------------------------------------------------------------------------------------------------------------------------------------------------------------------------------------------------------------------------------------------------------------------------------------------------------------------------------------------------------------------------------------------------------------------------------------------------------------------------------------------------------------------------------------------------------------------------------------------------------------------------------------------------------------------------------------------------------------------------------------------------------------------------------------------------------------------------------------------------------------------------------------------------------------------------------------------------------------------------------------------------------------------------------------------------------------------------------------------------------------------------------------------------------------------------------------------------------------------------------------------------------------------------------------------------------------------------------------------------------------------------------------------------------------------------------------------------------------------------------------------------------------------------------------------------------------------------------------------------------------------------------------------------------------------------------------|
| DDRESS_580 Obrecht Road, Sykesville, MD 21784                                                                     | PHONE 410-795-5670                                                                                                                                                                                                                                                                                                                                                                                                                                                                                                                                                                                                                                                                                                                                                                                                                                                                                                                                                                                                                                                                                                                                                                                                                                                                                                                                                                                                                                                                                                                                                                                                                                                                                                                                                                                                                                                                                                                                                                                                                                                                                                             |
| SUBDIVISION Cattail Creek Country Club LOT NUMBER 3 AD                                                            | DRESS 3612 Willow Birch Drive                                                                                                                                                                                                                                                                                                                                                                                                                                                                                                                                                                                                                                                                                                                                                                                                                                                                                                                                                                                                                                                                                                                                                                                                                                                                                                                                                                                                                                                                                                                                                                                                                                                                                                                                                                                                                                                                                                                                                                                                                                                                                                  |
| ROPERTY OWNER Wm & Diana Koons PROPERTY OWNE                                                                      | R'S ADDRESS 2320 Old Maple Court (210/2)                                                                                                                                                                                                                                                                                                                                                                                                                                                                                                                                                                                                                                                                                                                                                                                                                                                                                                                                                                                                                                                                                                                                                                                                                                                                                                                                                                                                                                                                                                                                                                                                                                                                                                                                                                                                                                                                                                                                                                                                                                                                                       |
|                                                                                                                   | PTIC TANK REQUIRED *                                                                                                                                                                                                                                                                                                                                                                                                                                                                                                                                                                                                                                                                                                                                                                                                                                                                                                                                                                                                                                                                                                                                                                                                                                                                                                                                                                                                                                                                                                                                                                                                                                                                                                                                                                                                                                                                                                                                                                                                                                                                                                           |
| OUMP CHAMBER CAPACITY 1000 GALLONS ** TOP SEAMED P                                                                | OUND CHAMPED PROVIDED 4                                                                                                                                                                                                                                                                                                                                                                                                                                                                                                                                                                                                                                                                                                                                                                                                                                                                                                                                                                                                                                                                                                                                                                                                                                                                                                                                                                                                                                                                                                                                                                                                                                                                                                                                                                                                                                                                                                                                                                                                                                                                                                        |
| NUMBER OF BEDROOMS3                                                                                               | UMP CHAMBER REQUIRED ** (FOR FUTURE USE)                                                                                                                                                                                                                                                                                                                                                                                                                                                                                                                                                                                                                                                                                                                                                                                                                                                                                                                                                                                                                                                                                                                                                                                                                                                                                                                                                                                                                                                                                                                                                                                                                                                                                                                                                                                                                                                                                                                                                                                                                                                                                       |
| 3QUARE FEET PER BEDROOM 180                                                                                       |                                                                                                                                                                                                                                                                                                                                                                                                                                                                                                                                                                                                                                                                                                                                                                                                                                                                                                                                                                                                                                                                                                                                                                                                                                                                                                                                                                                                                                                                                                                                                                                                                                                                                                                                                                                                                                                                                                                                                                                                                                                                                                                                |
| INEAR FEET OF TRENCH REQUIRED                                                                                     |                                                                                                                                                                                                                                                                                                                                                                                                                                                                                                                                                                                                                                                                                                                                                                                                                                                                                                                                                                                                                                                                                                                                                                                                                                                                                                                                                                                                                                                                                                                                                                                                                                                                                                                                                                                                                                                                                                                                                                                                                                                                                                                                |
|                                                                                                                   |                                                                                                                                                                                                                                                                                                                                                                                                                                                                                                                                                                                                                                                                                                                                                                                                                                                                                                                                                                                                                                                                                                                                                                                                                                                                                                                                                                                                                                                                                                                                                                                                                                                                                                                                                                                                                                                                                                                                                                                                                                                                                                                                |
| RENCHES: Trenches to be 3 feet wide. Inlet 4.5 feet below original                                                | al grade. Bottom maximum depth                                                                                                                                                                                                                                                                                                                                                                                                                                                                                                                                                                                                                                                                                                                                                                                                                                                                                                                                                                                                                                                                                                                                                                                                                                                                                                                                                                                                                                                                                                                                                                                                                                                                                                                                                                                                                                                                                                                                                                                                                                                                                                 |
| o.5 feet below original grade. 2 feet of stone below distrik                                                      | bution box.                                                                                                                                                                                                                                                                                                                                                                                                                                                                                                                                                                                                                                                                                                                                                                                                                                                                                                                                                                                                                                                                                                                                                                                                                                                                                                                                                                                                                                                                                                                                                                                                                                                                                                                                                                                                                                                                                                                                                                                                                                                                                                                    |
| SAME LOT LINE AS SEEN FROM WILLOW BIRCH DRIVE. RUN TRE                                                            | EFT LOT LINE AND 105 FEET OFF THIS NCHES ALONG CONTOUR TOWARD THE                                                                                                                                                                                                                                                                                                                                                                                                                                                                                                                                                                                                                                                                                                                                                                                                                                                                                                                                                                                                                                                                                                                                                                                                                                                                                                                                                                                                                                                                                                                                                                                                                                                                                                                                                                                                                                                                                                                                                                                                                                                              |
| REAR LOT LINE.                                                                                                    | The second secon |
|                                                                                                                   |                                                                                                                                                                                                                                                                                                                                                                                                                                                                                                                                                                                                                                                                                                                                                                                                                                                                                                                                                                                                                                                                                                                                                                                                                                                                                                                                                                                                                                                                                                                                                                                                                                                                                                                                                                                                                                                                                                                                                                                                                                                                                                                                |
|                                                                                                                   |                                                                                                                                                                                                                                                                                                                                                                                                                                                                                                                                                                                                                                                                                                                                                                                                                                                                                                                                                                                                                                                                                                                                                                                                                                                                                                                                                                                                                                                                                                                                                                                                                                                                                                                                                                                                                                                                                                                                                                                                                                                                                                                                |
|                                                                                                                   |                                                                                                                                                                                                                                                                                                                                                                                                                                                                                                                                                                                                                                                                                                                                                                                                                                                                                                                                                                                                                                                                                                                                                                                                                                                                                                                                                                                                                                                                                                                                                                                                                                                                                                                                                                                                                                                                                                                                                                                                                                                                                                                                |
|                                                                                                                   |                                                                                                                                                                                                                                                                                                                                                                                                                                                                                                                                                                                                                                                                                                                                                                                                                                                                                                                                                                                                                                                                                                                                                                                                                                                                                                                                                                                                                                                                                                                                                                                                                                                                                                                                                                                                                                                                                                                                                                                                                                                                                                                                |
| PLANS APPROVED Donna K. Clark, R.S. ONSRU 3/14                                                                    | O J DATE 3/8/2001                                                                                                                                                                                                                                                                                                                                                                                                                                                                                                                                                                                                                                                                                                                                                                                                                                                                                                                                                                                                                                                                                                                                                                                                                                                                                                                                                                                                                                                                                                                                                                                                                                                                                                                                                                                                                                                                                                                                                                                                                                                                                                              |
| PERMIT VOID AFTER 2 YEARS                                                                                         | 37 37 2301                                                                                                                                                                                                                                                                                                                                                                                                                                                                                                                                                                                                                                                                                                                                                                                                                                                                                                                                                                                                                                                                                                                                                                                                                                                                                                                                                                                                                                                                                                                                                                                                                                                                                                                                                                                                                                                                                                                                                                                                                                                                                                                     |
| NOTE: CONTRACTOR RESPONSIBLE FOR SCHEDULING A PRE-CONSTRUCTION INSPECTION                                         | ON FOR ALL INSTALLATIONS                                                                                                                                                                                                                                                                                                                                                                                                                                                                                                                                                                                                                                                                                                                                                                                                                                                                                                                                                                                                                                                                                                                                                                                                                                                                                                                                                                                                                                                                                                                                                                                                                                                                                                                                                                                                                                                                                                                                                                                                                                                                                                       |
| NOTE: TOP OF SEPTIC TANKS ARE TO BE NO DEEPER THAN 3.0 FEET BELOW FINISH GRAI                                     | DE                                                                                                                                                                                                                                                                                                                                                                                                                                                                                                                                                                                                                                                                                                                                                                                                                                                                                                                                                                                                                                                                                                                                                                                                                                                                                                                                                                                                                                                                                                                                                                                                                                                                                                                                                                                                                                                                                                                                                                                                                                                                                                                             |
| NOTE: WATERTIGHT SEPTIC TANKS REQUIRED                                                                            |                                                                                                                                                                                                                                                                                                                                                                                                                                                                                                                                                                                                                                                                                                                                                                                                                                                                                                                                                                                                                                                                                                                                                                                                                                                                                                                                                                                                                                                                                                                                                                                                                                                                                                                                                                                                                                                                                                                                                                                                                                                                                                                                |
| NOTE: CLEANOUT REQUIRED EVERY 70 FEET OF SEWER LINE AND/OR AT 90° SWEEPS IN ARE NOT ACCEPTABLE                    | LINES FROM HOUSE TO DRAIN FIELDS, 90° ELBOWS                                                                                                                                                                                                                                                                                                                                                                                                                                                                                                                                                                                                                                                                                                                                                                                                                                                                                                                                                                                                                                                                                                                                                                                                                                                                                                                                                                                                                                                                                                                                                                                                                                                                                                                                                                                                                                                                                                                                                                                                                                                                                   |
| NOTE: ALL PARTS OF SEPTIC SYSTEMS (I.E. TANK, DISTRIBUTION BOX, DRAINFIELDS) TO OTHERWISE SPECIFICALLY AUTHORIZED | BE 100 FEET FROM ANY WATER WELL UNLESS                                                                                                                                                                                                                                                                                                                                                                                                                                                                                                                                                                                                                                                                                                                                                                                                                                                                                                                                                                                                                                                                                                                                                                                                                                                                                                                                                                                                                                                                                                                                                                                                                                                                                                                                                                                                                                                                                                                                                                                                                                                                                         |
| NOTE: NO ABSORPTION TRENCH TO EXCEED 100 FEET IN LENGTH UNLESS SPECIFICALLY                                       | / AUTHODIZEDE AS                                                                                                                                                                                                                                                                                                                                                                                                                                                                                                                                                                                                                                                                                                                                                                                                                                                                                                                                                                                                                                                                                                                                                                                                                                                                                                                                                                                                                                                                                                                                                                                                                                                                                                                                                                                                                                                                                                                                                                                                                                                                                                               |

NEITHER THE HOWARD COUNTY COUNCIL NOR THE HEALTH DEPARTMENT IS RESPONSIBLE FOR THE

NOTE: ALL PIPE FROM HOUSE TO SEPTIC TANK MUST BE CAST IRON OR SCHEDULE 35/40 PVC OR ABS

JOTE: MANHOLE RISERS REQUIRED ON ALL SEPTIC TANKS AND PUMP CHAMBERS

**NOTE: DISTRIBUTION BOXES MUST HAVE BAFFLES** 

SUCCESSFUL OPERATION OF ANY SYSTEM
PERMITTEE RESPONSIBLE FOR OBTAINING FINAL APPROVAL ON THIS PERMIT
CALL 410-313-2640 FOR INSPECTION OF SEPTIC SYSTEM

P575258