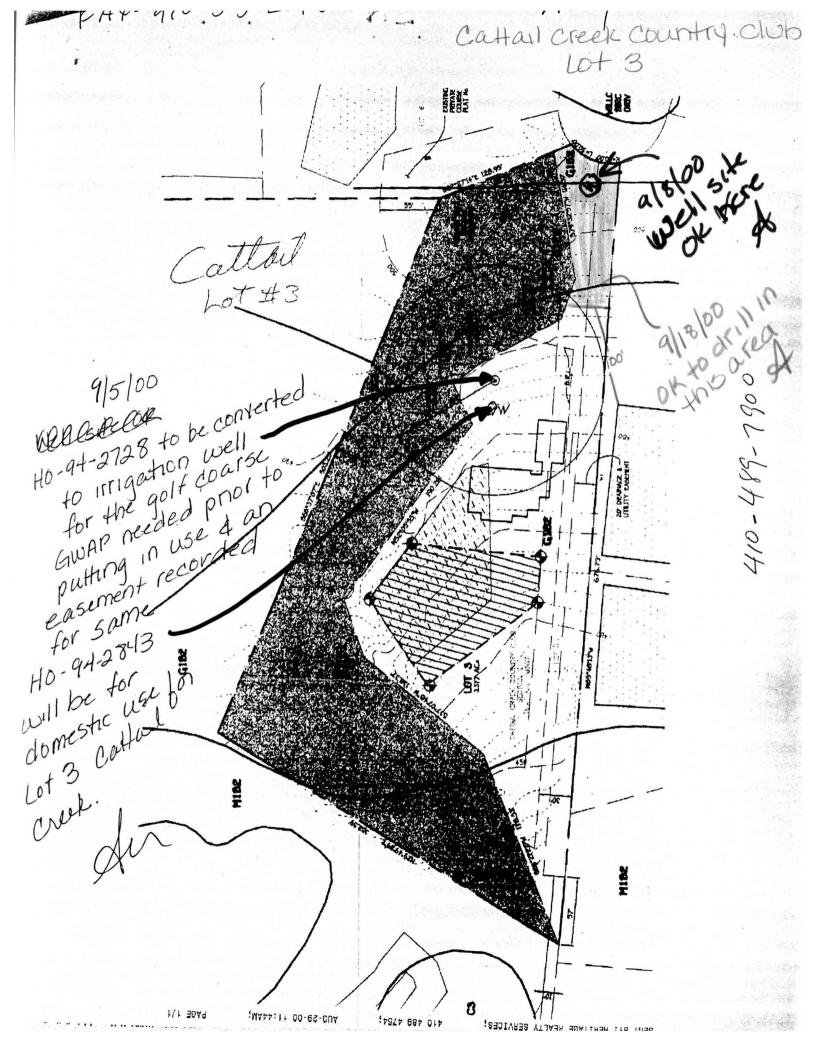

d <u>201</u> Static Water Level (S.W.L.) below M.P. 23.11 I. High Rate Pumping -- reservoir drawdown Time pump started <u>140 pm</u> Pumping rate <u>15 Gerb</u> Total time <u>Joppin</u> to reach pumping water level <u>129</u> ft. below M.P. 11. Recovery pump test data - observations to be recorded every 15 minutes. . Runp SET PUMPING RATE WATER LEVEL ILOW-METER-READING CALCULATED FLOW Time to fill TIME / gal. bucket (if used) (gallons per min.) Below M.P. 5 Gpm 1 and Ray 12 500 200 385 FT 215 13 5-16 560127 17417 5 61. 17412 17 500 230 17417 245 12 2.18 5 6014 12 5.0 5 Grin 300 174 67 315 174 GT 12 Sec. 5 60 m 330 5611 174 PT 17 520 17417 345 SGAN 17 6 -1 400 51814 MY CT MI Sta 5-GON 415 175 14 17 Sec 430 Stran 175 M 17 See 445 5611 12 sec NCE 5 600 500 12 500 175 19 385 FT

ESTED BY Dia





W.D. 61572

800 13,423

410-876-8043

p.2

NOTES: 1. THIS PLAT IS OF BENEFIT TO A CONSUMER ONLY INSOFAR AS IT IS REQUIRED BY A LENDER OR TITLE INSURANCE COMPANY OR ITS AGENT IN CONVECTION WITH CONTENENATED TRANSFER. 2. THIS PLAT IS NOT TO BE RELIED UPON FOR THE ESTABLISHMENT OR FINANCING, OR REFINANCING. 2. THIS PLAT IS NOT TO BE RELIED UPON FOR THE ESTABLISHMENT OR EXISTING OR FUTURE IMPROVEMENTS. 3. THIS PLAT DOES NOT PROVIDE FOR THE ACCURATE IDENTIFICATION OF PROPERTY BOUNDARY LINES, BUT SUCH IDENTIFICATION MAY FINANCING OR REFINANCING. 4. ACCURACY OF BUILDING MEASUREMENTS: 0.1 6. ACCURACY OF SUTBACK DIMENSIONS 0.5' 6. ACCURACY OF SUTBACK DIMENSIONS 0.5' 7. PRIVATE SEMAGE ESMT. PER PLAT MINERT THE PROPERTY SHOWN HEREOW LES IN ZONE C AS SHOWN ON RUODD INSURANCE RATE MAP NO: 240044 00