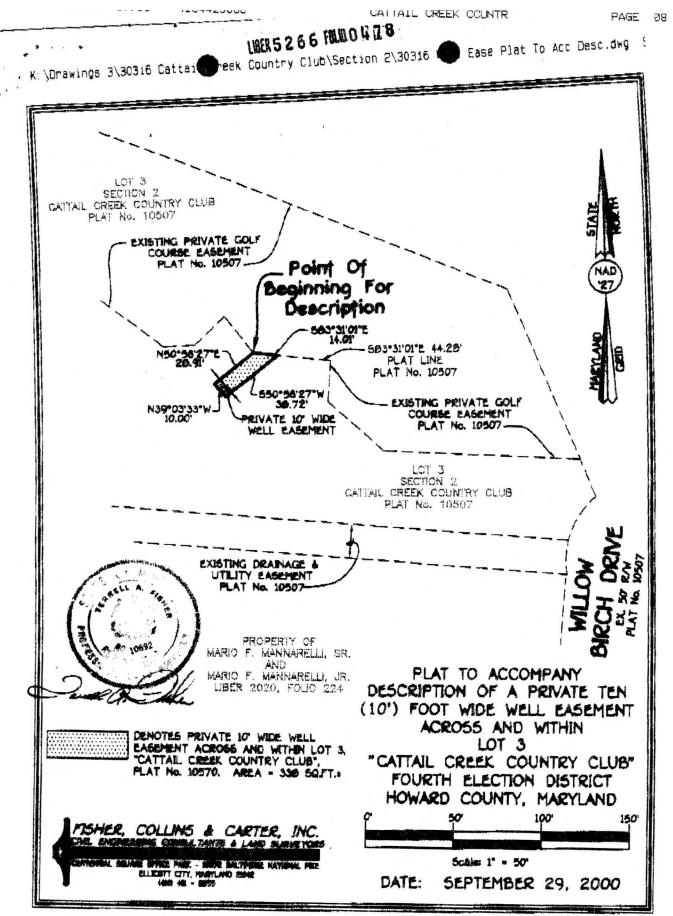

<u>201</u> Static Water Level (S.W.L.) below M.P. 23.11 I. High Rate Pumping -- reservoir drawdown Time pump started <u>140 pm</u> Pumping rate <u>15 Gerb</u> Total time <u>Joppin</u> to reach pumping water level <u>129</u> ft. below M.P. 11. Recovery pump test data - observations to be recorded every 15 minutes. . Runp SET PUMPING RATE WATER LEVEL ILOW-METER-READING CALCULATED FLOW Time to fill TIME / gal. bucket (if used) (gallons per min.) Below M.P. 5 Gpm 1 and Ray 12 500 200 385 FT 215 13 5-16 560127 17417 5 61. 17412 17 500 230 17417 245 12 2.18 5 6014 12 5.0 5 Grin 300 174 67 315 174 GT 12 Sec. 5 60 m 330 5611 174 PT 17 520 17417 345 SGAN 17 6 -1 400 51814 MY CT MI Sta 5-GON 415 175 14 17 Sec 430 Stran 175 M 17 See 445 5611 12 sec NCE 5 600 500 12 500 175 19 385 FT

ESTED BY Dia





W.D. 61572

800 13,423

410-876-8043

p.2

NOTES: 1. THIS PLAT IS OF BENEFIT TO A CONSUMER ONLY INSOFAR AS IT IS REQUIRED BY A LENDER OR TITLE INSURANCE COMPANY OR ITS AGENT IN CONVECTION WITH CONTENENATED TRANSFER. 2. THIS PLAT IS NOT TO BE RELIED UPON FOR THE ESTABLISHMENT OR FINANCING, OR REFINANCING. 2. THIS PLAT IS NOT TO BE RELIED UPON FOR THE ESTABLISHMENT OR EXISTING OR FUTURE IMPROVEMENTS. 3. THIS PLAT DOES NOT PROVIDE FOR THE ACCURATE IDENTIFICATION OF PROPERTY BOUNDARY LINES, BUT SUCH IDENTIFICATION MAY FINANCING OR REFINANCING. 4. ACCURACY OF BUILDING MEASUREMENTS: 0.1 6. ACCURACY OF SUTBACK DIMENSIONS 0.5' 6. ACCURACY OF SUTBACK DIMENSIONS 0.5' 7. PRIVATE SEMAGE ESMT. PER PLAT MINERT THE PROPERTY SHOWN HEREOW LES IN ZONE C AS SHOWN ON RUODD INSURANCE RATE MAP NO: 240044 0020