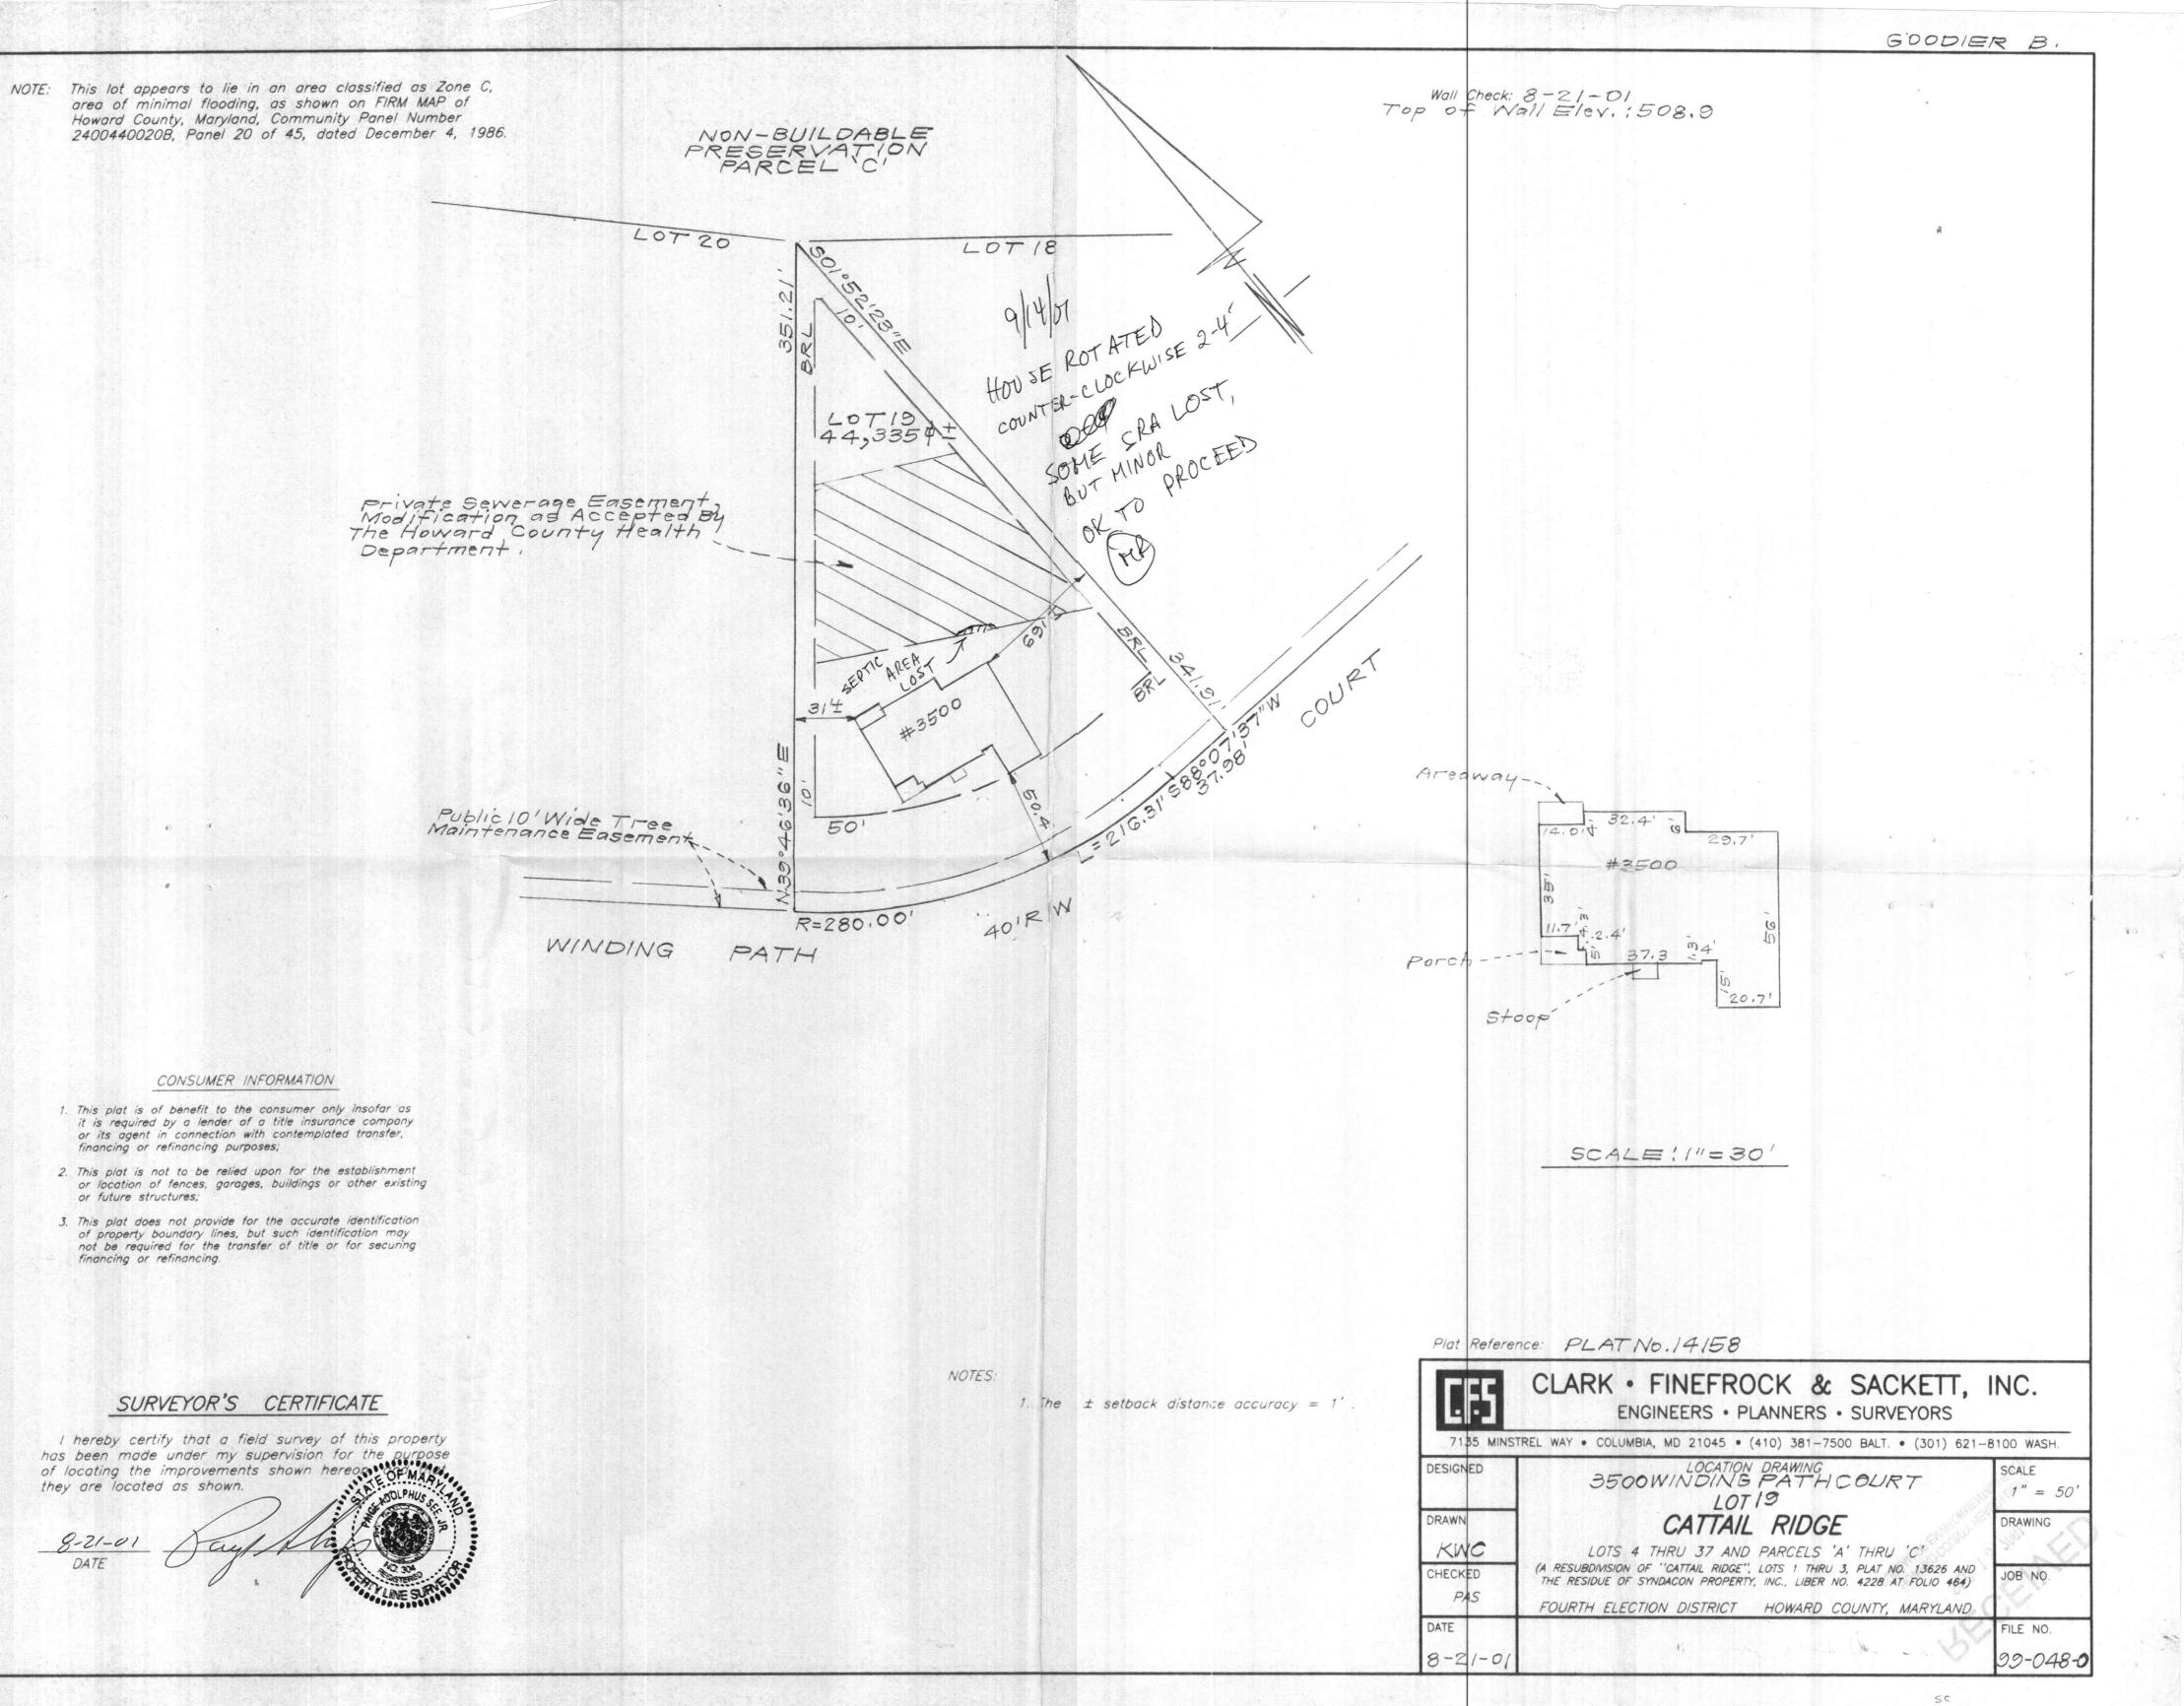

| ISSUE DATE:              | 9/21/2001 P                                                                       | ERMIT                                                                                                       | P 5/6038                                     |
|--------------------------|-----------------------------------------------------------------------------------|-------------------------------------------------------------------------------------------------------------|----------------------------------------------|
| APPROVAL DATE:           | 11/15/01                                                                          | NDEXED                                                                                                      | A 58993-T                                    |
|                          | <b>HOWARD COUN</b>                                                                | AGE DISPOSAL SYSTEM<br>TY HEALTH DEPARTMENT<br>IVIRONMENTAL HEALTH                                          |                                              |
|                          | 04-36                                                                             |                                                                                                             |                                              |
| South Carroll            | Backhoe, Inc                                                                      |                                                                                                             | STALL 🛛 ALTER                                |
| ADDRESS: 4 <u>410 s</u>  | alem Bottom Road, W                                                               | Vestminster PHONE NUMBER                                                                                    | 410-875-4197                                 |
| SUBDIVISION: _C          | Cattail Ridge                                                                     | LOT NUMBER:                                                                                                 | _19                                          |
| ADDRESS: _3500           | Winding Path Court                                                                | PROPERTY OWNER:                                                                                             | Goodier Builders                             |
| SEPTIC TANK CAP          | ACITY (GALLONS):                                                                  | 1250 (TOPSEAM)                                                                                              |                                              |
| PUMP CHAMBER C           | APACITY (GALLONS):                                                                | N/A                                                                                                         |                                              |
| NUMBER OF BEDR           | OOMS:                                                                             |                                                                                                             |                                              |
| SQUARE FEET PER BEDROOM: |                                                                                   | 180                                                                                                         |                                              |
| LINEAR FEET OF T         | RENCH REQUIRED:                                                                   | _240                                                                                                        |                                              |
| TRENCHES:                | Trench to be 3.0 feet wi<br>depth 4.0 feet below orig<br>grade. 2.0 feet of stone | ide. Inlet 2.0 feet below original gra<br>ginal grade. Effective area begins at<br>below distribution pipe. | de. Bottom maximum<br>2.0 feet below origina |
| LOCATION:                | Place the distribution bo                                                         | x 120' down the right lot line and 10 tour to left side of lot as shown on pl                               | ' off this same lot line.<br>lan.            |
| NOTES:                   |                                                                                   |                                                                                                             |                                              |
|                          |                                                                                   |                                                                                                             |                                              |

NOTE: MANHOLE RISERS REQUIRED ON ALL SEPTIC TANKS AND PUMP CHAMBERS

## NEITHER THE HOWARD COUNTY COUNCIL NOR THE HEALTH DEPARTMENT IS RESPONSIBLE FOR THE SUCCESSFUL OPERATION OF ANY SYSTEM PERMITTEE RESPONSIBLE FOR OBTAINING FINAL APPROVAL ON THIS PERMIT CALL 410-313-2640 FOR INSPECTION OF SEPTIC SYSTEM

BUILDING PERMIT SIGNED AND RETURNED 2-4-02 BOO 139598 - FINKH BASEMENT

SE als You NOT TO SCALE TRENCH DATA 3' TRENCH WIDTH **DEXED** 2 TRENCH INLET DEPTH TRENCH BOTTOM DEPTH DEPTH OF STONE NUMBER OF TRENCHES TOTAL TRENCH LENGTH 240 ABSORBENT AREA 720 sa lot 110' DISTRIBUTION BOX LEVEL BAFFLE IN DISTRIBUTION BOX \_\_\_\_ 11 515 44' SEPTIC TANK DATA BAFFLESN SEPTIC TANK 500 T.S. GALLONS 18 HOUSE MANHOLE RISER Front - 18" 1GA 6 INCH INSPECTION PORT PUMP CHAMBER DATA R PUMP CHAMBER NA GALLONS NA MANHOLE RISER Well 110-94-2422 ND ALARM PUMP PERFORMANCE TEST NA PATH WINDING COURT PRE-CONSTRUCTION INSPECTION: 10/29/01- TANK SET, ON TO COVER HOUSE CONN. & AROUND TANKS, JOB SHUT DOWN BECAUSE TOP 2-STAKES OF SOA ARE NOT IN SRM IKG INSPECTION COMMENTS: 11/101 - TOP 2- SDA STAKES ARE IN, STOP WORK ORDER LIFTED 13 01 - NO WORK DONE - SRR ON TO BEGIN -(SRW) OL to M DVR1 Loz Wor tina Baber DATE SYSTEM APPROVED INSPECTOR 50 80 110