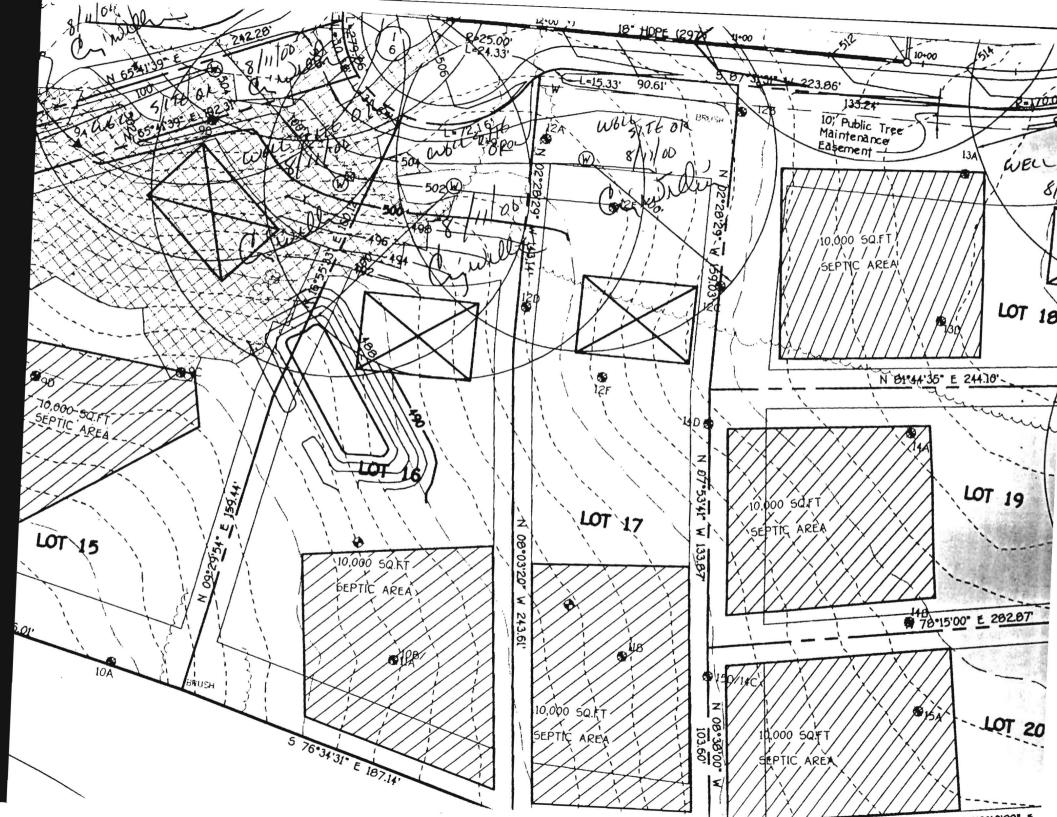

| c 1 07892                                                    | (MDE USE ONLY)                                                                         | STATE OF MARYLAND                                                                      | THIS REPORT MUST BE SUBMITTED AFTER WELL IS COMPLETED.         |
|--------------------------------------------------------------|----------------------------------------------------------------------------------------|----------------------------------------------------------------------------------------|----------------------------------------------------------------|
| 1 2 3                                                        | 6                                                                                      | WELL COMPLETION REPORT FILL IN THIS FORM COMPLETELY                                    | COUNTY<br>NUMBER 13                                            |
| ST/CO USE ONLY                                               | DATE WELL COMPL                                                                        | PLEASE TYPE ETED Depth of Well                                                         | PERMIT NO.                                                     |
| DATE Received                                                | 10 18 00                                                                               | 7/4                                                                                    | FROM "PERMIT TO DRILL WELL" 40 - 94 - 2803                     |
| 8 13                                                         | BRS DEVEC                                                                              | (TO NEAREST FOOT)                                                                      | 28 29 30 31 32 33 34 35 36 37                                  |
| OWNER<br>STREET OR RFD                                       |                                                                                        |                                                                                        | CENELL                                                         |
| SUBDIVISION                                                  | WINDRIDGE !                                                                            |                                                                                        | LOT                                                            |
| WELL<br>Not required for                                     |                                                                                        | WELL HAS BEEN GROUTED (Circle Appropriate Box)                                         | C 3                                                            |
| STATE THE KIND OF FORMA<br>COLOR, DEPTH, THICKNESS           | TIONS PENETRATED, THEIR                                                                | WELL HAS BEEN GROUTED (Circle Appropriate Box)  TYPE OF GROUTING MATERIAL (Circle one) | PUMPING TEST 3                                                 |
| DESCRIPTION (Use                                             | FEET check if water                                                                    | CEMENT C M BENTONITE CLAY BC                                                           | HOURS PUMPED (nearest hour)                                    |
| additional sheets if needed)                                 | FROM TO bearing                                                                        | NO. OF BAGS NO. OF POUNDS                                                              | PUMPING RATE (gal. per min.)                                   |
| Top Soil                                                     | 02                                                                                     | DEPTH OF GROUT SEAL (to nearest foot)                                                  | METHOD USED TO MEASURE PUMPING RATE                            |
| Jop Soil<br>Shudy                                            | Z 15                                                                                   | from ft. to ft.<br>48 TOP 52 ft. 54 BOTTOM 58 ft. (enter 0 if from surface)            | WATER LEVEL (distance from land surface)                       |
| 3,1000                                                       | 15 20                                                                                  | casing CASING RECORD types                                                             | BEFORE PUMPING 17 20 ft.                                       |
| Swed Stone                                                   |                                                                                        | insert appropriate STEEL CONCRETE                                                      | WHEN PUMPING 22 25 ft.                                         |
| MICKA                                                        | 20 30                                                                                  | code<br>below<br>PLASTIC OTHER                                                         | TYPE OF PUMP USED (for test)                                   |
| SAND Stone<br>MICKA<br>Flux Rock<br>MICKA                    | 30 35 0                                                                                | MAIN Nominal diameter Total depth CASING top (main) casing of main casing              | A air P piston T turbine                                       |
| MICKA                                                        | 35 210                                                                                 | TYPE (nearest inch)! (nearest foot)                                                    | C centrifugal R rotary (describe below)                        |
| Ct A Pack                                                    | 210 215                                                                                | 60 61 63 64 66 70                                                                      | J jet S submersible                                            |
| Flux hors                                                    | 25 320                                                                                 | E OTHER CASING (if used) A diameter depth (feet)                                       | 27 27                                                          |
| MICKA                                                        | 33                                                                                     | H inch from to                                                                         | PUMP INSTALLED DRILLER INSTALLED PUMP VES NO                   |
|                                                              |                                                                                        | S                                                                                      | (CIRCLE) (YES or NO)  IF DRILLER INSTALLS PUMP, THIS SECTION   |
|                                                              |                                                                                        | screen type SCREEN RECORD                                                              | MUST BE COMPLETED FOR ALL WELLS.                               |
|                                                              |                                                                                        | or open hole ST BR HO                                                                  | TYPE OF PUMP INSTALLED PLACE (A,C,J,P,R,S,T,O) IN BOX 29.      |
|                                                              |                                                                                        | appropriate code BRONZE HOLE                                                           | CAPACITY: GALLONS PER MINUTE                                   |
|                                                              |                                                                                        | below PLASTIC OTHER                                                                    | (to nearest gallon) 31 35                                      |
|                                                              |                                                                                        | C 2 DEPTH (nearest ft.)                                                                | PUMP HORSE POWER  97  41  PUMP COLUMN LENGTH                   |
| NUMBER OF UNSUCCESSI                                         |                                                                                        | 1,340 23 320                                                                           | (nearest ft.) 43 47                                            |
| WELL HYDROFRACTURED                                          | yes N                                                                                  | E 1 8 9 11 15 17 21                                                                    | CASING HEIGHT (circle appropriate box and enter casing height) |
| CIRCLE APPROPRIES                                            |                                                                                        | C H 2 23 24 26 30 32 36                                                                | 49 LAND SURFACE                                                |
| A WELL WAS ABANDON<br>WHEN THIS WELL WAS                     | COMPLETED                                                                              | S<br>C 3<br>R 38 39 41 45 47 51                                                        | below (nearest)                                                |
| P TEST WELL CONVERTE                                         |                                                                                        | 1 38 39 41 45 47 51 E E SLOT SIZE 1 2 3                                                | A LOCATION OF WELL ON LOT                                      |
| I HEREBY CERTIFY THAT THIS WE<br>ACCORDANCE WITH COMAR 26.04 | 1.04 "WELL CONSTRUCTION" AND                                                           | DIAMETER (NEAREST                                                                      | SHOW PERMANENT STRUCTURES AND INDICATE NOT LESS THAN           |
| IN CONFORMANCE WITH ALL CON<br>CAPTIONED PERMIT, AND THAT    | NDITIONS STATED IN THE ABOVE<br>THE INFORMATION PRESENTED<br>IMPLETE TO THE BEST OF MY | OF SCREEN NCH) NCH) from to                                                            | TWO DISTANCES (MEASUREMENTS TO WELL)                           |
| DRILLERS LIQ: NO:1 M D                                       |                                                                                        | GRAVEL PACK IF WELL DRILLED                                                            | (10)                                                           |
| DRILLERS SIGNATURE                                           |                                                                                        | WAS FLOWING WELL<br>INSERT F IN BOX 68 68                                              | 1 1 6 6n                                                       |
| (MUST MATCH SIGNATURE ON APPLICATION)                        |                                                                                        | MDE USE ONLY<br>(NOT TO BE FILLED IN BY DRILLER)                                       | Thop Circ                                                      |
| LIC NO. 1                                                    | D '                                                                                    | T (E.R.O.S.) W Q                                                                       | 25   25                                                        |
| SITE SUPERVISOR (sign. o                                     | of driller or journeyman                                                               | 70 72 74 75 76 TELESCOPE LOG                                                           | &                                                              |
| responsible for sitework if d                                | illerent from permittee)                                                               | CASING INDICATOR OTHER DATA                                                            |                                                                |
| DEMI/CB97                                                    |                                                                                        | © COUNTY                                                                               |                                                                |